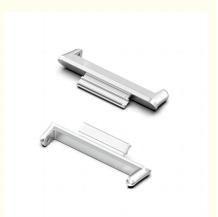

# Silver/Gold/Rose Gold Stainless Steel Connector for MIM Powder Metallurgy Watch Strap

Shops, Other

Local Service LocationNoneShowroom LocationNoneBrand NameMDMConditionNew

Material Stainless steel

Plating silver

Material Stainless steel

Brand MDM

Color Silver/Gold/Rose gold/More

Size 20MM
Weight 3g
Use Watch