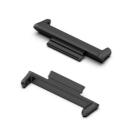

# Silver/Gold/Rose Gold Stainless Steel Connector for MIM Powder Metallurgy Watch Strap

Shops, Other

Local Service LocationNoneShowroom LocationNoneBrand NameMDMConditionNew

Material Stainless steel

Plating silver

Material Stainless steel

Brand MDM

Color Silver/Gold/Rose gold/More

Size 20MM
Weight 3g
Use Watch