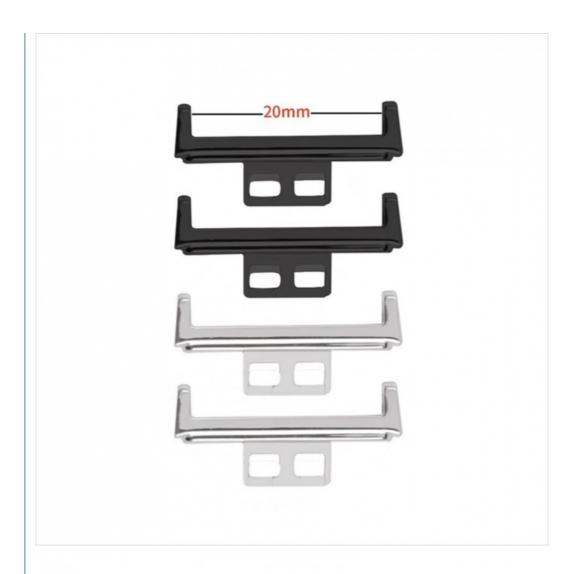

# Silver/Gold/Rose Gold Stainless Steel Connector for MIM Powder Metallurgy Watch Strap

Shops, Other

Local Service LocationNoneShowroom LocationNoneBrand NameMDMConditionNew

Material Stainless steel

Plating silver

Material Stainless steel

Brand MDM

Color Silver/Gold/Rose gold/More

Size 20MM
Weight 3g
Use Watch