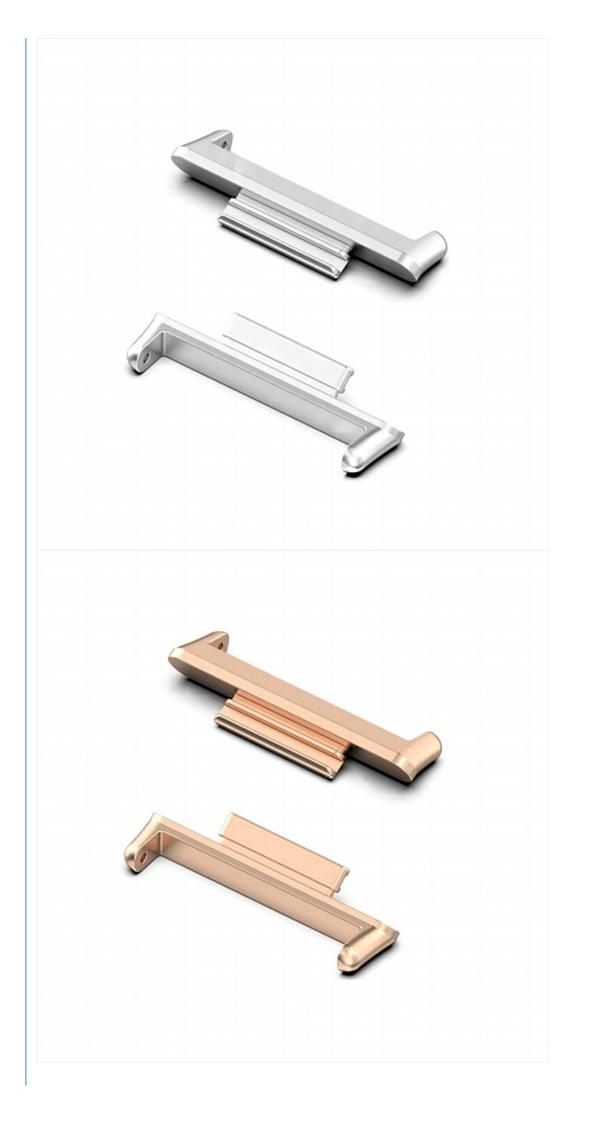

Shops, Other

Local Service LocationNoneShowroom LocationNoneBrand NameMDMConditionNew

Material Stainless steel

Plating silver

Material Stainless steel

Brand MDM

Color Silver/Gold/Rose gold/More

Size 20MM
Weight 3g
Use Watch