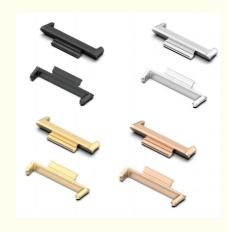

# Silver/Gold/Rose Gold Stainless Steel Connector for MIM Powder Metallurgy Watch Strap

Shops, Other

Local Service LocationNoneShowroom LocationNoneBrand NameMDMConditionNew

Material Stainless steel

Plating silver

Material Stainless steel

Brand MDM

Color Silver/Gold/Rose gold/More

Size 20MM
Weight 3g
Use Watch