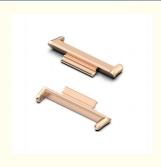

# Silver/Gold/Rose Gold Stainless Steel Connector for MIM Powder Metallurgy Watch Strap

Shops, Other

Local Service LocationNoneShowroom LocationNoneBrand NameMDMConditionNew

Material Stainless steel

Plating silver

Material Stainless steel

Brand MDM

Color Silver/Gold/Rose gold/More

Size 20MM
Weight 3g
Use Watch