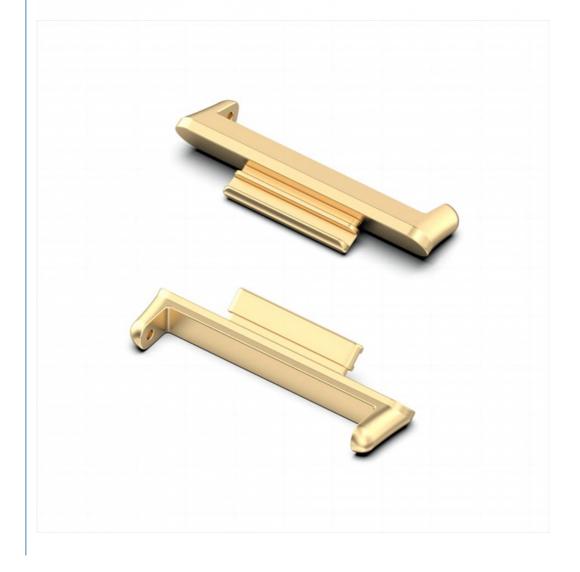

# Silver/Gold/Rose Gold Stainless Steel Connector for MIM Powder Metallurgy Watch Strap

Shops, Other

Local Service LocationNoneShowroom LocationNoneBrand NameMDMConditionNew

Material Stainless steel

Plating silver

Material Stainless steel

Brand MDM

Color Silver/Gold/Rose gold/More

Size 20MM
Weight 3g
Use Watch