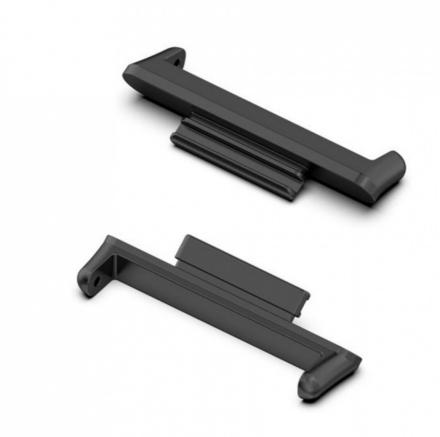

# Silver/Gold/Rose Gold Stainless Steel Connector for MIM Powder Metallurgy Watch Strap

Plating: Silver Warranty: 2 Years

Key Selling Points: Competitive Price

Weight (KG): 0.05 KG

Applicable Industries: Building Material Shops, Machinery Repair

Shops, Manufacturing Plant, Food & Beverage Factory, Farms, Construction Works , Energy & Mining, Food & Beverage

Shops, Other

Local Service LocationNoneShowroom LocationNoneBrand NameMDMConditionNew

Material Stainless steel

Plating silver

Material Stainless steel

Brand MDM

Color Silver/Gold/Rose gold/More

Size 20MM
Weight 3g
Use Watch