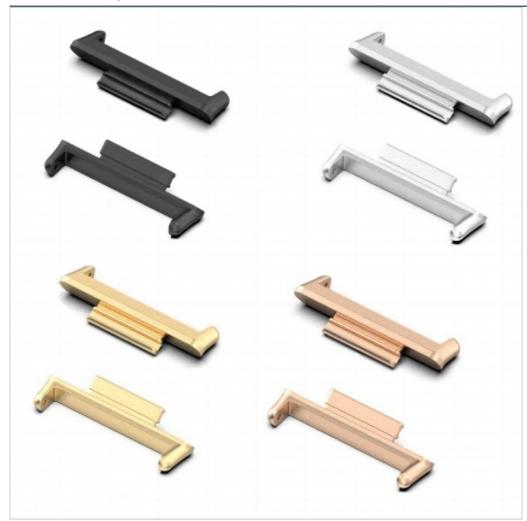

Shops, Other

Local Service LocationNoneShowroom LocationNoneBrand NameMDMConditionNew

Material Stainless steel

Plating silver

Material Stainless steel

Brand MDM

Color Silver/Gold/Rose gold/More

Size 20MM
Weight 3g
Use Watch