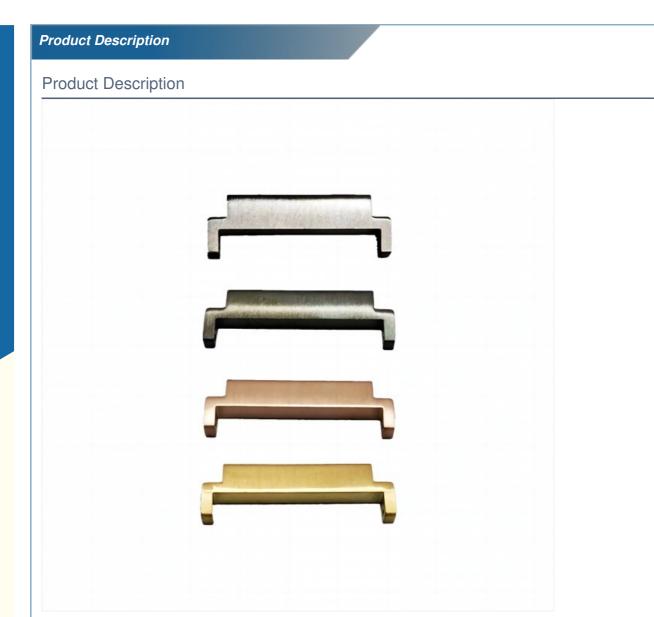

### **Product Specification**

| Condition:                                 | New                                                                                                                                                                 |
|--------------------------------------------|---------------------------------------------------------------------------------------------------------------------------------------------------------------------|
| • Туре:                                    | Machining Parts                                                                                                                                                     |
| <ul> <li>Spare Parts Type:</li> </ul>      | OEM                                                                                                                                                                 |
| Video Outgoing-inspection:                 | Provided                                                                                                                                                            |
| <ul> <li>Machinery Test Report:</li> </ul> | Provided                                                                                                                                                            |
| <ul> <li>Marketing Type:</li> </ul>        | Hot Product                                                                                                                                                         |
| Material:                                  | Stainless Steel, Stainless Steel                                                                                                                                    |
| Plating:                                   | Silver                                                                                                                                                              |
| <ul> <li>Warranty:</li> </ul>              | 2 Years                                                                                                                                                             |
| <ul> <li>Key Selling Points:</li> </ul>    | Competitive Price                                                                                                                                                   |
| • Weight (KG):                             | 0.05 KG                                                                                                                                                             |
| Applicable Industries:                     | Building Material Shops, Machinery Repair<br>Shops, Manufacturing Plant, Food &<br>Beverage Factory, Farms, Construction<br>Works, Energy & Mining, Food & Beverage |