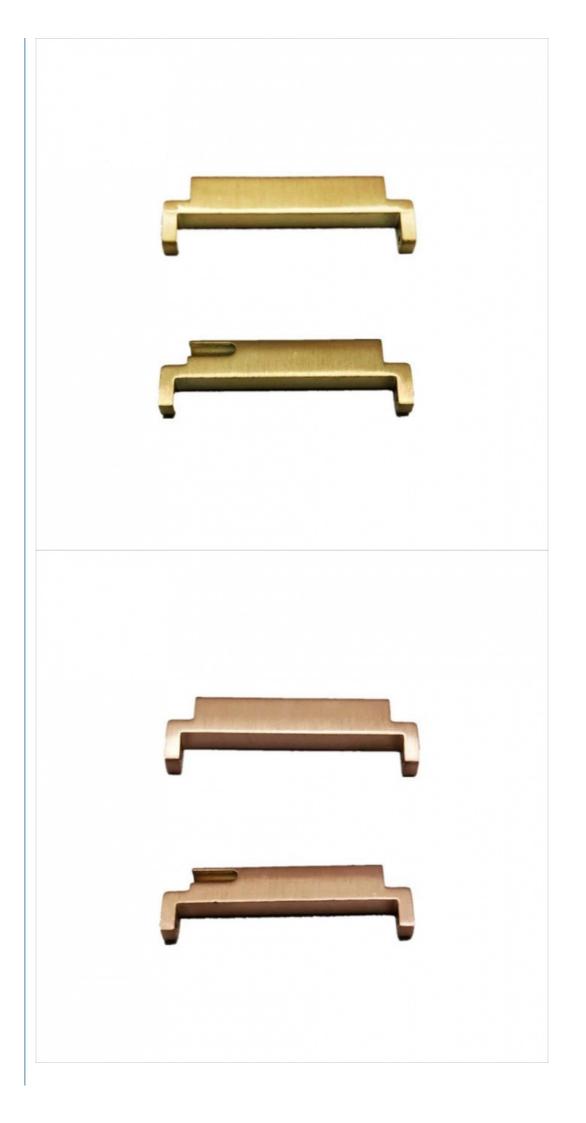

### **Product Specification**

| Condition:                                 | New                                                                                                                                                                 |
|--------------------------------------------|---------------------------------------------------------------------------------------------------------------------------------------------------------------------|
| • Туре:                                    | Machining Parts                                                                                                                                                     |
| <ul> <li>Spare Parts Type:</li> </ul>      | OEM                                                                                                                                                                 |
| Video Outgoing-inspection:                 | Provided                                                                                                                                                            |
| <ul> <li>Machinery Test Report:</li> </ul> | Provided                                                                                                                                                            |
| <ul> <li>Marketing Type:</li> </ul>        | Hot Product                                                                                                                                                         |
| Material:                                  | Stainless Steel, Stainless Steel                                                                                                                                    |
| Plating:                                   | Silver                                                                                                                                                              |
| <ul> <li>Warranty:</li> </ul>              | 2 Years                                                                                                                                                             |
| <ul> <li>Key Selling Points:</li> </ul>    | Competitive Price                                                                                                                                                   |
| • Weight (KG):                             | 0.05 KG                                                                                                                                                             |
| Applicable Industries:                     | Building Material Shops, Machinery Repair<br>Shops, Manufacturing Plant, Food &<br>Beverage Factory, Farms, Construction<br>Works, Energy & Mining, Food & Beverage |

# Send an inquiry

|                           | Our partners                                                                                                                                                                      |
|---------------------------|-----------------------------------------------------------------------------------------------------------------------------------------------------------------------------------|
|                           | Our partners                                                                                                                                                                      |
|                           |                                                                                                                                                                                   |
|                           | 乙<br>「<br>乙<br>赤<br>助<br>南<br>Panasonic<br>TCL                                                                                                                                    |
| BOSCH                     |                                                                                                                                                                                   |
| Das Auto.                 | 创意感动生活<br>The Creative Life                                                                                                                                                       |
| BOSCH VW Das Auto         | PHILIPS Panasonie TCL                                                                                                                                                             |
| Specification             |                                                                                                                                                                                   |
| item                      | value                                                                                                                                                                             |
| Place of Origin           | China                                                                                                                                                                             |
|                           | Guangdong                                                                                                                                                                         |
| Туре                      | Machining Parts                                                                                                                                                                   |
| Spare Parts Type          | OEM                                                                                                                                                                               |
| Video outgoing-inspection | Provided                                                                                                                                                                          |
| Machinery Test Report     | Provided                                                                                                                                                                          |
| Marketing Type            | Hot Product                                                                                                                                                                       |
| Warranty                  | 2 years                                                                                                                                                                           |
| Key Selling Points        | Competitive Price                                                                                                                                                                 |
| Weight (KG)               | 0.05KG                                                                                                                                                                            |
| Applicable Industries     | Building Material Shops, Machinery Repair Shops,<br>Manufacturing Plant, Food & Beverage Factory, Farms,<br>Construction works , Energy & Mining, Food & Beverage<br>Shops, Other |
| Local Service Location    | None                                                                                                                                                                              |
| Showroom Location         | None                                                                                                                                                                              |
| Brand Name                | MDM                                                                                                                                                                               |
| Condition                 | New                                                                                                                                                                               |
| Material                  | Stainless steel                                                                                                                                                                   |
| Plating                   | silver                                                                                                                                                                            |
| Material                  | Stainless steel                                                                                                                                                                   |
| Brand                     | MDM                                                                                                                                                                               |
| Color                     | Silver/Gold/Rose gold/More                                                                                                                                                        |
| Weight                    | 3g                                                                                                                                                                                |
| Use                       | Watch                                                                                                                                                                             |
| Powder pretreatment       | Powder annealing                                                                                                                                                                  |
| Product type              | Hardware parts                                                                                                                                                                    |
| Forming method            | Powder injection molding                                                                                                                                                          |
| Mold material             | Steel mould                                                                                                                                                                       |
| Packing & Delivery        |                                                                                                                                                                                   |