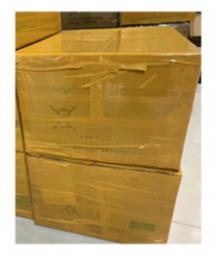

#### Packing and Shipping

Packed in foam envelope Protect the products from scratch and rust

Packed in foam blister Protect the products from Damage and rust

Outer package, with carton boxes with 0.6mm thick to keep the parts safe and complete to arrive at the destination