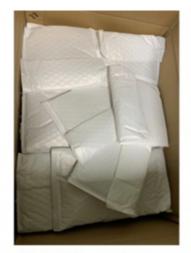

#### Packing and Shipping

Packed in foam envelope Protect the products from scratch and rust

Packed in foam blister Protect the products from Damage and rust

Outer package, with carton boxes with 0.6mm thick to keep the parts safe and complete to arrive at the destination