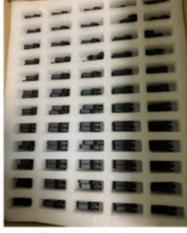

## PRODUCT SPECIFICATIONS

| item                  | value                                                                                              |
|-----------------------|----------------------------------------------------------------------------------------------------|
| Production process    | Metal injection molding, powder metallurgy                                                         |
| Material              | MIM4650,MIM FN08 304L, 316L, 17-4PH, 420SS                                                         |
| Application fileds    | Lock, auto cars, Electric tools, cutting tools, household appliances, consumer electronic products |
| Surface treatment     | QPQ, Black oxide, PVD coating, electric plating etc.                                               |
| Heat treatment method | Quenching, Tempering, Annealing                                                                    |
| Quanlity check        | Random check during production, 100% inspcetion before shipment                                    |
| Sintering method      | Solid sintering, Liquid phase sintering, Pressure sintering                                        |
| Sintering furnace     | Vacuum sintering furnace, mesh belt furnace                                                        |
| Payment terms         | T/T at sight, Paypal, Western Union,etc.                                                           |
| Lead time             | 20-40 days                                                                                         |
| Supply capability     | 50000 pcs per monthly                                                                              |
|                       |                                                                                                    |