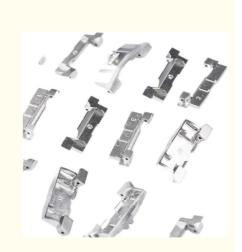

# Mixed Powder Pretreatment Stainless Steel Mim Metal Parts CNC Smartwatch **Products**

#### **Product Specification**

| Condition:                                 | New                                                                                                                                                         |
|--------------------------------------------|-------------------------------------------------------------------------------------------------------------------------------------------------------------|
| • Type:                                    | Powder Metallurgy                                                                                                                                           |
| <ul> <li>Spare Parts Type:</li> </ul>      | OEM                                                                                                                                                         |
| • Video Outgoing-inspection:               | Provided                                                                                                                                                    |
| <ul> <li>Machinery Test Report:</li> </ul> | Provided                                                                                                                                                    |
| <ul> <li>Marketing Type:</li> </ul>        | Hot Product                                                                                                                                                 |
| Material:                                  | Stainless Steel, SUS 316                                                                                                                                    |
| Plating:                                   | Silver                                                                                                                                                      |
| Warranty:                                  | 2 Years                                                                                                                                                     |
| <ul> <li>Key Selling Points:</li> </ul>    | Competitive Price                                                                                                                                           |
| <ul> <li>Weight (KG):</li> </ul>           | 0.1 KG                                                                                                                                                      |
| Applicable Industries:                     | Hotels, Garment Shops, Building Material<br>Shops, Machinery Repair Shops,<br>Manufacturing Plant, Food & Beverage<br>Factory, Farms, Restaurant, Home Use, |