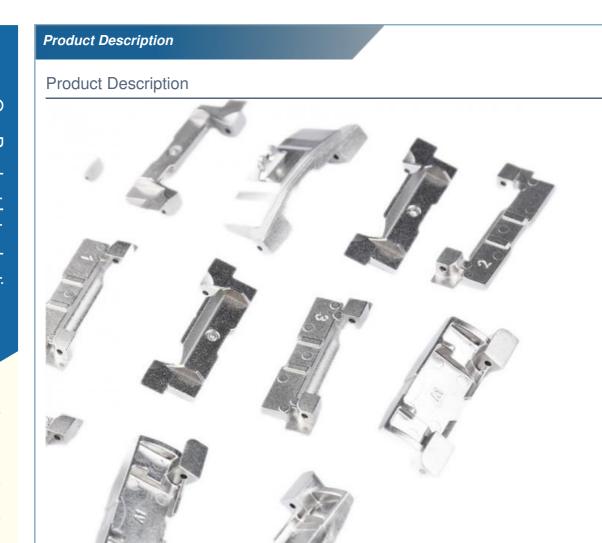

# Mixed Powder Pretreatment Stainless Steel Mim Metal Parts CNC Smartwatch **Products**

#### **Product Specification**

| Condition:                                 | New                                                                                                                                                         |
|--------------------------------------------|-------------------------------------------------------------------------------------------------------------------------------------------------------------|
| • Type:                                    | Powder Metallurgy                                                                                                                                           |
| <ul> <li>Spare Parts Type:</li> </ul>      | OEM                                                                                                                                                         |
| • Video Outgoing-inspection:               | Provided                                                                                                                                                    |
| <ul> <li>Machinery Test Report:</li> </ul> | Provided                                                                                                                                                    |
| <ul> <li>Marketing Type:</li> </ul>        | Hot Product                                                                                                                                                 |
| Material:                                  | Stainless Steel, SUS 316                                                                                                                                    |
| Plating:                                   | Silver                                                                                                                                                      |
| Warranty:                                  | 2 Years                                                                                                                                                     |
| <ul> <li>Key Selling Points:</li> </ul>    | Competitive Price                                                                                                                                           |
| <ul> <li>Weight (KG):</li> </ul>           | 0.1 KG                                                                                                                                                      |
| Applicable Industries:                     | Hotels, Garment Shops, Building Material<br>Shops, Machinery Repair Shops,<br>Manufacturing Plant, Food & Beverage<br>Factory, Farms, Restaurant, Home Use, |