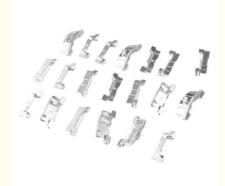

# Mixed Powder Pretreatment Stainless Steel Mim Metal Parts CNC Smartwatch **Products**

#### **Product Specification**

| Condition:                                 | New                                                                                                                                                         |
|--------------------------------------------|-------------------------------------------------------------------------------------------------------------------------------------------------------------|
| • Type:                                    | Powder Metallurgy                                                                                                                                           |
| <ul> <li>Spare Parts Type:</li> </ul>      | OEM                                                                                                                                                         |
| • Video Outgoing-inspection:               | Provided                                                                                                                                                    |
| <ul> <li>Machinery Test Report:</li> </ul> | Provided                                                                                                                                                    |
| <ul> <li>Marketing Type:</li> </ul>        | Hot Product                                                                                                                                                 |
| Material:                                  | Stainless Steel, SUS 316                                                                                                                                    |
| Plating:                                   | Silver                                                                                                                                                      |
| Warranty:                                  | 2 Years                                                                                                                                                     |
| <ul> <li>Key Selling Points:</li> </ul>    | Competitive Price                                                                                                                                           |
| <ul> <li>Weight (KG):</li> </ul>           | 0.1 KG                                                                                                                                                      |
| Applicable Industries:                     | Hotels, Garment Shops, Building Material<br>Shops, Machinery Repair Shops,<br>Manufacturing Plant, Food & Beverage<br>Factory, Farms, Restaurant, Home Use, |