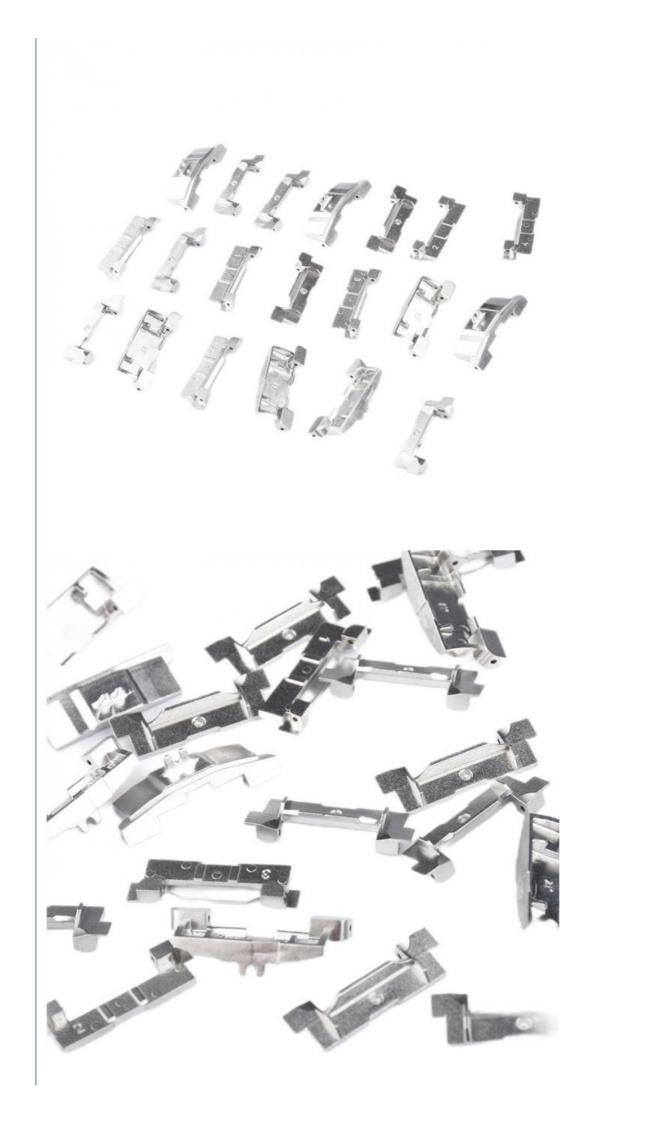

# Mixed Powder Pretreatment Stainless Steel Mim Metal Parts CNC Smartwatch **Products**

#### **Product Specification**

| Condition:                                 | New                                                                                                                                                         |
|--------------------------------------------|-------------------------------------------------------------------------------------------------------------------------------------------------------------|
| • Type:                                    | Powder Metallurgy                                                                                                                                           |
| <ul> <li>Spare Parts Type:</li> </ul>      | OEM                                                                                                                                                         |
| • Video Outgoing-inspection:               | Provided                                                                                                                                                    |
| <ul> <li>Machinery Test Report:</li> </ul> | Provided                                                                                                                                                    |
| <ul> <li>Marketing Type:</li> </ul>        | Hot Product                                                                                                                                                 |
| Material:                                  | Stainless Steel, SUS 316                                                                                                                                    |
| Plating:                                   | Silver                                                                                                                                                      |
| Warranty:                                  | 2 Years                                                                                                                                                     |
| <ul> <li>Key Selling Points:</li> </ul>    | Competitive Price                                                                                                                                           |
| <ul> <li>Weight (KG):</li> </ul>           | 0.1 KG                                                                                                                                                      |
| Applicable Industries:                     | Hotels, Garment Shops, Building Material<br>Shops, Machinery Repair Shops,<br>Manufacturing Plant, Food & Beverage<br>Factory, Farms, Restaurant, Home Use, |

### More Images

Retail, Food Shop, Printing Shops,

Γ.

14:00

for more products please visit us on mimmetalparts.com

| Material                  | Stainless steel                                                                                                                                                                                                                                                                   |
|---------------------------|-----------------------------------------------------------------------------------------------------------------------------------------------------------------------------------------------------------------------------------------------------------------------------------|
| Plating                   | silver                                                                                                                                                                                                                                                                            |
| Warranty                  | 2 years                                                                                                                                                                                                                                                                           |
| Weight (KG)               | 0.1KG                                                                                                                                                                                                                                                                             |
| Applicable Industries     | Hotels, Garment Shops, Building Material Shops, Machinery<br>Repair Shops, Manufacturing Plant, Food & Beverage<br>Factory, Farms, Restaurant, Home Use, Retail, Food Shop,<br>Printing Shops, Construction works, Energy & Mining, Food &<br>Beverage Shops, Advertising Company |
| Local Service Location    | None                                                                                                                                                                                                                                                                              |
| Showroom Location         | None                                                                                                                                                                                                                                                                              |
| Material                  | SUS 316                                                                                                                                                                                                                                                                           |
| Product type              | Powder metallurgy                                                                                                                                                                                                                                                                 |
| Powder pretreatment       | Mixed                                                                                                                                                                                                                                                                             |
| Powder preparation method | Powder production by gas atomization                                                                                                                                                                                                                                              |
| Forming method            | Powder injection molding                                                                                                                                                                                                                                                          |
| Mold material             | Steel mould                                                                                                                                                                                                                                                                       |
| Mold type                 | Hot die                                                                                                                                                                                                                                                                           |
| Sintering method          | Solid sintering                                                                                                                                                                                                                                                                   |
| Sintering atmosphere      | Vacuum                                                                                                                                                                                                                                                                            |
| Postprocessing            | Electroplate                                                                                                                                                                                                                                                                      |
|                           |                                                                                                                                                                                                                                                                                   |