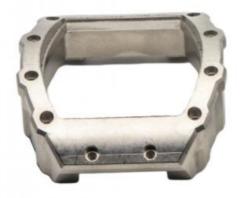

## 304L Powder Metallurgy Components Metal Parts Machining Smartwatch **Bottom Shell**

Printing Shops, Construction works, Energy & Mining, Food &

Beverage Shops, Advertising Company

Local Service Location None
Showroom Location None

Applicable Industries

Material material Cemented carbide

Article No. (Article number) Watch case
Product type Section
Powder pretreatment Mixed