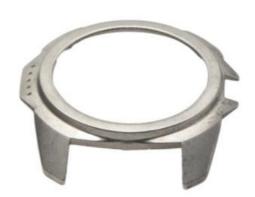

## 304L Powder Metallurgy Components Metal Parts Machining Smartwatch **Bottom Shell**

Printing Shops, Construction works, Energy & Mining, Food &

Beverage Shops, Advertising Company

Local Service Location None
Showroom Location None

Applicable Industries

Material material Cemented carbide

Article No. (Article number) Watch case
Product type Section
Powder pretreatment Mixed