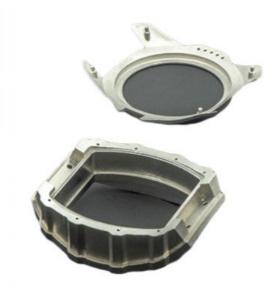

## 304L Powder Metallurgy Components Metal Parts Machining Smartwatch **Bottom Shell**

#### **Product Specification**

• Condition: New

Type: Powder Metallurgy Processing

Spare Parts Type: • Video Outgoing-inspection: Provided • Machinery Test Report: Provided Hot Product . Marketing Type: ALLOY Material: • Plating: Silver • Warranty: 2 Years

## Specification

item value
Place of Origin China

Guangdong

Brand Name MDM Condition New

Type Powder metallurgy processing

Spare Parts Type OEM

Video outgoing-inspection Provided

Machinery Test Report Provided

Printing Shops, Construction works, Energy & Mining, Food &

Beverage Shops, Advertising Company

Local Service Location None
Showroom Location None

Applicable Industries

Material material Cemented carbide

Article No. (Article number) Watch case
Product type Section
Powder pretreatment Mixed

Powder preparation method Mechanical crushing method

Forming method Powder injection molding

Mold material Steel mould

Mold type Finishing die

Sintering method Solid sintering