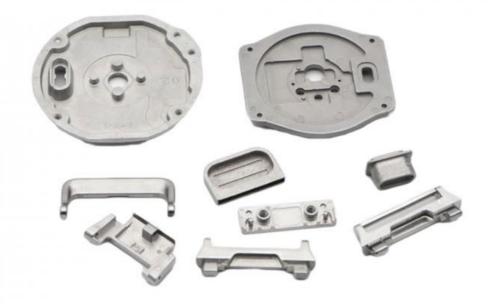

#### **Product Specification**

• Condition: New

Type: Powder Metallurgy Processing

Spare Parts Type: • Video Outgoing-inspection: Provided • Machinery Test Report: Provided Hot Product . Marketing Type: ALLOY Material: • Plating: Silver • Warranty: 2 Years

## Specification

item value
Place of Origin China

Guangdong

Brand Name MDM Condition New

Type Powder metallurgy processing

Spare Parts Type OEM

Video outgoing-inspection Provided

Machinery Test Report Provided

Printing Shops, Construction works, Energy & Mining, Food &

Beverage Shops, Advertising Company

Local Service Location None
Showroom Location None

Applicable Industries

Material material Cemented carbide

Article No. (Article number) Watch case
Product type Section
Powder pretreatment Mixed

Powder preparation method Mechanical crushing method

Forming method Powder injection molding

Mold material Steel mould

Mold type Finishing die

Sintering method Solid sintering