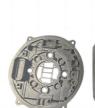

## 304L Powder Metallurgy Components Metal Parts Machining Smartwatch **Bottom Shell**

Printing Shops, Construction works, Energy & Mining, Food &

Beverage Shops, Advertising Company

Local Service Location None
Showroom Location None

Applicable Industries

Material material Cemented carbide

Article No. (Article number) Watch case
Product type Section
Powder pretreatment Mixed