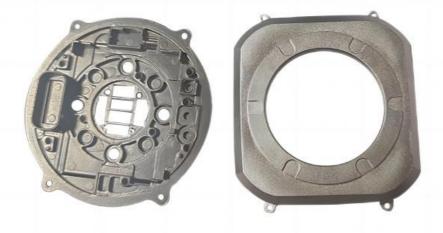

#### **Product Specification**

• Condition: New

Type: Powder Metallurgy Processing

Spare Parts Type: • Video Outgoing-inspection: Provided • Machinery Test Report: Provided Hot Product . Marketing Type: ALLOY Material: • Plating: Silver • Warranty: 2 Years

## Specification

item value
Place of Origin China

Guangdong

Brand Name MDM Condition New

Type Powder metallurgy processing

Spare Parts Type OEM

Video outgoing-inspection Provided

Machinery Test Report Provided

Printing Shops, Construction works, Energy & Mining, Food &

Beverage Shops, Advertising Company

Local Service Location None
Showroom Location None

Applicable Industries

Material material Cemented carbide

Article No. (Article number) Watch case
Product type Section
Powder pretreatment Mixed

Powder preparation method Mechanical crushing method

Forming method Powder injection molding

Mold material Steel mould

Mold type Finishing die

Sintering method Solid sintering