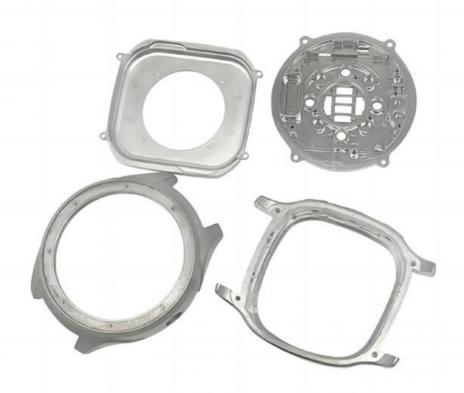

## 304L Powder Metallurgy Components Metal Parts Machining Smartwatch **Bottom Shell**

#### **Product Specification**

• Condition: New

Type: Powder Metallurgy Processing

Spare Parts Type: • Video Outgoing-inspection: Provided • Machinery Test Report: Provided Hot Product . Marketing Type: ALLOY Material: • Plating: Silver • Warranty: 2 Years

## Specification

item value
Place of Origin China

Guangdong

Brand Name MDM Condition New

Type Powder metallurgy processing

Spare Parts Type OEM

Video outgoing-inspection Provided

Machinery Test Report Provided

Printing Shops, Construction works, Energy & Mining, Food &

Beverage Shops, Advertising Company

Local Service Location None
Showroom Location None

Applicable Industries

Material material Cemented carbide

Article No. (Article number) Watch case
Product type Section
Powder pretreatment Mixed

Powder preparation method Mechanical crushing method

Forming method Powder injection molding

Mold material Steel mould

Mold type Finishing die

Sintering method Solid sintering