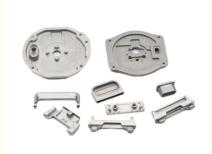

## 304L Powder Metallurgy Components Metal Parts Machining Smartwatch **Bottom Shell**

#### **Product Specification**

• Condition: New

Type: Powder Metallurgy Processing

Spare Parts Type: • Video Outgoing-inspection: Provided • Machinery Test Report: Provided Hot Product . Marketing Type: ALLOY Material: • Plating: Silver • Warranty: 2 Years

Printing Shops, Construction works, Energy & Mining, Food &

Beverage Shops, Advertising Company

Local Service Location None
Showroom Location None

Applicable Industries

Material material Cemented carbide

Article No. (Article number) Watch case
Product type Section
Powder pretreatment Mixed