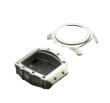

## 304L Powder Metallurgy Components Metal Parts Machining Smartwatch **Bottom Shell**

Printing Shops, Construction works, Energy & Mining, Food &

Beverage Shops, Advertising Company

Local Service Location None
Showroom Location None

Applicable Industries

Material material Cemented carbide

Article No. (Article number) Watch case
Product type Section
Powder pretreatment Mixed