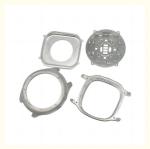

## 304L Powder Metallurgy Components Metal Parts Machining Smartwatch **Bottom Shell**

#### **Product Specification**

• Condition: New

Type: Powder Metallurgy Processing

Spare Parts Type: • Video Outgoing-inspection: Provided • Machinery Test Report: Provided Hot Product . Marketing Type: ALLOY Material: • Plating: Silver • Warranty: 2 Years

Printing Shops, Construction works, Energy & Mining, Food &

Beverage Shops, Advertising Company

Local Service Location None
Showroom Location None

Applicable Industries

Material material Cemented carbide

Article No. (Article number) Watch case
Product type Section
Powder pretreatment Mixed