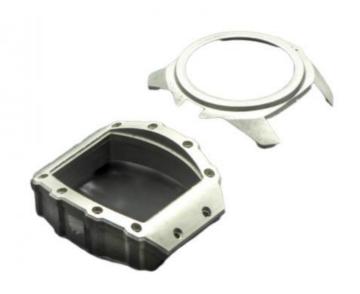

## 304L Powder Metallurgy Components Metal Parts Machining Smartwatch **Bottom Shell**

Printing Shops, Construction works, Energy & Mining, Food &

Beverage Shops, Advertising Company

Local Service Location None
Showroom Location None

Applicable Industries

Material material Cemented carbide

Article No. (Article number) Watch case
Product type Section
Powder pretreatment Mixed