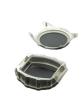

## 304L Powder Metallurgy Components Metal Parts Machining Smartwatch **Bottom Shell**

#### **Product Specification**

• Condition: New

Type: Powder Metallurgy Processing

Spare Parts Type: • Video Outgoing-inspection: Provided • Machinery Test Report: Provided Hot Product . Marketing Type: ALLOY Material: • Plating: Silver • Warranty: 2 Years

Printing Shops, Construction works, Energy & Mining, Food &

Beverage Shops, Advertising Company

Local Service Location None
Showroom Location None

Applicable Industries

Material material Cemented carbide

Article No. (Article number) Watch case
Product type Section
Powder pretreatment Mixed