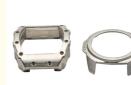

## 304L Powder Metallurgy Components Metal Parts Machining Smartwatch **Bottom Shell**

Printing Shops, Construction works, Energy & Mining, Food &

Beverage Shops, Advertising Company

Local Service Location None
Showroom Location None

Applicable Industries

Material material Cemented carbide

Article No. (Article number) Watch case
Product type Section
Powder pretreatment Mixed