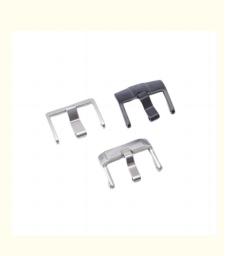

# MIM Injection Molding CNC Metal Powder Metallurgy Parts Stainless Steel **Buckle**

### **Product Specification**

| Condition:                                 | New                                                                                                                                                         |
|--------------------------------------------|-------------------------------------------------------------------------------------------------------------------------------------------------------------|
| • Туре:                                    | Precision Powder Metallurgy                                                                                                                                 |
| <ul> <li>Spare Parts Type:</li> </ul>      | OEM                                                                                                                                                         |
| • Video Outgoing-inspection:               | Provided                                                                                                                                                    |
| <ul> <li>Machinery Test Report:</li> </ul> | Provided                                                                                                                                                    |
| <ul> <li>Marketing Type:</li> </ul>        | Hot Product                                                                                                                                                 |
| Material:                                  | ALLOY                                                                                                                                                       |
| • Plating:                                 | Silver                                                                                                                                                      |
| Warranty:                                  | 2 Years                                                                                                                                                     |
| <ul> <li>Key Selling Points:</li> </ul>    | Competitive Price                                                                                                                                           |
| <ul> <li>Weight (KG):</li> </ul>           | 0.1 KG                                                                                                                                                      |
| Applicable Industries:                     | Hotels, Garment Shops, Building Material<br>Shops, Machinery Repair Shops,<br>Manufacturing Plant, Food & Beverage<br>Factory, Farms, Restaurant, Home Use, |