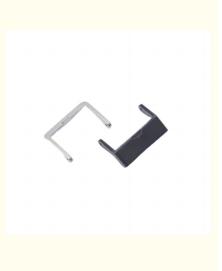

# MIM Injection Molding CNC Metal Powder Metallurgy Parts Stainless Steel **Buckle**

### **Product Specification**

| Condition:                                 | New                                                                                                                                                         |
|--------------------------------------------|-------------------------------------------------------------------------------------------------------------------------------------------------------------|
| • Туре:                                    | Precision Powder Metallurgy                                                                                                                                 |
| <ul> <li>Spare Parts Type:</li> </ul>      | OEM                                                                                                                                                         |
| • Video Outgoing-inspection:               | Provided                                                                                                                                                    |
| <ul> <li>Machinery Test Report:</li> </ul> | Provided                                                                                                                                                    |
| <ul> <li>Marketing Type:</li> </ul>        | Hot Product                                                                                                                                                 |
| Material:                                  | ALLOY                                                                                                                                                       |
| • Plating:                                 | Silver                                                                                                                                                      |
| Warranty:                                  | 2 Years                                                                                                                                                     |
| <ul> <li>Key Selling Points:</li> </ul>    | Competitive Price                                                                                                                                           |
| <ul> <li>Weight (KG):</li> </ul>           | 0.1 KG                                                                                                                                                      |
| Applicable Industries:                     | Hotels, Garment Shops, Building Material<br>Shops, Machinery Repair Shops,<br>Manufacturing Plant, Food & Beverage<br>Factory, Farms, Restaurant, Home Use, |