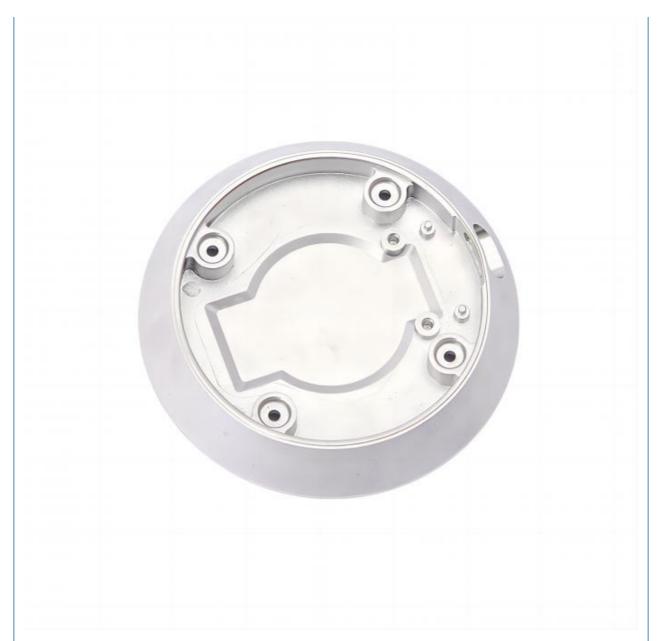

## PVD Coating MIM Metal Injection Molding Parts Watch Case Strap Manufacturing

#### **Product Specification**

- Condition:
- Type: Metal Injection Molding, Stamping PartsSpare Parts Type: Customized

ZINC, Chrome

Carbon Steel, Stainless Steel

New, New

- Video Outgoing-inspection: Provided
- Machinery Test Report: Provided
- Marketing Type: Hot Sale Product 2023
- Material:
- Plating:
- Warranty:
- Key Selling Points:
- Weight (KG):
- Applicable Industries:
- 2 Years, 6 Months High Productivity, Competitive Price 0.01 KG Building Material Shops, Machinery Repair Shops, Manufacturing Plant, Food & Beverage Factory, Farms, Construction Works , Energy & Mining, Food & Beverage Shops, Other, Machinery Repair Shops,

# Specification

| item                  | value                                                                                                                                          |
|-----------------------|------------------------------------------------------------------------------------------------------------------------------------------------|
| Place of Origin       | China                                                                                                                                          |
|                       | Guangdong                                                                                                                                      |
| Brand Name            | MDM                                                                                                                                            |
| Application           | Electronic products, communication equipment, locks, household appliances                                                                      |
| Shape                 | according to the drawings requirements                                                                                                         |
| Material              | Stainless steel, iron base, brass etc                                                                                                          |
| Condition             | New                                                                                                                                            |
| Test Report           | Available                                                                                                                                      |
| Plating               | Chrome plating, PVD coating, QPQ, Black oxide etc.                                                                                             |
| Key Selling Points    | Good quality, after sales guarantee                                                                                                            |
| Applicable Industries | Building Material Shops, Machinery Repair Shops,<br>Manufacturing Plant, Construction works , Energy & Mining,<br>Food & Beverage Shops, Other |
| Technology            | Metal Powder Injection Molding(MIM)                                                                                                            |
| Package               | Tray and carton                                                                                                                                |
| Туре                  | MIM part, powder metallurgy parts, Stamping Parts                                                                                              |
| Warranty              | 6 Months                                                                                                                                       |
| Company Profile       |                                                                                                                                                |