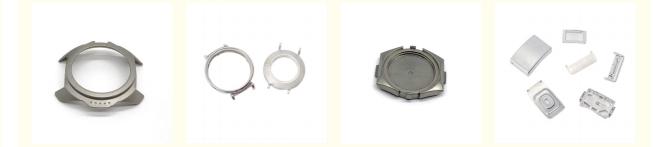

- Guangdong, China
- Brand Name:
- uantity: 1000 pieces
- Minimum Order Quantity:
- Price:
- MDM
- \$0.52/pieces 1000-4999 pieces



#### **Product Specification**

- Condition:
- Type: Metal Injection Molding, Stamping PartsSpare Parts Type: Customized

ZINC, Chrome

Carbon Steel, Stainless Steel

New, New

- Video Outgoing-inspection: Provided
- Machinery Test Report: Provided
- Marketing Type: Hot Sale Product 2023
- Material:
- Plating:
- Warranty:
- Key Selling Points:
- Weight (KG):
- Applicable Industries:
- 2 Years, 6 Months High Productivity, Competitive Price 0.01 KG Building Material Shops, Machinery Repair Shops, Manufacturing Plant, Food & Beverage Factory, Farms, Construction Works , Energy & Mining, Food & Beverage Shops, Other, Machinery Repair Shops,



#### More Images















# Specification

| item                  | value                                                                                                                                          |
|-----------------------|------------------------------------------------------------------------------------------------------------------------------------------------|
| Place of Origin       | China                                                                                                                                          |
|                       | Guangdong                                                                                                                                      |
| Brand Name            | MDM