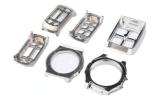

## PVD Coating MIM Metal Injection Molding Parts Watch Case Strap Manufacturing

#### **Basic Information**

- Place of Origin:
- Guangdong, China
- Brand Name:
- uantity: 1000 pieces
- Minimum Order Quantity:
- Price:
- MDM
- \$0.52/pieces 1000-4999 pieces



#### **Product Specification**

- Condition:
- Type: Metal Injection Molding, Stamping PartsSpare Parts Type: Customized

ZINC, Chrome

Carbon Steel, Stainless Steel

New, New

- Video Outgoing-inspection: Provided
- Machinery Test Report: Provided
- Marketing Type: Hot Sale Product 2023
- Material:
- Plating:
- Warranty:
- Key Selling Points:
- Weight (KG):
- Applicable Industries:
- 2 Years, 6 Months High Productivity, Competitive Price 0.01 KG Building Material Shops, Machinery Repair Shops, Manufacturing Plant, Food & Beverage Factory, Farms, Construction Works , Energy & Mining, Food & Beverage Shops, Other, Machinery Repair Shops,



#### More Images















# Specification

| item                  | value