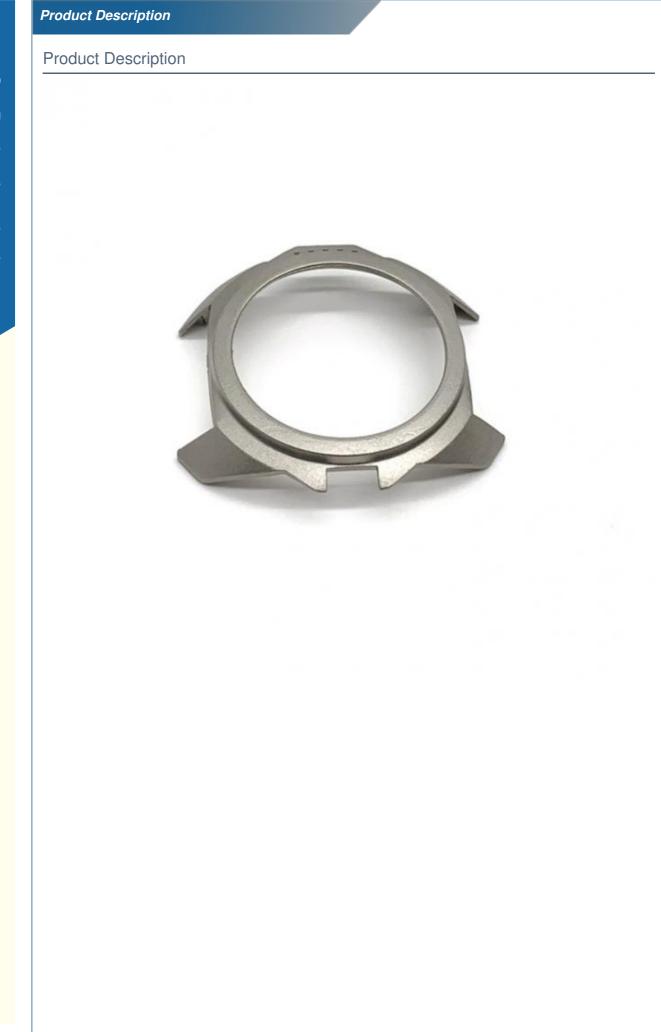

Guangdong, China
- Brand Name:
- uantity: 1000 pieces
- Minimum Order Quantity:
- Price:
- MDM
- \$0.52/pieces 1000-4999 pieces



#### **Product Specification**

- Condition:
- Type: Metal Injection Molding, Stamping PartsSpare Parts Type: Customized

ZINC, Chrome

Carbon Steel, Stainless Steel

New, New

- Video Outgoing-inspection: Provided
- Machinery Test Report: Provided
- Marketing Type: Hot Sale Product 2023
- Material:
- Plating:
- Warranty:
- Key Selling Points:
- Weight (KG):
- Applicable Industries:
- 2 Years, 6 Months High Productivity, Competitive Price 0.01 KG Building Material Shops, Machinery Repair Shops, Manufacturing Plant, Food & Beverage Factory, Farms, Construction Works , Energy & Mining, Food & Beverage Shops, Other, Machinery Repair Shops,



#### More Images















# Specification

| item                  | value                                                                                                                                          |
|-----------------------|------------------------------------------------------------------------------------------------------------------------------------------------|
| Place of Origin       | China                                                                                                                                          |
|                       | Guangdong                                                                                                                                      |
| Brand Name            | MDM