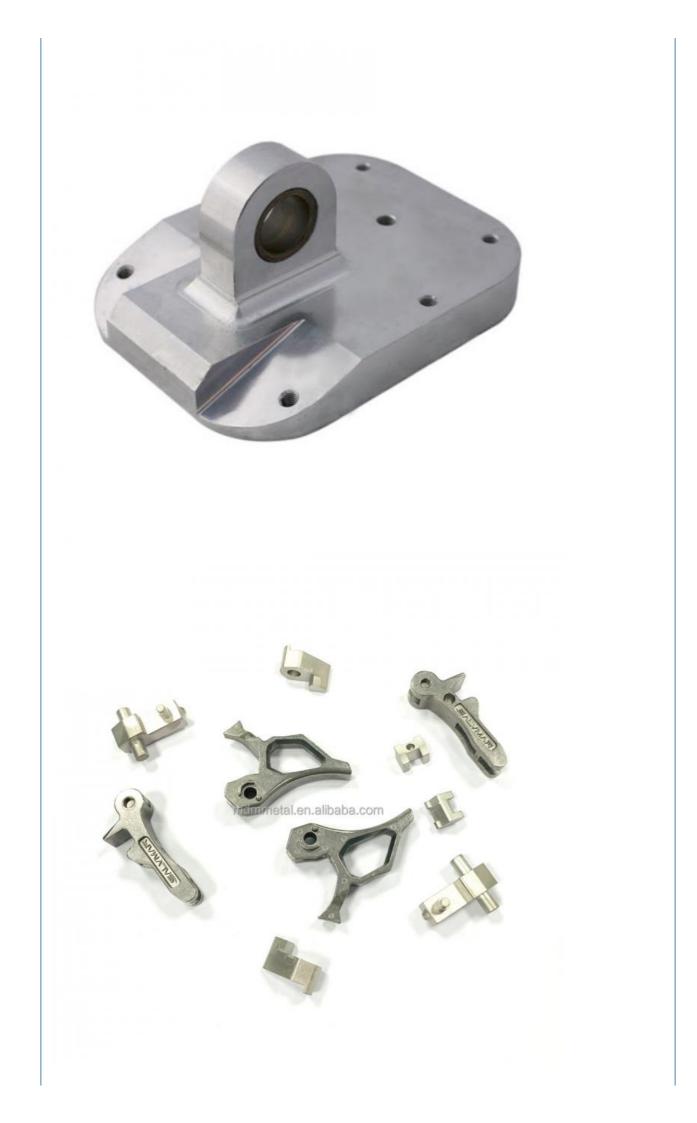

#### More Images

#### **Product Specification**

| Condition:                                     | New                                                                                                                                   |  |
|------------------------------------------------|---------------------------------------------------------------------------------------------------------------------------------------|--|
| • Type:                                        | Injection Molding                                                                                                                     |  |
| <ul> <li>Spare Parts Type:</li> </ul>          | Machinery Parts                                                                                                                       |  |
| <ul> <li>Video Outgoing-inspection:</li> </ul> | Provided                                                                                                                              |  |
| <ul> <li>Machinery Test Report:</li> </ul>     | Provided                                                                                                                              |  |
| <ul> <li>Marketing Type:</li> </ul>            | New Product 2024                                                                                                                      |  |
| • Material:                                    | Stainless Steel, 17-4 Ph                                                                                                              |  |
| • Plating:                                     | ZINC                                                                                                                                  |  |
| • Warranty:                                    | 2 Years                                                                                                                               |  |
| <ul> <li>Key Selling Points:</li> </ul>        | Long Service Life                                                                                                                     |  |
| • Weight (KG):                                 | 0.03 KG                                                                                                                               |  |
| Applicable Industries:                         | Building Material Shops, Machinery Repair<br>Shops, Manufacturing Plant, Farms, Retail,<br>Construction Works, Energy & Mining, Other |  |
| <ul> <li>Local Service Location:</li> </ul>    | None                                                                                                                                  |  |
| Chause and Leasting                            | News                                                                                                                                  |  |