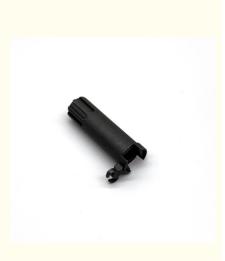

# **Customized Stainless Steel Metal Injection Molding Parts for Metal Metallurgy** Machinery

#### **Product Specification**

| Condition:                                     | New                                                                                                                                   |  |
|------------------------------------------------|---------------------------------------------------------------------------------------------------------------------------------------|--|
| • Type:                                        | Injection Molding                                                                                                                     |  |
| <ul> <li>Spare Parts Type:</li> </ul>          | Machinery Parts                                                                                                                       |  |
| <ul> <li>Video Outgoing-inspection:</li> </ul> | Provided                                                                                                                              |  |
| <ul> <li>Machinery Test Report:</li> </ul>     | Provided                                                                                                                              |  |
| <ul> <li>Marketing Type:</li> </ul>            | New Product 2024                                                                                                                      |  |
| • Material:                                    | Stainless Steel, 17-4 Ph                                                                                                              |  |
| • Plating:                                     | ZINC                                                                                                                                  |  |
| • Warranty:                                    | 2 Years                                                                                                                               |  |
| <ul> <li>Key Selling Points:</li> </ul>        | Long Service Life                                                                                                                     |  |
| • Weight (KG):                                 | 0.03 KG                                                                                                                               |  |
| Applicable Industries:                         | Building Material Shops, Machinery Repair<br>Shops, Manufacturing Plant, Farms, Retail,<br>Construction Works, Energy & Mining, Other |  |
| <ul> <li>Local Service Location:</li> </ul>    | None                                                                                                                                  |  |
| Chause and Leasting                            | News                                                                                                                                  |  |