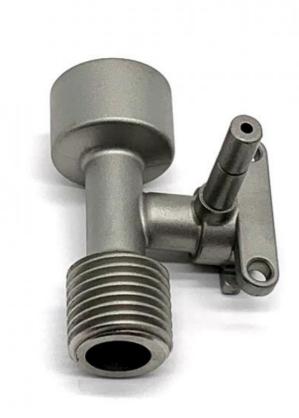

# **Customized Stainless Steel Metal Injection Molding Parts for Metal Metallurgy** Machinery

#### **Product Specification**

| Condition:                                     | New                                                                                                                                   |  |
|------------------------------------------------|---------------------------------------------------------------------------------------------------------------------------------------|--|
| • Type:                                        | Injection Molding                                                                                                                     |  |
| <ul> <li>Spare Parts Type:</li> </ul>          | Machinery Parts                                                                                                                       |  |
| <ul> <li>Video Outgoing-inspection:</li> </ul> | Provided                                                                                                                              |  |
| <ul> <li>Machinery Test Report:</li> </ul>     | Provided                                                                                                                              |  |
| <ul> <li>Marketing Type:</li> </ul>            | New Product 2024                                                                                                                      |  |
| • Material:                                    | Stainless Steel, 17-4 Ph                                                                                                              |  |
| • Plating:                                     | ZINC                                                                                                                                  |  |
| • Warranty:                                    | 2 Years                                                                                                                               |  |
| <ul> <li>Key Selling Points:</li> </ul>        | Long Service Life                                                                                                                     |  |
| • Weight (KG):                                 | 0.03 KG                                                                                                                               |  |
| Applicable Industries:                         | Building Material Shops, Machinery Repair<br>Shops, Manufacturing Plant, Farms, Retail,<br>Construction Works, Energy & Mining, Other |  |
| <ul> <li>Local Service Location:</li> </ul>    | None                                                                                                                                  |  |
| Chause and Leasting                            | News                                                                                                                                  |  |