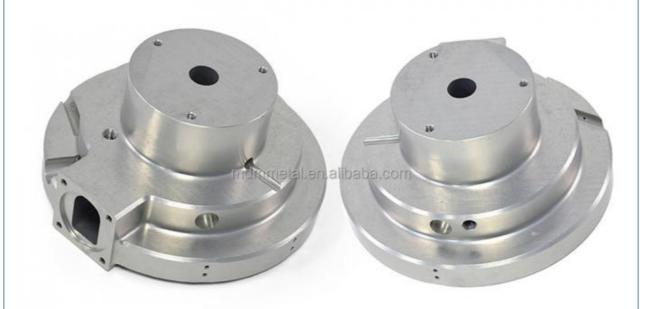

China

Brand Name: MDMMinimum Order Quantity: 100 pieces

Price: \$2.58/pieces 100-499 pieces



### **Product Specification**

• Condition: New

• Type: Machining Parts, Stamping Parts

Spare Parts Type: OEMVideo Outgoing-inspection: Provided

Machinery Test Report: Provided, AvailableMarketing Type: Hot Product 2023

Material: ALLOY, Iron Base, Iron Base

• Plating: Silver

• Warranty: 2 Years, 6 Months

• Key Selling Points: Competitive Price, Competitive Price

• Weight (KG): 0.01 KG

Applicable Industries: Building Material Shops, Machinery Repair

Shops, Manufacturing Plant, Food & Beverage Factory, Farms, Construction Works, Energy & Mining, Food & Beverage Shops, Other, Building Material Shops,



## More Images









## Product Description

## **Product Description**















# Send an inquiry



## Specification

item value

Place of Origin China

Guangdong

Brand Name MDM

Model Number none

Machinery Test Report Available

Key Selling Points Good quality, full inspection before shipping, fast delivery

Electronic products, Building Material Shops, Manufacturing Applicable Industries

Plant, Restaurant

original or according to the requirement Surface Treatment

Sample free OEM accept

CNC machining Parts, Turning/milling parts Type

Aluminum, Stainless steel, carbon steel, copper, brass, Material

titanium,

Warranty 6 Months Size customized

## Packing & Delivery



PE bag and foam, outside with carton

## Company Profile

Doongguan Minda Metal Tchecnology Co., Ltd. is a manufacturer of metal parts that focus on providing customers with high quality p