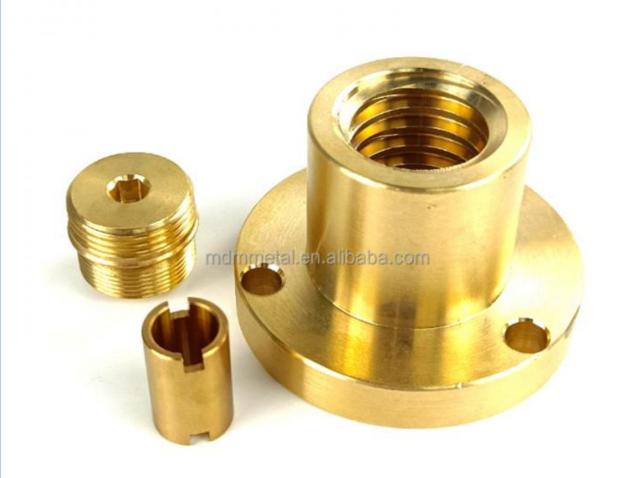

gdong, China

Brand Name: MDMMinimum Order Quantity: 100 pieces

Price: \$2.58/pieces 100-499 pieces



### **Product Specification**

• Condition: New

• Type: Machining Parts, Stamping Parts

Spare Parts Type: OEMVideo Outgoing-inspection: Provided

Machinery Test Report: Provided, AvailableMarketing Type: Hot Product 2023

Material: ALLOY, Iron Base, Iron Base

• Plating: Silver

• Warranty: 2 Years, 6 Months

• Key Selling Points: Competitive Price, Competitive Price

• Weight (KG): 0.01 KG

Applicable Industries: Building Material Shops, Machinery Repair

Shops, Manufacturing Plant, Food & Beverage Factory, Farms, Construction Works, Energy & Mining, Food & Beverage Shops, Other, Building Material Shops,



## More Images









## Product Description

## **Product Description**















# Send an inquiry



## Specification

item value

Place of Origin China

Guangdong

Brand Name MDM

Model Number none

Machinery Test Report Available

Key Selling Points Good quality, full inspection before shipping, fast delivery

Electronic products, Building Material Shops, Manufacturing Applicable Industries

Plant, Restaurant

original or according to the requirement Surface Treatment

Sample free OEM accept

CNC machining Parts, Turning/milling parts Type

Aluminum, Stainless steel, carbon steel, copper, brass, Material

titanium,

Warranty 6 Months Size customized

## Packing & Delivery



PE bag and foam, outside with carton

## Company Profile

Doongguan Minda Metal Tchecnology Co., Ltd. is a manufacturer of metal parts that focus on providing customers with high qua