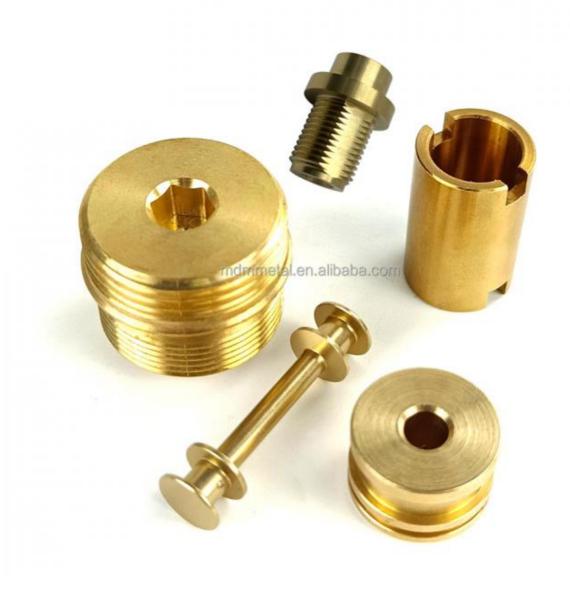

ong, China

Brand Name: MDMMinimum Order Quantity: 100 pieces

Price: \$2.58/pieces 100-499 pieces



### **Product Specification**

• Condition: New

• Type: Machining Parts, Stamping Parts

Spare Parts Type: OEMVideo Outgoing-inspection: Provided

Machinery Test Report: Provided, AvailableMarketing Type: Hot Product 2023

Material: ALLOY, Iron Base, Iron Base

• Plating: Silver

• Warranty: 2 Years, 6 Months

• Key Selling Points: Competitive Price, Competitive Price

• Weight (KG): 0.01 KG

Applicable Industries: Building Material Shops, Machinery Repair

Shops, Manufacturing Plant, Food & Beverage Factory, Farms, Construction Works, Energy & Mining, Food & Beverage Shops, Other, Building Material Shops,



## More Images









## Product Description

## **Product Description**















# Send an inquiry



## Specification

item value

Place of Origin China

Guangdong

Brand Name MDM

Model Number none

Machinery Test Report Available

Key Selling Points Good quality, full inspection before shipping, fast delivery

Electronic products, Building Material Shops, Manufacturing Applicable Industries

Plant, Restaurant

original or according to the requirement Surface Treatment

Sample free OEM accept

CNC machining Parts, Turning/milling parts Type

Aluminum, Stainless steel, carbon steel, copper, brass, Material

titanium,

Warranty 6 Months Size customized

## Packing & Delivery



PE bag and foam, outside with carton

## Company Profile

Doongguan Minda Metal Tchecnology Co., Ltd. is a manufacturer of metal parts that focus on providing customers with high quali