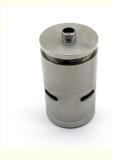

# CNC Iron Base Anodizing Small Parts Lathe Milling Machining Medical Parts

Material: ALLOY, Iron Base, Iron Base

• Plating: Silver

• Warranty: 2 Years, 6 Months

• Key Selling Points: Competitive Price, Competitive Price

• Weight (KG): 0.01 KG

Applicable Industries: Building Material Shops, Machinery Repair

Aluminum, Stainless steel, carbon steel, copper, brass, Material

titanium,

Warranty 6 Months Size customized