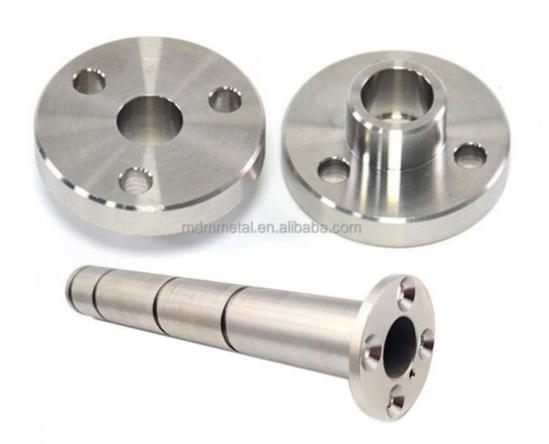

angdong, China

Brand Name: MDMMinimum Order Quantity: 100 pieces

Price: \$2.58/pieces 100-499 pieces



### **Product Specification**

• Condition: New

• Type: Machining Parts, Stamping Parts

Spare Parts Type: OEMVideo Outgoing-inspection: Provided

Machinery Test Report: Provided, AvailableMarketing Type: Hot Product 2023

Material: ALLOY, Iron Base, Iron Base

• Plating: Silver

• Warranty: 2 Years, 6 Months

• Key Selling Points: Competitive Price, Competitive Price

• Weight (KG): 0.01 KG

Applicable Industries: Building Material Shops, Machinery Repair

Shops, Manufacturing Plant, Food & Beverage Factory, Farms, Construction Works, Energy & Mining, Food & Beverage Shops, Other, Building Material Shops,



## More Images









## Product Description

## **Product Description**















# Send an inquiry



## Specification

item value

Place of Origin China

Guangdong

Brand Name MDM

Model Number none

Machinery Test Report Available

Key Selling Points Good quality, full inspection before shipping, fast delivery

Electronic products, Building Material Shops, Manufacturing Applicable Industries

Plant, Restaurant

original or according to the requirement Surface Treatment

Sample free OEM accept

CNC machining Parts, Turning/milling parts Type

Aluminum, Stainless steel, carbon steel, copper, brass, Material

titanium,

Warranty 6 Months Size customized

## Packing & Delivery



PE bag and foam, outside with carton

## Company Profile

Doongguan Minda Metal Tchecnology Co., Ltd. is a manufacturer of metal parts that focus on providing customers with high q