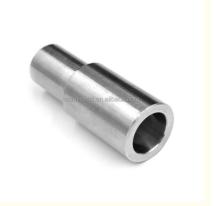

# CNC Iron Base Anodizing Small Parts Lathe Milling Machining Medical Parts

Material: ALLOY, Iron Base, Iron Base

• Plating: Silver

• Warranty: 2 Years, 6 Months

• Key Selling Points: Competitive Price, Competitive Price

• Weight (KG): 0.01 KG

Applicable Industries: Building Material Shops, Machinery Repair

Aluminum, Stainless steel, carbon steel, copper, brass, Material

titanium,

Warranty 6 Months Size customized