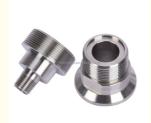

Parts

### **Basic Information**

• Place of Origin: Guangdong, China

Brand Name: MDMMinimum Order Quantity: 100 pieces

Price: \$2.58/pieces 100-499 pieces



### **Product Specification**

• Condition: New

• Type: Machining Parts, Stamping Parts

Spare Parts Type: OEMVideo Outgoing-inspection: Provided

Machinery Test Report: Provided, AvailableMarketing Type: Hot Product 2023

Material: ALLOY, Iron Base, Iron Base

• Plating: Silver

• Warranty: 2 Years, 6 Months

• Key Selling Points: Competitive Price, Competitive Price

• Weight (KG): 0.01 KG

Applicable Industries: Building Material Shops, Machinery Repair

Shops, Manufacturing Plant, Food & Beverage Factory, Farms, Construction Works, Energy & Mining, Food & Beverage Shops, Other, Building Material Shops,



## More Images









## Product Description

## **Product Description**















# Send an inquiry



## Specification

item value

Place of Origin China

Guangdong

Brand Name MDM

Model Number none

Machinery Test Report Available

Key Selling Points Good quality, full inspection before shipping, fast delivery

Electronic products, Building Material Shops, Manufacturing Applicable Industries

Plant, Restaurant

original or according to the requirement Surface Treatment

Sample free OEM accept

CNC machining Parts, Turning/milling parts Type

Aluminum, Stainless steel, carbon steel, copper, brass, Material

titanium,

Warranty 6 Months Size customized

## Packing & Delivery



PE bag and foam, outside with carton

## Company Profile

Doongguan Minda Metal Tchecnology Co., Ltd. is a manufacturer of m