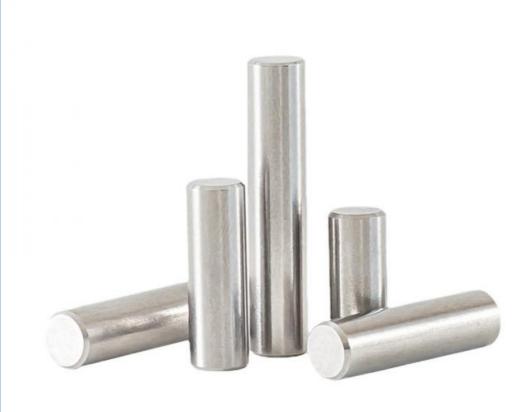

# CNC Iron Base Anodizing Small Parts Lathe Milling Machining Medical Parts

Material: ALLOY, Iron Base, Iron Base

• Plating: Silver

• Warranty: 2 Years, 6 Months

• Key Selling Points: Competitive Price, Competitive Price

• Weight (KG): 0.01 KG

Applicable Industries: Building Material Shops, Machinery Repair

Aluminum, Stainless steel, carbon steel, copper, brass, Material

titanium,

Warranty 6 Months Size customized