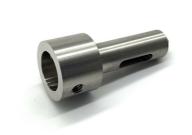

# CNC Iron Base Anodizing Small Parts Lathe Milling Machining Medical Parts

Material: ALLOY, Iron Base, Iron Base

• Plating: Silver

• Warranty: 2 Years, 6 Months

• Key Selling Points: Competitive Price, Competitive Price

• Weight (KG): 0.01 KG

Applicable Industries: Building Material Shops, Machinery Repair

Aluminum, Stainless steel, carbon steel, copper, brass, Material

titanium,

Warranty 6 Months Size customized