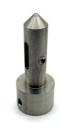

# CNC Iron Base Anodizing Small Parts Lathe Milling Machining Medical Parts

Material: ALLOY, Iron Base, Iron Base

• Plating: Silver

• Warranty: 2 Years, 6 Months

• Key Selling Points: Competitive Price, Competitive Price

• Weight (KG): 0.01 KG

Applicable Industries: Building Material Shops, Machinery Repair

Aluminum, Stainless steel, carbon steel, copper, brass, Material

titanium,

Warranty 6 Months Size customized