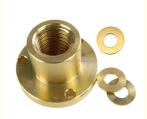

Cutting

## **Basic Information**

• Place of Origin: Guangdong, China

Brand Name: MDMMinimum Order Quantity: 100 pieces

• Price: \$0.98/pieces 100-499 pieces



## **Product Specification**

Condition: New

• Type: Machining Parts, Stamping Parts

Spare Parts Type: OEMVideo Outgoing-inspection: Provided

Machinery Test Report: Provided, AvailableMarketing Type: Hot Product 2023

Material: ALLOY, Iron Base, Iron Base

• Plating: Silver

• Warranty: 2 Years, 6 Months

• Key Selling Points: Competitive Price, Competitive Price

• Weight (KG): 0.01 KG

Applicable Industries: Building Material Shops, Machinery Repair

Shops, Manufacturing Plant, Food & Beverage Factory, Farms, Construction Works, Energy & Mining, Food & Beverage Shops, Other, Building Material Shops,



## More Images









# Product Description

# **Product Description**















# Send an inquiry



## Specification

item value

Place of Origin China

Guangdong

Brand Name MDM

Model Number none

Machinery Test Report Available

Key Selling Points Good quality, full inspection before shipping, fast delivery

Electronic products, Building Material Shops, Manufacturing Applicable Industries

Plant, Restaurant

original or according to the requirement Surface Treatment

Sample free OEM accept

CNC machining Parts, Turning/milling parts Type

Aluminum, Stainless steel, carbon steel, copper, brass, Material

titanium,

Warranty 6 Months Size customized

## Packing & Delivery



PE bag and foam, outside with carton

## Company Profile

Doongguan Minda Metal Tchecnology Co., Ltd. is a manufacturer of met