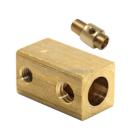

ning Cutting

## **Basic Information**

• Place of Origin: Guangdong, China

Brand Name: MDMMinimum Order Quantity: 100 pieces

• Price: \$0.98/pieces 100-499 pieces



## **Product Specification**

Condition: New

• Type: Machining Parts, Stamping Parts

Spare Parts Type: OEMVideo Outgoing-inspection: Provided

Machinery Test Report: Provided, AvailableMarketing Type: Hot Product 2023

Material: ALLOY, Iron Base, Iron Base

• Plating: Silver

• Warranty: 2 Years, 6 Months

• Key Selling Points: Competitive Price, Competitive Price

• Weight (KG): 0.01 KG

Applicable Industries: Building Material Shops, Machinery Repair

Shops, Manufacturing Plant, Food & Beverage Factory, Farms, Construction Works, Energy & Mining, Food & Beverage Shops, Other, Building Material Shops,



## More Images









# Product Description

# **Product Description**















# Send an inquiry



## Specification

item value

Place of Origin China

Guangdong

Brand Name MDM

Model Number none

Machinery Test Report Available

Key Selling Points Good quality, full inspection before shipping, fast delivery

Electronic products, Building Material Shops, Manufacturing Applicable Industries

Plant, Restaurant

original or according to the requirement Surface Treatment

Sample free OEM accept

CNC machining Parts, Turning/milling parts Type

Aluminum, Stainless steel, carbon steel, copper, brass, Material

titanium,

Warranty 6 Months Size customized

## Packing & Delivery



PE bag and foam, outside with carton

## Company Profile

Doongguan Minda Metal Tchecnology Co., Ltd. is a manufacturer of