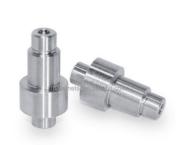

## Rapid Prototype CNC Machining Parts Sintered Bronze Stamping Aluminum Turning Cutting

## **Basic Information**

• Place of Origin: Guangdong, China

Brand Name: MDMMinimum Order Quantity: 100 pieces

• Price: \$0.98/pieces 100-499 pieces



## **Product Specification**

Condition: New

• Type: Machining Parts, Stamping Parts

Spare Parts Type: OEMVideo Outgoing-inspection: Provided

Machinery Test Report: Provided, AvailableMarketing Type: Hot Product 2023

Material: ALLOY, Iron Base, Iron Base

• Plating: Silver

• Warranty: 2 Years, 6 Months

• Key Selling Points: Competitive Price, Competitive Price

• Weight (KG): 0.01 KG

Applicable Industries: Building Material Shops, Machinery Repair

Shops, Manufacturing Plant, Food & Beverage Factory, Farms, Construction Works, Energy & Mining, Food & Beverage Shops, Other, Building Material Shops,



## More Images









# Product Description

# **Product Description**















# Send an inquiry



## Specification

item value

Place of Origin China

Guangdong

Brand Name