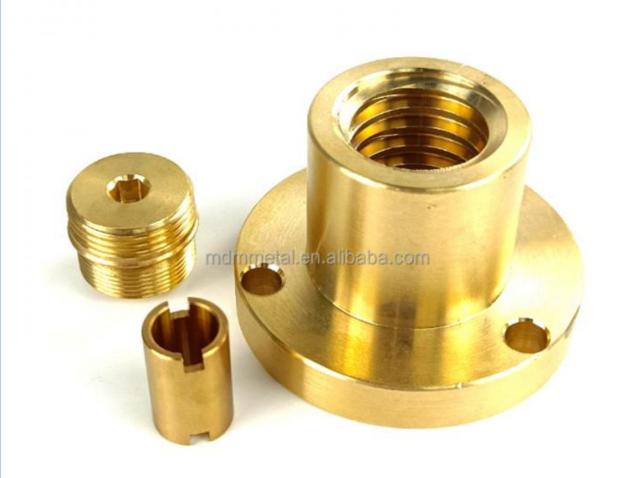

uangdong, China

Brand Name: MDMMinimum Order Quantity: 100 pieces

• Price: \$0.98/pieces 100-499 pieces



## **Product Specification**

Condition: New

• Type: Machining Parts, Stamping Parts

Spare Parts Type: OEMVideo Outgoing-inspection: Provided

Machinery Test Report: Provided, AvailableMarketing Type: Hot Product 2023

Material: ALLOY, Iron Base, Iron Base

• Plating: Silver

• Warranty: 2 Years, 6 Months

• Key Selling Points: Competitive Price, Competitive Price

• Weight (KG): 0.01 KG

Applicable Industries: Building Material Shops, Machinery Repair

Shops, Manufacturing Plant, Food & Beverage Factory, Farms, Construction Works, Energy & Mining, Food & Beverage Shops, Other, Building Material Shops,



## More Images









# Product Description

# **Product Description**















# Send an inquiry



## Specification

item value

Place of Origin China

Guangdong

Brand Name MDM

Model Number none

Machinery Test Report Available

Key Selling Points Good quality, full inspection before shipping, fast delivery

Electronic products, Building Material Shops, Manufacturing Applicable Industries

Plant, Restaurant

original or according to the requirement Surface Treatment

Sample free OEM accept

CNC machining Parts, Turning/milling parts Type

Aluminum, Stainless steel, carbon steel, copper, brass, Material

titanium,

Warranty 6 Months Size customized

## Packing & Delivery



PE bag and foam, outside with carton

## Company Profile

Doongguan Minda Metal Tchecnology Co., Ltd. is a manufacturer of metal parts that focus on providing customers with high qua