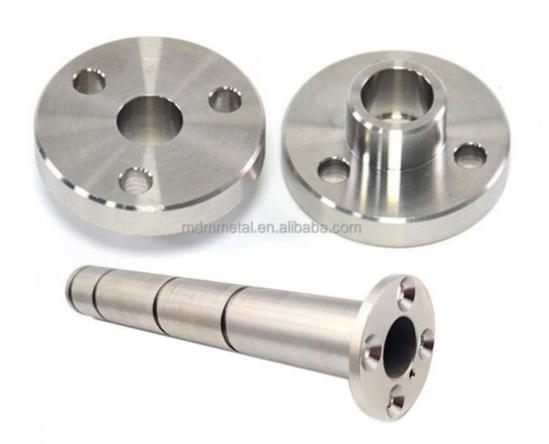

Guangdong, China

Brand Name: MDMMinimum Order Quantity: 100 pieces

• Price: \$0.98/pieces 100-499 pieces



## **Product Specification**

Condition: New

• Type: Machining Parts, Stamping Parts

Spare Parts Type: OEMVideo Outgoing-inspection: Provided

Machinery Test Report: Provided, AvailableMarketing Type: Hot Product 2023

Material: ALLOY, Iron Base, Iron Base

• Plating: Silver

• Warranty: 2 Years, 6 Months

• Key Selling Points: Competitive Price, Competitive Price

• Weight (KG): 0.01 KG

Applicable Industries: Building Material Shops, Machinery Repair

Shops, Manufacturing Plant, Food & Beverage Factory, Farms, Construction Works, Energy & Mining, Food & Beverage Shops, Other, Building Material Shops,



## More Images









# Product Description

# **Product Description**















# Send an inquiry



## Specification

item value

Place of Origin China

Guangdong

Brand Name MDM

Model Number none

Machinery Test Report Available

Key Selling Points Good quality, full inspection before shipping, fast delivery

Electronic products, Building Material Shops, Manufacturing Applicable Industries

Plant, Restaurant

original or according to the requirement Surface Treatment

Sample free OEM accept

CNC machining Parts, Turning/milling parts Type

Aluminum, Stainless steel, carbon steel, copper, brass, Material

titanium,

Warranty 6 Months Size customized

## Packing & Delivery



PE bag and foam, outside with carton

## Company Profile

Doongguan Minda Metal Tchecnology Co., Ltd. is a manufacturer of metal parts that focus on providing customers with high q