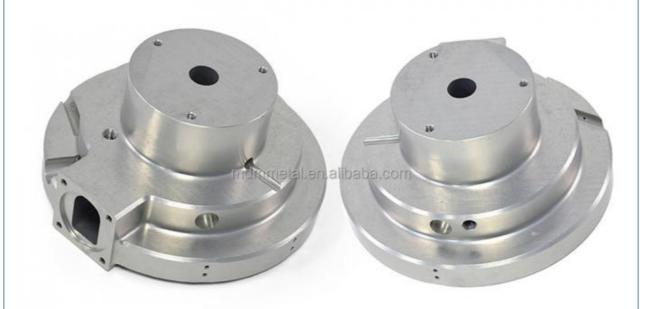

ng, China

Brand Name: MDMMinimum Order Quantity: 100 pieces

• Price: \$0.98/pieces 100-499 pieces



## **Product Specification**

Condition: New

• Type: Machining Parts, Stamping Parts

Spare Parts Type: OEMVideo Outgoing-inspection: Provided

Machinery Test Report: Provided, AvailableMarketing Type: Hot Product 2023

Material: ALLOY, Iron Base, Iron Base

• Plating: Silver

• Warranty: 2 Years, 6 Months

• Key Selling Points: Competitive Price, Competitive Price

• Weight (KG): 0.01 KG

Applicable Industries: Building Material Shops, Machinery Repair

Shops, Manufacturing Plant, Food & Beverage Factory, Farms, Construction Works, Energy & Mining, Food & Beverage Shops, Other, Building Material Shops,



## More Images









# Product Description

# **Product Description**















# Send an inquiry



## Specification

item value

Place of Origin China

Guangdong

Brand Name MDM

Model Number none

Machinery Test Report Available

Key Selling Points Good quality, full inspection before shipping, fast delivery

Electronic products, Building Material Shops, Manufacturing Applicable Industries

Plant, Restaurant

original or according to the requirement Surface Treatment

Sample free OEM accept

CNC machining Parts, Turning/milling parts Type

Aluminum, Stainless steel, carbon steel, copper, brass, Material

titanium,

Warranty 6 Months Size customized

## Packing & Delivery



PE bag and foam, outside with carton

## Company Profile

Doongguan Minda Metal Tchecnology Co., Ltd. is a manufacturer of metal parts that focus on providing customers with high quality p