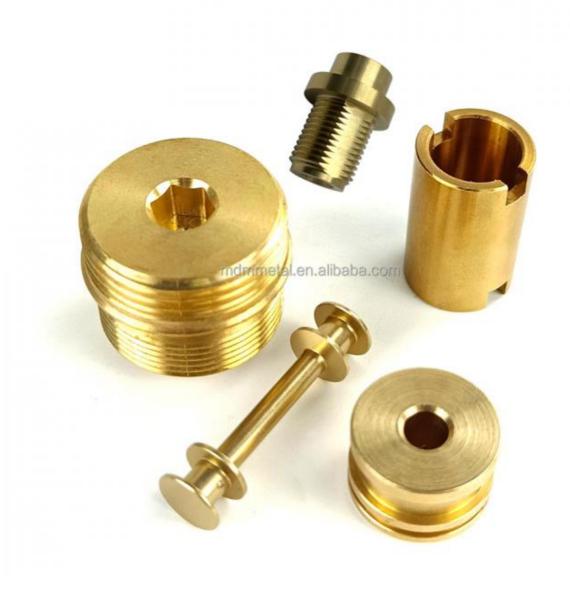

ngdong, China

Brand Name: MDMMinimum Order Quantity: 100 pieces

• Price: \$0.98/pieces 100-499 pieces



## **Product Specification**

Condition: New

• Type: Machining Parts, Stamping Parts

Spare Parts Type: OEMVideo Outgoing-inspection: Provided

Machinery Test Report: Provided, AvailableMarketing Type: Hot Product 2023

Material: ALLOY, Iron Base, Iron Base

• Plating: Silver

• Warranty: 2 Years, 6 Months

• Key Selling Points: Competitive Price, Competitive Price

• Weight (KG): 0.01 KG

Applicable Industries: Building Material Shops, Machinery Repair

Shops, Manufacturing Plant, Food & Beverage Factory, Farms, Construction Works, Energy & Mining, Food & Beverage Shops, Other, Building Material Shops,



## More Images









# Product Description

# **Product Description**















# Send an inquiry



## Specification

item value

Place of Origin China

Guangdong

Brand Name MDM

Model Number none

Machinery Test Report Available

Key Selling Points Good quality, full inspection before shipping, fast delivery

Electronic products, Building Material Shops, Manufacturing Applicable Industries

Plant, Restaurant

original or according to the requirement Surface Treatment

Sample free OEM accept

CNC machining Parts, Turning/milling parts Type

Aluminum, Stainless steel, carbon steel, copper, brass, Material

titanium,

Warranty 6 Months Size customized

## Packing & Delivery



PE bag and foam, outside with carton

## Company Profile

Doongguan Minda Metal Tchecnology Co., Ltd. is a manufacturer of metal parts that focus on providing customers with high quali