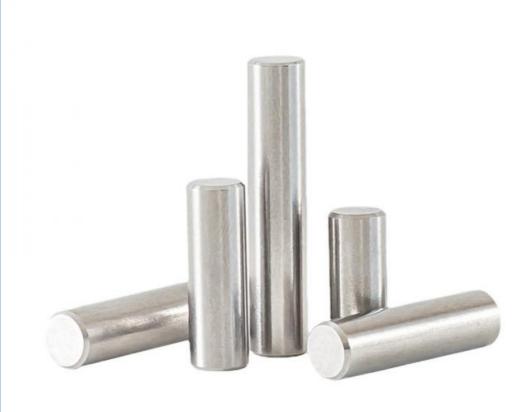

China

Brand Name: MDMMinimum Order Quantity: 100 pieces

• Price: \$0.98/pieces 100-499 pieces



## **Product Specification**

Condition: New

• Type: Machining Parts, Stamping Parts

Spare Parts Type: OEMVideo Outgoing-inspection: Provided

Machinery Test Report: Provided, AvailableMarketing Type: Hot Product 2023

Material: ALLOY, Iron Base, Iron Base

• Plating: Silver

• Warranty: 2 Years, 6 Months

• Key Selling Points: Competitive Price, Competitive Price

• Weight (KG): 0.01 KG

Applicable Industries: Building Material Shops, Machinery Repair

Shops, Manufacturing Plant, Food & Beverage Factory, Farms, Construction Works, Energy & Mining, Food & Beverage Shops, Other, Building Material Shops,



## More Images









# Product Description

# **Product Description**















# Send an inquiry



## Specification

item value

Place of Origin China

Guangdong

Brand Name MDM

Model Number none

Machinery Test Report Available

Key Selling Points Good quality, full inspection before shipping, fast delivery

Electronic products, Building Material Shops, Manufacturing Applicable Industries

Plant, Restaurant

original or according to the requirement Surface Treatment

Sample free OEM accept

CNC machining Parts, Turning/milling parts Type

Aluminum, Stainless steel, carbon steel, copper, brass, Material

titanium,

Warranty 6 Months Size customized

## Packing & Delivery



PE bag and foam, outside with carton

## Company Profile

Doongguan Minda Metal Tchecnology Co., Ltd. is a manufacturer of metal parts that focus on providing customers with high quality produ