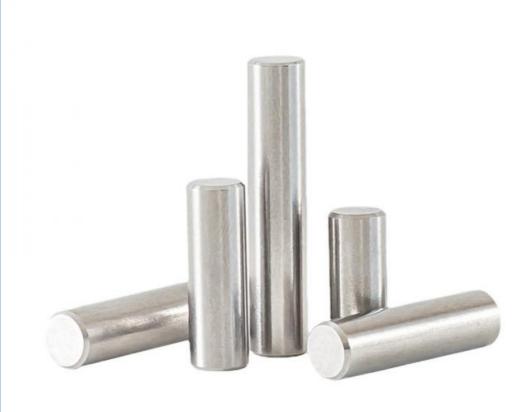

# Precision 304SUS Aluminum Brass CNC Machining Parts Lathe Customized

### **Product Specification**

Condition: New

• Type: Machining Parts, Stamping Parts

Spare Parts Type: OEMVideo Outgoing-inspection: Provided

Machinery Test Report: Provided, AvailableMarketing Type: Hot Product 2023

Material: ALLOY, Iron Base, Iron Base

• Plating: Silver

• Warranty: 2 Years, 6 Months

• Key Selling Points: Competitive Price, Competitive Price

• Weight (KG): 0.01 KG

Applicable Industries: Building Material Shops, Machinery Repair

Aluminum, Stainless steel, carbon steel, copper, brass, Material

titanium,

Warranty 6 Months Size customized