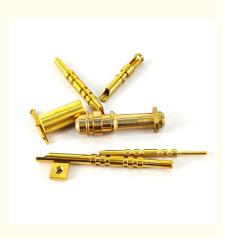

### Mim Metal Aluminium Copper Brass CNC Medical Parts Machining For **Aerospace**

More Images

- Aluminum & Stainless Steel
- Machinery Accessories
  - **CNC** Turning Milling

Customer's Request

**Customized Color** 

15-30 Days

**Customized Sizes Acceptable** 

Poly Bag + Inner Box + Carton