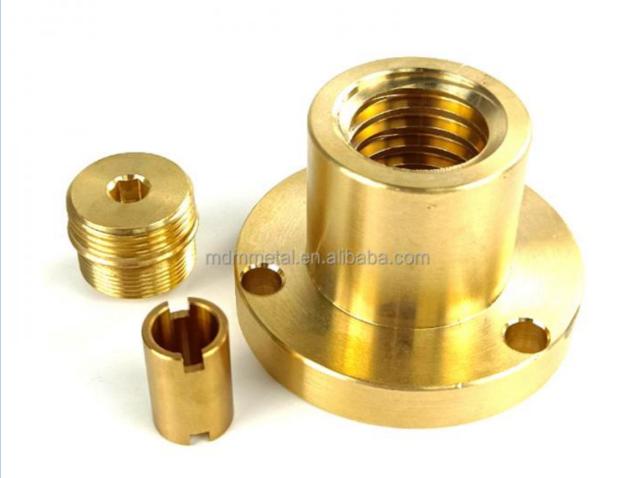

ong, China

Brand Name: MDMMinimum Order Quantity: 500 pieces

• Price: \$0.28/pieces 500-999 pieces



### **Product Specification**

Condition: New

• Type: Machining Parts, Stamping Parts

Spare Parts Type: OEMVideo Outgoing-inspection: Provided

Machinery Test Report: Provided, Available
 Marketing Type: Hot Product 2023

Material: ALLOY, Iron Base, Iron Base

• Plating: Silver

• Warranty: 2 Years, 6 Months

• Key Selling Points: Competitive Price, Competitive Price

• Weight (KG): 0.01 KG

Applicable Industries: Building Material Shops, Machinery Repair

Shops, Manufacturing Plant, Food & Beverage Factory, Farms, Construction Works, Energy & Mining, Food & Beverage Shops, Other, Building Material Shops,



## More Images









## Product Description

## **Product Description**















# Send an inquiry



## Specification

item value

Place of Origin China

Guangdong

Brand Name MDM

Model Number none

Machinery Test Report Available

Key Selling Points Good quality, full inspection before shipping, fast delivery

Electronic products, Building Material Shops, Manufacturing Applicable Industries

Plant, Restaurant

original or according to the requirement Surface Treatment

Sample free OEM accept

CNC machining Parts, Turning/milling parts Type

Aluminum, Stainless steel, carbon steel, copper, brass, Material

titanium,

Warranty 6 Months Size customized

## Packing & Delivery



PE bag and foam, outside with carton

## Company Profile

Doongguan Minda Metal Tchecnology Co., Ltd. is a manufacturer of metal parts that focus on providing customers with high qua