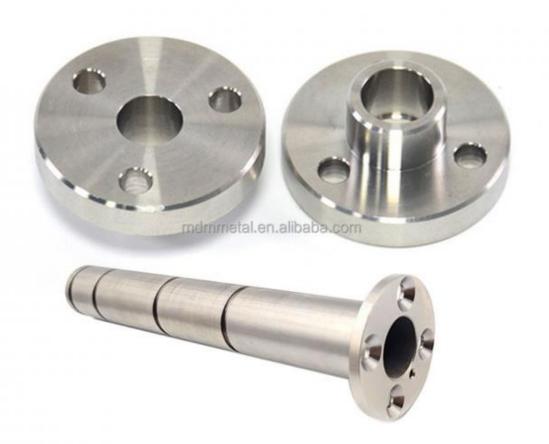

gdong, China

Brand Name: MDMMinimum Order Quantity: 500 pieces

• Price: \$0.28/pieces 500-999 pieces



### **Product Specification**

Condition: New

• Type: Machining Parts, Stamping Parts

Spare Parts Type: OEMVideo Outgoing-inspection: Provided

Machinery Test Report: Provided, Available
 Marketing Type: Hot Product 2023

Material: ALLOY, Iron Base, Iron Base

• Plating: Silver

• Warranty: 2 Years, 6 Months

• Key Selling Points: Competitive Price, Competitive Price

• Weight (KG): 0.01 KG

Applicable Industries: Building Material Shops, Machinery Repair

Shops, Manufacturing Plant, Food & Beverage Factory, Farms, Construction Works, Energy & Mining, Food & Beverage Shops, Other, Building Material Shops,



## More Images









## Product Description

## **Product Description**















# Send an inquiry



## Specification

item value

Place of Origin China

Guangdong

Brand Name MDM

Model Number none

Machinery Test Report Available

Key Selling Points Good quality, full inspection before shipping, fast delivery

Electronic products, Building Material Shops, Manufacturing Applicable Industries

Plant, Restaurant

original or according to the requirement Surface Treatment

Sample free OEM accept

CNC machining Parts, Turning/milling parts Type

Aluminum, Stainless steel, carbon steel, copper, brass, Material

titanium,

Warranty 6 Months Size customized

## Packing & Delivery



PE bag and foam, outside with carton

## Company Profile

Doongguan Minda Metal Tchecnology Co., Ltd. is a manufacturer of metal parts that focus on providing customers with high q