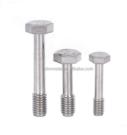

Screw

### **Basic Information**

Place of Origin: Guangdong, China

Brand Name: MDMMinimum Order Quantity: 500 pieces

• Price: \$0.28/pieces 500-999 pieces



### **Product Specification**

Condition: New

• Type: Machining Parts, Stamping Parts

Spare Parts Type: OEMVideo Outgoing-inspection: Provided

Machinery Test Report: Provided, Available
 Marketing Type: Hot Product 2023

Material: ALLOY, Iron Base, Iron Base

• Plating: Silver

• Warranty: 2 Years, 6 Months

• Key Selling Points: Competitive Price, Competitive Price

• Weight (KG): 0.01 KG

Applicable Industries: Building Material Shops, Machinery Repair

Shops, Manufacturing Plant, Food & Beverage Factory, Farms, Construction Works, Energy & Mining, Food & Beverage Shops, Other, Building Material Shops,



## More Images









## Product Description

## **Product Description**















# Send an inquiry



## Specification

item value

Place of Origin China

Guangdong

Brand Name MDM

Model Number none

Machinery Test Report Available

Key Selling Points Good quality, full inspection before shipping, fast delivery

Electronic products, Building Material Shops, Manufacturing Applicable Industries

Plant, Restaurant

original or according to the requirement Surface Treatment

Sample free OEM accept

CNC machining Parts, Turning/milling parts Type

Aluminum, Stainless steel, carbon steel, copper, brass, Material

titanium,

Warranty 6 Months Size customized

## Packing & Delivery



PE bag and foam, outside with carton

## Company Profile

Doongguan Minda Metal Tchecnology Co., Ltd. is a manufacturer of m