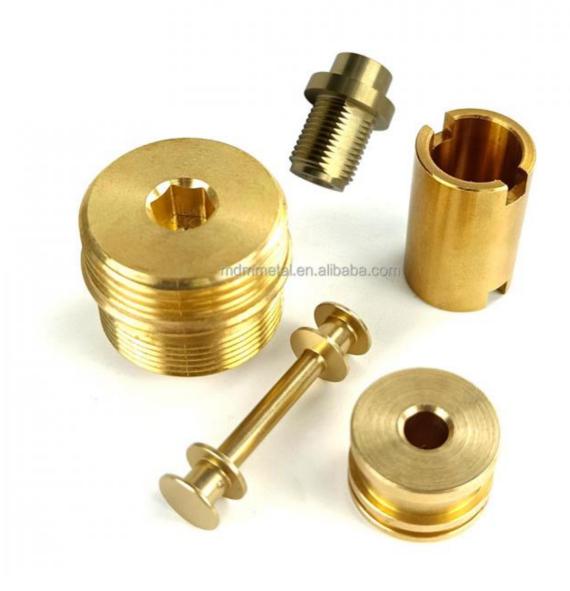

g, China

Brand Name: MDMMinimum Order Quantity: 500 pieces

• Price: \$0.28/pieces 500-999 pieces



### **Product Specification**

Condition: New

• Type: Machining Parts, Stamping Parts

Spare Parts Type: OEMVideo Outgoing-inspection: Provided

Machinery Test Report: Provided, Available
 Marketing Type: Hot Product 2023

Material: ALLOY, Iron Base, Iron Base

• Plating: Silver

• Warranty: 2 Years, 6 Months

• Key Selling Points: Competitive Price, Competitive Price

• Weight (KG): 0.01 KG

Applicable Industries: Building Material Shops, Machinery Repair

Shops, Manufacturing Plant, Food & Beverage Factory, Farms, Construction Works, Energy & Mining, Food & Beverage Shops, Other, Building Material Shops,



## More Images









## Product Description

## **Product Description**















# Send an inquiry



## Specification

item value

Place of Origin China

Guangdong

Brand Name MDM

Model Number none

Machinery Test Report Available

Key Selling Points Good quality, full inspection before shipping, fast delivery

Electronic products, Building Material Shops, Manufacturing Applicable Industries

Plant, Restaurant

original or according to the requirement Surface Treatment

Sample free OEM accept

CNC machining Parts, Turning/milling parts Type

Aluminum, Stainless steel, carbon steel, copper, brass, Material

titanium,

Warranty 6 Months Size customized

## Packing & Delivery



PE bag and foam, outside with carton

## Company Profile

Doongguan Minda Metal Tchecnology Co., Ltd. is a manufacturer of metal parts that focus on providing customers with high quali