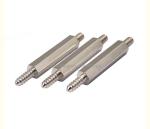

crew

### **Basic Information**

Place of Origin: Guangdong, China

Brand Name: MDMMinimum Order Quantity: 500 pieces

• Price: \$0.28/pieces 500-999 pieces



### **Product Specification**

Condition: New

• Type: Machining Parts, Stamping Parts

Spare Parts Type: OEMVideo Outgoing-inspection: Provided

Machinery Test Report: Provided, Available
 Marketing Type: Hot Product 2023

Material: ALLOY, Iron Base, Iron Base

• Plating: Silver

• Warranty: 2 Years, 6 Months

• Key Selling Points: Competitive Price, Competitive Price

• Weight (KG): 0.01 KG

Applicable Industries: Building Material Shops, Machinery Repair

Shops, Manufacturing Plant, Food & Beverage Factory, Farms, Construction Works, Energy & Mining, Food & Beverage Shops, Other, Building Material Shops,



## More Images









## Product Description

## **Product Description**















# Send an inquiry



## Specification

item value

Place of Origin China

Guangdong

Brand Name MDM

Model Number none

Machinery Test Report Available

Key Selling Points Good quality, full inspection before shipping, fast delivery

Electronic products, Building Material Shops, Manufacturing Applicable Industries

Plant, Restaurant

original or according to the requirement Surface Treatment

Sample free OEM accept

CNC machining Parts, Turning/milling parts Type

Aluminum, Stainless steel, carbon steel, copper, brass, Material

titanium,

Warranty 6 Months Size customized

## Packing & Delivery



PE bag and foam, outside with carton

## Company Profile

Doongguan Minda Metal Tchecnology Co., Ltd. is a manufacturer of met