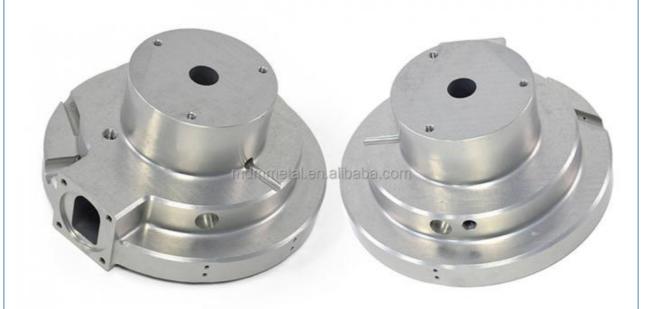

hina

Brand Name: MDMMinimum Order Quantity: 500 pieces

• Price: \$0.28/pieces 500-999 pieces



### **Product Specification**

Condition: New

• Type: Machining Parts, Stamping Parts

Spare Parts Type: OEMVideo Outgoing-inspection: Provided

Machinery Test Report: Provided, Available
 Marketing Type: Hot Product 2023

Material: ALLOY, Iron Base, Iron Base

• Plating: Silver

• Warranty: 2 Years, 6 Months

• Key Selling Points: Competitive Price, Competitive Price

• Weight (KG): 0.01 KG

Applicable Industries: Building Material Shops, Machinery Repair

Shops, Manufacturing Plant, Food & Beverage Factory, Farms, Construction Works, Energy & Mining, Food & Beverage Shops, Other, Building Material Shops,



## More Images









## Product Description

## **Product Description**















# Send an inquiry



## Specification

item value

Place of Origin China

Guangdong

Brand Name MDM

Model Number none

Machinery Test Report Available

Key Selling Points Good quality, full inspection before shipping, fast delivery

Electronic products, Building Material Shops, Manufacturing Applicable Industries

Plant, Restaurant

original or according to the requirement Surface Treatment

Sample free OEM accept

CNC machining Parts, Turning/milling parts Type

Aluminum, Stainless steel, carbon steel, copper, brass, Material

titanium,

Warranty 6 Months Size customized

## Packing & Delivery



PE bag and foam, outside with carton

## Company Profile

Doongguan Minda Metal Tchecnology Co., Ltd. is a manufacturer of metal parts that focus on providing customers with high quality p