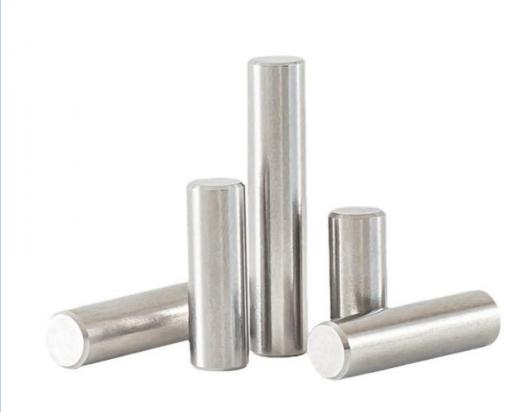

# Rapid Prototype Machined Edm Aluminum Parts Machining CNC Screw

### **Product Specification**

Condition: New

• Type: Machining Parts, Stamping Parts

Spare Parts Type: OEMVideo Outgoing-inspection: Provided

Machinery Test Report: Provided, Available
 Marketing Type: Hot Product 2023

Material: ALLOY, Iron Base, Iron Base

• Plating: Silver

• Warranty: 2 Years, 6 Months

• Key Selling Points: Competitive Price, Competitive Price

• Weight (KG): 0.01 KG

Applicable Industries: Building Material Shops, Machinery Repair

Aluminum, Stainless steel, carbon steel, copper, brass, Material

titanium,

Warranty 6 Months Size customized