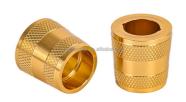

# OEM CNC Machining Parts Stamping Fabrication Service Sintered Brass Bushing

### **Basic Information**

• Place of Origin: Guangdong, China

Brand Name: MDMMinimum Order Quantity: 100 pieces

• Price: \$0.88/pieces 100-499 pieces



### **Product Specification**

Condition: New

• Type: Machining Parts, Stamping Parts

Spare Parts Type: OEMVideo Outgoing-inspection: Provided

Machinery Test Report: Provided, AvailableMarketing Type: Hot Product 2023

Material: ALLOY, Iron Base, Iron Base

• Plating: Silver

• Warranty: 2 Years, 6 Months

• Key Selling Points: Competitive Price, Competitive Price

• Weight (KG): 0.01 KG

Applicable Industries: Building Material Shops, Machinery Repair

Shops, Manufacturing Plant, Food & Beverage Factory, Farms, Construction Works, Energy & Mining, Food & Beverage Shops, Other, Building Material Shops,



## More Images









## Product Description

## **Product Description**















# Send an inquiry



## Specification

item value

Place of Origin China

Guangdong

Brand N