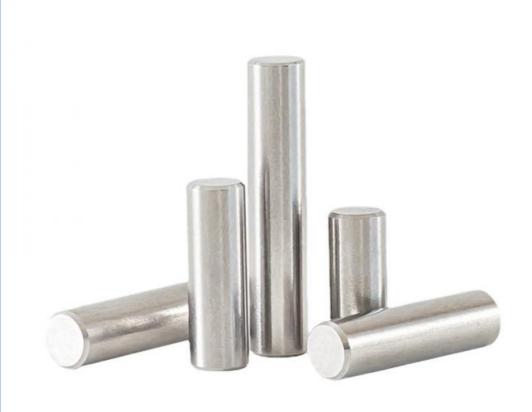

na

Brand Name: MDMMinimum Order Quantity: 100 pieces

• Price: \$0.88/pieces 100-499 pieces



### **Product Specification**

Condition: New

• Type: Machining Parts, Stamping Parts

Spare Parts Type: OEMVideo Outgoing-inspection: Provided

Machinery Test Report: Provided, AvailableMarketing Type: Hot Product 2023

Material: ALLOY, Iron Base, Iron Base

• Plating: Silver

• Warranty: 2 Years, 6 Months

• Key Selling Points: Competitive Price, Competitive Price

• Weight (KG): 0.01 KG

Applicable Industries: Building Material Shops, Machinery Repair

Shops, Manufacturing Plant, Food & Beverage Factory, Farms, Construction Works, Energy & Mining, Food & Beverage Shops, Other, Building Material Shops,



## More Images









## Product Description

## **Product Description**















# Send an inquiry



## Specification

item value

Place of Origin China

Guangdong

Brand Name MDM

Model Number none

Machinery Test Report Available

Key Selling Points Good quality, full inspection before shipping, fast delivery

Electronic products, Building Material Shops, Manufacturing Applicable Industries

Plant, Restaurant

original or according to the requirement Surface Treatment

Sample free OEM accept

CNC machining Parts, Turning/milling parts Type

Aluminum, Stainless steel, carbon steel, copper, brass, Material

titanium,

Warranty 6 Months Size customized

## Packing & Delivery



PE bag and foam, outside with carton

## Company Profile

Doongguan Minda Metal Tchecnology Co., Ltd. is a manufacturer of metal parts that focus on providing customers with high quality produ