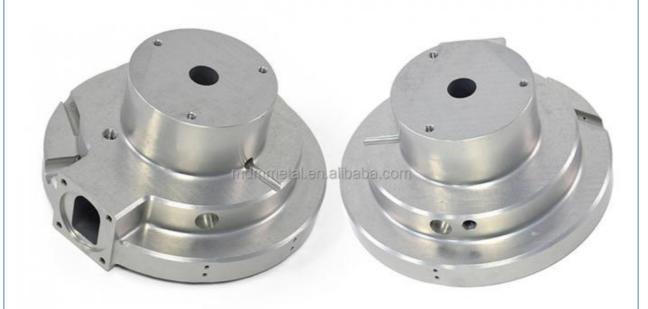

China

Brand Name: MDMMinimum Order Quantity: 100 pieces

• Price: \$0.88/pieces 100-499 pieces



### **Product Specification**

Condition: New

• Type: Machining Parts, Stamping Parts

Spare Parts Type: OEMVideo Outgoing-inspection: Provided

Machinery Test Report: Provided, AvailableMarketing Type: Hot Product 2023

Material: ALLOY, Iron Base, Iron Base

• Plating: Silver

• Warranty: 2 Years, 6 Months

• Key Selling Points: Competitive Price, Competitive Price

• Weight (KG): 0.01 KG

Applicable Industries: Building Material Shops, Machinery Repair

Shops, Manufacturing Plant, Food & Beverage Factory, Farms, Construction Works, Energy & Mining, Food & Beverage Shops, Other, Building Material Shops,



## More Images









## Product Description

## **Product Description**















# Send an inquiry



## Specification

item value

Place of Origin China

Guangdong

Brand Name MDM

Model Number none

Machinery Test Report Available

Key Selling Points Good quality, full inspection before shipping, fast delivery

Electronic products, Building Material Shops, Manufacturing Applicable Industries

Plant, Restaurant

original or according to the requirement Surface Treatment

Sample free OEM accept

CNC machining Parts, Turning/milling parts Type

Aluminum, Stainless steel, carbon steel, copper, brass, Material

titanium,

Warranty 6 Months Size customized

## Packing & Delivery



PE bag and foam, outside with carton

## Company Profile

Doongguan Minda Metal Tchecnology Co., Ltd. is a manufacturer of metal parts that focus on providing customers with high quality p