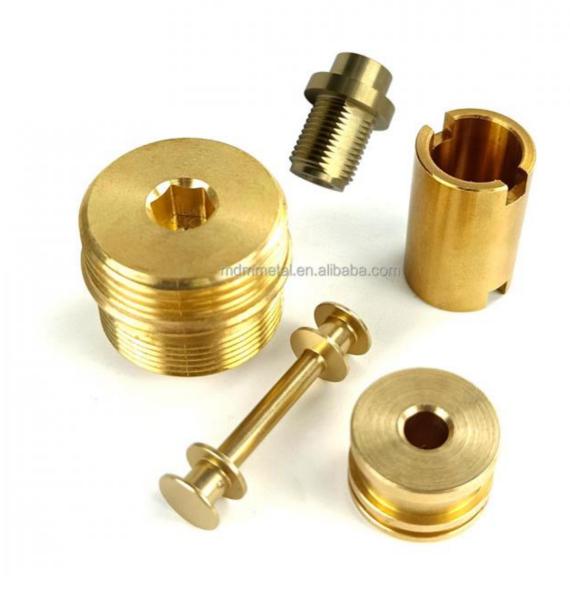

ong, China

Brand Name: MDMMinimum Order Quantity: 100 pieces

• Price: \$0.88/pieces 100-499 pieces



### **Product Specification**

Condition: New

• Type: Machining Parts, Stamping Parts

Spare Parts Type: OEMVideo Outgoing-inspection: Provided

Machinery Test Report: Provided, AvailableMarketing Type: Hot Product 2023

Material: ALLOY, Iron Base, Iron Base

• Plating: Silver

• Warranty: 2 Years, 6 Months

• Key Selling Points: Competitive Price, Competitive Price

• Weight (KG): 0.01 KG

Applicable Industries: Building Material Shops, Machinery Repair

Shops, Manufacturing Plant, Food & Beverage Factory, Farms, Construction Works, Energy & Mining, Food & Beverage Shops, Other, Building Material Shops,



## More Images









## Product Description

## **Product Description**















# Send an inquiry



## Specification

item value

Place of Origin China

Guangdong

Brand Name MDM

Model Number none

Machinery Test Report Available

Key Selling Points Good quality, full inspection before shipping, fast delivery

Electronic products, Building Material Shops, Manufacturing Applicable Industries

Plant, Restaurant

original or according to the requirement Surface Treatment

Sample free OEM accept

CNC machining Parts, Turning/milling parts Type

Aluminum, Stainless steel, carbon steel, copper, brass, Material

titanium,

Warranty 6 Months Size customized

## Packing & Delivery



PE bag and foam, outside with carton

## Company Profile

Doongguan Minda Metal Tchecnology Co., Ltd. is a manufacturer of metal parts that focus on providing customers with high quali