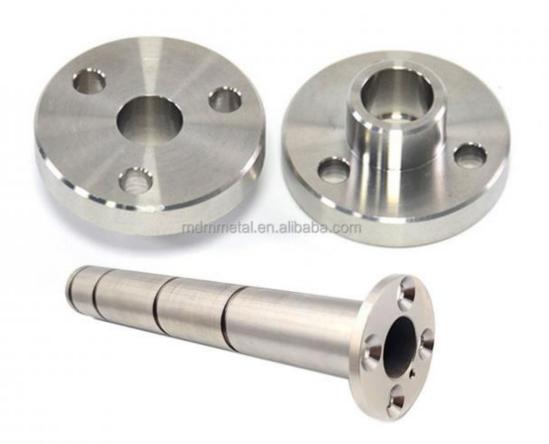

angdong, China

Brand Name: MDMMinimum Order Quantity: 100 pieces

• Price: \$0.88/pieces 100-499 pieces



### **Product Specification**

Condition: New

• Type: Machining Parts, Stamping Parts

Spare Parts Type: OEMVideo Outgoing-inspection: Provided

Machinery Test Report: Provided, AvailableMarketing Type: Hot Product 2023

Material: ALLOY, Iron Base, Iron Base

• Plating: Silver

• Warranty: 2 Years, 6 Months

• Key Selling Points: Competitive Price, Competitive Price

• Weight (KG): 0.01 KG

Applicable Industries: Building Material Shops, Machinery Repair

Shops, Manufacturing Plant, Food & Beverage Factory, Farms, Construction Works, Energy & Mining, Food & Beverage Shops, Other, Building Material Shops,



## More Images









## Product Description

## **Product Description**















# Send an inquiry



## Specification

item value

Place of Origin China

Guangdong

Brand Name MDM

Model Number none

Machinery Test Report Available

Key Selling Points Good quality, full inspection before shipping, fast delivery

Electronic products, Building Material Shops, Manufacturing Applicable Industries

Plant, Restaurant

original or according to the requirement Surface Treatment

Sample free OEM accept

CNC machining Parts, Turning/milling parts Type

Aluminum, Stainless steel, carbon steel, copper, brass, Material

titanium,

Warranty 6 Months Size customized

## Packing & Delivery



PE bag and foam, outside with carton

## Company Profile

Doongguan Minda Metal Tchecnology Co., Ltd. is a manufacturer of metal parts that focus on providing customers with high q