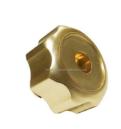

ss Bushing

### **Basic Information**

• Place of Origin: Guangdong, China

Brand Name: MDMMinimum Order Quantity: 100 pieces

• Price: \$0.88/pieces 100-499 pieces



### **Product Specification**

Condition: New

• Type: Machining Parts, Stamping Parts

Spare Parts Type: OEMVideo Outgoing-inspection: Provided

Machinery Test Report: Provided, AvailableMarketing Type: Hot Product 2023

Material: ALLOY, Iron Base, Iron Base

• Plating: Silver

• Warranty: 2 Years, 6 Months

• Key Selling Points: Competitive Price, Competitive Price

• Weight (KG): 0.01 KG

Applicable Industries: Building Material Shops, Machinery Repair

Shops, Manufacturing Plant, Food & Beverage Factory, Farms, Construction Works, Energy & Mining, Food & Beverage Shops, Other, Building Material Shops,



## More Images









## Product Description

## **Product Description**















# Send an inquiry



## Specification

item value

Place of Origin China

Guangdong

Brand Name MDM

Model Number none

Machinery Test Report Available

Key Selling Points Good quality, full inspection before shipping, fast delivery

Electronic products, Building Material Shops, Manufacturing Applicable Industries

Plant, Restaurant

original or according to the requirement Surface Treatment

Sample free OEM accept

CNC machining Parts, Turning/milling parts Type

Aluminum, Stainless steel, carbon steel, copper, brass, Material

titanium,

Warranty 6 Months Size customized

## Packing & Delivery



PE bag and foam, outside with carton

## Company Profile

Doongguan Minda Metal Tchecnology Co., Ltd. is a manufacturer