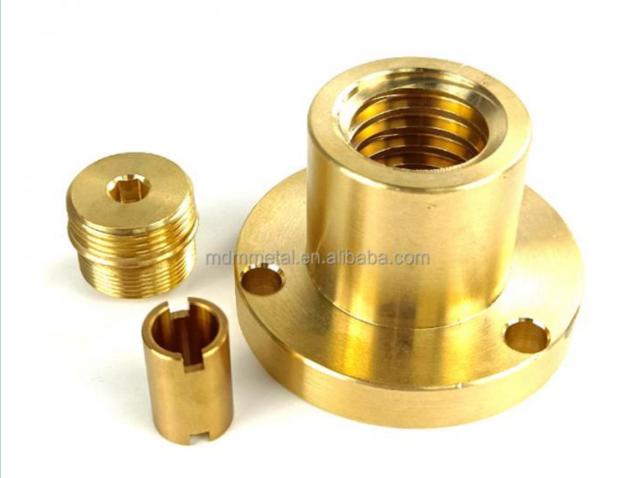

gdong, China

Brand Name: MDMMinimum Order Quantity: 100 pieces

• Price: \$0.88/pieces 100-499 pieces



### **Product Specification**

Condition: New

• Type: Machining Parts, Stamping Parts

Spare Parts Type: OEMVideo Outgoing-inspection: Provided

Machinery Test Report: Provided, AvailableMarketing Type: Hot Product 2023

Material: ALLOY, Iron Base, Iron Base

• Plating: Silver

• Warranty: 2 Years, 6 Months

• Key Selling Points: Competitive Price, Competitive Price

• Weight (KG): 0.01 KG

Applicable Industries: Building Material Shops, Machinery Repair

Shops, Manufacturing Plant, Food & Beverage Factory, Farms, Construction Works, Energy & Mining, Food & Beverage Shops, Other, Building Material Shops,



## More Images









## Product Description

## **Product Description**















# Send an inquiry



## Specification

item value

Place of Origin China

Guangdong

Brand Name MDM

Model Number none

Machinery Test Report Available

Key Selling Points Good quality, full inspection before shipping, fast delivery

Electronic products, Building Material Shops, Manufacturing Applicable Industries

Plant, Restaurant

original or according to the requirement Surface Treatment

Sample free OEM accept

CNC machining Parts, Turning/milling parts Type

Aluminum, Stainless steel, carbon steel, copper, brass, Material

titanium,

Warranty 6 Months Size customized

## Packing & Delivery



PE bag and foam, outside with carton

## Company Profile

Doongguan Minda Metal Tchecnology Co., Ltd. is a manufacturer of metal parts that focus on providing customers with high qua