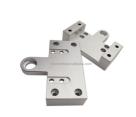

Bushing

### **Basic Information**

• Place of Origin: Guangdong, China

Brand Name: MDMMinimum Order Quantity: 100 pieces

• Price: \$0.88/pieces 100-499 pieces



### **Product Specification**

Condition: New

• Type: Machining Parts, Stamping Parts

Spare Parts Type: OEMVideo Outgoing-inspection: Provided

Machinery Test Report: Provided, AvailableMarketing Type: Hot Product 2023

Material: ALLOY, Iron Base, Iron Base

• Plating: Silver

• Warranty: 2 Years, 6 Months

• Key Selling Points: Competitive Price, Competitive Price

• Weight (KG): 0.01 KG

Applicable Industries: Building Material Shops, Machinery Repair

Shops, Manufacturing Plant, Food & Beverage Factory, Farms, Construction Works, Energy & Mining, Food & Beverage Shops, Other, Building Material Shops,



## More Images









## Product Description

## **Product Description**















# Send an inquiry



## Specification

item value

Place of Origin China

Guangdong

Brand Name MDM

Model Number none

Machinery Test Report Available

Key Selling Points Good quality, full inspection before shipping, fast delivery

Electronic products, Building Material Shops, Manufacturing Applicable Industries

Plant, Restaurant

original or according to the requirement Surface Treatment

Sample free OEM accept

CNC machining Parts, Turning/milling parts Type

Aluminum, Stainless steel, carbon steel, copper, brass, Material

titanium,

Warranty 6 Months Size customized

## Packing & Delivery



PE bag and foam, outside with carton

## Company Profile

Doongguan Minda Metal Tchecnology Co., Ltd. is a manufacturer of