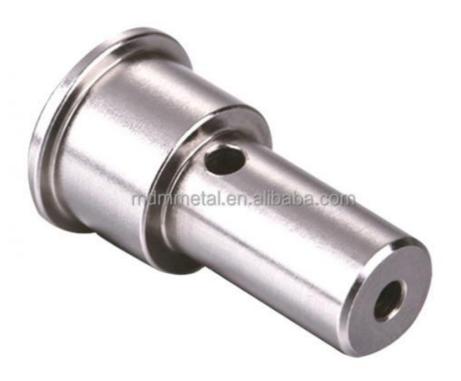

hina

Brand Name: MDMMinimum Order Quantity: 100 pieces

• Price: \$0.88/pieces 100-499 pieces



### **Product Specification**

Condition: New

• Type: Machining Parts, Stamping Parts

Spare Parts Type: OEMVideo Outgoing-inspection: Provided

Machinery Test Report: Provided, AvailableMarketing Type: Hot Product 2023

Material: ALLOY, Iron Base, Iron Base

• Plating: Silver

• Warranty: 2 Years, 6 Months

• Key Selling Points: Competitive Price, Competitive Price

• Weight (KG): 0.01 KG

Applicable Industries: Building Material Shops, Machinery Repair

Shops, Manufacturing Plant, Food & Beverage Factory, Farms, Construction Works, Energy & Mining, Food & Beverage Shops, Other, Building Material Shops,



## More Images









## Product Description

## **Product Description**















# Send an inquiry



## Specification

item value

Place of Origin China

Guangdong

Brand Name MDM

Model Number none

Machinery Test Report Available

Key Selling Points Good quality, full inspection before shipping, fast delivery

Electronic products, Building Material Shops, Manufacturing Applicable Industries

Plant, Restaurant

original or according to the requirement Surface Treatment

Sample free OEM accept

CNC machining Parts, Turning/milling parts Type

Aluminum, Stainless steel, carbon steel, copper, brass, Material

titanium,

Warranty 6 Months Size customized

## Packing & Delivery



PE bag and foam, outside with carton

## Company Profile

Doongguan Minda Metal Tchecnology Co., Ltd. is a manufacturer of metal parts that focus on providing customers with high quality pro