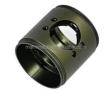

rvice Sintered Brass Bushing

### **Basic Information**

• Place of Origin: Guangdong, China

Brand Name: MDMMinimum Order Quantity: 100 pieces

• Price: \$0.88/pieces 100-499 pieces



### **Product Specification**

Condition: New

• Type: Machining Parts, Stamping Parts

Spare Parts Type: OEMVideo Outgoing-inspection: Provided

Machinery Test Report: Provided, AvailableMarketing Type: Hot Product 2023

Material: ALLOY, Iron Base, Iron Base

• Plating: Silver

• Warranty: 2 Years, 6 Months

• Key Selling Points: Competitive Price, Competitive Price

• Weight (KG): 0.01 KG

Applicable Industries: Building Material Shops, Machinery Repair

Shops, Manufacturing Plant, Food & Beverage Factory, Farms, Construction Works, Energy & Mining, Food & Beverage Shops, Other, Building Material Shops,



## More Images









## Product Description

## **Product Description**















# Send an inquiry



## Specification

item value

Place of Origin China

Guangdong

Brand Name MDM

Model Number none

Machinery Test Report Available

Key Selling Points Good quality, full inspection before shipping, fast delivery

Electronic products, Building Material Shops, Manufacturing Applicable Industries

Plant, Restaurant

original or according to the requirement Surface Treatment

Sample free OEM accept

CNC machining Parts, Turning/milling parts Type

Aluminum, Stainless steel, carbon steel, copper, brass, Material

titanium,

Warranty 6 Months Size customized

## Packing & Delivery



PE bag and foam, outside with carton

## Company Profile

Doongguan Minda Metal Tchecnology Co., Ltd.