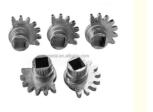

f Origin:
- Brand Name:
- Guangdong, China
- Minimum Order Quantity:
- Price:
- MDM 1000 pieces
- \$0.52/pieces 1000-4999 pieces



#### **Product Specification**

- Condition:
- New, New • Type: Metal Injection Molding, Stamping Parts • Spare Parts Type: Customized • Video Outgoing-inspection: Provided
- Machinery Test Report:
- Marketing Type:
- Material:
- Plating:
- Warranty:
- Key Selling Points:
- Weight (KG):
- Applicable Industries:
- Provided Hot Sale Product 2023 Carbon Steel, Stainless Steel ZINC, Chrome 2 Years, 6 Months High Productivity, Competitive Price 0.01 KG

Building Material Shops, Machinery Repair Shops, Manufacturing Plant, Food & Beverage Factory, Farms, Construction Works , Energy & Mining, Food & Beverage Shops, Other, Machinery Repair Shops,



#### More Images









Our Product Introduction

## Product Description





GERED . Q.

### Specification

| 1                     |                                                                                                                                                |
|-----------------------|------------------------------------------------------------------------------------------------------------------------------------------------|
| item                  | value                                                                                                                                          |
| Place of Origin       | China                                                                                                                                          |
|