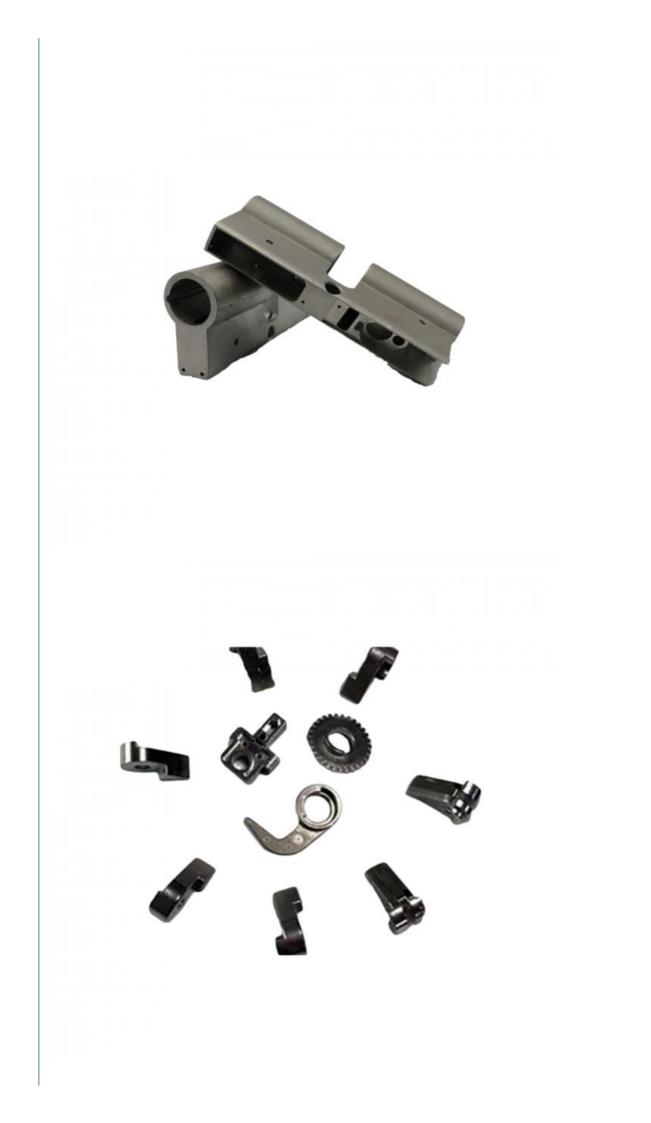

uantity:
- Price:
- MDM 1000 pieces
- \$0.52/pieces 1000-4999 pieces



#### **Product Specification**

- Condition:
- New, New • Type: Metal Injection Molding, Stamping Parts • Spare Parts Type: Customized • Video Outgoing-inspection: Provided
- Machinery Test Report:
- Marketing Type:
- Material:
- Plating:
- Warranty:
- Key Selling Points:
- Weight (KG):
- Applicable Industries:
- Provided Hot Sale Product 2023 Carbon Steel, Stainless Steel ZINC, Chrome 2 Years, 6 Months High Productivity, Competitive Price 0.01 KG

Building Material Shops, Machinery Repair Shops, Manufacturing Plant, Food & Beverage Factory, Farms, Construction Works , Energy & Mining, Food & Beverage Shops, Other, Machinery Repair Shops,



#### More Images









Our Product Introduction

## Product Description





GERED . Q.

### Specification

| 1                     |                                                                                                                                                |
|-----------------------|------------------------------------------------------------------------------------------------------------------------------------------------|
| item                  | value                                                                                                                                          |
| Place of Origin       | China                                                                                                                                          |
|                       | Guangdong