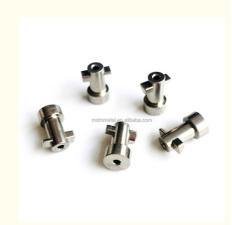

# Manufacturing Plant High Precision Metal Mechanical Accessories Injection **Molding Parts**

### **Basic Information**

- Place of Origin:
- Brand Name:
- Guangdong, China
- Minimum Order Quantity:
- Price:
- MDM 1000 pieces
- \$0.52/pieces 1000-4999 pieces



#### **Product Specification**

- Condition:
- New, New • Type: Metal Injection Molding, Stamping Parts • Spare Parts Type: Customized • Video Outgoing-inspection: Provided
- Machinery Test Report:
- Marketing Type:
- Material:
- Plating:
- Warranty:
- Key Selling Points:
- Weight (KG):
- Applicable Industries:
- Provided Hot Sale Product 2023 Carbon Steel, Stainless Steel ZINC, Chrome 2 Years, 6 Months High Productivity, Competitive Price 0.01 KG

Building Material Shops, Machinery Repair Shops, Manufacturing Plant, Food & Beverage Factory, Farms, Construction Works , Energy & Mining, Food & Beverage Shops, Other, Machinery Repair Shops,



#### More Images









Our Product Introduction

## Product Description





GERED . Q.

### Specification

| 1                     |