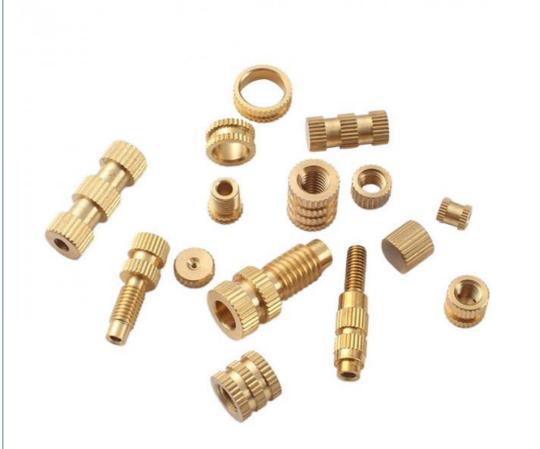

|
| Machinery Test Report:                  | Provided               |
| <ul> <li>Marketing Type:</li> </ul>     | Hot Product            |
| Material:                               | Brass, Brass           |
| Warranty:                               | 2 Years                |
| <ul> <li>Key Selling Points:</li> </ul> | Competitive Price      |
| • Weight (KG):                          | 0.1 KG                 |
| Applicable Industries:                  | Hotels, Garment Shops, |

Hotels, Garment Shops, Building Material Shops, Machinery Repair Shops, Manufacturing Plant, Food & Beverage Factory, Farms, Restaurant, Home Use, Retail, Food Shop, Printing Shops, Construction Works, Energy & Mining, Food & Beverage Shops, Other, Advert

### More Images



### Product Description









# Send an inquiry

| Our partners |             |             |                   |                      |  |
|--------------|-------------|-------------|-------------------|----------------------|--|
| BOSCH        | Das Auto.   | 乙利<br>HILIP | Panasonic<br>松下空调 | <b>TCL</b><br>创意感动生活 |  |
| BOSCH        | VW Das Auto | PHILIPS     | Panasonic         | TCL                  |  |

## Specification

| item                      | value             |
|---------------------------|-------------------|
| Place of Origin           | China             |
| Туре                      | CNC               |
| Spare Parts Type          | OEM               |
| Video outgoing-inspection | Provided          |
| Machinery Test Report     | Provided          |
| Marketing Type            | Hot Produc