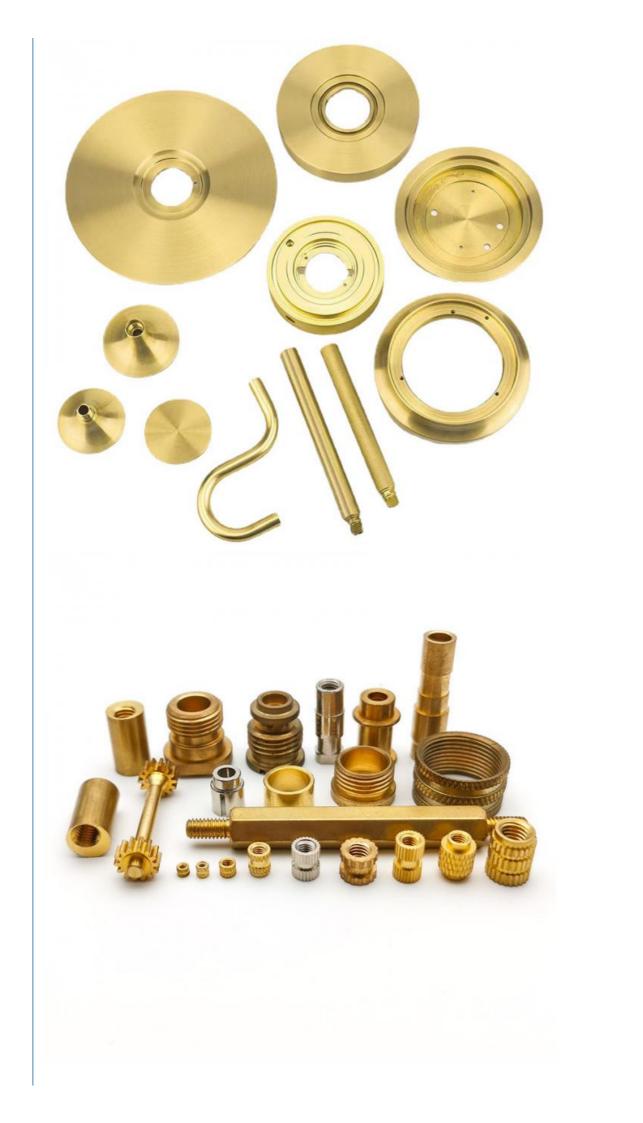

|
| Machinery Test Report:                  | Provided               |
| <ul> <li>Marketing Type:</li> </ul>     | Hot Product            |
| Material:                               | Brass, Brass           |
| Warranty:                               | 2 Years                |
| <ul> <li>Key Selling Points:</li> </ul> | Competitive Price      |
| • Weight (KG):                          | 0.1 KG                 |
| Applicable Industries:                  | Hotels, Garment Shops, |

Hotels, Garment Shops, Building Material Shops, Machinery Repair Shops, Manufacturing Plant, Food & Beverage Factory, Farms, Restaurant, Home Use, Retail, Food Shop, Printing Shops, Construction Works, Energy & Mining, Food & Beverage Shops, Other, Advert

### More Images



### Product Description









# Send an inquiry

| Our partners |             |             |                   |                      |  |
|--------------|-------------|-------------|-------------------|----------------------|--|
| BOSCH        | Das Auto.   | 乙利<br>HILIP | Panasonic<br>松下空调 | <b>TCL</b><br>创意感动生活 |  |
| BOSCH        | VW Das Auto | PHILIPS     | Panasonic         | TCL                  |  |

## Specification

| item                      | value             |
|---------------------------|-------------------|
| Place of Origin           | China             |
| Туре                      | CNC               |
| Spare Parts Type          | OEM               |
| Video outgoing-inspection | Provided          |
| Machinery Test Report     | Provided          |
| Marketing Type            | Hot Product