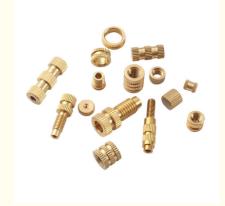

### Custom Copper brass 5Axis CNC Machining Parts Lathe Milling Compound

### Product Description