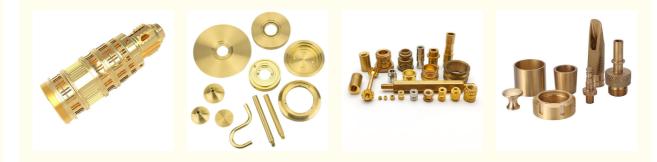

on:            | Provided               |
| Machinery Test Report:                  | Provided               |
| <ul> <li>Marketing Type:</li> </ul>     | Hot Product            |
| Material:                               | Brass, Brass           |
| Warranty:                               | 2 Years                |
| <ul> <li>Key Selling Points:</li> </ul> | Competitive Price      |
| • Weight (KG):                          | 0.1 KG                 |
| Applicable Industries:                  | Hotels, Garment Shops, |

Hotels, Garment Shops, Building Material Shops, Machinery Repair Shops, Manufacturing Plant, Food & Beverage Factory, Farms, Restaurant, Home Use, Retail, Food Shop, Printing Shops, Construction Works, Energy & Mining, Food & Beverage Shops, Other, Advert

### More Images



### Product Description









# Send an inquiry

| Our partners |             |             |                   |                      |  |
|--------------|-------------|-------------|-------------------|----------------------|--|
| BOSCH        | Das Auto.   | 乙利<br>HILIP | Panasonic<br>松下空调 | <b>TCL</b><br>创意感动生活 |  |
| BOSCH        | VW Das Auto | PHILIPS     | Panasonic         | TCL                  |  |

## Specification

| item                      | value             |
|---------------------------|-------------------|
| Place of Origin           | China             |
| Туре                      | CNC               |
| Spare Parts Type          | OEM               |
| Video outgoing-inspection | Provided          |
| Machinery Test Report     | Provided          |
| Marketing T