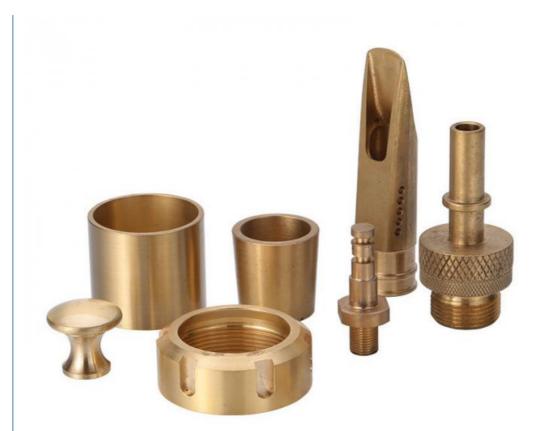

|
| Machinery Test Report:                  | Provided               |
| <ul> <li>Marketing Type:</li> </ul>     | Hot Product            |
| Material:                               | Brass, Brass           |
| Warranty:                               | 2 Years                |
| <ul> <li>Key Selling Points:</li> </ul> | Competitive Price      |
| • Weight (KG):                          | 0.1 KG                 |
| Applicable Industries:                  | Hotels, Garment Shops, |

Hotels, Garment Shops, Building Material Shops, Machinery Repair Shops, Manufacturing Plant, Food & Beverage Factory, Farms, Restaurant, Home Use, Retail, Food Shop, Printing Shops, Construction Works, Energy & Mining, Food & Beverage Shops, Other, Advert

### More Images



### Product Description









# Send an inquiry

| Our partners |             |             |                   |                      |  |
|--------------|-------------|-------------|-------------------|----------------------|--|
| BOSCH        | Das Auto.   | 乙利<br>HILIP | Panasonic<br>松下空调 | <b>TCL</b><br>创意感动生活 |  |
| BOSCH        | VW Das Auto | PHILIPS     | Panasonic         | TCL                  |  |

## Specification

| item                      | value             |
|---------------------------|-------------------|
| Place of Origin           | China             |
| Туре                      | CNC               |
| Spare Parts Type          | OEM               |
| Video outgoing-inspection | Provided          |
| Machinery Test Report     | Provided          |
| Marketing Type            | Hot Product