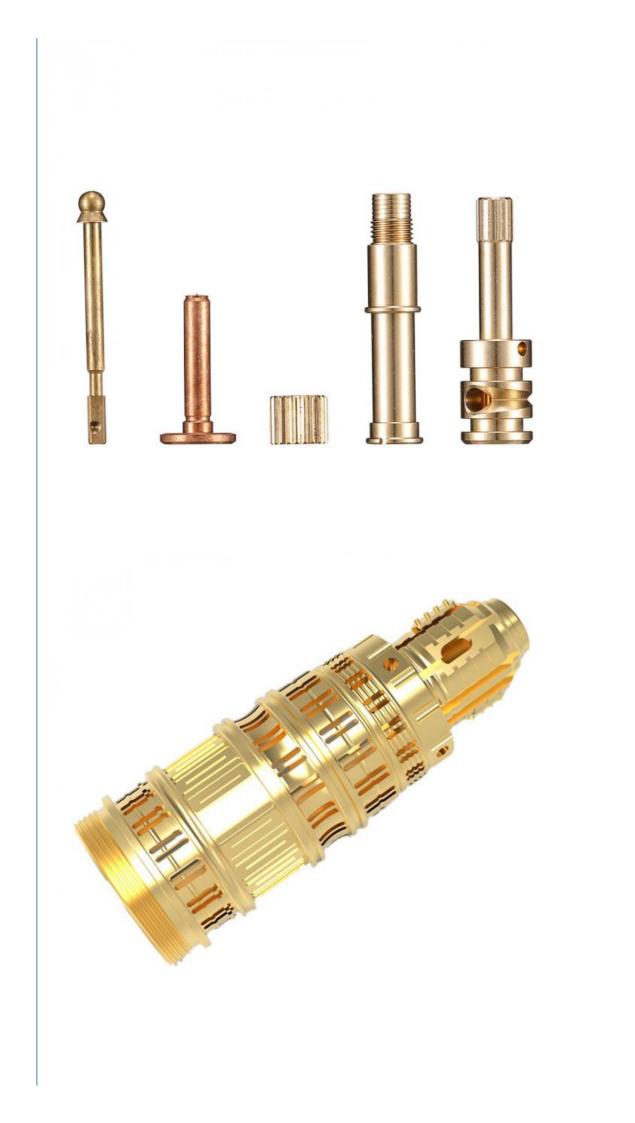

|
| Machinery Test Report:                  | Provided               |
| <ul> <li>Marketing Type:</li> </ul>     | Hot Product            |
| Material:                               | Brass, Brass           |
| Warranty:                               | 2 Years                |
| <ul> <li>Key Selling Points:</li> </ul> | Competitive Price      |
| • Weight (KG):                          | 0.1 KG                 |
| Applicable Industries:                  | Hotels, Garment Shops, |

Hotels, Garment Shops, Building Material Shops, Machinery Repair Shops, Manufacturing Plant, Food & Beverage Factory, Farms, Restaurant, Home Use, Retail, Food Shop, Printing Shops, Construction Works, Energy & Mining, Food & Beverage Shops, Other, Advert

### More Images



### Product Description









# Send an inquiry

| Our partners |             |             |                   |                      |  |
|--------------|-------------|-------------|-------------------|----------------------|--|
| BOSCH        | Das Auto.   | 乙利<br>HILIP | Panasonic<br>松下空调 | <b>TCL</b><br>创意感动生活 |  |
| BOSCH        | VW Das Auto | PHILIPS     | Panasonic         | TCL                  |  |

## Specification

| item                      | value             |
|---------------------------|-------------------|
| Place of Origin           | China             |
| Туре                      | CNC               |
| Spare Parts Type          | OEM               |
| Video outgoing-inspection | Provided          |
| Machinery Test Report     | Provided          |
| Marketing Type            | Hot Product