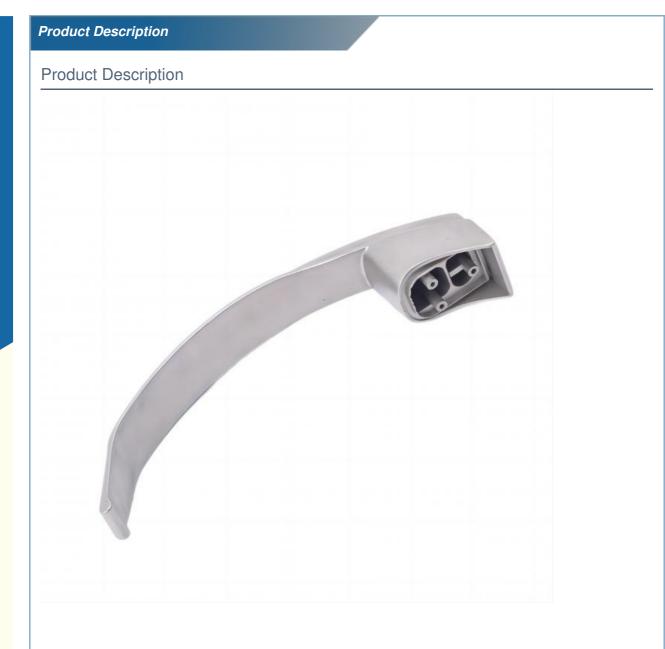

## 0.05 KG Powder Injection Molding Stainless Steel Medical Equipment Accessories Hardware Knot Non-Standard Parts Processing

#### **Product Specification**

| Condition:                                 | New                                                                                                                |
|--------------------------------------------|--------------------------------------------------------------------------------------------------------------------|
| • Type:                                    | Powder Metallurgy, Medical Device<br>Accessories                                                                   |
| <ul> <li>Spare Parts Type:</li> </ul>      | OEM                                                                                                                |
| • Video Outgoing-inspection:               | Provided                                                                                                           |
| <ul> <li>Machinery Test Report:</li> </ul> | Provided                                                                                                           |
| <ul> <li>Marketing Type:</li> </ul>        | Hot Product 2024                                                                                                   |
| Material:                                  | Stainless Steel, Cemented Carbide                                                                                  |
| Plating:                                   | Silver                                                                                                             |
| • Warranty:                                | 2 Years                                                                                                            |
| <ul> <li>Key Selling Points:</li> </ul>    | Competitive Price                                                                                                  |
| • Weight (KG):                             | 0.05 KG                                                                                                            |
| <ul> <li>Applicable Industries:</li> </ul> | Hotels, Garment Shops, Building Material<br>Shops, Machinery Repair Shops,<br>Manufacturing Plant, Food & Beverage |