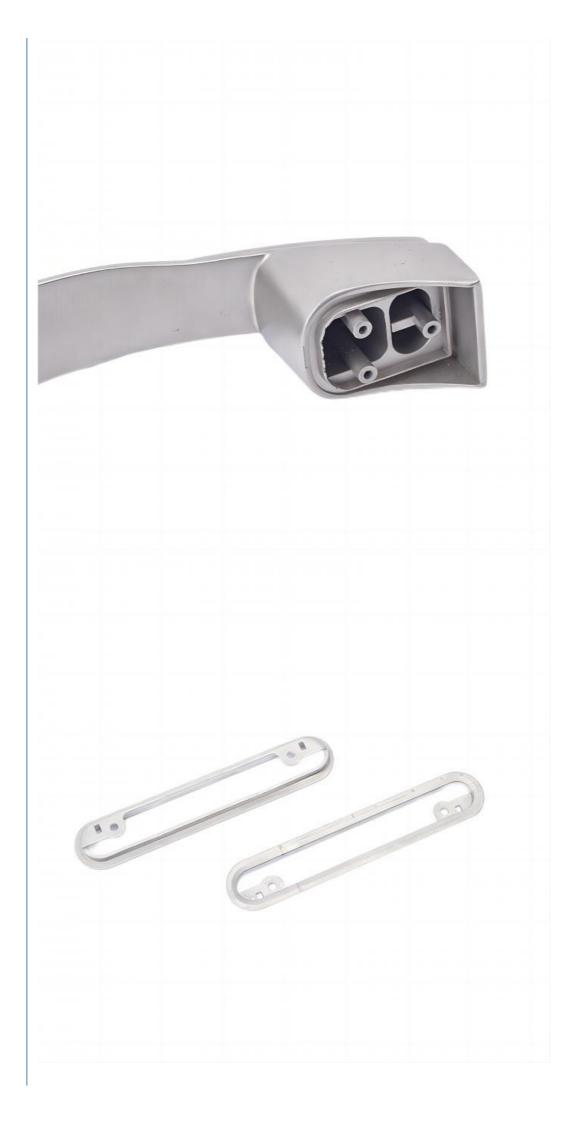

|
| • Warranty:                                | 2 Years                                                                                                            |
| <ul> <li>Key Selling Points:</li> </ul>    | Competitive Price                                                                                                  |
| • Weight (KG):                             | 0.05 KG                                                                                                            |
| <ul> <li>Applicable Industries:</li> </ul> | Hotels, Garment Shops, Building Material<br>Shops, Machinery Repair Shops,<br>Manufacturing Plant, Food & Beverage |



### More Images





Factory, Farms, Restaurant, Home Use,







# Send an inquiry

## Specification

| item                      | value             |
|---------------------------|-------------------|
| Place of Origin           | China             |
|                           | Guangdong         |
| Brand Name                | MDM               |
| Condition                 | New               |
| Туре                      | Powder metallurgy |
| Spare Parts Type          | OEM               |
| Video outgoing-inspection | Provided          |
| Machinery Test Report     | Provided          |
| Marketing Type            | Hot Product 2024  |
| Material                  | Stainless steel   |
| Plating                   | silver            |
| Warranty                  | 2 years           |
| Key Selling Points        | Competitive Price |
| Weight