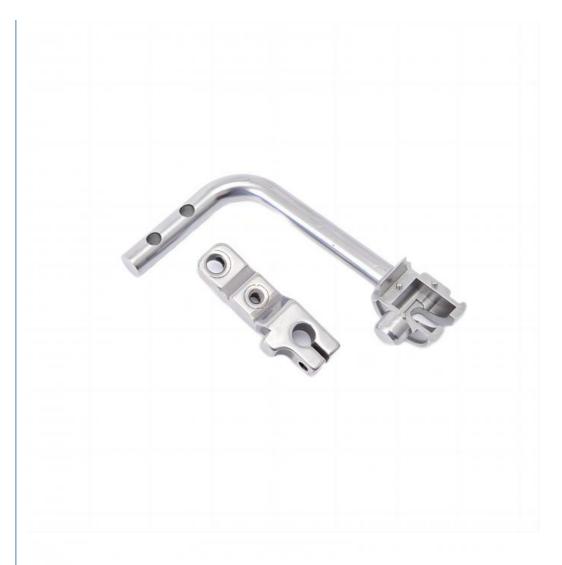

|
| • Warranty:                                | 2 Years                                                                                                            |
| <ul> <li>Key Selling Points:</li> </ul>    | Competitive Price                                                                                                  |
| • Weight (KG):                             | 0.05 KG                                                                                                            |
| <ul> <li>Applicable Industries:</li> </ul> | Hotels, Garment Shops, Building Material<br>Shops, Machinery Repair Shops,<br>Manufacturing Plant, Food & Beverage |



### More Images





Factory, Farms, Restaurant, Home Use,







# Send an inquiry

## Specification

| item                      | value             |
|---------------------------|-------------------|
| Place of Origin           | China             |
|                           | Guangdong         |
| Brand Name                | MDM               |
| Condition                 | New               |
| Туре                      | Powder metallurgy |
| Spare Parts Type          | OEM               |
| Video outgoing-inspection | Provided          |
| Machinery Test Report     | Provided          |
| Marketing Type            | Hot Product 2024  |
| Material                  | Stainless steel   |
| Plating                   | silver            |
| Warranty                  | 2 years           |
| Key Selling Points        | Competitive Price |
| Weight (K