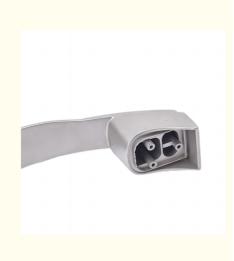

## 0.05 KG Powder Injection Molding Stainless Steel Medical Equipment Accessories Hardware Knot Non-Standard Parts Processing

#### **Product Specification**

| Condition:                                 | New                                                                                                                |
|--------------------------------------------|--------------------------------------------------------------------------------------------------------------------|
| • Type:                                    | Powder Metallurgy, Medical Device<br>Accessories                                                                   |
| <ul> <li>Spare Parts Type:</li> </ul>      | OEM                                                                                                                |
| • Video Outgoing-inspection:               | Provided                                                                                                           |
| <ul> <li>Machinery Test Report:</li> </ul> | Provided                                                                                                           |
| <ul> <li>Marketing Type:</li> </ul>        | Hot Product 2024                                                                                                   |
| Material:                                  | Stainless Steel, Cemented Carbide                                                                                  |
| Plating:                                   | Silver                                                                                                             |
| • Warranty:                                | 2 Years                                                                                                            |
| <ul> <li>Key Selling Points:</li> </ul>    | Competitive Price                                                                                                  |
| • Weight (KG):                             | 0.05 KG                                                                                                            |
| <ul> <li>Applicable Industries:</li> </ul> | Hotels, Garment Shops, Building Material<br>Shops, Machinery Repair Shops,<br>Manufacturing Plant, Food & Beverage |