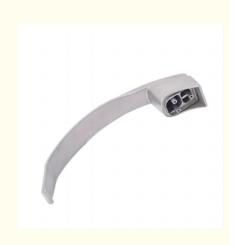

## 0.05 KG Powder Injection Molding Stainless Steel Medical Equipment Accessories Hardware Knot Non-Standard Parts Processing

#### **Product Specification**

| Condition:                                 | New                                                                                                                |
|--------------------------------------------|--------------------------------------------------------------------------------------------------------------------|
| • Type:                                    | Powder Metallurgy, Medical Device<br>Accessories                                                                   |
| <ul> <li>Spare Parts Type:</li> </ul>      | OEM                                                                                                                |
| • Video Outgoing-inspection:               | Provided                                                                                                           |
| <ul> <li>Machinery Test Report:</li> </ul> | Provided                                                                                                           |
| <ul> <li>Marketing Type:</li> </ul>        | Hot Product 2024                                                                                                   |
| Material:                                  | Stainless Steel, Cemented Carbide                                                                                  |
| Plating:                                   | Silver                                                                                                             |
| • Warranty:                                | 2 Years                                                                                                            |
| <ul> <li>Key Selling Points:</li> </ul>    | Competitive Price                                                                                                  |
| • Weight (KG):                             | 0.05 KG                                                                                                            |
| <ul> <li>Applicable Industries:</li> </ul> | Hotels, Garment Shops, Building Material<br>Shops, Machinery Repair Shops,<br>Manufacturing Plant, Food & Beverage |