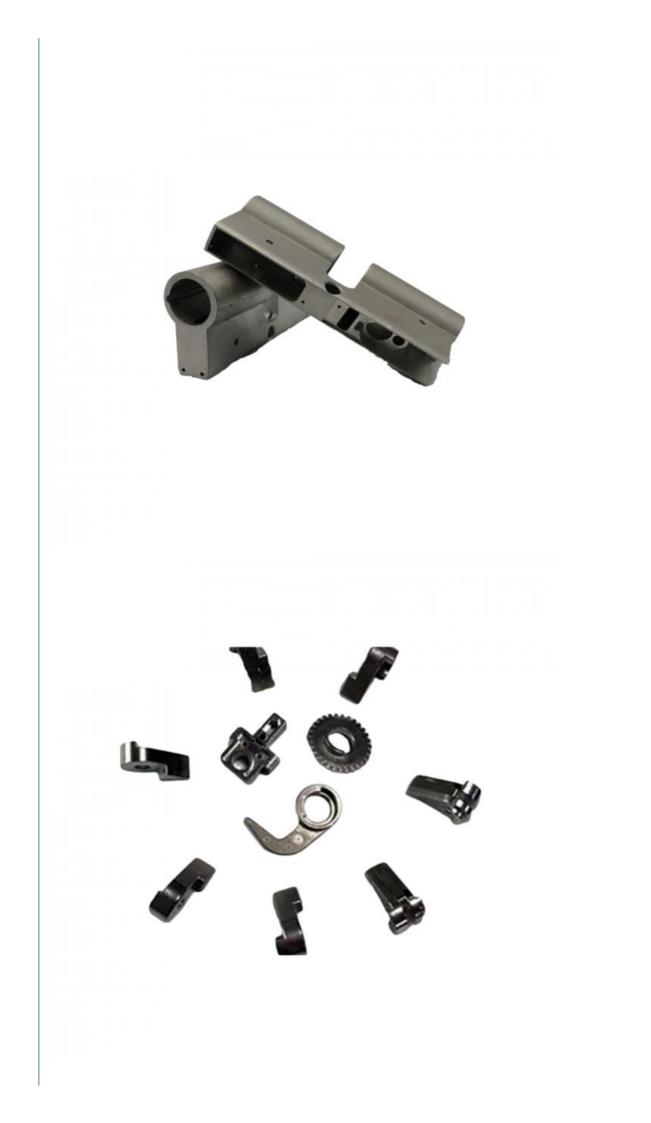

- Guangdong, China MDM
- 1000 pieces
  - \$0.52/pieces 1000-4999 pieces



#### **Product Specification**

Condition:

• Type:

- New, New Metal Injection Molding, Stamping Parts • Spare Parts Type: Customized
- Machinery Test Report:
- Marketing Type:
- Material:
- Plating:
- Warranty:
- Key Selling Points:
- Weight (KG):
- Applicable Industries:
- Video Outgoing-inspection: Provided Provided Hot Sale Product 2023 Carbon Steel, Stainless Steel ZINC, Chrome 2 Years, 6 Months High Productivity, Competitive Price 0.01 KG

Building Material Shops, Machinery Repair Shops, Manufacturing Plant, Food & Beverage Factory, Farms, Construction Works , Energy & Mining, Food & Beverage Shops, Other, Machinery Repair Shops,



### More Images









Our Product Introduction

# Product Description





GERED . Q.

### Specification

| 1                     |                                                                                                                                                |
|-----------------------|------------------------------------------------------------------------------------------------------------------------------------------------|
| item                  | value                                                                                                                                          |
| Place of Origin       | China                                                                                                                                          |
|                       | Guangdong