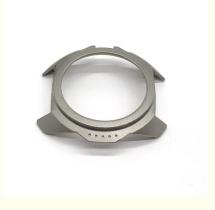

# **Competitive MIM Powder Metal Injection Molding Machining Small Parts for** Watch

### **Basic Information**

- Place of Origin:
- Brand Name:
- Minimum Order Quantity:
- Price:
- Guangdong, China MDM
- 1000 pieces
  - \$0.52/pieces 1000-4999 pieces



#### **Product Specification**

Condition:

• Type:

- New, New Metal Injection Molding, Stamping Parts • Spare Parts Type: Customized
- Machinery Test Report:
- Marketing Type:
- Material:
- Plating:
- Warranty:
- Key Selling Points:
- Weight (KG):
- Applicable Industries:
- Video Outgoing-inspection: Provided Provided Hot Sale Product 2023 Carbon Steel, Stainless Steel ZINC, Chrome 2 Years, 6 Months High Productivity, Competitive Price 0.01 KG

Building Material Shops, Machinery Repair Shops, Manufacturing Plant, Food & Beverage Factory, Farms, Construction Works , Energy & Mining, Food & Beverage Shops, Other, Machinery Repair Shops,



### More Images









Our Product Introduction

# Product Description





GERED . Q.

### Specification

| 1                     |