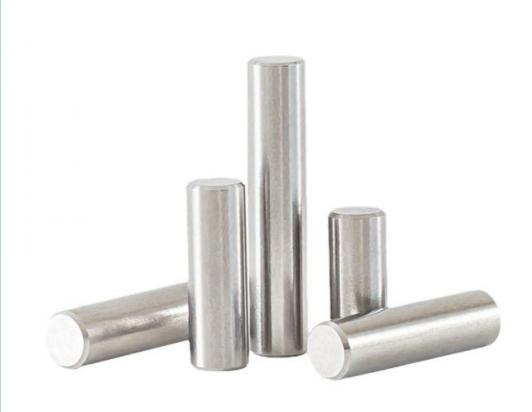

a

Brand Name: MDMMinimum Order Quantity: 100 pieces

• Price: \$0.98/pieces 100-499 pieces



## **Product Specification**

• Condition: New

• Type: Machining Parts, Stamping Parts

Spare Parts Type: OEMVideo Outgoing-inspection: Provided

Machinery Test Report: Provided, AvailableMarketing Type: Hot Product 2023

Material: ALLOY, Iron Base, Iron Base

• Plating: Silver

• Warranty: 2 Years, 6 Months

• Key Selling Points: Competitive Price, Competitive Price

• Weight (KG): 0.01 KG

Applicable Industries: Building Material Shops, Machinery Repair

Shops, Manufacturing Plant, Food & Beverage Factory, Farms, Construction Works, Energy & Mining, Food & Beverage Shops, Other, Building Material Shops,



## More Images









## Product Description

## **Product Description**















# Send an inquiry



## Specification

item value

Place of Origin China

Guangdong

Brand Name MDM

Model Number none

Machinery Test Report Available

Key Selling Points Good quality, full inspection before shipping, fast delivery

Electronic products, Building Material Shops, Manufacturing Applicable Industries

Plant, Restaurant

original or according to the requirement Surface Treatment

Sample free OEM accept

CNC machining Parts, Turning/milling parts Type

Aluminum, Stainless steel, carbon steel, copper, brass, Material

titanium,

Warranty 6 Months Size customized

## Packing & Delivery



PE bag and foam, outside with carton

## Company Profile

Doongguan Minda Metal Tchecnology Co., Ltd. is a manufacturer of metal parts that focus on providing customers with high quality produ