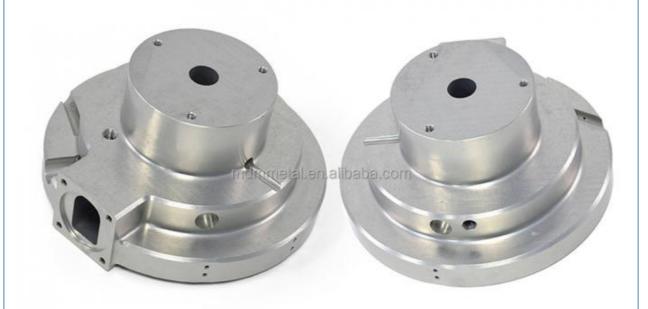

China

Brand Name: MDMMinimum Order Quantity: 100 pieces

• Price: \$0.98/pieces 100-499 pieces



## **Product Specification**

• Condition: New

• Type: Machining Parts, Stamping Parts

Spare Parts Type: OEMVideo Outgoing-inspection: Provided

Machinery Test Report: Provided, AvailableMarketing Type: Hot Product 2023

Material: ALLOY, Iron Base, Iron Base

• Plating: Silver

• Warranty: 2 Years, 6 Months

• Key Selling Points: Competitive Price, Competitive Price

• Weight (KG): 0.01 KG

Applicable Industries: Building Material Shops, Machinery Repair

Shops, Manufacturing Plant, Food & Beverage Factory, Farms, Construction Works, Energy & Mining, Food & Beverage Shops, Other, Building Material Shops,



## More Images









## Product Description

## **Product Description**















# Send an inquiry



## Specification

item value

Place of Origin China

Guangdong

Brand Name MDM

Model Number none

Machinery Test Report Available

Key Selling Points Good quality, full inspection before shipping, fast delivery

Electronic products, Building Material Shops, Manufacturing Applicable Industries

Plant, Restaurant

original or according to the requirement Surface Treatment

Sample free OEM accept

CNC machining Parts, Turning/milling parts Type

Aluminum, Stainless steel, carbon steel, copper, brass, Material

titanium,

Warranty 6 Months Size customized

## Packing & Delivery



PE bag and foam, outside with carton

## Company Profile

Doongguan Minda Metal Tchecnology Co., Ltd. is a manufacturer of metal parts that focus on providing customers with high quality p