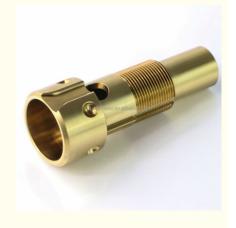

# Machined 3 Axis CNC Stamping Parts Aluminum Milling Turning for Aerospace

## **Basic Information**

• Place of Origin: Guangdong, China

Brand Name: MDMMinimum Order Quantity: 100 pieces

• Price: \$0.98/pieces 100-499 pieces



## **Product Specification**

• Condition: New

• Type: Machining Parts, Stamping Parts

Spare Parts Type: OEMVideo Outgoing-inspection: Provided

Machinery Test Report: Provided, AvailableMarketing Type: Hot Product 2023

Material: ALLOY, Iron Base, Iron Base

• Plating: Silver

• Warranty: 2 Years, 6 Months

• Key Selling Points: Competitive Price, Competitive Price

• Weight (KG): 0.01 KG

Applicable Industries: Building Material Shops, Machinery Repair

Shops, Manufacturing Plant, Food & Beverage Factory, Farms, Construction Works, Energy & Mining, Food & Beverage Shops, Other, Building Material Shops,



## More Images









## Product Description

## **Product Description**















# Send an inquiry



## Specification

item value

Place of Origin China

Guangdong

Brand