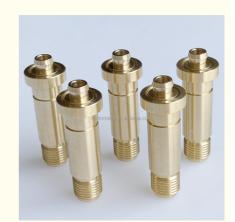

illing Turning for Aerospace

## **Basic Information**

• Place of Origin: Guangdong, China

Brand Name: MDMMinimum Order Quantity: 100 pieces

• Price: \$0.98/pieces 100-499 pieces



## **Product Specification**

• Condition: New

• Type: Machining Parts, Stamping Parts

Spare Parts Type: OEMVideo Outgoing-inspection: Provided

Machinery Test Report: Provided, AvailableMarketing Type: Hot Product 2023

Material: ALLOY, Iron Base, Iron Base

• Plating: Silver

• Warranty: 2 Years, 6 Months

• Key Selling Points: Competitive Price, Competitive Price

• Weight (KG): 0.01 KG

Applicable Industries: Building Material Shops, Machinery Repair

Shops, Manufacturing Plant, Food & Beverage Factory, Farms, Construction Works, Energy & Mining, Food & Beverage Shops, Other, Building Material Shops,



## More Images









## Product Description

## **Product Description**















# Send an inquiry



## Specification

item value

Place of Origin China

Guangdong

Brand Name MDM

Model Number none

Machinery Test Report Available

Key Selling Points Good quality, full inspection before shipping, fast delivery

Electronic products, Building Material Shops, Manufacturing Applicable Industries

Plant, Restaurant

original or according to the requirement Surface Treatment

Sample free OEM accept

CNC machining Parts, Turning/milling parts Type

Aluminum, Stainless steel, carbon steel, copper, brass, Material

titanium,

Warranty 6 Months Size customized

## Packing & Delivery



PE bag and foam, outside with carton

## Company Profile

Doongguan Minda Metal Tchecnology Co., Ltd.