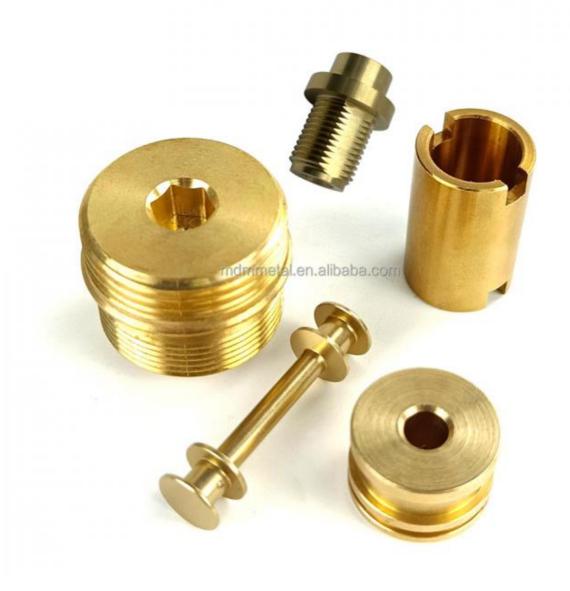

ng, China

Brand Name: MDMMinimum Order Quantity: 100 pieces

• Price: \$0.98/pieces 100-499 pieces



## **Product Specification**

• Condition: New

• Type: Machining Parts, Stamping Parts

Spare Parts Type: OEMVideo Outgoing-inspection: Provided

Machinery Test Report: Provided, AvailableMarketing Type: Hot Product 2023

Material: ALLOY, Iron Base, Iron Base

• Plating: Silver

• Warranty: 2 Years, 6 Months

• Key Selling Points: Competitive Price, Competitive Price

• Weight (KG): 0.01 KG

Applicable Industries: Building Material Shops, Machinery Repair

Shops, Manufacturing Plant, Food & Beverage Factory, Farms, Construction Works, Energy & Mining, Food & Beverage Shops, Other, Building Material Shops,



## More Images









## Product Description

## **Product Description**















# Send an inquiry



## Specification

item value

Place of Origin China

Guangdong

Brand Name MDM

Model Number none

Machinery Test Report Available

Key Selling Points Good quality, full inspection before shipping, fast delivery

Electronic products, Building Material Shops, Manufacturing Applicable Industries

Plant, Restaurant

original or according to the requirement Surface Treatment

Sample free OEM accept

CNC machining Parts, Turning/milling parts Type

Aluminum, Stainless steel, carbon steel, copper, brass, Material

titanium,

Warranty 6 Months Size customized

## Packing & Delivery



PE bag and foam, outside with carton

## Company Profile

Doongguan Minda Metal Tchecnology Co., Ltd. is a manufacturer of metal parts that focus on providing customers with high quali