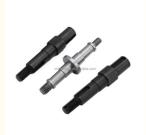

Aerospace

## **Basic Information**

• Place of Origin: Guangdong, China

Brand Name: MDMMinimum Order Quantity: 100 pieces

• Price: \$0.98/pieces 100-499 pieces



## **Product Specification**

• Condition: New

• Type: Machining Parts, Stamping Parts

Spare Parts Type: OEMVideo Outgoing-inspection: Provided

Machinery Test Report: Provided, AvailableMarketing Type: Hot Product 2023

Material: ALLOY, Iron Base, Iron Base

• Plating: Silver

• Warranty: 2 Years, 6 Months

• Key Selling Points: Competitive Price, Competitive Price

• Weight (KG): 0.01 KG

Applicable Industries: Building Material Shops, Machinery Repair

Shops, Manufacturing Plant, Food & Beverage Factory, Farms, Construction Works, Energy & Mining, Food & Beverage Shops, Other, Building Material Shops,



## More Images









## Product Description

## **Product Description**















# Send an inquiry



## Specification

item value

Place of Origin China

Guangdong

Brand Name MDM

Model Number none

Machinery Test Report Available

Key Selling Points Good quality, full inspection before shipping, fast delivery

Electronic products, Building Material Shops, Manufacturing Applicable Industries

Plant, Restaurant

original or according to the requirement Surface Treatment

Sample free OEM accept

CNC machining Parts, Turning/milling parts Type

Aluminum, Stainless steel, carbon steel, copper, brass, Material

titanium,

Warranty 6 Months Size customized

## Packing & Delivery



PE bag and foam, outside with carton

## Company Profile

Doongguan Minda Metal Tchecnology Co., Ltd. is a manufacturer