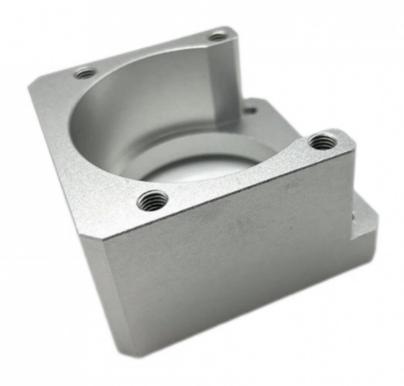

# Automatic Rapid Prototype Machining CNC Machined Parts Aluminum Alloy 6061

Beverage Shops, Other, Advertising Company

Local Service Location None
Showroom Location None
Material AL 6061
Product name Pedestal

Size Customized Size
Service Customized OEM