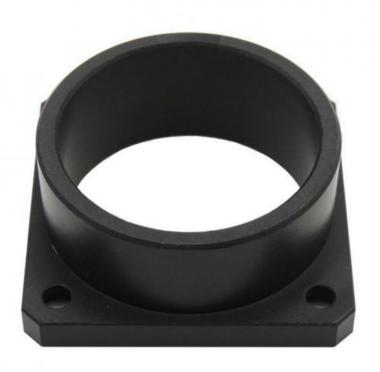

# Automatic Rapid Prototype Machining CNC Machined Parts Aluminum Alloy 6061

Beverage Shops, Other, Advertising Company

Local Service Location None
Showroom Location None
Material AL 6061
Product name Pedestal

Size Customized Size
Service Customized OEM