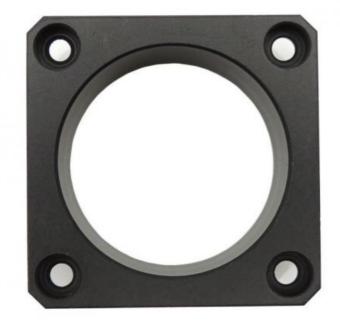

# Automatic Rapid Prototype Machining CNC Machined Parts Aluminum Alloy 6061

Beverage Shops, Other, Advertising Company

Local Service Location None
Showroom Location None
Material AL 6061
Product name Pedestal

Size Customized Size
Service Customized OEM