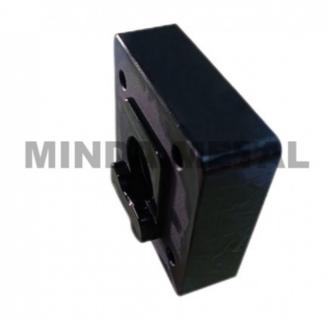

# **Basic Information**

• Place of Origin: Guangdong, China

Brand Name: MDMMinimum Order Quantity: 500 units

• Price: \$0.20/units 500-999 units



## **Product Specification**

Condition: New
Type: CNC
Spare Parts Type: OEM
Video Outgoing-inspection: Provided
Machinery Test Report: Provided
Marketing Type: Hot Product
Warranty: 2 Years

• Key Selling Points: Competitive Price

• Weight (KG): 0.01 KG

• Applicable Industries: Hotels, Garment Shops, Building Material

Shops, Machinery Repair Shops, Manufacturing Plant, Food & Beverage Factory, Farms, Restaurant, Home Use, Retail, Food Shop, Printing Shops, Construction Works, Energy & Mining, Food

& Beverage Shops, Other

Local Service Location: None



## More Images









# Product Description

# **Product Description**













# Send an inquiry



# Specification

| item                      | value       |
|---------------------------|-------------|
| Place of Origin           | China       |
|                           | Guangdong   |
| Brand Name                | MDM         |
| Condition                 | New         |
| Туре                      | CNC         |
| Spare Parts Type          | OEM         |
| Video outgoing-inspection | Provided    |
| Machinery Test Report     | Provided    |
| Marketing Type            | Hot Product |

Warranty 2 years

Key Selling Points Competitive Price

Weight (KG) 0.01KG

Hotels, Garment Shops, Building Material Shops, Machinery Repair Shops, Manufacturing Plant, Food & Beverage Factory, Farms, Restaurant, Home Use, Retail, Food Shop, Printing Shops, Construction work