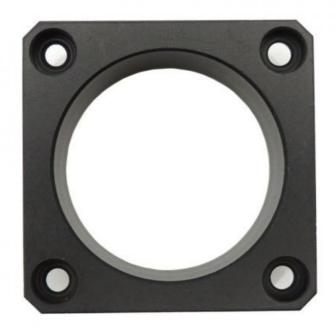

ng

### **Basic Information**

• Place of Origin: Guangdong, China

Brand Name: MDMMinimum Order Quantity: 500 units

• Price: \$0.20/units 500-999 units



## **Product Specification**

Condition: New
Type: CNC
Spare Parts Type: OEM
Video Outgoing-inspection: Provided
Machinery Test Report: Provided
Marketing Type: Hot Product
Warranty: 2 Years

• Key Selling Points: Competitive Price

• Weight (KG): 0.01 KG

• Applicable Industries: Hotels, Garment Shops, Building Material

Shops, Machinery Repair Shops, Manufacturing Plant, Food & Beverage Factory, Farms, Restaurant, Home Use, Retail, Food Shop, Printing Shops, Construction Works, Energy & Mining, Food

& Beverage Shops, Other

Local Service Location: None



## More Images









# Product Description

# **Product Description**













# Send an inquiry



# Specification

| item                      | value       |
|---------------------------|-------------|
| Place of Origin           | China       |
|                           | Guangdong   |
| Brand Name                | MDM         |
| Condition                 | New         |
| Туре                      | CNC         |
| Spare Parts Type          | OEM         |
| Video outgoing-inspection | Provided    |
| Machinery Test Report     | Provided    |
| Marketing Type            | Hot Product |

Warranty 2 years

Key Selling Points Competitive Price

Weight (KG) 0.01KG

Hotels, Garment Shops, Building Material Shops, Machinery Repair Shops, Manufacturing Plant, Food & Beverage Factory, Farms, Restaurant, Home Use, Retail, Food Shop, Printing Shops, Constructio