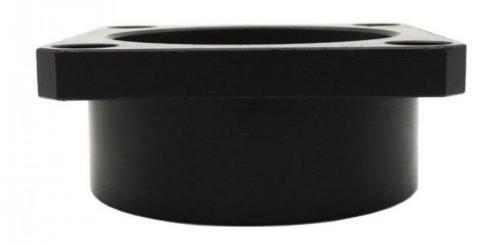

### **Basic Information**

• Place of Origin: Guangdong, China

Brand Name: MDMMinimum Order Quantity: 500 units

• Price: \$0.20/units 500-999 units



## **Product Specification**

Condition: New
Type: CNC
Spare Parts Type: OEM
Video Outgoing-inspection: Provided
Machinery Test Report: Provided
Marketing Type: Hot Product
Warranty: 2 Years

• Key Selling Points: Competitive Price

• Weight (KG): 0.01 KG

• Applicable Industries: Hotels, Garment Shops, Building Material

Shops, Machinery Repair Shops, Manufacturing Plant, Food & Beverage Factory, Farms, Restaurant, Home Use, Retail, Food Shop, Printing Shops, Construction Works, Energy & Mining, Food

& Beverage Shops, Other

Local Service Location: None



## More Images









# Product Description

# **Product Description**













# Send an inquiry



# Specification

| item                      | value       |
|---------------------------|-------------|
| Place of Origin           | China       |
|                           | Guangdong   |
| Brand Name                | MDM         |
| Condition                 | New         |
| Туре                      | CNC         |
| Spare Parts Type          | OEM         |
| Video outgoing-inspection | Provided    |
| Machinery Test Report     | Provided    |
| Marketing Type            | Hot Product |

Warranty 2 years

Key Selling Points Competitive Price

Weight (KG) 0.01KG

Hotels, Garment Shops, Building Material Shops, Machinery Repair Shops, Manufacturing Plant, Food & Beverage Factory, Farms, Restaurant, Home Use, Retail, Food Shop, Printing Shops, Construction