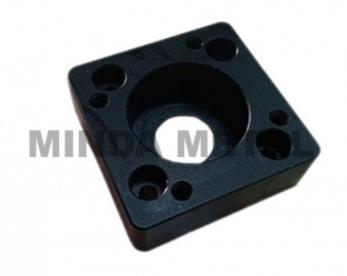

### **Basic Information**

• Place of Origin: Guangdong, China

Brand Name: MDMMinimum Order Quantity: 500 units

• Price: \$0.20/units 500-999 units



## **Product Specification**

Condition: New
Type: CNC
Spare Parts Type: OEM
Video Outgoing-inspection: Provided
Machinery Test Report: Provided
Marketing Type: Hot Product
Warranty: 2 Years

• Key Selling Points: Competitive Price

• Weight (KG): 0.01 KG

• Applicable Industries: Hotels, Garment Shops, Building Material

Shops, Machinery Repair Shops, Manufacturing Plant, Food & Beverage Factory, Farms, Restaurant, Home Use, Retail, Food Shop, Printing Shops, Construction Works, Energy & Mining, Food

& Beverage Shops, Other

Local Service Location: None



## More Images









# Product Description

# **Product Description**













# Send an inquiry



# Specification

| item                      | value       |
|---------------------------|-------------|
| Place of Origin           | China       |
|                           | Guangdong   |
| Brand Name                | MDM         |
| Condition                 | New         |
| Туре                      | CNC         |
| Spare Parts Type          | OEM         |
| Video outgoing-inspection | Provided    |
| Machinery Test Report     | Provided    |
| Marketing Type            | Hot Product |

Warranty 2 years

Key Selling Points Competitive Price

Weight (KG) 0.01KG

Hotels, Garment Shops, Building Material Shops, Machinery Repair Shops, Manufacturing Plant, Food & Beverage Factory, Farms, Restaurant, Home Use, Retail, Food Shop, Printing Shops, Construction wo