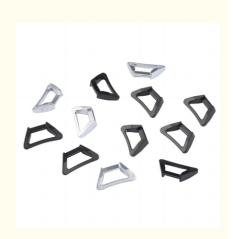

## Powder Metallurgy Injection Molding for Custom Watch Buckle Waist Buckle Shaped Parts

### **Product Specification**

• Condition: New • Type: Powder Metallurgy • Spare Parts Type: OEM • Video Outgoing-inspection: Provided Machinery Test Report: Provided Hot Product 2024 • Marketing Type: • Material: Stainless Steel, Stainless Steel • Plating: Silver • Warranty: 2 Years • Key Selling Points: **Competitive Price** • Weight (KG): 0.05 KG • Applicable Industries: Hotels, Garment Shops, Building Material Shops, Machinery Repair Shops, Manufacturing Plant, Food & Beverage Factory, Farms, Restaurant, Home Use,