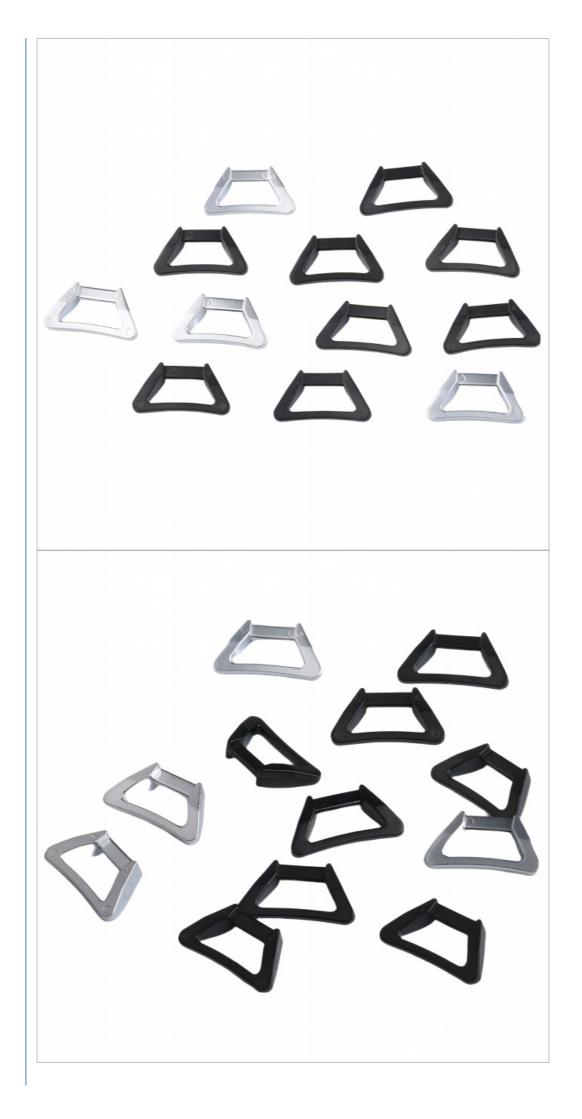

## Powder Metallurgy Injection Molding for Custom Watch Buckle Waist Buckle Shaped Parts

### More Images

Retail, Food Shop, Printing Shops,