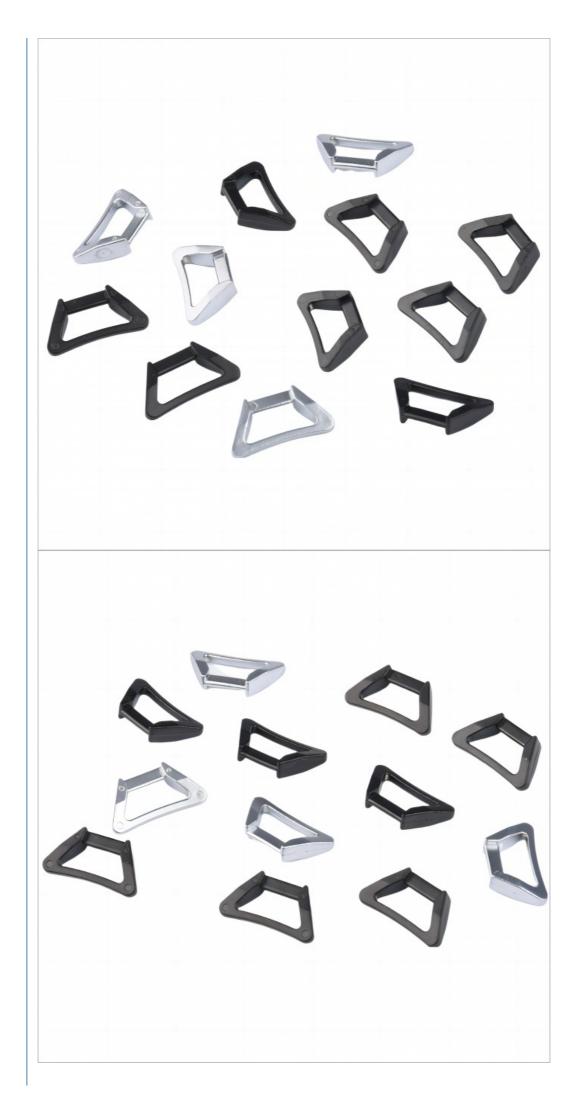

## Powder Metallurgy Injection Molding for Custom Watch Buckle Waist Buckle Shaped Parts

### More Images

Retail, Food Shop, Printing Shops,