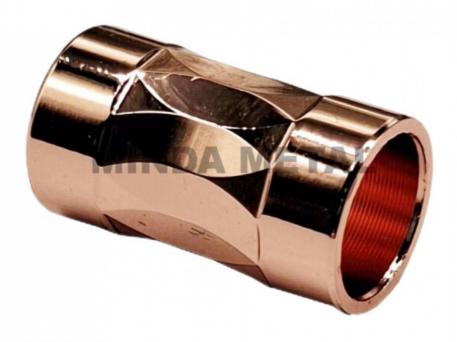

ion Hardware**

#### **Basic Information**

. Place of Origin: Guangdong, China

Brand Name: MDM Minimum Order Quantity: 1000 units

\$0.42/units 1000-2999 units



#### **Product Specification**

• Condition: New • Type: CNC OEM Spare Parts Type: • Video Outgoing-inspection: Provided . Machinery Test Report: Provided Hot Product . Marketing Type: Material: Brass, Brass • Warranty: 2 Years

• Key Selling Points: Competitive Price

• Weight (KG): 0.01 KG

 Applicable Industries: Hotels, Garment Shops, Building Material

Shops, Machinery Repair Shops, Manufacturing Plant, Food & Beverage Factory, Farms, Restaurant, Home Use, Retail, Food Shop, Printing Shops, Construction Works, Energy & Mining, Food

& Beverage Shops, Other, Advert



### More Images









# **Product Description**













# Send an inquiry



#### Specification

item value

Place of Origin China

Guangdong

Brand Name MDM
Condition New
Type CNC
Spare Parts Type OEM
Video outgoing-inspection Provided
Machinery Test Report Provided
Marketing Type Hot Product

Material Brass Warranty 2 years

Key Selling Points Competitive Price

Weight (KG) 0.01KG

Hotels, Garment Shops, Building Material Shops, Machinery Repair Shops, Manufacturing Plant, Food & Beverage

Applicable Industries Factory, Farms, Restaurant, Home Use, Retail, Food Shop, Printing Shops, Construction works, Energy & Mining, Food &

Beverage Shops, Other, Advertising Company

Local Service LocationNoneShowroom LocationNoneMaterialBrass

Size Customized Size
Service Customized OEM
Process CNC Machining

Color Custormer's Requirements

Surfac