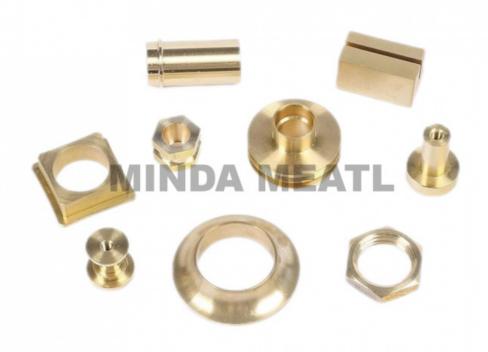

Hardware**

#### **Basic Information**

. Place of Origin: Guangdong, China

Brand Name: MDM Minimum Order Quantity: 1000 units

\$0.42/units 1000-2999 units



#### **Product Specification**

• Condition: New • Type: CNC OEM Spare Parts Type: • Video Outgoing-inspection: Provided . Machinery Test Report: Provided Hot Product . Marketing Type: Material: Brass, Brass • Warranty: 2 Years

• Key Selling Points: Competitive Price

• Weight (KG): 0.01 KG

 Applicable Industries: Hotels, Garment Shops, Building Material

Shops, Machinery Repair Shops, Manufacturing Plant, Food & Beverage Factory, Farms, Restaurant, Home Use, Retail, Food Shop, Printing Shops, Construction Works, Energy & Mining, Food

& Beverage Shops, Other, Advert



### More Images









# **Product Description**













# Send an inquiry



#### Specification

item value

Place of Origin China

Guangdong

Brand Name MDM
Condition New
Type CNC
Spare Parts Type OEM
Video outgoing-inspection Provided
Machinery Test Report Provided
Marketing Type Hot Product

Material Brass Warranty 2 years

Key Selling Points Competitive Price

Weight (KG) 0.01KG

Hotels, Garment Shops, Building Material Shops, Machinery Repair Shops, Manufacturing Plant, Food & Beverage

Applicable Industries Factory, Farms, Restaurant, Home Use, Retail, Food Shop, Printing Shops, Construction works, Energy & Mining, Food &

Beverage Shops, Other, Advertising Company

Local Service LocationNoneShowroom LocationNoneMaterialBrass

Size Customized Size
Service Customized OEM
Process CNC Machining

Color Custormer's Requirements

Surface Fi