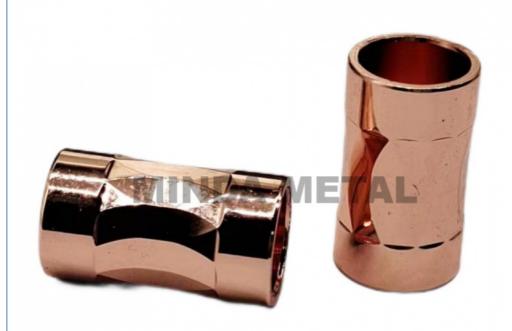

n Hardware**

#### **Basic Information**

. Place of Origin: Guangdong, China

Brand Name: MDM Minimum Order Quantity: 1000 units

\$0.42/units 1000-2999 units



#### **Product Specification**

• Condition: New • Type: CNC OEM Spare Parts Type: • Video Outgoing-inspection: Provided . Machinery Test Report: Provided Hot Product . Marketing Type: Material: Brass, Brass • Warranty: 2 Years

• Key Selling Points: Competitive Price

• Weight (KG): 0.01 KG

 Applicable Industries: Hotels, Garment Shops, Building Material

Shops, Machinery Repair Shops, Manufacturing Plant, Food & Beverage Factory, Farms, Restaurant, Home Use, Retail, Food Shop, Printing Shops, Construction Works, Energy & Mining, Food

& Beverage Shops, Other, Advert



### More Images









# **Product Description**













# Send an inquiry



#### Specification

item value

Place of Origin China

Guangdong

Brand Name MDM
Condition New
Type CNC
Spare Parts Type OEM
Video outgoing-inspection Provided
Machinery Test Report Provided
Marketing Type Hot Product

Material Brass Warranty 2 years

Key Selling Points Competitive Price

Weight (KG) 0.01KG

Hotels, Garment Shops, Building Material Shops, Machinery Repair Shops, Manufacturing Plant, Food & Beverage

Applicable Industries Factory, Farms, Restaurant, Home Use, Retail, Food Shop, Printing Shops, Construction works, Energy & Mining, Food &

Beverage Shops, Other, Advertising Company

Local Service LocationNoneShowroom LocationNoneMaterialBrass

Size Customized Size
Service Customized OEM
Process CNC Machining

Color Custormer's Requirements

Surface