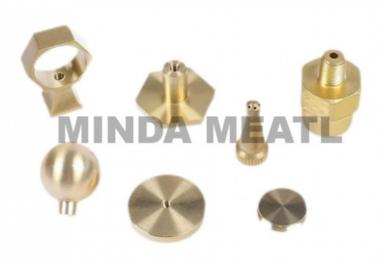

rdware**

#### **Basic Information**

. Place of Origin: Guangdong, China

Brand Name: MDM Minimum Order Quantity: 1000 units

\$0.42/units 1000-2999 units



#### **Product Specification**

• Condition: New • Type: CNC OEM Spare Parts Type: • Video Outgoing-inspection: Provided . Machinery Test Report: Provided Hot Product . Marketing Type: Material: Brass, Brass • Warranty: 2 Years

• Key Selling Points: Competitive Price

• Weight (KG): 0.01 KG

 Applicable Industries: Hotels, Garment Shops, Building Material

Shops, Machinery Repair Shops, Manufacturing Plant, Food & Beverage Factory, Farms, Restaurant, Home Use, Retail, Food Shop, Printing Shops, Construction Works, Energy & Mining, Food

& Beverage Shops, Other, Advert



### More Images









# **Product Description**













# Send an inquiry



#### Specification

item value

Place of Origin China

Guangdong

Brand Name MDM
Condition New
Type CNC
Spare Parts Type OEM
Video outgoing-inspection Provided
Machinery Test Report Provided
Marketing Type Hot Product

Material Brass Warranty 2 years

Key Selling Points Competitive Price

Weight (KG) 0.01KG

Hotels, Garment Shops, Building Material Shops, Machinery Repair Shops, Manufacturing Plant, Food & Beverage

Applicable Industries Factory, Farms, Restaurant, Home Use, Retail, Food Shop, Printing Shops, Construction works, Energy & Mining, Food &

Beverage Shops, Other, Advertising Company

Local Service LocationNoneShowroom LocationNoneMaterialBrass

Size Customized Size
Service Customized OEM
Process CNC Machining

Color Custormer's Requirements

Surface Fini