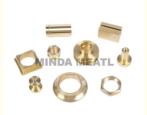

## **Brass Rapid Prototype CNC Machining Parts Lathe Precision Hardware**

#### **Product Specification**

• Condition: New • Type: CNC OEM Spare Parts Type: • Video Outgoing-inspection: Provided . Machinery Test Report: Provided Hot Product . Marketing Type: Material: Brass, Brass • Warranty: 2 Years

Material Brass Warranty 2 years

Key Selling Points Competitive Price

Weight (KG) 0.01KG

Hotels, Garment Shops, Building Material Shops, Machinery Repair Shops, Manufacturing Plant, Food & Beverage

Applicable Industries Factory, Farms, Restaurant, Home Use, Retail, Food Shop, Printing Shops, Construction works, Energy & Mining, Food &