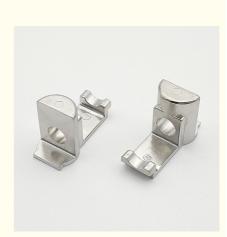

# Carbon Steel OEM Customized Powder Metallurgy Metal Injection Molding **MIM Lock Parts**

### **Basic Information**

- Place of Origin:
- Brand Name:
- Minimum Order Quantity:
- Price:
- Guangdong, China MDM
- 1000 pieces
  - \$0.52/pieces 1000-4999 pieces



#### **Product Specification**

Condition:

• Type:

• Material: • Plating:

• Warranty:

Metal Injection Molding, Stamping Parts • Spare Parts Type: Customized

New, New

- Video Outgoing-inspection: Provided
- Machinery Test Report: Provided
- Hot Sale Product 2023 • Marketing Type:
  - Carbon Steel, Stainless Steel
    - ZINC, Chrome
    - 2 Years, 6 Months
      - High Productivity, Competitive Price
- Weight (KG):
- Applicable Industries:

• Key Selling Points:

0.01 KG Building Material Shops, Machinery Repair Shops, Manufacturing Plant, Food & Beverage Factory, Farms, Construction Works , Energy & Mining, Food & Beverage Shops, Other, Machinery Repair Shops,



### More Images









Our Product Introduction

# Product Description





GERED . Q.

#### Specification

| 1