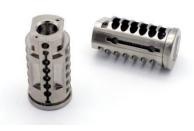

- Brand Name:
- Minimum Order Quantity:
- Price:
- Guangdong, China MDM
- 1000 pieces
  - \$0.52/pieces 1000-4999 pieces



#### **Product Specification**

Condition:

• Type:

• Material: • Plating:

• Warranty:

Metal Injection Molding, Stamping Parts • Spare Parts Type: Customized

New, New

- Video Outgoing-inspection: Provided
- Machinery Test Report: Provided
- Hot Sale Product 2023 • Marketing Type:
  - Carbon Steel, Stainless Steel
    - ZINC, Chrome
    - 2 Years, 6 Months
      - High Productivity, Competitive Price
- Weight (KG):
- Applicable Industries:

• Key Selling Points:

0.01 KG Building Material Shops, Machinery Repair Shops, Manufacturing Plant, Food & Beverage Factory, Farms, Construction Works , Energy & Mining, Food & Beverage Shops, Other, Machinery Repair Shops,



### More Images









Our Product Introduction

# Product Description





GERED . Q.

#### Specification

| 1                     |                                                                                                                                                |
|-----------------------|------------------------------------------------------------------------------------------------------------------------------------------------|
| item                  | value                                                                                                                                          |
| Place of Origin       | China                                                                                                                                          |
|