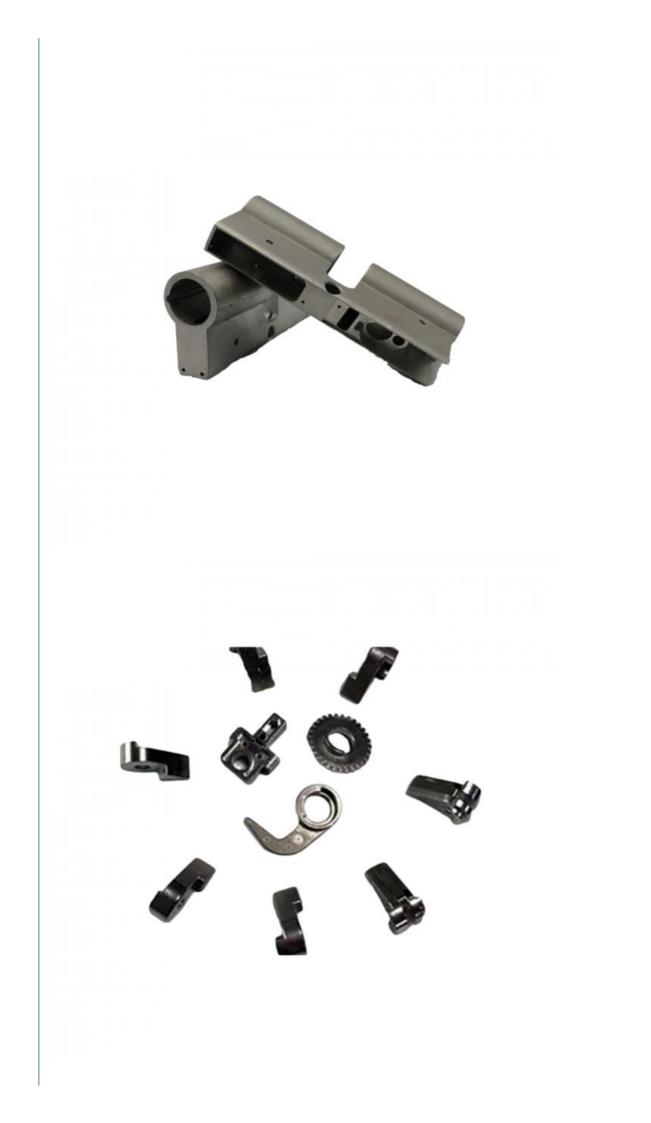

0 pieces
  - \$0.52/pieces 1000-4999 pieces



#### **Product Specification**

Condition:

• Type:

• Material: • Plating:

• Warranty:

Metal Injection Molding, Stamping Parts • Spare Parts Type: Customized

New, New

- Video Outgoing-inspection: Provided
- Machinery Test Report: Provided
- Hot Sale Product 2023 • Marketing Type:
  - Carbon Steel, Stainless Steel
    - ZINC, Chrome
    - 2 Years, 6 Months
      - High Productivity, Competitive Price
- Weight (KG):
- Applicable Industries:

• Key Selling Points:

0.01 KG Building Material Shops, Machinery Repair Shops, Manufacturing Plant, Food & Beverage Factory, Farms, Construction Works , Energy & Mining, Food & Beverage Shops, Other, Machinery Repair Shops,



### More Images









Our Product Introduction

# Product Description





GERED . Q.

#### Specification

| 1                     |                                                                                                                                                |
|-----------------------|------------------------------------------------------------------------------------------------------------------------------------------------|
| item                  | value                                                                                                                                          |
| Place of Origin       | China                                                                                                                                          |
|                       | Guangdong