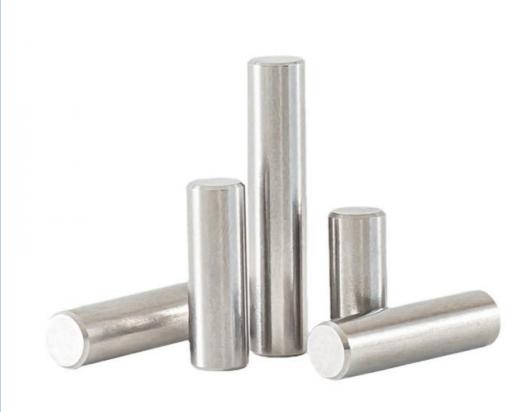

## **Product Specification**

Condition: New

• Type: Machining Parts, Stamping Parts

Spare Parts Type: OEMVideo Outgoing-inspection: Provided

Machinery Test Report: Provided, AvailableMarketing Type: Hot Product 2023

Material: ALLOY, Iron Base, Iron Base

• Plating: Silver

• Warranty: 2 Years, 6 Months

• Key Selling Points: Competitive Price, Competitive Price

Weight (KG): 0.01 KG

Applicable Industries: Building Material Shops, Machinery Repair

# Specification

item value

Place of Origin China

Guangdong

Brand Name MDM

Model Number none

Machinery Test Report Available

Key Selling Points Good quality, full inspection before shipping, fast delivery

Applicable Industries Electronic products, Building Material Shops, Manufacturing

Plant, Restaurant

Surface Treatment original or according to the requirement

Sample free OEM accept

Type CNC machining Parts, Turning/milling parts

Material Aluminum, Stainless steel, carbon steel, copper, brass,

titanium,

Warranty 6 Months
Size customized