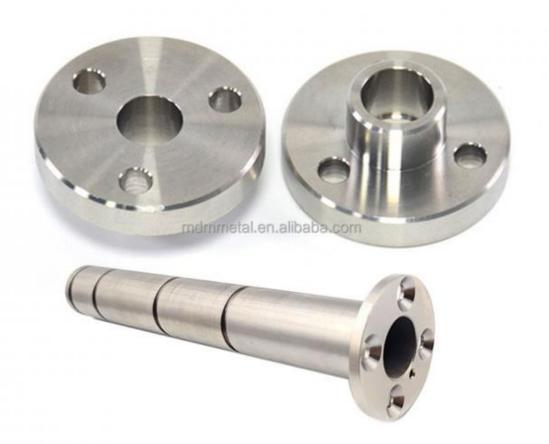

n: Guangdong, China

Brand Name: MDMMinimum Order Quantity: 100 pieces

• Price: \$0.98/pieces 100-499 pieces



## **Product Specification**

Condition: New

• Type: Machining Parts, Stamping Parts

Spare Parts Type: OEMVideo Outgoing-inspection: Provided

Machinery Test Report: Provided, AvailableMarketing Type: Hot Product 2023

Material: ALLOY, Iron Base, Iron Base

• Plating: Silver

• Warranty: 2 Years, 6 Months

• Key Selling Points: Competitive Price, Competitive Price

Weight (KG): 0.01 KG

Applicable Industries: Building Material Shops, Machinery Repair

Shops, Manufacturing Plant, Food & Beverage Factory, Farms, Construction Works, Energy & Mining, Food & Beverage Shops, Other, Building Material Shops,



## More Images









# Product Description

# **Product Description**















# Send an inquiry



# Specification

item value

Place of Origin China

Guangdong

Brand Name MDM

Model Number none

Machinery Test Report Available

Key Selling Points Good quality, full inspection before shipping, fast delivery

Applicable Industries Electronic products, Building Material Shops, Manufacturing

Plant, Restaurant

Surface Treatment original or according to the requirement

Sample free OEM accept

Type CNC machining Parts, Turning/milling parts

Material Aluminum, Stainless steel, carbon steel, copper, brass,

titanium,

Warranty 6 Months
Size customized

# Packing & Delivery



PE bag and foam, outside with carton

# Company Profile

Doongguan Minda Metal Tchecnology Co.,Ltd. is a manufacturer of metal parts that focus on providing customers with high quali