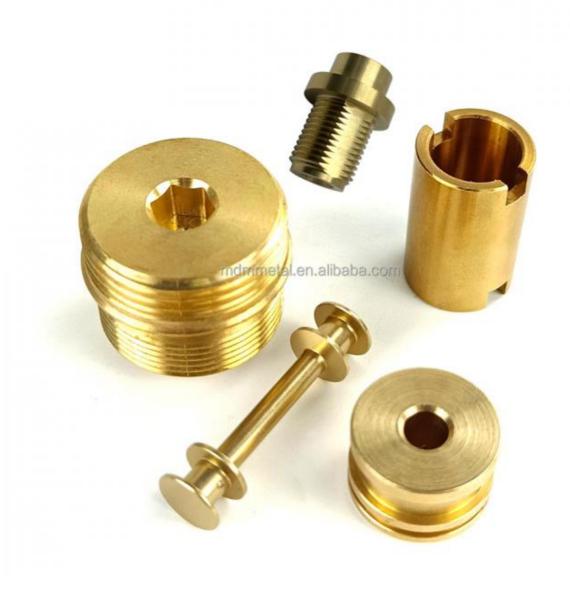

uangdong, China

Brand Name: MDMMinimum Order Quantity: 100 pieces

• Price: \$0.98/pieces 100-499 pieces



## **Product Specification**

Condition: New

• Type: Machining Parts, Stamping Parts

Spare Parts Type: OEMVideo Outgoing-inspection: Provided

Machinery Test Report: Provided, AvailableMarketing Type: Hot Product 2023

Material: ALLOY, Iron Base, Iron Base

• Plating: Silver

• Warranty: 2 Years, 6 Months

• Key Selling Points: Competitive Price, Competitive Price

Weight (KG): 0.01 KG

Applicable Industries: Building Material Shops, Machinery Repair

Shops, Manufacturing Plant, Food & Beverage Factory, Farms, Construction Works, Energy & Mining, Food & Beverage Shops, Other, Building Material Shops,



## More Images









# Product Description

# **Product Description**















# Send an inquiry



# Specification

item value

Place of Origin China

Guangdong

Brand Name MDM

Model Number none

Machinery Test Report Available

Key Selling Points Good quality, full inspection before shipping, fast delivery

Applicable Industries Electronic products, Building Material Shops, Manufacturing

Plant, Restaurant

Surface Treatment original or according to the requirement

Sample free OEM accept

Type CNC machining Parts, Turning/milling parts

Material Aluminum, Stainless steel, carbon steel, copper, brass,

titanium,

Warranty 6 Months
Size customized

# Packing & Delivery



PE bag and foam, outside with carton

# Company Profile

Doongguan Minda Metal Tchecnology Co.,Ltd. is a manufacturer of metal parts that focus on providing customers with high quality p