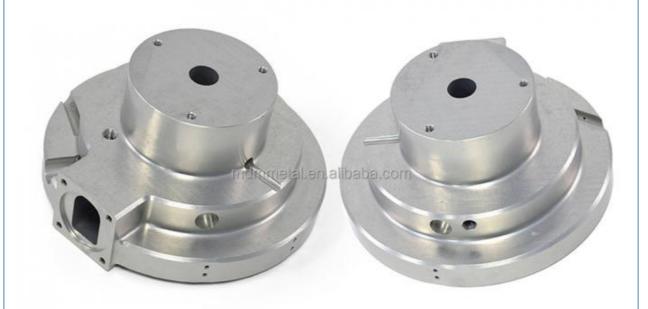

dong, China

Brand Name: MDMMinimum Order Quantity: 100 pieces

• Price: \$0.98/pieces 100-499 pieces



## **Product Specification**

Condition: New

• Type: Machining Parts, Stamping Parts

Spare Parts Type: OEMVideo Outgoing-inspection: Provided

Machinery Test Report: Provided, AvailableMarketing Type: Hot Product 2023

Material: ALLOY, Iron Base, Iron Base

• Plating: Silver

• Warranty: 2 Years, 6 Months

• Key Selling Points: Competitive Price, Competitive Price

Weight (KG): 0.01 KG

Applicable Industries: Building Material Shops, Machinery Repair

Shops, Manufacturing Plant, Food & Beverage Factory, Farms, Construction Works, Energy & Mining, Food & Beverage Shops, Other, Building Material Shops,



## More Images









# Product Description

# **Product Description**















# Send an inquiry



# Specification

item value

Place of Origin China

Guangdong

Brand Name MDM

Model Number none

Machinery Test Report Available

Key Selling Points Good quality, full inspection before shipping, fast delivery

Applicable Industries Electronic products, Building Material Shops, Manufacturing

Plant, Restaurant

Surface Treatment original or according to the requirement

Sample free OEM accept

Type CNC machining Parts, Turning/milling parts

Material Aluminum, Stainless steel, carbon steel, copper, brass,

titanium,

Warranty 6 Months
Size customized

# Packing & Delivery



PE bag and foam, outside with carton

# Company Profile

Doongguan Minda Metal Tchecnology Co.,Ltd. is a manufacturer of metal parts that focus on providing customers with high quality produ