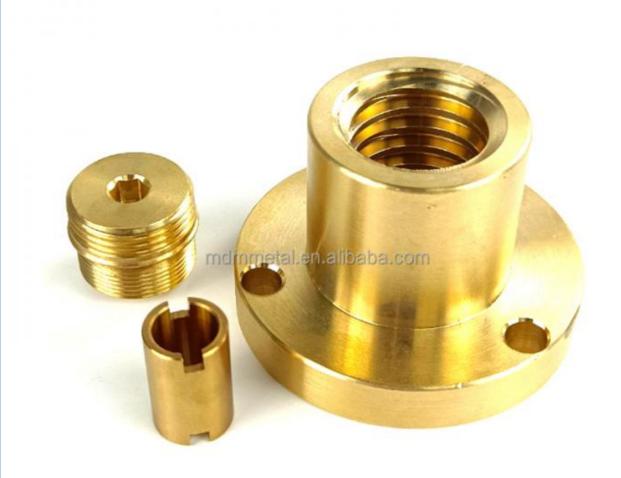

Guangdong, China

Brand Name: MDMMinimum Order Quantity: 100 pieces

• Price: \$0.98/pieces 100-499 pieces



## **Product Specification**

Condition: New

• Type: Machining Parts, Stamping Parts

Spare Parts Type: OEMVideo Outgoing-inspection: Provided

Machinery Test Report: Provided, AvailableMarketing Type: Hot Product 2023

Material: ALLOY, Iron Base, Iron Base

• Plating: Silver

• Warranty: 2 Years, 6 Months

• Key Selling Points: Competitive Price, Competitive Price

Weight (KG): 0.01 KG

Applicable Industries: Building Material Shops, Machinery Repair

Shops, Manufacturing Plant, Food & Beverage Factory, Farms, Construction Works, Energy & Mining, Food & Beverage Shops, Other, Building Material Shops,



## More Images









# Product Description

# **Product Description**















# Send an inquiry



# Specification

item value

Place of Origin China

Guangdong

Brand Name MDM

Model Number none

Machinery Test Report Available

Key Selling Points Good quality, full inspection before shipping, fast delivery

Applicable Industries Electronic products, Building Material Shops, Manufacturing

Plant, Restaurant

Surface Treatment original or according to the requirement

Sample free OEM accept

Type CNC machining Parts, Turning/milling parts

Material Aluminum, Stainless steel, carbon steel, copper, brass,

titanium,

Warranty 6 Months
Size customized

# Packing & Delivery



PE bag and foam, outside with carton

# Company Profile

Doongguan Minda Metal Tchecnology Co.,Ltd. is a manufacturer of metal parts that focus on providing customers with high quality