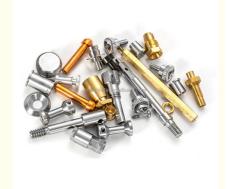

## High Precision Brass CNC Turned Components Milling Lathe Machining **Parts**

#### **Basic Information**

- Place of Origin:
- Brand Name:
- Guangdong, China
- Model Number:
- Minimum Order Quantity:
- Price:
- MDM MDM
- 1000 pieces
  - \$0.90/pieces 1000-4999 pieces



#### **Product Specification**

CNC Machining Or Not:

• Material Capabilities:

- Type:
- **Cnc Machining** DRILLING, Laser Machining, Milling, Other Machining Services, Turning
  - Aluminum, Brass, Bronze, Copper, Hardened Metals, Stainless Steel, Steel Alloys
- Micro Machining Or Not:
- Material:
- Product Name:
- Process:
- Tolerance:
- Surface Treatment:
- Size:
- Packing:



Aluminum & Stainless Steel

Customer's Request

**Customized Color** 

15-30 Days

**Customized Sizes Acceptable** 

Poly Bag + Inner Box + Carton

- Machinery Accessories
  - **CNC** Turning Milling
  - 0.01-0.05mm

- Color:
- Delivery Time:



### More Images









Our Product Introduction

## Products Description



















## Products Specification

| Item                         | Value