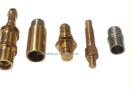

gin:
- Brand Name:
- Guangdong, China
- Model Number:
- Minimum Order Quantity:
- Price:
- MDM MDM
- 1000 pieces
  - \$0.90/pieces 1000-4999 pieces



#### **Product Specification**

CNC Machining Or Not:

• Material Capabilities:

- Type:
- **Cnc Machining** DRILLING, Laser Machining, Milling, Other Machining Services, Turning
  - Aluminum, Brass, Bronze, Copper, Hardened Metals, Stainless Steel, Steel Alloys
- Micro Machining Or Not:
- Material:
- Product Name:
- Process:
- Tolerance:
- Surface Treatment:
- Size:
- Packing:



Aluminum & Stainless Steel

Customer's Request

**Customized Color** 

15-30 Days

**Customized Sizes Acceptable** 

Poly Bag + Inner Box + Carton

- Machinery Accessories
  - **CNC** Turning Milling
  - 0.01-0.05mm

- Color:
- Delivery Time:



### More Images









Our Product Introduction

## Products Description



















## Products Specification

| Item                         | Value                                                                  |
|------------------------------|------------------------------------------------------------------------|
| Place of Origin              | China                                                                  |
| Brand Name                   | MDM                                                                    |
| Model Number                 | None                                                                   |
| Application                  | Industrial , Construction , Medical , Marine , Electronics , Furniture |
| Shape                        | Customization