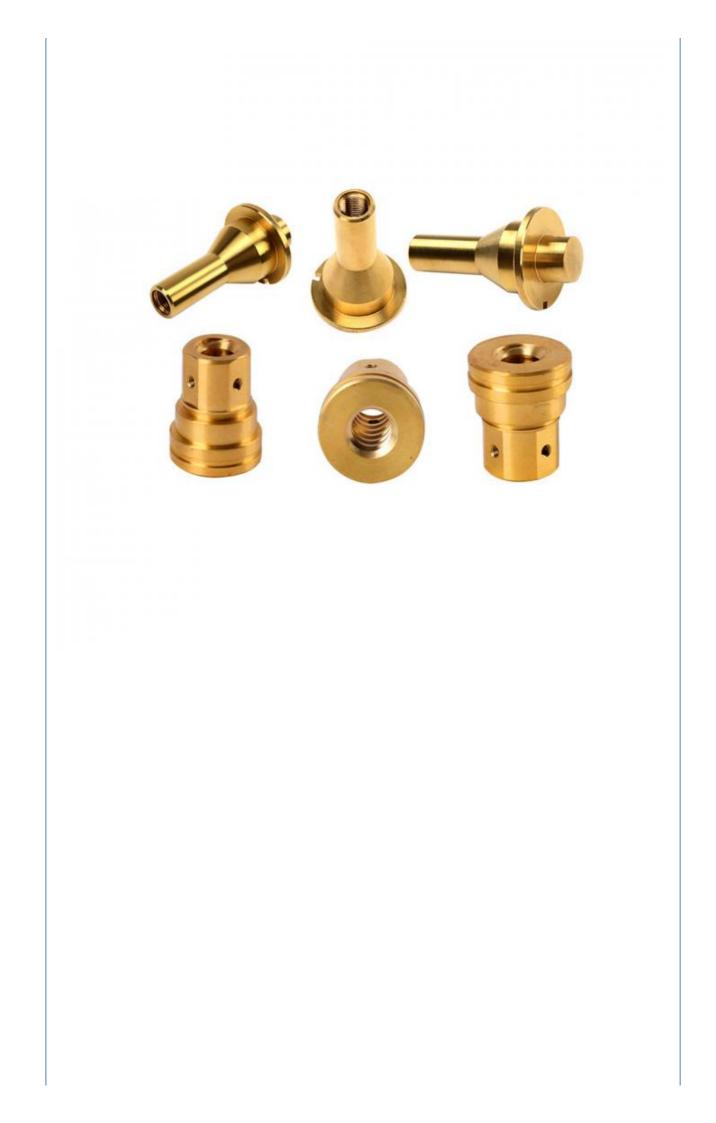

Quantity:
- Price:
- MDM MDM
- 1000 pieces
  - \$0.90/pieces 1000-4999 pieces



#### **Product Specification**

CNC Machining Or Not:

• Material Capabilities:

- Type:
- **Cnc Machining** DRILLING, Laser Machining, Milling, Other Machining Services, Turning
  - Aluminum, Brass, Bronze, Copper, Hardened Metals, Stainless Steel, Steel Alloys
- Micro Machining Or Not:
- Material:
- Product Name:
- Process:
- Tolerance:
- Surface Treatment:
- Size:
- Packing:



Aluminum & Stainless Steel

Customer's Request

**Customized Color** 

15-30 Days

**Customized Sizes Acceptable** 

Poly Bag + Inner Box + Carton

- Machinery Accessories
  - **CNC** Turning Milling
  - 0.01-0.05mm

- Color:
- Delivery Time:



### More Images









Our Product Introduction

## Products Description



















## Products Specification

| Item                         | Value                                                                  |
|------------------------------|------------------------------------------------------------------------|
| Place of Origin              | China                                                                  |
| Brand Name                   | MDM                                                                    |
| Model Number                 | None                                                                   |
| Application                  | Industrial , Construction , Medical , Marine , Electronics , Furniture |
| Shape                        | Customization                                                          |
| Chemical Composition