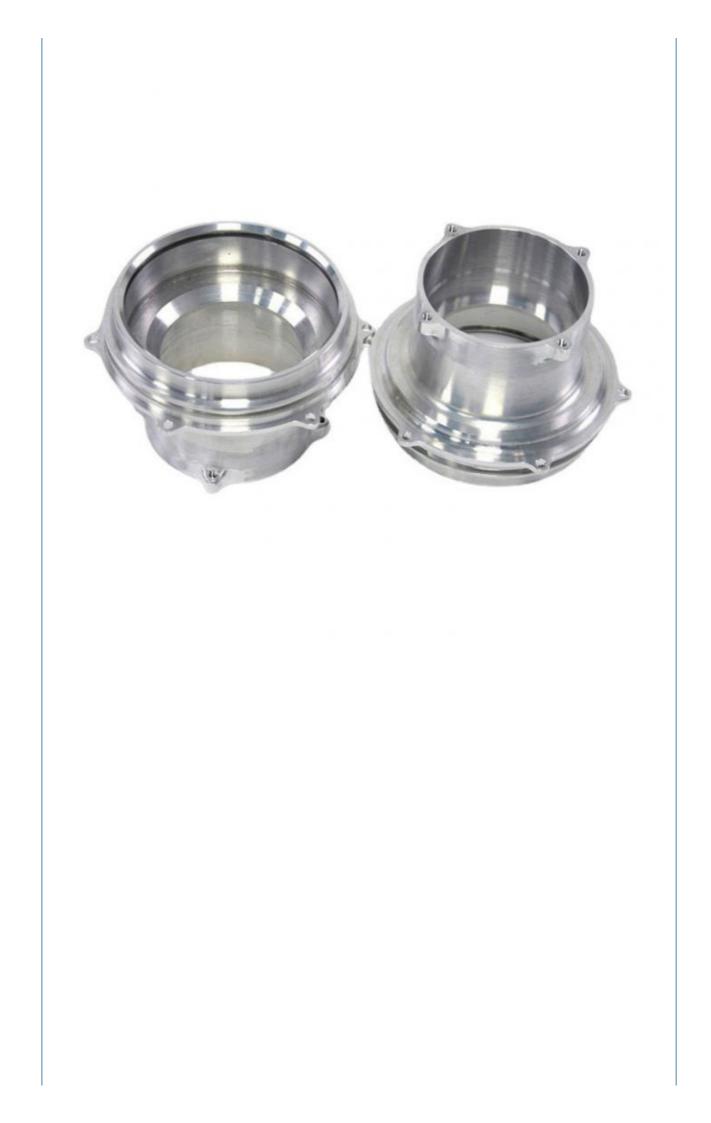

imum Order Quantity:
- Price:
- MDM MDM
- 1000 pieces
  - \$0.90/pieces 1000-4999 pieces



#### **Product Specification**

CNC Machining Or Not:

• Material Capabilities:

- Type:
- **Cnc Machining** DRILLING, Laser Machining, Milling, Other Machining Services, Turning
  - Aluminum, Brass, Bronze, Copper, Hardened Metals, Stainless Steel, Steel Alloys
- Micro Machining Or Not:
- Material:
- Product Name:
- Process:
- Tolerance:
- Surface Treatment:
- Size:
- Packing:



Aluminum & Stainless Steel

Customer's Request

**Customized Color** 

15-30 Days

**Customized Sizes Acceptable** 

Poly Bag + Inner Box + Carton

- Machinery Accessories
  - **CNC** Turning Milling
  - 0.01-0.05mm

- Color:
- Delivery Time:



### More Images









Our Product Introduction

## Products Description



















## Products Specification

| Item                         | Value                                                                  |
|------------------------------|------------------------------------------------------------------------|
| Place of Origin              | China                                                                  |
| Brand Name                   | MDM                                                                    |
| Model Number                 | None                                                                   |
| Application                  | Industrial , Construction , Medical , Marine , Electronics , Furniture |
| Shape                        | Customization                                                          |
| Chemical Comp