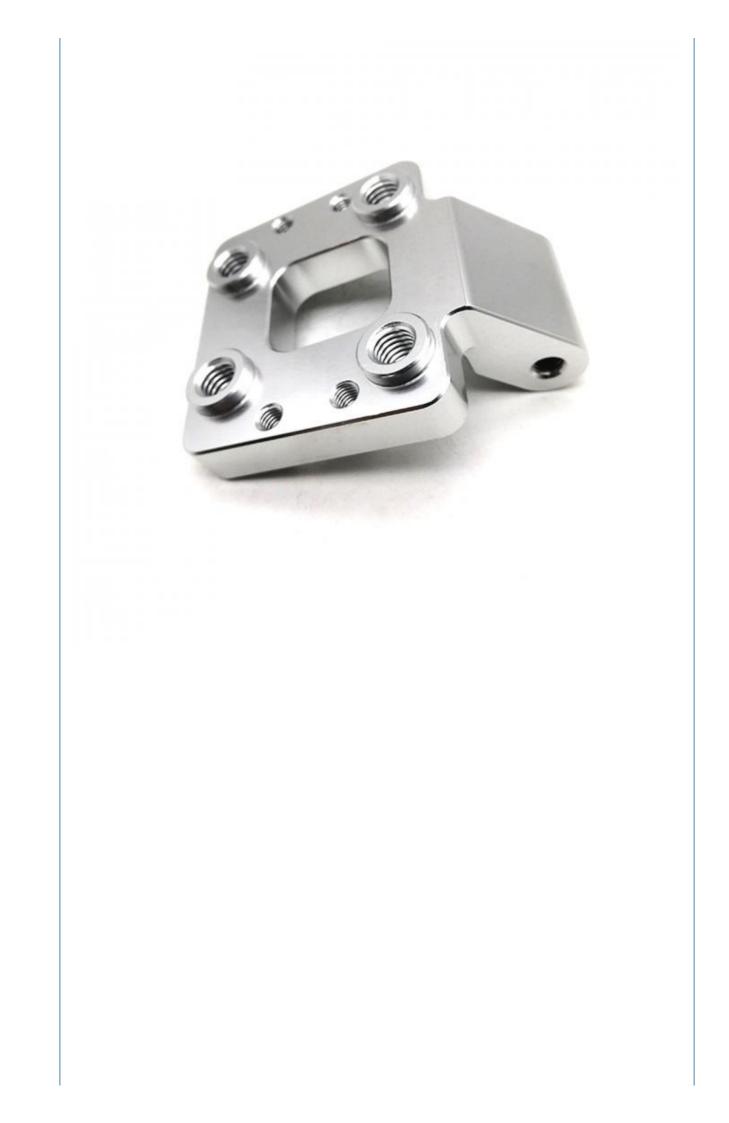

rder Quantity:
- Price:
- MDM MDM
- 1000 pieces
  - \$0.90/pieces 1000-4999 pieces



#### **Product Specification**

CNC Machining Or Not:

• Material Capabilities:

- Type:
- **Cnc Machining** DRILLING, Laser Machining, Milling, Other Machining Services, Turning
  - Aluminum, Brass, Bronze, Copper, Hardened Metals, Stainless Steel, Steel Alloys
- Micro Machining Or Not:
- Material:
- Product Name:
- Process:
- Tolerance:
- Surface Treatment:
- Size:
- Packing:



Aluminum & Stainless Steel

Customer's Request

**Customized Color** 

15-30 Days

**Customized Sizes Acceptable** 

Poly Bag + Inner Box + Carton

- Machinery Accessories
  - **CNC** Turning Milling
  - 0.01-0.05mm

- Color:
- Delivery Time:



### More Images









Our Product Introduction

## Products Description



















## Products Specification

| Item                         | Value                                                                  |
|------------------------------|------------------------------------------------------------------------|
| Place of Origin              | China                                                                  |
| Brand Name                   | MDM                                                                    |
| Model Number                 | None                                                                   |
| Application                  | Industrial , Construction , Medical , Marine , Electronics , Furniture |
| Shape                        | Customization                                                          |
| Chemical Compositio