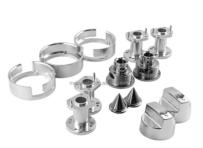

ion**

- Place of Origin:
- Brand Name:
- Guangdong, China
- Model Number:
- Minimum Order Quantity:
- Price:
- MDM MDM
- 1000 pieces
  - \$0.90/pieces 1000-4999 pieces



#### **Product Specification**

CNC Machining Or Not:

• Material Capabilities:

- Type:
- **Cnc Machining** DRILLING, Laser Machining, Milling, Other Machining Services, Turning
  - Aluminum, Brass, Bronze, Copper, Hardened Metals, Stainless Steel, Steel Alloys
- Micro Machining Or Not:
- Material:
- Product Name:
- Process:
- Tolerance:
- Surface Treatment:
- Size:
- Packing:



Aluminum & Stainless Steel

Customer's Request

**Customized Color** 

15-30 Days

**Customized Sizes Acceptable** 

Poly Bag + Inner Box + Carton

- Machinery Accessories
  - **CNC** Turning Milling
  - 0.01-0.05mm

- Color:
- Delivery Time:



### More Images









Our Product Introduction

## Products Description



















## Products Specification

| Item                         | Value                                                                  |
|------------------------------|------------------------------------------------------------------------|
| Place of Origin              | China                                                                  |
| Brand Name                   | MDM                                                                    |
| Model Number                 | None                                                                   |
| Application                  | Industrial , Construction , Medical , Marine , Electronics , Furniture |
| Shape                        | Customiz