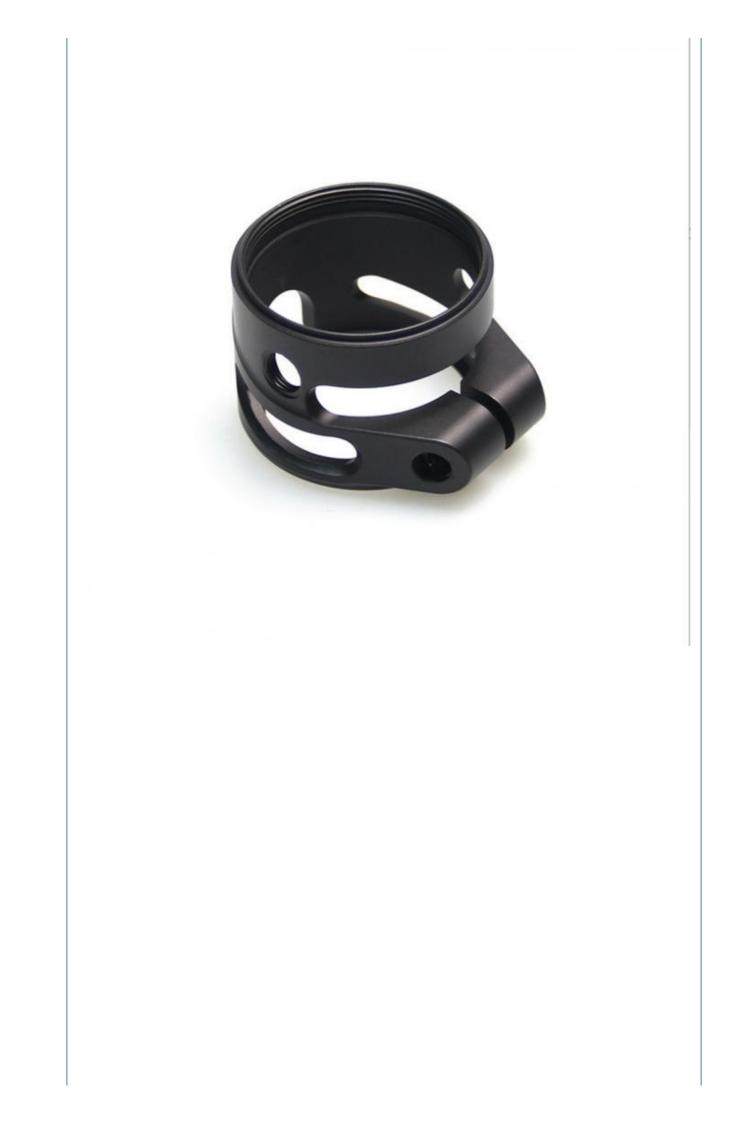

Order Quantity:
- Price:
- MDM MDM
- 1000 pieces
  - \$0.90/pieces 1000-4999 pieces



#### **Product Specification**

CNC Machining Or Not:

• Material Capabilities:

- Type:
- **Cnc Machining** DRILLING, Laser Machining, Milling, Other Machining Services, Turning
  - Aluminum, Brass, Bronze, Copper, Hardened Metals, Stainless Steel, Steel Alloys
- Micro Machining Or Not:
- Material:
- Product Name:
- Process:
- Tolerance:
- Surface Treatment:
- Size:
- Packing:



Aluminum & Stainless Steel

Customer's Request

**Customized Color** 

15-30 Days

**Customized Sizes Acceptable** 

Poly Bag + Inner Box + Carton

- Machinery Accessories
  - **CNC** Turning Milling
  - 0.01-0.05mm

- Color:
- Delivery Time:



### More Images









Our Product Introduction

## Products Description



















## Products Specification

| Item                         | Value                                                                  |
|------------------------------|------------------------------------------------------------------------|
| Place of Origin              | China                                                                  |
| Brand Name                   | MDM                                                                    |
| Model Number                 | None                                                                   |
| Application                  | Industrial , Construction , Medical , Marine , Electronics , Furniture |
| Shape                        | Customization                                                          |
| Chemical Composit