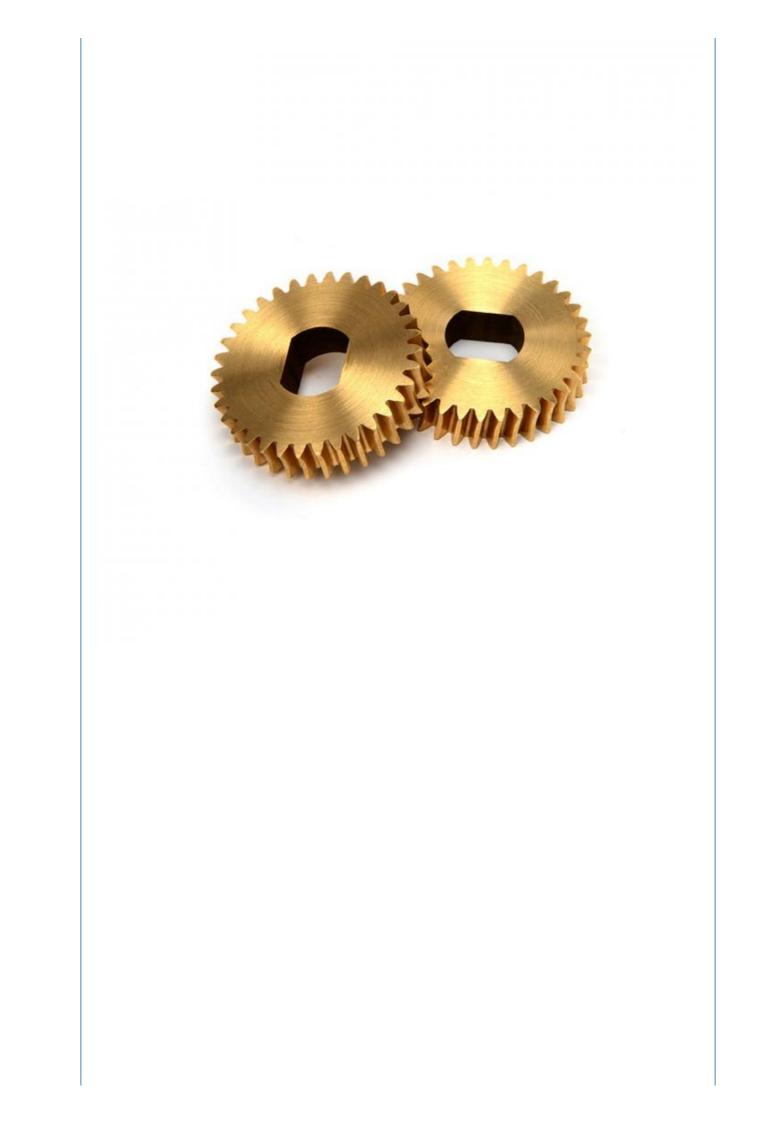

er Quantity:
- Price:
- MDM MDM
- 1000 pieces
  - \$0.90/pieces 1000-4999 pieces



#### **Product Specification**

CNC Machining Or Not:

• Material Capabilities:

- Type:
- **Cnc Machining** DRILLING, Laser Machining, Milling, Other Machining Services, Turning
  - Aluminum, Brass, Bronze, Copper, Hardened Metals, Stainless Steel, Steel Alloys
- Micro Machining Or Not:
- Material:
- Product Name:
- Process:
- Tolerance:
- Surface Treatment:
- Size:
- Packing:



Aluminum & Stainless Steel

Customer's Request

**Customized Color** 

15-30 Days

**Customized Sizes Acceptable** 

Poly Bag + Inner Box + Carton

- Machinery Accessories
  - **CNC** Turning Milling
  - 0.01-0.05mm

- Color:
- Delivery Time:



### More Images









Our Product Introduction

## Products Description



















## Products Specification

| Item                         | Value                                                                  |
|------------------------------|------------------------------------------------------------------------|
| Place of Origin              | China                                                                  |
| Brand Name                   | MDM                                                                    |
| Model Number                 | None                                                                   |
| Application                  | Industrial , Construction , Medical , Marine , Electronics , Furniture |
| Shape                        | Customization                                                          |
| Chemical Composition