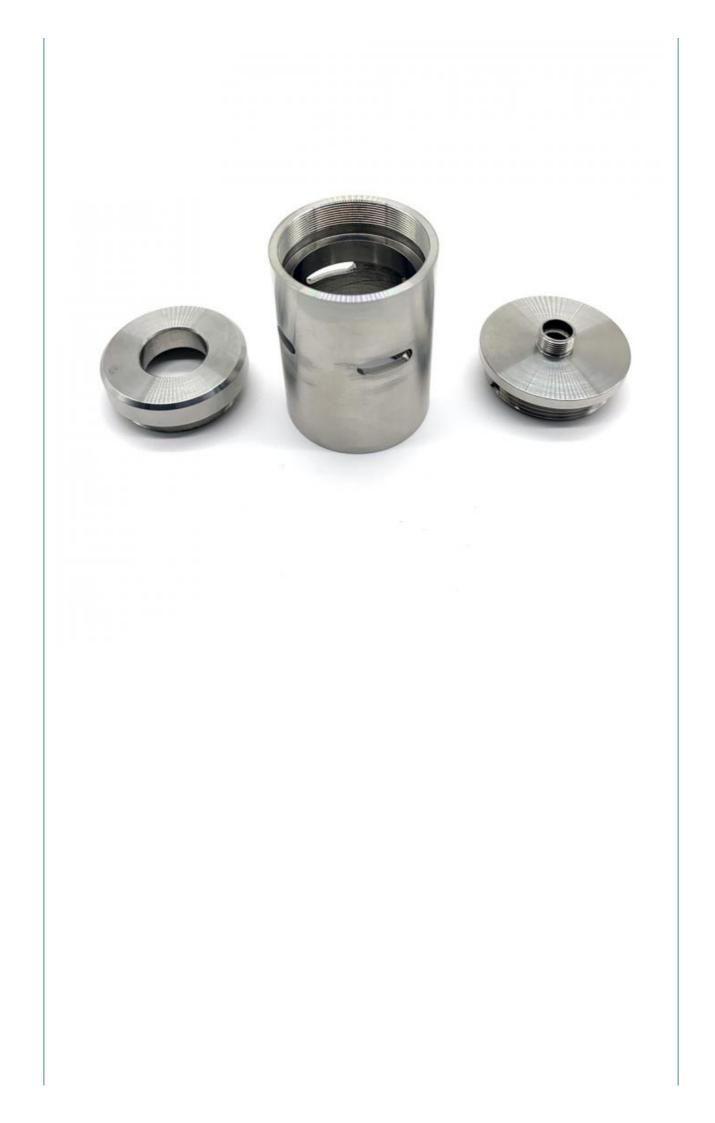

uantity:
- Price:
- MDM MDM
- 1000 pieces
  - \$0.90/pieces 1000-4999 pieces



#### **Product Specification**

CNC Machining Or Not:

• Material Capabilities:

- Type:
- **Cnc Machining** DRILLING, Laser Machining, Milling, Other Machining Services, Turning
  - Aluminum, Brass, Bronze, Copper, Hardened Metals, Stainless Steel, Steel Alloys
- Micro Machining Or Not:
- Material:
- Product Name:
- Process:
- Tolerance:
- Surface Treatment:
- Size:
- Packing:



Aluminum & Stainless Steel

Customer's Request

**Customized Color** 

15-30 Days

**Customized Sizes Acceptable** 

Poly Bag + Inner Box + Carton

- Machinery Accessories
  - **CNC** Turning Milling
  - 0.01-0.05mm

- Color:
- Delivery Time:



### More Images









Our Product Introduction

## Products Description



















## Products Specification

| Item                         | Value                                                                  |
|------------------------------|------------------------------------------------------------------------|
| Place of Origin              | China                                                                  |
| Brand Name                   | MDM                                                                    |
| Model Number                 | None                                                                   |
| Application                  | Industrial , Construction , Medical , Marine , Electronics , Furniture |
| Shape                        | Customization                                                          |
| Chemical Composition