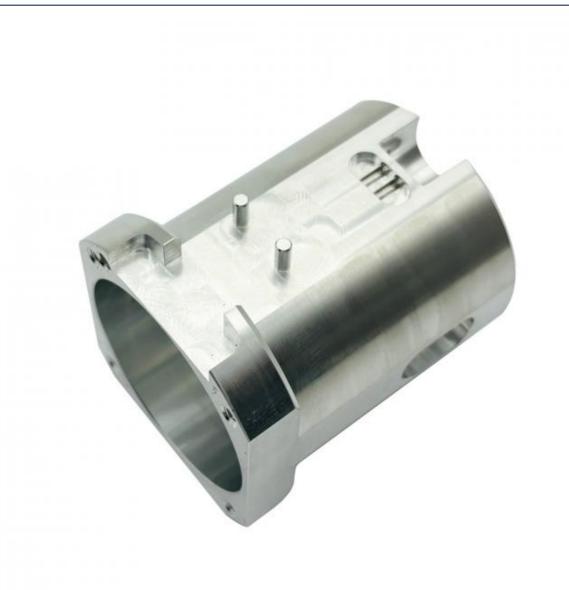

inimum Order Quantity:
- Price:
- MDM MDM
- 1000 pieces
  - \$0.90/pieces 1000-4999 pieces



#### **Product Specification**

CNC Machining Or Not:

• Material Capabilities:

- Type:
- **Cnc Machining** DRILLING, Laser Machining, Milling, Other Machining Services, Turning
  - Aluminum, Brass, Bronze, Copper, Hardened Metals, Stainless Steel, Steel Alloys
- Micro Machining Or Not:
- Material:
- Product Name:
- Process:
- Tolerance:
- Surface Treatment:
- Size:
- Packing:



Aluminum & Stainless Steel

Customer's Request

**Customized Color** 

15-30 Days

**Customized Sizes Acceptable** 

Poly Bag + Inner Box + Carton

- Machinery Accessories
  - **CNC** Turning Milling
  - 0.01-0.05mm

- Color:
- Delivery Time:



### More Images









Our Product Introduction

## Products Description



















## Products Specification

| Item                         | Value                                                                  |
|------------------------------|------------------------------------------------------------------------|
| Place of Origin              | China                                                                  |
| Brand Name                   | MDM                                                                    |
| Model Number                 | None                                                                   |
| Application                  | Industrial , Construction , Medical , Marine , Electronics , Furniture |
| Shape                        | Customization                                                          |
| Chemical Co