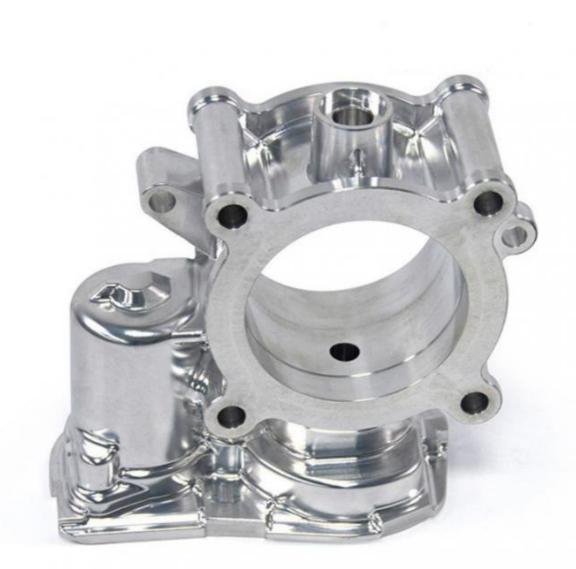

ntity:
- Price:
- MDM MDM
- 1000 pieces
  - \$0.90/pieces 1000-4999 pieces



#### **Product Specification**

CNC Machining Or Not:

• Material Capabilities:

- Type:
- **Cnc Machining** DRILLING, Laser Machining, Milling, Other Machining Services, Turning
  - Aluminum, Brass, Bronze, Copper, Hardened Metals, Stainless Steel, Steel Alloys
- Micro Machining Or Not:
- Material:
- Product Name:
- Process:
- Tolerance:
- Surface Treatment:
- Size:
- Packing:



Aluminum & Stainless Steel

Customer's Request

**Customized Color** 

15-30 Days

**Customized Sizes Acceptable** 

Poly Bag + Inner Box + Carton

- Machinery Accessories
  - **CNC** Turning Milling
  - 0.01-0.05mm

- Color:
- Delivery Time:



### More Images









Our Product Introduction

## Products Description



















## Products Specification

| Item                         | Value                                                                  |
|------------------------------|------------------------------------------------------------------------|
| Place of Origin              | China                                                                  |
| Brand Name                   | MDM                                                                    |
| Model Number                 | None                                                                   |
| Application                  | Industrial , Construction , Medical , Marine , Electronics , Furniture |
| Shape                        | Customization                                                          |
| Chemical Composition