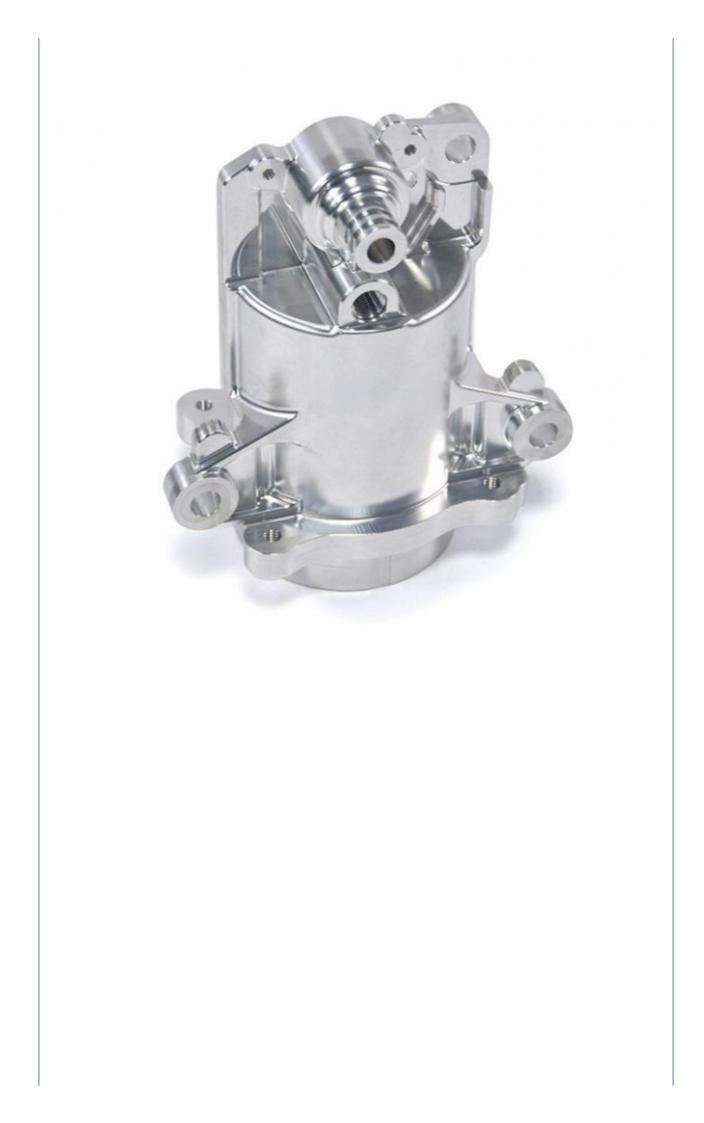

um Order Quantity:
- Price:
- MDM MDM
- 1000 pieces
  - \$0.90/pieces 1000-4999 pieces



#### **Product Specification**

CNC Machining Or Not:

• Material Capabilities:

- Type:
- **Cnc Machining** DRILLING, Laser Machining, Milling, Other Machining Services, Turning
  - Aluminum, Brass, Bronze, Copper, Hardened Metals, Stainless Steel, Steel Alloys
- Micro Machining Or Not:
- Material:
- Product Name:
- Process:
- Tolerance:
- Surface Treatment:
- Size:
- Packing:



Aluminum & Stainless Steel

Customer's Request

**Customized Color** 

15-30 Days

**Customized Sizes Acceptable** 

Poly Bag + Inner Box + Carton

- Machinery Accessories
  - **CNC** Turning Milling
  - 0.01-0.05mm

- Color:
- Delivery Time:



### More Images









Our Product Introduction

## Products Description



















## Products Specification

| Item                         | Value                                                                  |
|------------------------------|------------------------------------------------------------------------|
| Place of Origin              | China                                                                  |
| Brand Name                   | MDM                                                                    |
| Model Number                 | None                                                                   |
| Application                  | Industrial , Construction , Medical , Marine , Electronics , Furniture |
| Shape                        | Customization                                                          |
| Chemical Compos