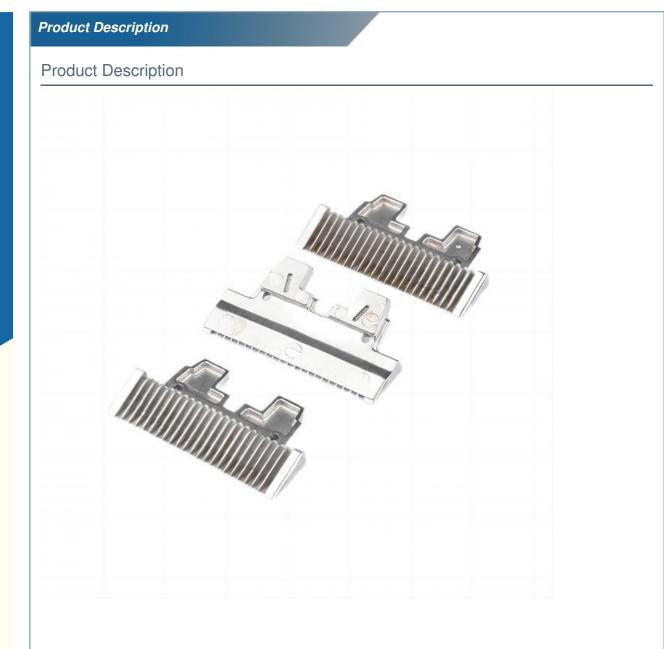

## MIM Powder Stainless Steel Hair Accessories OEM Shaped Spare Parts for **Injection Molding**

#### **Product Specification**

 Condition: New • Type: Powder Metallurgy • Spare Parts Type: OEM • Video Outgoing-inspection: Provided • Machinery Test Report: Provided Hot Product 2024 • Marketing Type: Stainless Steel • Material: • Plating: Silver • Warranty: 2 Years • Key Selling Points: **Competitive Price** • Weight (KG): 0.05 KG • Applicable Industries: Building Material Shops, Machinery Repair Shops, Manufacturing Plant, Food & Beverage Factory, Farms, Construction Works , Energy & Mining, Food & Beverage