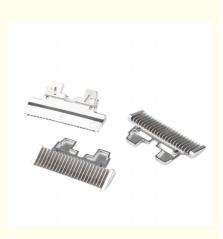

## MIM Powder Stainless Steel Hair Accessories OEM Shaped Spare Parts for **Injection Molding**

#### **Product Specification**

 Condition: New • Type: Powder Metallurgy • Spare Parts Type: OEM • Video Outgoing-inspection: Provided • Machinery Test Report: Provided Hot Product 2024 • Marketing Type: Stainless Steel • Material: • Plating: Silver • Warranty: 2 Years • Key Selling Points: **Competitive Price** • Weight (KG): 0.05 KG • Applicable Industries: Building Material Shops, Machinery Repair Shops, Manufacturing Plant, Food & Beverage Factory, Farms, Construction Works , Energy & Mining, Food & Beverage