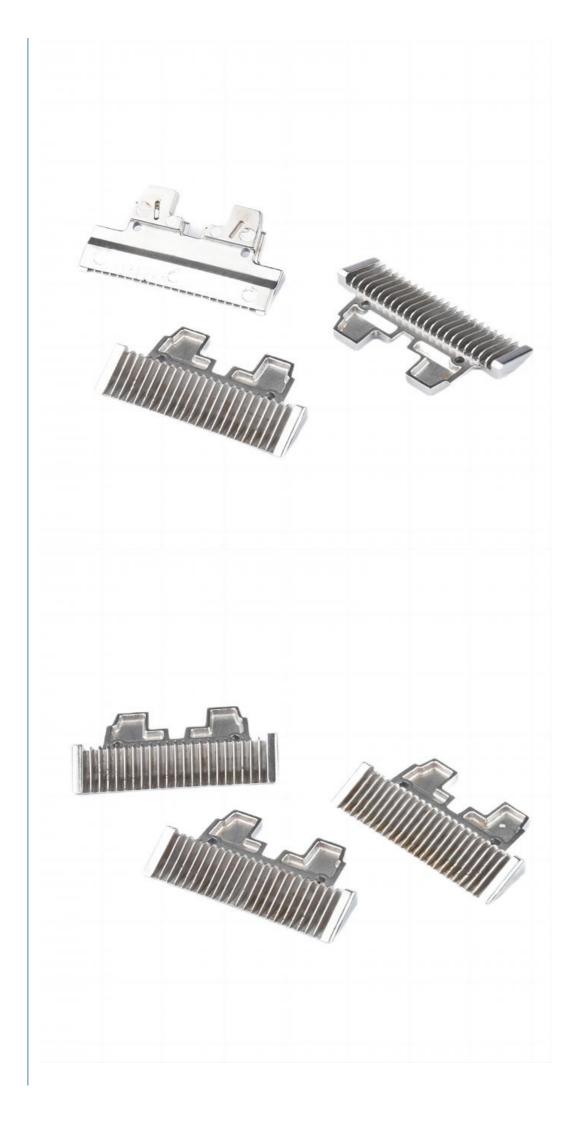

ss Steel Hair Accessories OEM Shaped Spare Parts for **Injection Molding**

## **Basic Information**

- Place of Origin:
- Brand Name:
- Minimum Order Quantity:
- Price:
- Guangdong, China MDM

- 1000 units
- \$0.46/units 1000-4999 units



#### **Product Specification**

 Condition: New • Type: Powder Metallurgy • Spare Parts Type: OEM • Video Outgoing-inspection: Provided • Machinery Test Report: Provided Hot Product 2024 • Marketing Type: Stainless Steel • Material: • Plating: Silver • Warranty: 2 Years • Key Selling Points: **Competitive Price** • Weight (KG): 0.05 KG • Applicable Industries: Building Material Shops, Machinery Repair Shops, Manufacturing Plant, Food & Beverage Factory, Farms, Construction Works , Energy & Mining, Food & Beverage

Shops, Other



### More Images









# Send an inquiry

the set of

# Specification

| item                      | value             |  |  |
|---------------------------|-------------------|--|--|
| Place of Origin           | China             |  |  |
|                           | Guangdong         |  |  |
| Brand Name                | MDM               |  |  |
| Condition                 | New               |  |  |
| Туре                      | Powder metallurgy |  |  |
| Spare Parts Type          | OEM               |  |  |
| Video outgoing-inspection | Provided          |  |  |
| Machinery Test Report     | Provided          |  |  |
| Marketing Type            | Hot Product 2024  |  |  |
| Material                  | Stainless steel   |  |  |
| Plating                   | silver            |  |  |
| Warranty