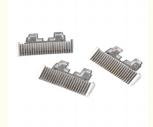

## MIM Powder Stainless Steel Hair Accessories OEM Shaped Spare Parts for **Injection Molding**

#### **Product Specification**

 Condition: New • Type: Powder Metallurgy • Spare Parts Type: OEM • Video Outgoing-inspection: Provided • Machinery Test Report: Provided Hot Product 2024 • Marketing Type: Stainless Steel • Material: • Plating: Silver • Warranty: 2 Years • Key Selling Points: **Competitive Price** • Weight (KG): 0.05 KG • Applicable Industries: Building Material Shops, Machinery Repair Shops, Manufacturing Plant, Food & Beverage Factory, Farms, Construction Works , Energy & Mining, Food & Beverage