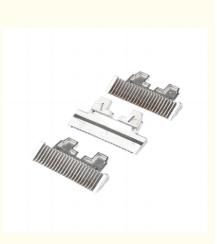

## MIM Powder Stainless Steel Hair Accessories OEM Shaped Spare Parts for **Injection Molding**

#### **Product Specification**

 Condition: New • Type: Powder Metallurgy • Spare Parts Type: OEM • Video Outgoing-inspection: Provided • Machinery Test Report: Provided Hot Product 2024 • Marketing Type: Stainless Steel • Material: • Plating: Silver • Warranty: 2 Years • Key Selling Points: **Competitive Price** • Weight (KG): 0.05 KG • Applicable Industries: Building Material Shops, Machinery Repair Shops, Manufacturing Plant, Food & Beverage Factory, Farms, Construction Works , Energy & Mining, Food & Beverage