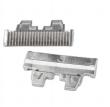

## MIM Powder Stainless Steel Hair Accessories OEM Shaped Spare Parts for **Injection Molding**

#### **Product Specification**

 Condition: New • Type: Powder Metallurgy • Spare Parts Type: OEM • Video Outgoing-inspection: Provided • Machinery Test Report: Provided Hot Product 2024 • Marketing Type: Stainless Steel • Material: • Plating: Silver • Warranty: 2 Years • Key Selling Points: **Competitive Price** • Weight (KG): 0.05 KG • Applicable Industries: Building Material Shops, Machinery Repair Shops, Manufacturing Plant, Food & Beverage Factory, Farms, Construction Works , Energy & Mining, Food & Beverage