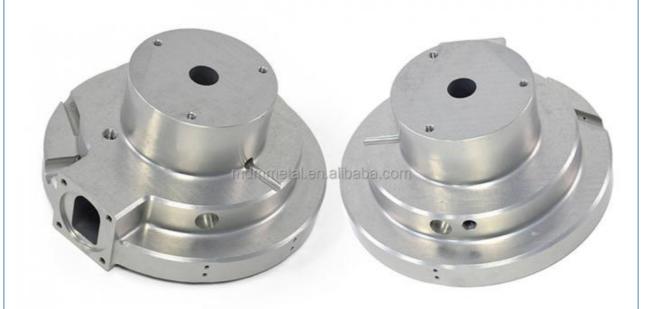

, China

Brand Name: MDMMinimum Order Quantity: 100 pieces

• Price: \$0.88/pieces 100-499 pieces



## **Product Specification**

Condition: New

• Type: Machining Parts, Stamping Parts

Spare Parts Type: OEMVideo Outgoing-inspection: Provided

Machinery Test Report: Provided, AvailableMarketing Type: Hot Product 2023

Material: ALLOY, Iron Base, Iron Base

• Plating: Silver

• Warranty: 2 Years, 6 Months

• Key Selling Points: Competitive Price, Competitive Price

• Weight (KG): 0.01 KG

Applicable Industries: Building Material Shops, Machinery Repair

Shops, Manufacturing Plant, Food & Beverage Factory, Farms, Construction Works, Energy & Mining, Food & Beverage Shops, Other, Building Material Shops,



## More Images









## Product Description

## **Product Description**















# Send an inquiry



## Specification

item value

Place of Origin China

Guangdong

Brand Name MDM

Model Number none

Machinery Test Report Available

Key Selling Points Good quality, full inspection before shipping, fast delivery

Electronic products, Building Material Shops, Manufacturing Applicable Industries

Plant, Restaurant

original or according to the requirement Surface Treatment

Sample free OEM accept

CNC machining Parts, Turning/milling parts Type

Aluminum, Stainless steel, carbon steel, copper, brass, Material

titanium,

Warranty 6 Months Size customized

## Packing & Delivery



PE bag and foam, outside with carton

## Company Profile

Doongguan Minda Metal Tchecnology Co., Ltd. is a manufacturer of metal parts that focus on providing customers with high quality p