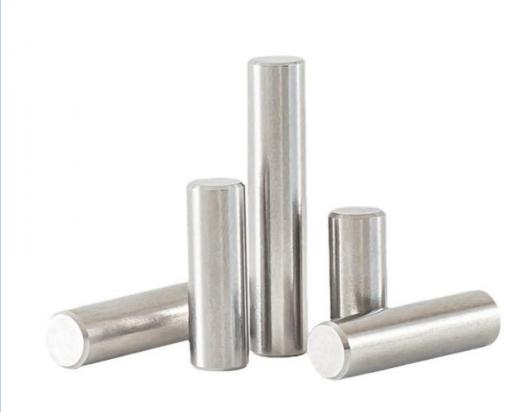

## More Images

Aluminum, Stainless steel, carbon steel, copper, brass, Material

titanium,

Warranty 6 Months Size customized