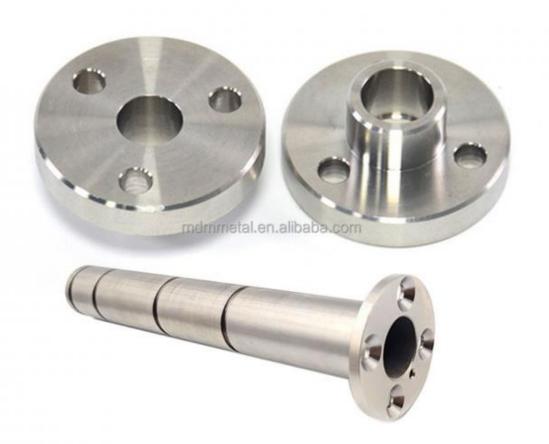

uangdong, China

Brand Name: MDMMinimum Order Quantity: 100 pieces

• Price: \$0.88/pieces 100-499 pieces



## **Product Specification**

Condition: New

• Type: Machining Parts, Stamping Parts

Spare Parts Type: OEMVideo Outgoing-inspection: Provided

Machinery Test Report: Provided, AvailableMarketing Type: Hot Product 2023

Material: ALLOY, Iron Base, Iron Base

• Plating: Silver

• Warranty: 2 Years, 6 Months

• Key Selling Points: Competitive Price, Competitive Price

• Weight (KG): 0.01 KG

Applicable Industries: Building Material Shops, Machinery Repair

Shops, Manufacturing Plant, Food & Beverage Factory, Farms, Construction Works, Energy & Mining, Food & Beverage Shops, Other, Building Material Shops,



## More Images









## Product Description

## **Product Description**















# Send an inquiry



## Specification

item value

Place of Origin China

Guangdong

Brand Name MDM

Model Number none

Machinery Test Report Available

Key Selling Points Good quality, full inspection before shipping, fast delivery

Electronic products, Building Material Shops, Manufacturing Applicable Industries

Plant, Restaurant

original or according to the requirement Surface Treatment

Sample free OEM accept

CNC machining Parts, Turning/milling parts Type

Aluminum, Stainless steel, carbon steel, copper, brass, Material

titanium,

Warranty 6 Months Size customized

## Packing & Delivery



PE bag and foam, outside with carton

## Company Profile

Doongguan Minda Metal Tchecnology Co., Ltd. is a manufacturer of metal parts that focus on providing customers with high q