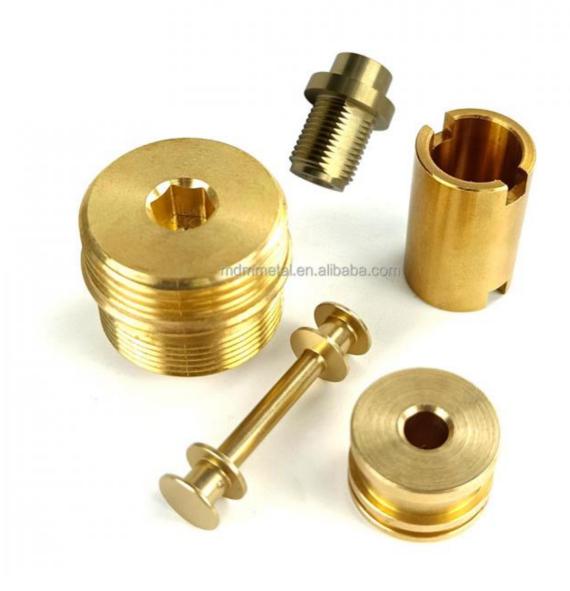

dong, China

Brand Name: MDMMinimum Order Quantity: 100 pieces

• Price: \$0.88/pieces 100-499 pieces



## **Product Specification**

Condition: New

• Type: Machining Parts, Stamping Parts

Spare Parts Type: OEMVideo Outgoing-inspection: Provided

Machinery Test Report: Provided, AvailableMarketing Type: Hot Product 2023

Material: ALLOY, Iron Base, Iron Base

• Plating: Silver

• Warranty: 2 Years, 6 Months

• Key Selling Points: Competitive Price, Competitive Price

• Weight (KG): 0.01 KG

Applicable Industries: Building Material Shops, Machinery Repair

Shops, Manufacturing Plant, Food & Beverage Factory, Farms, Construction Works, Energy & Mining, Food & Beverage Shops, Other, Building Material Shops,



## More Images









## Product Description

## **Product Description**















# Send an inquiry



## Specification

item value

Place of Origin China

Guangdong

Brand Name MDM

Model Number none

Machinery Test Report Available

Key Selling Points Good quality, full inspection before shipping, fast delivery

Electronic products, Building Material Shops, Manufacturing Applicable Industries

Plant, Restaurant

original or according to the requirement Surface Treatment

Sample free OEM accept

CNC machining Parts, Turning/milling parts Type

Aluminum, Stainless steel, carbon steel, copper, brass, Material

titanium,

Warranty 6 Months Size customized

## Packing & Delivery



PE bag and foam, outside with carton

## Company Profile

Doongguan Minda Metal Tchecnology Co., Ltd. is a manufacturer of metal parts that focus on providing customers with high quali