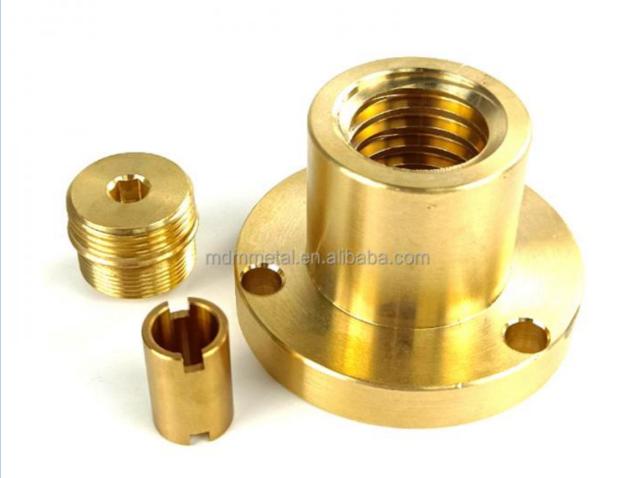

ngdong, China

Brand Name: MDMMinimum Order Quantity: 100 pieces

• Price: \$0.88/pieces 100-499 pieces



## **Product Specification**

Condition: New

• Type: Machining Parts, Stamping Parts

Spare Parts Type: OEMVideo Outgoing-inspection: Provided

Machinery Test Report: Provided, AvailableMarketing Type: Hot Product 2023

Material: ALLOY, Iron Base, Iron Base

• Plating: Silver

• Warranty: 2 Years, 6 Months

• Key Selling Points: Competitive Price, Competitive Price

• Weight (KG): 0.01 KG

Applicable Industries: Building Material Shops, Machinery Repair

Shops, Manufacturing Plant, Food & Beverage Factory, Farms, Construction Works, Energy & Mining, Food & Beverage Shops, Other, Building Material Shops,



## More Images









## Product Description

## **Product Description**















# Send an inquiry



## Specification

item value

Place of Origin China

Guangdong

Brand Name MDM

Model Number none

Machinery Test Report Available

Key Selling Points Good quality, full inspection before shipping, fast delivery

Electronic products, Building Material Shops, Manufacturing Applicable Industries

Plant, Restaurant

original or according to the requirement Surface Treatment

Sample free OEM accept

CNC machining Parts, Turning/milling parts Type

Aluminum, Stainless steel, carbon steel, copper, brass, Material

titanium,

Warranty 6 Months Size customized

## Packing & Delivery



PE bag and foam, outside with carton

## Company Profile

Doongguan Minda Metal Tchecnology Co., Ltd. is a manufacturer of metal parts that focus on providing customers with high qua