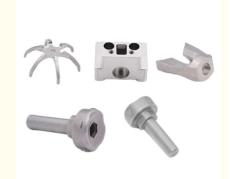

# Custormer's Requirements OEM Precision Tooling for Metal Injection Molding Alloy Parts

### **Basic Information**

• Place of Origin: Guangdong, China

Brand Name: MDMMinimum Order Quantity: 500 pieces

• Price: \$0.91/pieces 500-999 pieces



## **Product Specification**

• Condition: New

• Type: Powder Metallurgy

Spare Parts Type: OEMVideo Outgoing-inspection: ProvidedMachinery Test Report: Provided

Marketing Type: Hot Product 2023Material: ALLOY, MIM4605

Plating: Silver Warranty: 2 Years

Key Selling Points: Competitive Price

• Weight (KG): 0.05 KG

Applicable Industries: Garment Shops, Manufacturing Plant, Food

& Beverage Factory, Farms, Restaurant, Construction Works , Energy & Mining, Food

& Beverage Shops, Other

Local Service Location: None



## More Images









# **Product Overview**





# SIMILAR PRODUCTS







### PRODUCT SPECIFICATIONS

item value

Production process Metal injection molding, powder metallurgy

Material MIM4650, MIM FN08 304L, 316L, 17-4PH, 420SS

Application fileds Lock, auto cars, Electric tolls, cutting tools, household appliances, consumer

electronic products

Surface treatment QPQ, Black oxide, PVD, electric plating etc.

Heat treatment

method

Quenching, Tempering, Annealing

Quanlity check Random check during production, 100% inspection before shipment

Sintering method Solid sintering, Liquid phase sintering, Pressure sintering

Sintering furnace Vacuum sintering furnace, mesh belt furnace

Payment terms T/T at sight, Paypal, Western Union, etc.

Lead time 20-40 days

Supply capability 5000