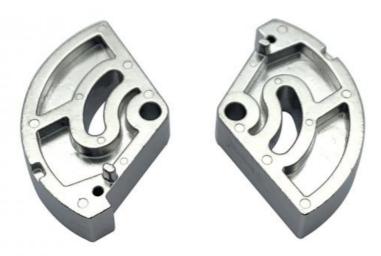

ments OEM Precision Tooling for Metal Injection Molding Alloy Parts

### **Basic Information**

• Place of Origin: Guangdong, China

Brand Name: MDMMinimum Order Quantity: 500 pieces

• Price: \$0.91/pieces 500-999 pieces



## **Product Specification**

• Condition: New

• Type: Powder Metallurgy

Spare Parts Type: OEMVideo Outgoing-inspection: ProvidedMachinery Test Report: Provided

Marketing Type: Hot Product 2023Material: ALLOY, MIM4605

Plating: Silver Warranty: 2 Years

Key Selling Points: Competitive Price

• Weight (KG): 0.05 KG

Applicable Industries: Garment Shops, Manufacturing Plant, Food

& Beverage Factory, Farms, Restaurant, Construction Works , Energy & Mining, Food

& Beverage Shops, Other

Local Service Location: None



## More Images









# **Product Overview**





# SIMILAR PRODUCTS







### PRODUCT SPECIFICATIONS

item value

Production process Metal injection molding, powder metallurgy

Material MIM4650, MIM FN08 304L, 316L, 17-4PH, 420SS

Application fileds Lock, auto cars, Electric tolls, cutting tools, household appliances, consumer

electronic products

Surface treatment QPQ, Black oxide, PVD, electric plating etc.

Heat treatment

method

Quenching, Tempering, Annealing

Quanlity check Random check during production, 100% inspection before shipment

Sintering method Solid sintering, Liquid phase sintering, Pressure sintering

Sintering furnace Vacuum sintering furnace, mesh belt furnace

Payment terms T/T at sight, Paypal, Western Union, etc.

Lead time 20-40 days

Supply capability 50000 pcs per monthly

## **COMPANY PROFILE**

Dongguan