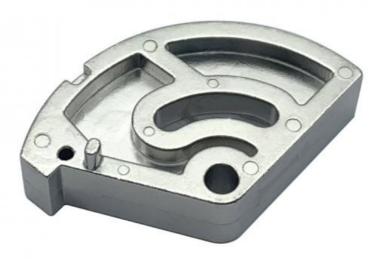

rements OEM Precision Tooling for Metal Injection Molding Alloy Parts

### **Basic Information**

• Place of Origin: Guangdong, China

Brand Name: MDMMinimum Order Quantity: 500 pieces

• Price: \$0.91/pieces 500-999 pieces



## **Product Specification**

• Condition: New

• Type: Powder Metallurgy

Spare Parts Type: OEMVideo Outgoing-inspection: ProvidedMachinery Test Report: Provided

Marketing Type: Hot Product 2023Material: ALLOY, MIM4605

Plating: Silver Warranty: 2 Years

Key Selling Points: Competitive Price

• Weight (KG): 0.05 KG

Applicable Industries: Garment Shops, Manufacturing Plant, Food

& Beverage Factory, Farms, Restaurant, Construction Works , Energy & Mining, Food

& Beverage Shops, Other

Local Service Location: None



## More Images









# **Product Overview**





# SIMILAR PRODUCTS







### PRODUCT SPECIFICATIONS

item value

Production process Metal injection molding, powder metallurgy

Material MIM4650, MIM FN08 304L, 316L, 17-4PH, 420SS

Application fileds Lock, auto cars, Electric tolls, cutting tools, household appliances, consumer

electronic products

Surface treatment QPQ, Black oxide, PVD, electric plating etc.

Heat treatment

method

Quenching, Tempering, Annealing

Quanlity check Random check during production, 100% inspection before shipment

Sintering method Solid sintering, Liquid phase sintering, Pressure sintering

Sintering furnace Vacuum sintering furnace, mesh belt furnace

Payment terms T/T at sight, Paypal, Western Union, etc.

Lead time 20-40 days

Supply capability 50000 pcs per monthly

## **COMPANY PROFILE**

Donggua