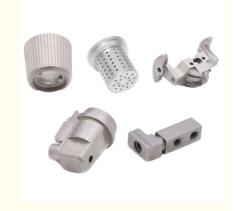

# Custormer's Requirements OEM Precision Tooling for Metal Injection Molding Alloy Parts

### **Basic Information**

• Place of Origin: Guangdong, China

Brand Name: MDMMinimum Order Quantity: 500 pieces

• Price: \$0.91/pieces 500-999 pieces



## **Product Specification**

• Condition: New

• Type: Powder Metallurgy

Spare Parts Type: OEMVideo Outgoing-inspection: ProvidedMachinery Test Report: Provided

Marketing Type: Hot Product 2023Material: ALLOY, MIM4605

Plating: Silver Warranty: 2 Years

Key Selling Points: Competitive Price

• Weight (KG): 0.05 KG

Applicable Industries: Garment Shops, Manufacturing Plant, Food

& Beverage Factory, Farms, Restaurant, Construction Works , Energy & Mining, Food

& Beverage Shops, Other

Local Service Location: None



## More Images









# **Product Overview**





# SIMILAR PRODUCTS







### PRODUCT SPECIFICATIONS

item value

Production process Metal injection molding, powder metallurgy

Material MIM4650, MIM FN08 304L, 316L, 17-4PH, 420SS

Application fileds Lock, auto cars, El