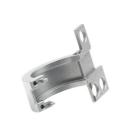

# Custormer's Requirements OEM Precision Tooling for Metal Injection Molding Alloy Parts

### **Basic Information**

• Place of Origin: Guangdong, China

Brand Name: MDMMinimum Order Quantity: 500 pieces

• Price: \$0.91/pieces 500-999 pieces



## **Product Specification**

• Condition: New

• Type: Powder Metallurgy

Spare Parts Type: OEMVideo Outgoing-inspection: ProvidedMachinery Test Report: Provided

Marketing Type: Hot Product 2023Material: ALLOY, MIM4605

Plating: Silver Warranty: 2 Years

Key Selling Points: Competitive Price

• Weight (KG): 0.05 KG

Applicable Industries: Garment Shops, Manufacturing Plant, Food

& Beverage Factory, Farms, Restaurant, Construction Works , Energy & Mining, Food

& Beverage Shops, Other

Local Service Location: None



## More Images









# **Product Overview**





# SIMILAR PRODUCTS







### PRODUCT SPECIFICATIONS

item value

Production process Metal injection molding, powder metallurgy

Material MIM4650, MIM FN08 304L, 316L, 17-4PH, 420SS

Application fileds Lock, auto cars, Electric tolls, cutting tools, household appliances, consumer

electronic products

Surface treatment QPQ, Black oxide, PVD, electric plating etc.

Heat treatment

method

Quenching, Tempering, Annealing

Quanlity check Random check during production, 100% inspection before shipment

Sintering method Solid sintering, Liquid phase sintering, Pressure sintering

Sintering furnace Vacuum sintering furnace, mesh belt furnace

Payment terms T/T at sight, Paypal, Western Union, etc.

Lead time 20-40 days

Supply capability 50000 pcs per monthly

#