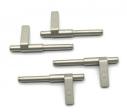

ing for Metal Injection Molding Alloy Parts

### **Basic Information**

• Place of Origin: Guangdong, China

Brand Name: MDMMinimum Order Quantity: 500 pieces

• Price: \$0.91/pieces 500-999 pieces



## **Product Specification**

• Condition: New

• Type: Powder Metallurgy

Spare Parts Type: OEMVideo Outgoing-inspection: ProvidedMachinery Test Report: Provided

Marketing Type: Hot Product 2023Material: ALLOY, MIM4605

Plating: Silver Warranty: 2 Years

Key Selling Points: Competitive Price

• Weight (KG): 0.05 KG

Applicable Industries: Garment Shops, Manufacturing Plant, Food

& Beverage Factory, Farms, Restaurant, Construction Works , Energy & Mining, Food

& Beverage Shops, Other

Local Service Location: None



## More Images









# **Product Overview**





# SIMILAR PRODUCTS







### PRODUCT SPECIFICATIONS

item value

Production process Metal injection molding, powder metallurgy

Material MIM4650, MIM FN08 304L, 316L, 17-4PH, 420SS

Application fileds Lock, auto cars, Electric tolls, cutting tools, household appliances, consumer

electronic products

Surface treatment QPQ, Black oxide, PVD, electric plating etc.

Heat treatment

method

Quenching, Tempering, Annealing

Quanlity check Random check during production, 100% inspection before shipment

Sintering method Solid sintering, Liquid phase sintering, Pressure sintering

Sintering furnace Vacuum sintering furnace, mesh belt furnace

Payment terms T/T at sight, Paypal, Western Union, etc.

Lead time 20-40 days

Supply capability 50000 pcs per monthly

## **COMPANY PROFILE**

Dongguan Minda Metal Tchecnology