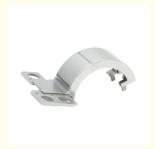

# Custormer's Requirements OEM Precision Tooling for Metal Injection Molding Alloy Parts

### **Basic Information**

• Place of Origin: Guangdong, China

Brand Name: MDMMinimum Order Quantity: 500 pieces

• Price: \$0.91/pieces 500-999 pieces



## **Product Specification**

• Condition: New

• Type: Powder Metallurgy

Spare Parts Type: OEMVideo Outgoing-inspection: ProvidedMachinery Test Report: Provided

Marketing Type: Hot Product 2023Material: ALLOY, MIM4605

Plating: Silver Warranty: 2 Years

Key Selling Points: Competitive Price

• Weight (KG): 0.05 KG

Applicable Industries: Garment Shops, Manufacturing Plant, Food

& Beverage Factory, Farms, Restaurant, Construction Works , Energy & Mining, Food

& Beverage Shops, Other

Local Service Location: None



## More Images









# **Product Overview**





# SIMILAR PRODUCTS







### PRODUCT SPECIFICATIONS

item value

Production process Metal injection molding, powder metallurgy

Material MIM4650, MIM FN08 304L, 316L, 17-4PH, 420SS

Application fileds Lock, auto cars, Electric tolls, cutting tools, household appliances, consumer

electronic products

Surface treatment QPQ, Black oxide, PVD, electric plating etc.

Heat treatment

method

Quenching, Tempering, Annealing

Quanlity check Random check during production, 100% inspection before shipment

Sintering method Solid sintering, Liquid phase sintering, Pressure sintering

Sintering furnace Vacuum sintering furnace, mesh belt furnace

Payment terms T/T at sight, Paypal, Western Union, etc.

Lead time 20-40 days

Supply capability 50000 pcs per monthly