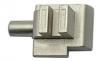

g for Metal Injection Molding Alloy Parts

### **Basic Information**

• Place of Origin: Guangdong, China

Brand Name: MDMMinimum Order Quantity: 500 pieces

• Price: \$0.91/pieces 500-999 pieces



## **Product Specification**

• Condition: New

• Type: Powder Metallurgy

Spare Parts Type: OEMVideo Outgoing-inspection: ProvidedMachinery Test Report: Provided

Marketing Type: Hot Product 2023Material: ALLOY, MIM4605

Plating: Silver Warranty: 2 Years

Key Selling Points: Competitive Price

• Weight (KG): 0.05 KG

Applicable Industries: Garment Shops, Manufacturing Plant, Food

& Beverage Factory, Farms, Restaurant, Construction Works , Energy & Mining, Food

& Beverage Shops, Other

Local Service Location: None



## More Images









# **Product Overview**





# SIMILAR PRODUCTS







### PRODUCT SPECIFICATIONS

item value

Production process Metal injection molding, powder metallurgy

Material MIM4650, MIM FN08 304L, 316L, 17-4PH, 420SS

Application fileds Lock, auto cars, Electric tolls, cutting tools, household appliances, consumer

electronic products

Surface treatment QPQ, Black oxide, PVD, electric plating etc.

Heat treatment

method

Quenching, Tempering, Annealing

Quanlity check Random check during production, 100% inspection before shipment

Sintering method Solid sintering, Liquid phase sintering, Pressure sintering

Sintering furnace Vacuum sintering furnace, mesh belt furnace

Payment terms T/T at sight, Paypal, Western Union, etc.

Lead time 20-40 days

Supply capability 50000 pcs per monthly

## **COMPANY PROFILE**

Dongguan Minda Metal Tchecnology Co