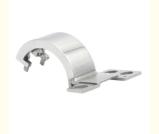

# Custormer's Requirements OEM Precision Tooling for Metal Injection Molding Alloy Parts

### **Basic Information**

• Place of Origin: Guangdong, China

Brand Name: MDMMinimum Order Quantity: 500 pieces

• Price: \$0.91/pieces 500-999 pieces



## **Product Specification**

• Condition: New

• Type: Powder Metallurgy

Spare Parts Type: OEMVideo Outgoing-inspection: ProvidedMachinery Test Report: Provided

Marketing Type: Hot Product 2023Material: ALLOY, MIM4605

Plating: Silver Warranty: 2 Years

Key Selling Points: Competitive Price

• Weight (KG): 0.05 KG

Applicable Industries: Garment Shops, Manufacturing Plant, Food

& Beverage Factory, Farms, Restaurant, Construction Works , Energy & Mining, Food

& Beverage Shops, Other

Local Service Location: None



## More Images









# **Product Overview**





# SIMILAR PRODUCTS







### PRODUCT SPECIFICATIONS

item value

Production process Metal injection molding, powder metallurgy

Material MIM4650, MIM FN08 304L, 316L, 17-4PH, 420SS

Application fileds Lock, auto cars, Electric tolls, cutting tools, household appliances, consumer

electronic products

Surface treatment QPQ, Black oxide, PVD, electric plating etc.

Heat treatment

method

Quenching, Tempering, Annealing

Quanlity check Random check during production, 100% inspection before shipment

Sintering method Solid sintering, Liquid phase sintering, Pressure sintering

Sintering furnace Vacuum sintering furnace, mesh belt furnace

Payment terms T/T at sight, Paypal, Western Union, etc.

Lead time 20-40 days

Supply capability 50000 pcs per monthly

## **