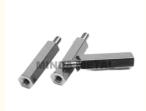

# **4Axis Aircraft Aluminum CNC Turning Parts Column Standoff**

Material Stainless steel, Brass, Copper,ZINC, Titanium

Type Standoff Size OEM