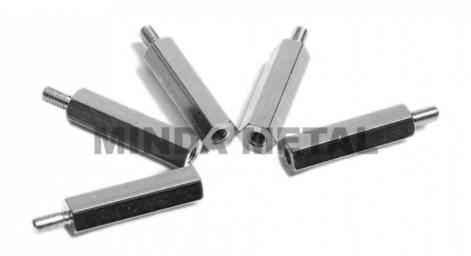

Standoff**

#### **Basic Information**

. Place of Origin: Guangdong, China

Brand Name: MDM Minimum Order Quantity: 1000 units

\$0.34/units 1000-4999 units



#### **Product Specification**

• Condition: New

Type: CNC, Standoff

Spare Parts Type: OEM • Video Outgoing-inspection: Provided . Machinery Test Report: Provided Marketing Type: Hot Product • Plating: Stainless Steel • Warranty: 2 Years

• Key Selling Points: Competitive Price

• Weight (KG): 0.1 KG

 Applicable Industries: Hotels, Garment Shops, Building Material

Shops, Machinery Repair Shops, Manufacturing Plant, Food & Beverage Factory, Farms, Restaurant, Home Use, Retail, Food Shop, Printing Shops, Construction Works, Energy & Mining, Food

& Beverage Shops, Other, Advert



## More Images





# **Product Description**









# Send an inquiry



## Specification

item value Place of Origin China Guangdong **Brand Name** MDM Condition New Type CNC Spare Parts Type OEM Provided Video outgoing-inspection Machinery Test Report Provided Hot Product Marketing Type

Plating Stainless steel

Warranty 2 years

Key Selling Points Competitive Price

Weight (KG) 0.1KG

Hotels, Garment Shops, Building Material Shops, Machinery Repair Shops, Manufacturing Plant, Food & Beverage

Applicable Industries Factory, Farms, Restaurant, Home Use, Retail, Food Shop, Printing Shops, Construction works, Energy & Mining, Food &

Beverage Shops, Other, Advertising Company

Local Service Location None
Showroom Location None

Material Stainless steel, Brass, Copper,ZINC, Titanium

Type Standoff Size OEM

### Packing & Delivery





T