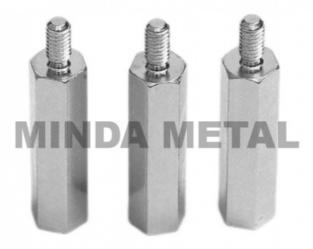

n Standoff**

#### **Basic Information**

. Place of Origin: Guangdong, China

Brand Name: MDM Minimum Order Quantity: 1000 units

\$0.34/units 1000-4999 units



#### **Product Specification**

• Condition: New

Type: CNC, Standoff

Spare Parts Type: OEM • Video Outgoing-inspection: Provided . Machinery Test Report: Provided Marketing Type: Hot Product • Plating: Stainless Steel • Warranty: 2 Years

• Key Selling Points: Competitive Price

• Weight (KG): 0.1 KG

 Applicable Industries: Hotels, Garment Shops, Building Material

Shops, Machinery Repair Shops, Manufacturing Plant, Food & Beverage Factory, Farms, Restaurant, Home Use, Retail, Food Shop, Printing Shops, Construction Works, Energy & Mining, Food

& Beverage Shops, Other, Advert



## More Images





# **Product Description**









# Send an inquiry



## Specification

item value Place of Origin China Guangdong **Brand Name** MDM Condition New Type CNC Spare Parts Type OEM Provided Video outgoing-inspection Machinery Test Report Provided Hot Product Marketing Type

Plating Stainless steel

Warranty 2 years

Key Selling Points Competitive Price

Weight (KG) 0.1KG

Hotels, Garment Shops, Building Material Shops, Machinery Repair Shops, Manufacturing Plant, Food & Beverage

Applicable Industries Factory, Farms, Restaurant, Home Use, Retail, Food Shop, Printing Shops, Construction works, Energy & Mining, Food &

Beverage Shops, Other, Advertising Company

Local Service Location None
Showroom Location None

Material Stainless steel, Brass, Copper,ZINC, Titanium

Type Standoff Size OEM

### Packing & Delivery