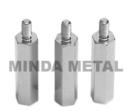

# **4Axis Aircraft Aluminum CNC Turning Parts Column Standoff**

Material Stainless steel, Brass, Copper,ZINC, Titanium

Type Standoff Size OEM