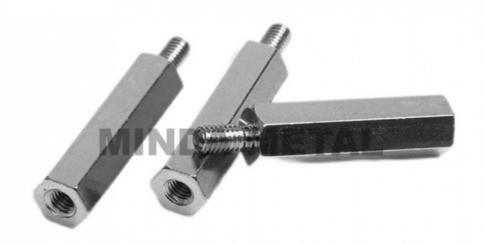

andoff**

#### **Basic Information**

. Place of Origin: Guangdong, China

Brand Name: MDM Minimum Order Quantity: 1000 units

\$0.34/units 1000-4999 units



#### **Product Specification**

• Condition: New

Type: CNC, Standoff

Spare Parts Type: OEM • Video Outgoing-inspection: Provided . Machinery Test Report: Provided Marketing Type: Hot Product • Plating: Stainless Steel • Warranty: 2 Years

• Key Selling Points: Competitive Price

• Weight (KG): 0.1 KG

 Applicable Industries: Hotels, Garment Shops, Building Material

Shops, Machinery Repair Shops, Manufacturing Plant, Food & Beverage Factory, Farms, Restaurant, Home Use, Retail, Food Shop, Printing Shops, Construction Works, Energy & Mining, Food

& Beverage Shops, Other, Advert



## More Images





# **Product Description**









# Send an inquiry



## Specification

item value Place of Origin China Guangdong **Brand Name** MDM Condition New Type CNC Spare Parts Type OEM Provided Video outgoing-inspection Machinery Test Report Provided Hot Product Marketing Type

Plating Stainless steel

Warranty 2 years

Key Selling Points Competitive Price

Weight (KG) 0.1KG

Hotels, Garment Shops, Building Material Shops, Machinery Repair Shops, Manufacturing Plant, Food & Beverage

Applicable Industries Factory, Farms, Restaurant, Home Use, Retail, Food Shop, Printing Shops, Construction works, Energy & Mining, Food &

Beverage Shops, Other, Advertising Company

Local Service Location None
Showroom Location None

Material Stainless steel, Brass, Copper,ZINC, Titanium

Type Standoff Size OEM

### Packing & Delivery





To