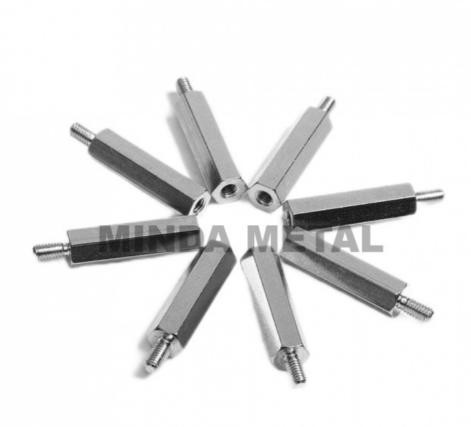

doff**

#### **Basic Information**

. Place of Origin: Guangdong, China

Brand Name: MDM Minimum Order Quantity: 1000 units

\$0.34/units 1000-4999 units



#### **Product Specification**

• Condition: New

Type: CNC, Standoff

Spare Parts Type: OEM • Video Outgoing-inspection: Provided . Machinery Test Report: Provided Marketing Type: Hot Product • Plating: Stainless Steel • Warranty: 2 Years

• Key Selling Points: Competitive Price

• Weight (KG): 0.1 KG

 Applicable Industries: Hotels, Garment Shops, Building Material

Shops, Machinery Repair Shops, Manufacturing Plant, Food & Beverage Factory, Farms, Restaurant, Home Use, Retail, Food Shop, Printing Shops, Construction Works, Energy & Mining, Food

& Beverage Shops, Other, Advert



## More Images





# **Product Description**









# Send an inquiry



## Specification

item value Place of Origin China Guangdong **Brand Name** MDM Condition New Type CNC Spare Parts Type OEM Provided Video outgoing-inspection Machinery Test Report Provided Hot Product Marketing Type

Plating Stainless steel

Warranty 2 years

Key Selling Points Competitive Price

Weight (KG) 0.1KG

Hotels, Garment Shops, Building Material Shops, Machinery Repair Shops, Manufacturing Plant, Food & Beverage

Applicable Industries Factory, Farms, Restaurant, Home Use, Retail, Food Shop, Printing Shops, Construction works, Energy & Mining, Food &

Beverage Shops, Other, Advertising Company

Local Service Location None
Showroom Location None

Material Stainless steel, Brass, Copper,ZINC, Titanium

Type Standoff Size OEM

### Packing & Delivery





To be