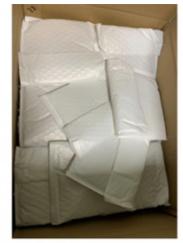

#### Packing and Delivery

Packed in foam envelope Protect the products from scratch and rust

Packed in foam blister Protect the products from Damage and rust

Outer package, with carton boxes with 0.6mm thick to keep the parts safe and complete to arrive at the destination