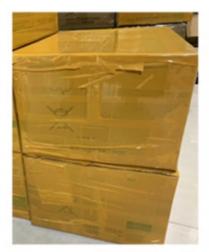

#### Packing and Delivery

Packed in foam envelope Protect the products from scratch and rust

Packed in foam blister Protect the products from Damage and rust

Outer package, with carton boxes with 0.6mm thick to keep the parts safe and complete to arrive at the destination