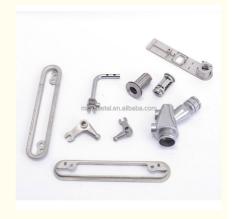

# Customer's Drawing Required OEM Custom Metal Injection Molding MIM for Various Parts

### **Basic Information**

- Place of Origin:
- Brand Name:
- Minimum Order Quantity:
- Price:
- Guangdong, China MDM
- ntity: 1000 pieces
- \$0.85/pieces 1000-1999 pieces



#### **Product Specification**

| Condition:                                 | New                                                                                                                                                                       |  |
|--------------------------------------------|---------------------------------------------------------------------------------------------------------------------------------------------------------------------------|--|
| • Type:                                    | Metal Injection Molding                                                                                                                                                   |  |
| <ul> <li>Spare Parts Type:</li> </ul>      | OEM