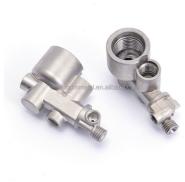

|  |
| <ul> <li>Applicable Industries:</li> </ul> | Building Material Shops, Machinery Repair<br>Shops, Manufacturing Plant, Food &<br>Beverage Factory, Farms, Printing Shops,<br>Construction Works, Energy & Mining, Other |  |
| Local Service Location:                    | None                                                                                                                                                                      |  |
| Showroom Location:                         | None                                                                                                                                                                      |  |



### More Images









### PRODUCT SPECIFICATIONS

| item                  | value                                                                                              |
|-----------------------|----------------------------------------------------------------------------------------------------|
| Production process    | Metal injection molding, powder metallurgy                                                         |
| Material              | MIM4650,MIM FN08 304L, 316L, 17-4PH, 420SS                                                         |
| Application fileds    | Lock, auto cars, Electric tolls, cutting tools, household appliances, consumer electronic products |
| Surface treatment     | QPQ, Black oxide, PVD, electric plating etc.