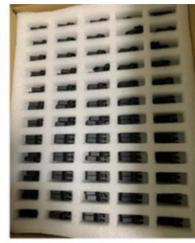

#### Packing and Delivery

Packed in foam envelope Protect the products from scratch and rust

Packed in foam blister Protect the products from Damage and rust

Outer package, with carton boxes with 0.6mm thick to keep the parts safe and complete to arrive at the destination