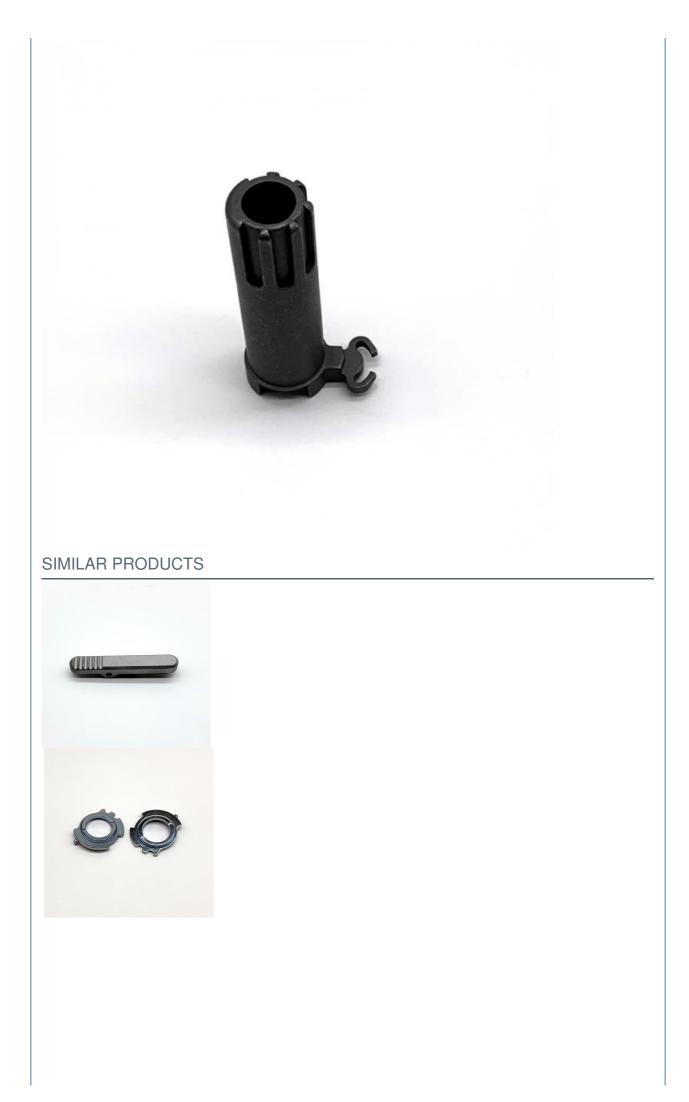

# Customer's Drawing Required OEM Custom Metal Injection Molding MIM for Various Parts

#### **Product Specification**

| Condition:                                 | New                                                                                                                                                                       |  |
|--------------------------------------------|---------------------------------------------------------------------------------------------------------------------------------------------------------------------------|--|
| • Type:                                    | Metal Injection Molding                                                                                                                                                   |  |
| <ul> <li>Spare Parts Type:</li> </ul>      | OEM                                                                                                                                                                       |  |
| • Video Outgoing-inspection:               | Provided                                                                                                                                                                  |  |
| <ul> <li>Machinery Test Report:</li> </ul> | Provided                                                                                                                                                                  |  |
| <ul> <li>Marketing Type:</li> </ul>        | New Product 2023                                                                                                                                                          |  |
| Material:                                  | ALLOY, MIM4605                                                                                                                                                            |  |
| • Warranty:                                | 2 Years                                                                                                                                                                   |  |
| <ul> <li>Key Selling Points:</li> </ul>    | Long Service Life                                                                                                                                                         |  |
| • Weight (KG):                             | 0.02 KG                                                                                                                                                                   |  |
| <ul> <li>Applicable Industries:</li> </ul> | Building Material Shops, Machinery Repair<br>Shops, Manufacturing Plant, Food &<br>Beverage Factory, Farms, Printing Shops,<br>Construction Works, Energy & Mining, Other |  |
| Local Service Location:                    | None                                                                                                                                                                      |  |
| Showroom Location:                         | None                                                                                                                                                                      |  |