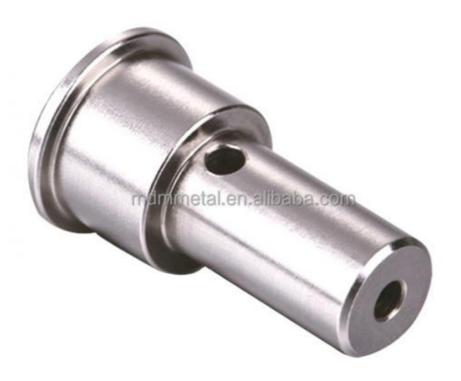

hina

Brand Name: MDMMinimum Order Quantity: 100 pieces

• Price: \$0.69/pieces 100-499 pieces



## **Product Specification**

Condition: New

• Type: Machining Parts, Stamping Parts

Spare Parts Type: OEMVideo Outgoing-inspection: Provided

Machinery Test Report: Provided, AvailableMarketing Type: Hot Product 2023

Material: ALLOY, Iron Base, Iron Base

• Plating: Silver

• Warranty: 2 Years, 6 Months

• Key Selling Points: Competitive Price, Competitive Price

• Weight (KG): 0.01 KG

Applicable Industries: Building Material Shops, Machinery Repair

Shops, Manufacturing Plant, Food & Beverage Factory, Farms, Construction Works, Energy & Mining, Food & Beverage Shops, Other, Building Material Shops,



### More Images









## Product Description

## **Product Description**















## Send an inquiry



## Specification

item value

Place of Origin China

Guangdong

Brand Name MDM

Model Number none

Machinery Test Report Available

Key Selling Points Good quality, full inspection before shipping, fast delivery

Applicable Industries Electronic products, Building Material Shops, Manufacturing

Plant, Restaurant

Surface Treatment original or according to the requirement

Sample free OEM accept

Type CNC machining Parts, Turning/milling parts

Material Aluminum, Stainless steel, carbon steel, copper, brass,

titanium,

Warranty 6 Months
Size customized

## Packing & Delivery



PE bag and foam, outside with carton

## Company Profile

Doongguan Minda Metal Tchecnology Co.,Ltd. is a manufacturer of metal parts that focus on providing customers with high quality pro