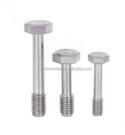

Screws

#### **Basic Information**

Place of Origin: Guangdong, China

Brand Name: MDMMinimum Order Quantity: 100 pieces

• Price: \$0.69/pieces 100-499 pieces



## **Product Specification**

Condition: New

• Type: Machining Parts, Stamping Parts

Spare Parts Type: OEMVideo Outgoing-inspection: Provided

Machinery Test Report: Provided, AvailableMarketing Type: Hot Product 2023

Material: ALLOY, Iron Base, Iron Base

• Plating: Silver

• Warranty: 2 Years, 6 Months

• Key Selling Points: Competitive Price, Competitive Price

• Weight (KG): 0.01 KG

Applicable Industries: Building Material Shops, Machinery Repair

Shops, Manufacturing Plant, Food & Beverage Factory, Farms, Construction Works, Energy & Mining, Food & Beverage Shops, Other, Building Material Shops,



### More Images









## Product Description

## **Product Description**















## Send an inquiry



## Specification

item value

Place of Origin China

Guangdong

Brand Name MDM

Model Number none

Machinery Test Report Available

Key Selling Points Good quality, full inspection before shipping, fast delivery

Applicable Industries Electronic products, Building Material Shops, Manufacturing

Plant, Restaurant

Surface Treatment original or according to the requirement

Sample free OEM accept

Type CNC machining Parts, Turning/milling parts

Material Aluminum, Stainless steel, carbon steel, copper, brass,

titanium,

Warranty 6 Months
Size customized

## Packing & Delivery



PE bag and foam, outside with carton

## Company Profile

Doongguan Minda Metal Tchecnology Co.,Ltd. is a manufacturer of m