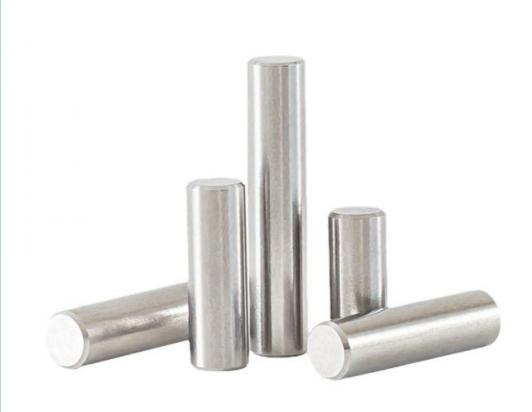

## OEM Precision CNC Turning Milling Machining Aluminum Service Brass Stainless Steel Screws

## **Product Specification**

Condition: New

• Type: Machining Parts, Stamping Parts

Spare Parts Type: OEMVideo Outgoing-inspection: Provided

Machinery Test Report: Provided, AvailableMarketing Type: Hot Product 2023

Material: ALLOY, Iron Base, Iron Base

• Plating: Silver

• Warranty: 2 Years, 6 Months

• Key Selling Points: Competitive Price, Competitive Price

• Weight (KG): 0.01 KG

Applicable Industries: Building Material Shops, Machinery Repair

Material Aluminum, Stainless steel, carbon steel, copper, brass,

titanium,

Warranty 6 Months
Size customized