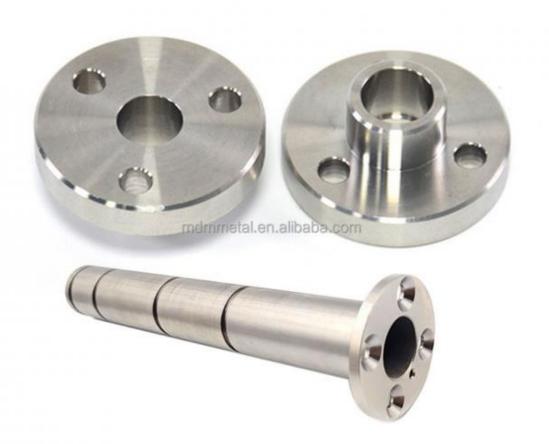

angdong, China

Brand Name: MDMMinimum Order Quantity: 100 pieces

• Price: \$0.69/pieces 100-499 pieces



## **Product Specification**

Condition: New

• Type: Machining Parts, Stamping Parts

Spare Parts Type: OEMVideo Outgoing-inspection: Provided

Machinery Test Report: Provided, AvailableMarketing Type: Hot Product 2023

Material: ALLOY, Iron Base, Iron Base

• Plating: Silver

• Warranty: 2 Years, 6 Months

• Key Selling Points: Competitive Price, Competitive Price

• Weight (KG): 0.01 KG

Applicable Industries: Building Material Shops, Machinery Repair

Shops, Manufacturing Plant, Food & Beverage Factory, Farms, Construction Works, Energy & Mining, Food & Beverage Shops, Other, Building Material Shops,



### More Images









## Product Description

## **Product Description**















## Send an inquiry



## Specification

item value

Place of Origin China

Guangdong

Brand Name MDM

Model Number none

Machinery Test Report Available

Key Selling Points Good quality, full inspection before shipping, fast delivery

Applicable Industries Electronic products, Building Material Shops, Manufacturing

Plant, Restaurant

Surface Treatment original or according to the requirement

Sample free OEM accept

Type CNC machining Parts, Turning/milling parts

Material Aluminum, Stainless steel, carbon steel, copper, brass,

titanium,

Warranty 6 Months
Size customized

## Packing & Delivery



PE bag and foam, outside with carton

## Company Profile

Doongguan Minda Metal Tchecnology Co.,Ltd. is a manufacturer of metal parts that focus on providing customers with high q