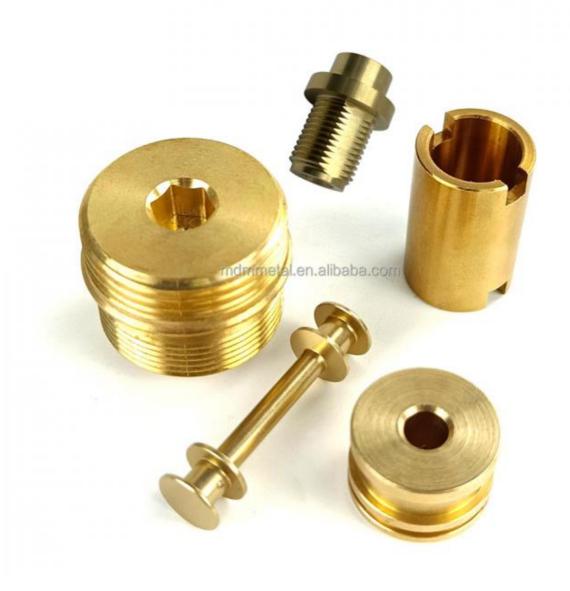

ong, China

Brand Name: MDMMinimum Order Quantity: 100 pieces

• Price: \$0.69/pieces 100-499 pieces



## **Product Specification**

Condition: New

• Type: Machining Parts, Stamping Parts

Spare Parts Type: OEMVideo Outgoing-inspection: Provided

Machinery Test Report: Provided, AvailableMarketing Type: Hot Product 2023

Material: ALLOY, Iron Base, Iron Base

• Plating: Silver

• Warranty: 2 Years, 6 Months

• Key Selling Points: Competitive Price, Competitive Price

• Weight (KG): 0.01 KG

Applicable Industries: Building Material Shops, Machinery Repair

Shops, Manufacturing Plant, Food & Beverage Factory, Farms, Construction Works, Energy & Mining, Food & Beverage Shops, Other, Building Material Shops,



### More Images









## Product Description

## **Product Description**















## Send an inquiry



## Specification

item value

Place of Origin China

Guangdong

Brand Name MDM

Model Number none

Machinery Test Report Available

Key Selling Points Good quality, full inspection before shipping, fast delivery

Applicable Industries Electronic products, Building Material Shops, Manufacturing

Plant, Restaurant

Surface Treatment original or according to the requirement

Sample free OEM accept

Type CNC machining Parts, Turning/milling parts

Material Aluminum, Stainless steel, carbon steel, copper, brass,

titanium,

Warranty 6 Months
Size customized

## Packing & Delivery



PE bag and foam, outside with carton

## Company Profile

Doongguan Minda Metal Tchecnology Co.,Ltd. is a manufacturer of metal parts that focus on providing customers with high quali