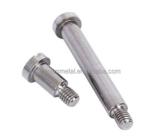

## OEM Precision CNC Turning Milling Machining Aluminum Service Brass Stainless Steel Screws

## **Product Specification**

Condition: New

• Type: Machining Parts, Stamping Parts

Spare Parts Type: OEMVideo Outgoing-inspection: Provided

Machinery Test Report: Provided, AvailableMarketing Type: Hot Product 2023

Material: ALLOY, Iron Base, Iron Base

• Plating: Silver

• Warranty: 2 Years, 6 Months

• Key Selling Points: Competitive Price, Competitive Price

• Weight (KG): 0.01 KG

Applicable Industries: Building Material Shops, Machinery Repair