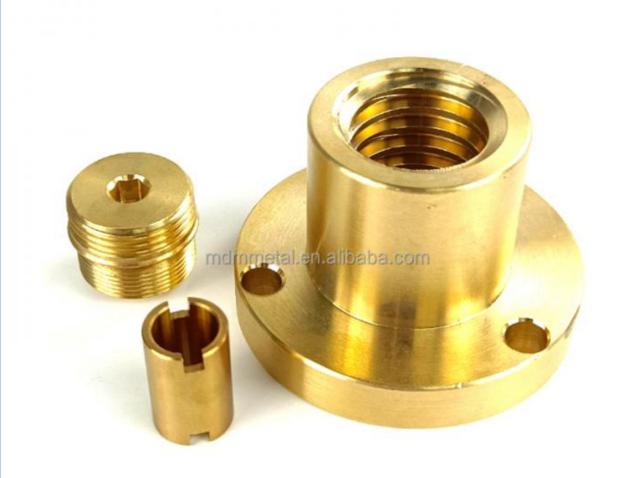

gdong, China

Brand Name: MDMMinimum Order Quantity: 100 pieces

• Price: \$0.69/pieces 100-499 pieces



## **Product Specification**

Condition: New

• Type: Machining Parts, Stamping Parts

Spare Parts Type: OEMVideo Outgoing-inspection: Provided

Machinery Test Report: Provided, AvailableMarketing Type: Hot Product 2023

Material: ALLOY, Iron Base, Iron Base

• Plating: Silver

• Warranty: 2 Years, 6 Months

• Key Selling Points: Competitive Price, Competitive Price

• Weight (KG): 0.01 KG

Applicable Industries: Building Material Shops, Machinery Repair

Shops, Manufacturing Plant, Food & Beverage Factory, Farms, Construction Works, Energy & Mining, Food & Beverage Shops, Other, Building Material Shops,



### More Images









## Product Description

## **Product Description**















## Send an inquiry



## Specification

item value

Place of Origin China

Guangdong

Brand Name MDM

Model Number none

Machinery Test Report Available

Key Selling Points Good quality, full inspection before shipping, fast delivery

Applicable Industries Electronic products, Building Material Shops, Manufacturing

Plant, Restaurant

Surface Treatment original or according to the requirement

Sample free OEM accept

Type CNC machining Parts, Turning/milling parts

Material Aluminum, Stainless steel, carbon steel, copper, brass,

titanium,

Warranty 6 Months
Size customized

## Packing & Delivery



PE bag and foam, outside with carton

## Company Profile

Doongguan Minda Metal Tchecnology Co.,Ltd. is a manufacturer of metal parts that focus on providing customers with high qua