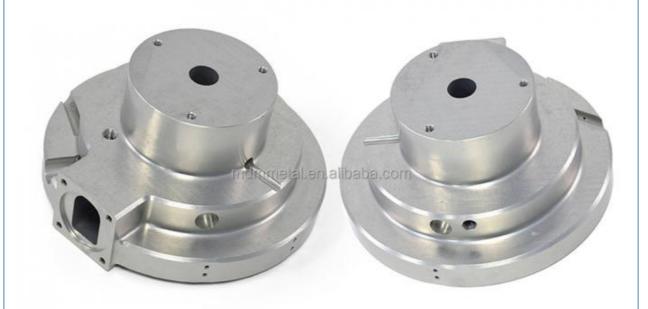

China

Brand Name: MDMMinimum Order Quantity: 100 pieces

• Price: \$0.69/pieces 100-499 pieces



## **Product Specification**

Condition: New

• Type: Machining Parts, Stamping Parts

Spare Parts Type: OEMVideo Outgoing-inspection: Provided

Machinery Test Report: Provided, AvailableMarketing Type: Hot Product 2023

Material: ALLOY, Iron Base, Iron Base

• Plating: Silver

• Warranty: 2 Years, 6 Months

• Key Selling Points: Competitive Price, Competitive Price

• Weight (KG): 0.01 KG

Applicable Industries: Building Material Shops, Machinery Repair

Shops, Manufacturing Plant, Food & Beverage Factory, Farms, Construction Works, Energy & Mining, Food & Beverage Shops, Other, Building Material Shops,



### More Images









## Product Description

## **Product Description**















## Send an inquiry



## Specification

item value

Place of Origin China

Guangdong

Brand Name MDM

Model Number none

Machinery Test Report Available

Key Selling Points Good quality, full inspection before shipping, fast delivery

Applicable Industries Electronic products, Building Material Shops, Manufacturing

Plant, Restaurant

Surface Treatment original or according to the requirement

Sample free OEM accept

Type CNC machining Parts, Turning/milling parts

Material Aluminum, Stainless steel, carbon steel, copper, brass,

titanium,

Warranty 6 Months
Size customized

## Packing & Delivery



PE bag and foam, outside with carton

## Company Profile

Doongguan Minda Metal Tchecnology Co.,Ltd. is a manufacturer of metal parts that focus on providing customers with high quality p