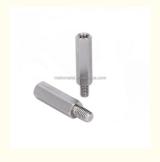

## OEM Precision CNC Turning Milling Machining Aluminum Service Brass Stainless Steel Screws

## **Product Specification**

Condition: New

• Type: Machining Parts, Stamping Parts

Spare Parts Type: OEMVideo Outgoing-inspection: Provided

Machinery Test Report: Provided, AvailableMarketing Type: Hot Product 2023

Material: ALLOY, Iron Base, Iron Base

• Plating: Silver

• Warranty: 2 Years, 6 Months

• Key Selling Points: Competitive Price, Competitive Price

• Weight (KG): 0.01 KG

Applicable Industries: Building Material Shops, Machinery Repair