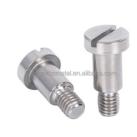

## OEM Precision CNC Turning Milling Machining Aluminum Service Brass Stainless Steel Screws

## **Product Specification**

Condition: New

• Type: Machining Parts, Stamping Parts

Spare Parts Type: OEMVideo Outgoing-inspection: Provided

Machinery Test Report: Provided, AvailableMarketing Type: Hot Product 2023

Material: ALLOY, Iron Base, Iron Base

• Plating: Silver

• Warranty: 2 Years, 6 Months

• Key Selling Points: Competitive Price, Competitive Price

• Weight (KG): 0.01 KG

Applicable Industries: Building Material Shops, Machinery Repair