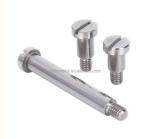

## OEM Precision CNC Turning Milling Machining Aluminum Service Brass Stainless Steel Screws

## **Product Specification**

Condition: New

• Type: Machining Parts, Stamping Parts

Spare Parts Type: OEMVideo Outgoing-inspection: Provided

Machinery Test Report: Provided, AvailableMarketing Type: Hot Product 2023

Material: ALLOY, Iron Base, Iron Base

• Plating: Silver

• Warranty: 2 Years, 6 Months

• Key Selling Points: Competitive Price, Competitive Price

• Weight (KG): 0.01 KG

Applicable Industries: Building Material Shops, Machinery Repair