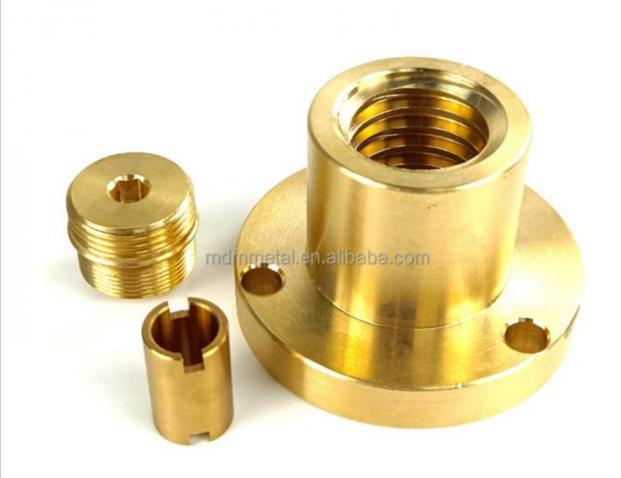

angdong, China

Brand Name: MDMMinimum Order Quantity: 100 pieces

• Price: \$0.68/pieces 100-499 pieces



### **Product Specification**

Condition: New

• Type: Machining Parts, Stamping Parts

Spare Parts Type: OEMVideo Outgoing-inspection: Provided

Machinery Test Report: Provided, AvailableMarketing Type: Hot Product 2023

Material: ALLOY, Iron Base, Iron Base

• Plating: Silver

Warranty: 2 Years, 6 Months

• Key Selling Points: Competitive Price, Competitive Price

• Weight (KG): 0.01 KG

Applicable Industries: Building Material Shops, Machinery Repair

Shops, Manufacturing Plant, Food & Beverage Factory, Farms, Construction Works, Energy & Mining, Food & Beverage Shops, Other, Building Material Shops,



## More Images









## Product Description

## **Product Description**















# Send an inquiry



## Specification

item value

Place of Origin China

Guangdong

Brand Name MDM

Model Number none

Machinery Test Report Available

Key Selling Points Good quality, full inspection before shipping, fast delivery

Electronic products, Building Material Shops, Manufacturing Applicable Industries

Plant, Restaurant

original or according to the requirement Surface Treatment

Sample free OEM accept

CNC machining Parts, Turning/milling parts Type

Aluminum, Stainless steel, carbon steel, copper, brass, Material

titanium,

Warranty 6 Months Size customized

## Packing & Delivery



PE bag and foam, outside with carton

## Company Profile

Doongguan Minda Metal Tchecnology Co., Ltd. is a manufacturer of metal parts that focus on providing customers with high qua