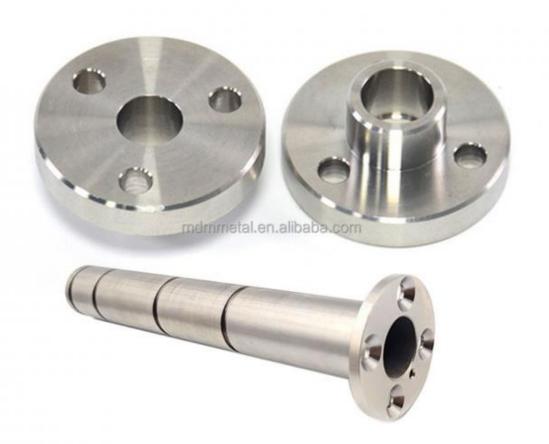

Guangdong, China

Brand Name: MDMMinimum Order Quantity: 100 pieces

• Price: \$0.68/pieces 100-499 pieces



### **Product Specification**

Condition: New

• Type: Machining Parts, Stamping Parts

Spare Parts Type: OEMVideo Outgoing-inspection: Provided

Machinery Test Report: Provided, AvailableMarketing Type: Hot Product 2023

Material: ALLOY, Iron Base, Iron Base

• Plating: Silver

Warranty: 2 Years, 6 Months

• Key Selling Points: Competitive Price, Competitive Price

• Weight (KG): 0.01 KG

Applicable Industries: Building Material Shops, Machinery Repair

Shops, Manufacturing Plant, Food & Beverage Factory, Farms, Construction Works, Energy & Mining, Food & Beverage Shops, Other, Building Material Shops,



## More Images









## Product Description

## **Product Description**















# Send an inquiry



## Specification

item value

Place of Origin China

Guangdong

Brand Name MDM

Model Number none

Machinery Test Report Available

Key Selling Points Good quality, full inspection before shipping, fast delivery

Electronic products, Building Material Shops, Manufacturing Applicable Industries

Plant, Restaurant

original or according to the requirement Surface Treatment

Sample free OEM accept

CNC machining Parts, Turning/milling parts Type

Aluminum, Stainless steel, carbon steel, copper, brass, Material

titanium,

Warranty 6 Months Size customized

## Packing & Delivery



PE bag and foam, outside with carton

## Company Profile

Doongguan Minda Metal Tchecnology Co., Ltd. is a manufacturer of metal parts that focus on providing customers with high q