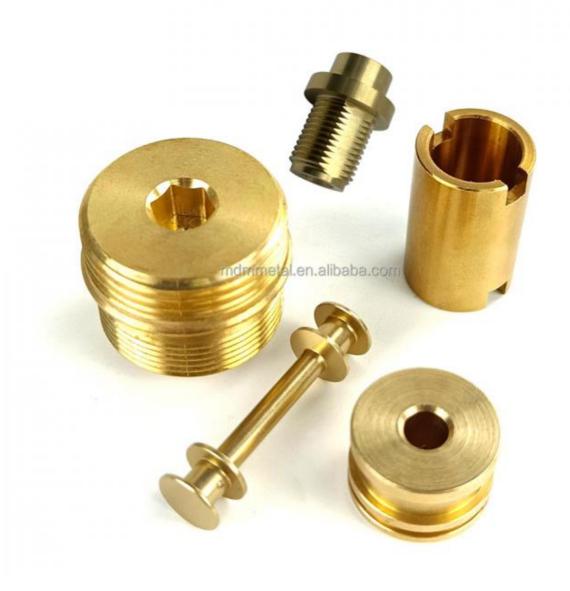

gdong, China

Brand Name: MDMMinimum Order Quantity: 100 pieces

• Price: \$0.68/pieces 100-499 pieces



### **Product Specification**

Condition: New

• Type: Machining Parts, Stamping Parts

Spare Parts Type: OEMVideo Outgoing-inspection: Provided

Machinery Test Report: Provided, AvailableMarketing Type: Hot Product 2023

Material: ALLOY, Iron Base, Iron Base

• Plating: Silver

Warranty: 2 Years, 6 Months

• Key Selling Points: Competitive Price, Competitive Price

• Weight (KG): 0.01 KG

Applicable Industries: Building Material Shops, Machinery Repair

Shops, Manufacturing Plant, Food & Beverage Factory, Farms, Construction Works, Energy & Mining, Food & Beverage Shops, Other, Building Material Shops,



## More Images









## Product Description

## **Product Description**















# Send an inquiry



## Specification

item value

Place of Origin China

Guangdong

Brand Name MDM

Model Number none

Machinery Test Report Available

Key Selling Points Good quality, full inspection before shipping, fast delivery

Electronic products, Building Material Shops, Manufacturing Applicable Industries

Plant, Restaurant

original or according to the requirement Surface Treatment

Sample free OEM accept

CNC machining Parts, Turning/milling parts Type

Aluminum, Stainless steel, carbon steel, copper, brass, Material

titanium,

Warranty 6 Months Size customized

## Packing & Delivery



PE bag and foam, outside with carton

## Company Profile

Doongguan Minda Metal Tchecnology Co., Ltd. is a manufacturer of metal parts that focus on providing customers with high quali