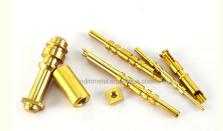

Machining Aerospace Components

### **Basic Information**

• Place of Origin: Guangdong, China

Brand Name: MDMMinimum Order Quantity: 100 pieces

• Price: \$0.68/pieces 100-499 pieces



### **Product Specification**

Condition: New

• Type: Machining Parts, Stamping Parts

Spare Parts Type: OEMVideo Outgoing-inspection: Provided

Machinery Test Report: Provided, AvailableMarketing Type: Hot Product 2023

Material: ALLOY, Iron Base, Iron Base

• Plating: Silver

Warranty: 2 Years, 6 Months

• Key Selling Points: Competitive Price, Competitive Price

• Weight (KG): 0.01 KG

Applicable Industries: Building Material Shops, Machinery Repair

Shops, Manufacturing Plant, Food & Beverage Factory, Farms, Construction Works, Energy & Mining, Food & Beverage Shops, Other, Building Material Shops,



## More Images









## Product Description

## **Product Description**















# Send an inquiry



## Specification

item value

Place of Origin China

Guangdong

Brand Name MDM

Model Number none

Machinery Test Report Available

Key Selling Points Good quality, full inspection before shipping, fast delivery

Electronic products, Building Material Shops, Manufacturing Applicable Industries

Plant, Restaurant

original or according to the requirement Surface Treatment

Sample free OEM accept

CNC machining Parts, Turning/milling parts Type

Aluminum, Stainless steel, carbon steel, copper, brass, Material

titanium,

Warranty 6 Months Size customized

## Packing & Delivery



PE bag and foam, outside with carton

## Company Profile

Doongguan Minda Metal Tchecnology Co., Ltd.