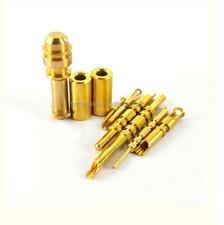

# CNC Brass Copper Casting Aluminum Turned Parts Machining Aerospace Components

### **Basic Information**

• Place of Origin: Guangdong, China

Brand Name: MDMMinimum Order Quantity: 100 pieces

• Price: \$0.68/pieces 100-499 pieces



### **Product Specification**

Condition: New

• Type: Machining Parts, Stamping Parts

Spare Parts Type: OEMVideo Outgoing-inspection: Provided

Machinery Test Report: Provided, AvailableMarketing Type: Hot Product 2023

Material: ALLOY, Iron Base, Iron Base

• Plating: Silver

Warranty: 2 Years, 6 Months

• Key Selling Points: Competitive Price, Competitive Price

• Weight (KG): 0.01 KG

Applicable Industries: Building Material Shops, Machinery Repair

Shops, Manufacturing Plant, Food & Beverage Factory, Farms, Construction Works, Energy & Mining, Food & Beverage Shops, Other, Building Material Shops,



## More Images









## Product Description

## **Product Description**















# Send an inquiry



## Specification

item value

Place of Origin China

Guangdong

Brand Nam