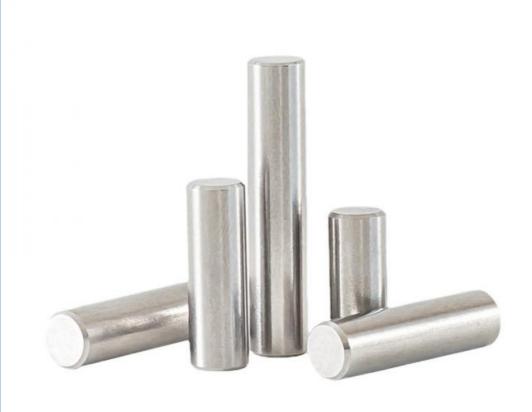

Aluminum, Stainless steel, carbon steel, copper, brass, Material

titanium,

Warranty 6 Months Size customized

#### Q3. What kind of materials are used on your products normally?

A: .For die-casting process we use Aluminum alloy, Magnesium alloy and Zinc alloy. For MIM/PM process the materials are Iron base, stainless steel powder. For CNC machining parts the materials are Steel 4140, 4340, #45 steel, Chroma steel, 420 SS, 304SS, 316SS, Brass, Titanium etc.