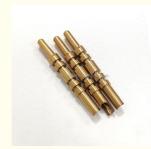

mponents

### **Basic Information**

• Place of Origin: Guangdong, China

Brand Name: MDMMinimum Order Quantity: 100 pieces

• Price: \$0.68/pieces 100-499 pieces



### **Product Specification**

Condition: New

• Type: Machining Parts, Stamping Parts

Spare Parts Type: OEMVideo Outgoing-inspection: Provided

Machinery Test Report: Provided, AvailableMarketing Type: Hot Product 2023

Material: ALLOY, Iron Base, Iron Base

• Plating: Silver

Warranty: 2 Years, 6 Months

• Key Selling Points: Competitive Price, Competitive Price

• Weight (KG): 0.01 KG

Applicable Industries: Building Material Shops, Machinery Repair

Shops, Manufacturing Plant, Food & Beverage Factory, Farms, Construction Works, Energy & Mining, Food & Beverage Shops, Other, Building Material Shops,



## More Images









## Product Description

## **Product Description**















# Send an inquiry



## Specification

item value

Place of Origin China

Guangdong

Brand Name MDM

Model Number none

Machinery Test Report Available

Key Selling Points Good quality, full inspection before shipping, fast delivery

Electronic products, Building Material Shops, Manufacturing Applicable Industries

Plant, Restaurant

original or according to the requirement Surface Treatment

Sample free OEM accept

CNC machining Parts, Turning/milling parts Type

Aluminum, Stainless steel, carbon steel, copper, brass, Material

titanium,

Warranty 6 Months Size customized

## Packing & Delivery



PE bag and foam, outside with carton

## Company Profile

Doongguan Minda Metal Tchecnology Co., Ltd. is a manufacturer of m