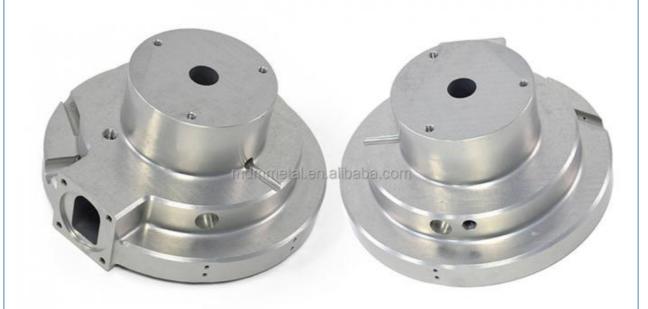

g, China

Brand Name: MDMMinimum Order Quantity: 100 pieces

• Price: \$0.68/pieces 100-499 pieces



### **Product Specification**

Condition: New

• Type: Machining Parts, Stamping Parts

Spare Parts Type: OEMVideo Outgoing-inspection: Provided

Machinery Test Report: Provided, AvailableMarketing Type: Hot Product 2023

Material: ALLOY, Iron Base, Iron Base

• Plating: Silver

Warranty: 2 Years, 6 Months

• Key Selling Points: Competitive Price, Competitive Price

• Weight (KG): 0.01 KG

Applicable Industries: Building Material Shops, Machinery Repair

Shops, Manufacturing Plant, Food & Beverage Factory, Farms, Construction Works, Energy & Mining, Food & Beverage Shops, Other, Building Material Shops,



## More Images









## Product Description

## **Product Description**















# Send an inquiry



## Specification

item value

Place of Origin China

Guangdong

Brand Name MDM

Model Number none

Machinery Test Report Available

Key Selling Points Good quality, full inspection before shipping, fast delivery

Electronic products, Building Material Shops, Manufacturing Applicable Industries

Plant, Restaurant

original or according to the requirement Surface Treatment

Sample free OEM accept

CNC machining Parts, Turning/milling parts Type

Aluminum, Stainless steel, carbon steel, copper, brass, Material

titanium,

Warranty 6 Months Size customized

## Packing & Delivery



PE bag and foam, outside with carton

## Company Profile

Doongguan Minda Metal Tchecnology Co., Ltd. is a manufacturer of metal parts that focus on providing customers with high quality p