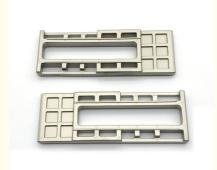

### High Precision MIM4605 Metal Injection Molding Parts Silver Plating SS **Products**

### **Basic Information**

- Place of Origin:
- Guangdong, China
- Brand Name:
- Price:
- MDM
- Minimum Order Quantity: 1000 pieces
  - \$0.72/pieces 1000-4999 pieces



#### **Product Specification**

| Condition:                                 | New                                                                                                                                                        |  |
|--------------------------------------------|------------------------------------------------------------------------------------------------------------------------------------------------------------|--|
| • Туре:                                    | Powder Metallurgy                                                                                                                                          |  |
| <ul> <li>Spare Parts Type:</li> </ul>      | OEM