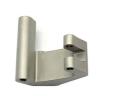

10.5 KG                                                                                                                                                    |  |
| <ul> <li>Applicable Industries:</li> </ul> | Garment Shops, Manufacturing Plant, Food<br>& Beverage Factory, Farms, Restaurant,<br>Construction Works, Energy & Mining, Food<br>& Beverage Shops, Other |  |
| Local Service Location:                    | None                                                                                                                                                       |  |
|                                            |                                                                                                                                                            |  |

#### More Images









### Product Overview







# PRODUCT SPECIFICATIONS

| item                  | value                                                                                              |
|-----------------------|----------------------------------------------------------------------------------------------------|
| Production process    | Metal injection molding, powder metallurgy                                                         |
| Material              | MIM4650,MIM FN08 304L, 316L, 17-4PH, 420SS                                                         |
| Application fileds    | Lock, auto cars, Electric tolls, cutting tools, household appliances, consumer electronic products |
| Surface treatment     | QPQ, Black oxide, PVD, electric plating etc.