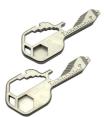

KG                                                                                                                                                    |  |
| <ul> <li>Applicable Industries:</li> </ul> | Garment Shops, Manufacturing Plant, Food<br>& Beverage Factory, Farms, Restaurant,<br>Construction Works, Energy & Mining, Food<br>& Beverage Shops, Other |  |
| Local Service Location:                    | None                                                                                                                                                       |  |
|                                            |                                                                                                                                                            |  |

#### More Images









### Product Overview







# PRODUCT SPECIFICATIONS

| item                  | value                                                                                              |
|-----------------------|----------------------------------------------------------------------------------------------------|
| Production process    | Metal injection molding, powder metallurgy                                                         |
| Material              | MIM4650,MIM FN08 304L, 316L, 17-4PH, 420SS                                                         |
| Application fileds    | Lock, auto cars, Electric tolls, cutting tools, household appliances, consumer electronic products |
| Surface treatment     | QPQ, Black oxide, PVD, electric plating etc.