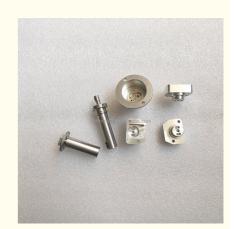

type CNC Machining Medical Parts

## **Basic Information**

Place of Origin: Guangdong, China

Brand Name: MDMMinimum Order Quantity: 100 pieces

• Price: \$0.98/pieces 100-499 pieces



## **Product Specification**

Condition: New

• Type: Machining Parts, Stamping Parts

Spare Parts Type: OEMVideo Outgoing-inspection: Provided

Machinery Test Report: Provided, AvailableMarketing Type: Hot Product 2023

Material: ALLOY, Iron Base, Iron Base

• Plating: Silver

• Warranty: 2 Years, 6 Months

• Key Selling Points: Competitive Price, Competitive Price

• Weight (KG): 0.01 KG

Applicable Industries: Building Material Shops, Machinery Repair

Shops, Manufacturing Plant, Food & Beverage Factory, Farms, Construction Works, Energy & Mining, Food & Beverage Shops, Other, Building Material Shops,



## More Images









## Product Description

## **Product Description**















# Send an inquiry



## Specification

item value

Place of Origin China

Guangdong

Brand Name MDM

Model Number none

Machinery Test Report Available

Key Selling Points Good quality, full inspection before shipping, fast delivery

Electronic products, Building Material Shops, Manufacturing Applicable Industries

Plant, Restaurant

original or according to the requirement Surface Treatment

Sample free OEM accept

CNC machining Parts, Turning/milling parts Type

Aluminum, Stainless steel, carbon steel, copper, brass, Material

titanium,

Warranty 6 Months Size customized

## Packing & Delivery



PE bag and foam, outside with carton

## Company Profile

Doongguan Minda Metal Tchecnology Co., Ltd.