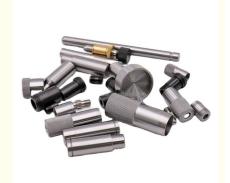

# 5 Axis Brass Precision Turned Components Prototype CNC Machining Medical Parts

## **Basic Information**

Place of Origin: Guangdong, China

Brand Name: MDMMinimum Order Quantity: 100 pieces

• Price: \$0.98/pieces 100-499 pieces



## **Product Specification**

Condition: New

• Type: Machining Parts, Stamping Parts

Spare Parts Type: OEMVideo Outgoing-inspection: Provided

Machinery Test Report: Provided, AvailableMarketing Type: Hot Product 2023

Material: ALLOY, Iron Base, Iron Base

• Plating: Silver

• Warranty: 2 Years, 6 Months

• Key Selling Points: Competitive Price, Competitive Price

• Weight (KG): 0.01 KG

Applicable Industries: Building Material Shops, Machinery Repair

Shops, Manufacturing Plant, Food & Beverage Factory, Farms, Construction Works, Energy & Mining, Food & Beverage Shops, Other, Building Material Shops,



## More Images









## Product Description

## **Product Description**















# Send an inquiry



## Specification

item value

Place of Origin China

Guangdong

Brand Na