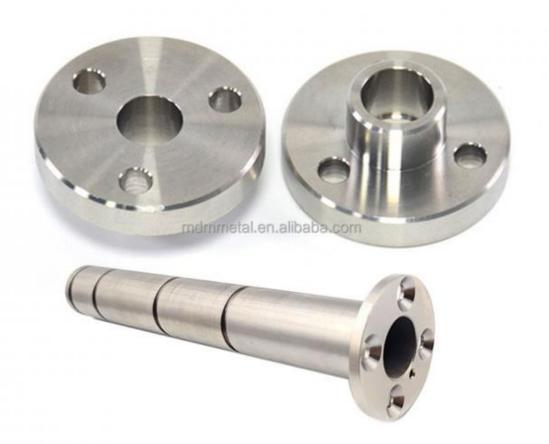

uangdong, China

Brand Name: MDMMinimum Order Quantity: 100 pieces

• Price: \$0.98/pieces 100-499 pieces



## **Product Specification**

Condition: New

• Type: Machining Parts, Stamping Parts

Spare Parts Type: OEMVideo Outgoing-inspection: Provided

Machinery Test Report: Provided, AvailableMarketing Type: Hot Product 2023

Material: ALLOY, Iron Base, Iron Base

• Plating: Silver

• Warranty: 2 Years, 6 Months

• Key Selling Points: Competitive Price, Competitive Price

• Weight (KG): 0.01 KG

Applicable Industries: Building Material Shops, Machinery Repair

Shops, Manufacturing Plant, Food & Beverage Factory, Farms, Construction Works, Energy & Mining, Food & Beverage Shops, Other, Building Material Shops,



## More Images









## Product Description

## **Product Description**















# Send an inquiry



## Specification

item value

Place of Origin China

Guangdong

Brand Name MDM

Model Number none

Machinery Test Report Available

Key Selling Points Good quality, full inspection before shipping, fast delivery

Electronic products, Building Material Shops, Manufacturing Applicable Industries

Plant, Restaurant

original or according to the requirement Surface Treatment

Sample free OEM accept

CNC machining Parts, Turning/milling parts Type

Aluminum, Stainless steel, carbon steel, copper, brass, Material

titanium,

Warranty 6 Months Size customized

## Packing & Delivery



PE bag and foam, outside with carton

## Company Profile

Doongguan Minda Metal Tchecnology Co., Ltd. is a manufacturer of metal parts that focus on providing customers with high q