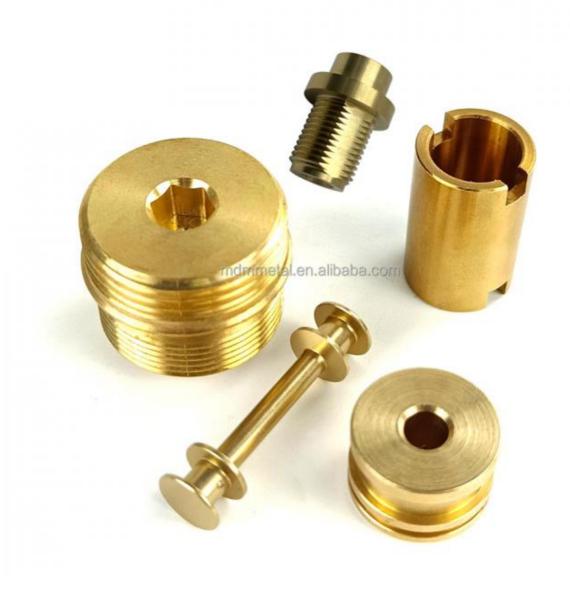

dong, China

Brand Name: MDMMinimum Order Quantity: 100 pieces

• Price: \$0.98/pieces 100-499 pieces



## **Product Specification**

Condition: New

• Type: Machining Parts, Stamping Parts

Spare Parts Type: OEMVideo Outgoing-inspection: Provided

Machinery Test Report: Provided, AvailableMarketing Type: Hot Product 2023

Material: ALLOY, Iron Base, Iron Base

• Plating: Silver

• Warranty: 2 Years, 6 Months

• Key Selling Points: Competitive Price, Competitive Price

• Weight (KG): 0.01 KG

Applicable Industries: Building Material Shops, Machinery Repair

Shops, Manufacturing Plant, Food & Beverage Factory, Farms, Construction Works, Energy & Mining, Food & Beverage Shops, Other, Building Material Shops,



## More Images









## Product Description

## **Product Description**















# Send an inquiry



## Specification

item value

Place of Origin China

Guangdong

Brand Name MDM

Model Number none

Machinery Test Report Available

Key Selling Points Good quality, full inspection before shipping, fast delivery

Electronic products, Building Material Shops, Manufacturing Applicable Industries

Plant, Restaurant

original or according to the requirement Surface Treatment

Sample free OEM accept

CNC machining Parts, Turning/milling parts Type

Aluminum, Stainless steel, carbon steel, copper, brass, Material

titanium,

Warranty 6 Months Size customized

## Packing & Delivery



PE bag and foam, outside with carton

## Company Profile

Doongguan Minda Metal Tchecnology Co., Ltd. is a manufacturer of metal parts that focus on providing customers with high quali