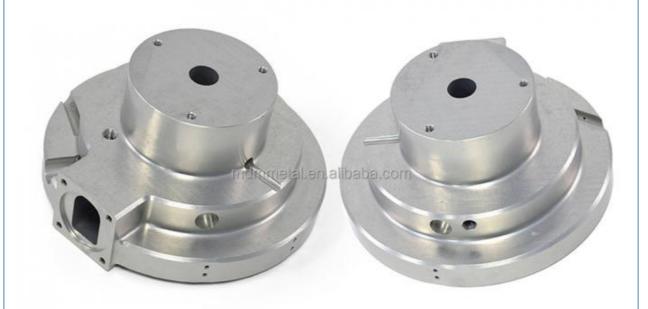

, China

Brand Name: MDMMinimum Order Quantity: 100 pieces

• Price: \$0.98/pieces 100-499 pieces



## **Product Specification**

Condition: New

• Type: Machining Parts, Stamping Parts

Spare Parts Type: OEMVideo Outgoing-inspection: Provided

Machinery Test Report: Provided, AvailableMarketing Type: Hot Product 2023

Material: ALLOY, Iron Base, Iron Base

• Plating: Silver

• Warranty: 2 Years, 6 Months

• Key Selling Points: Competitive Price, Competitive Price

• Weight (KG): 0.01 KG

Applicable Industries: Building Material Shops, Machinery Repair

Shops, Manufacturing Plant, Food & Beverage Factory, Farms, Construction Works, Energy & Mining, Food & Beverage Shops, Other, Building Material Shops,



## More Images









## Product Description

## **Product Description**















# Send an inquiry



## Specification

item value

Place of Origin China

Guangdong

Brand Name MDM

Model Number none

Machinery Test Report Available

Key Selling Points Good quality, full inspection before shipping, fast delivery

Electronic products, Building Material Shops, Manufacturing Applicable Industries

Plant, Restaurant

original or according to the requirement Surface Treatment

Sample free OEM accept

CNC machining Parts, Turning/milling parts Type

Aluminum, Stainless steel, carbon steel, copper, brass, Material

titanium,

Warranty 6 Months Size customized

## Packing & Delivery



PE bag and foam, outside with carton

## Company Profile

Doongguan Minda Metal Tchecnology Co., Ltd. is a manufacturer of metal parts that focus on providing customers with high quality p