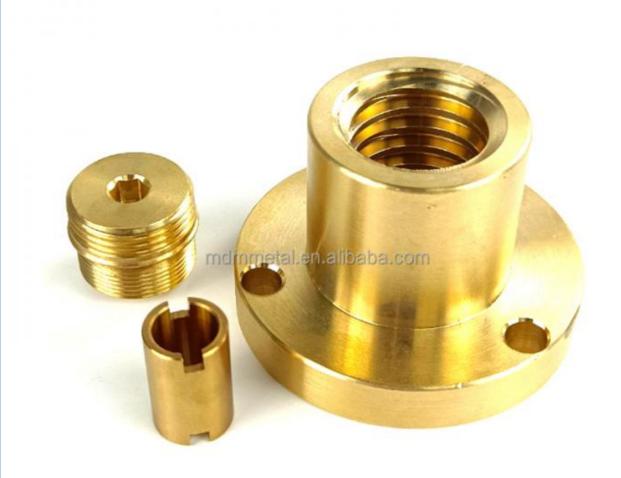

ngdong, China

Brand Name: MDMMinimum Order Quantity: 100 pieces

• Price: \$0.98/pieces 100-499 pieces



## **Product Specification**

Condition: New

• Type: Machining Parts, Stamping Parts

Spare Parts Type: OEMVideo Outgoing-inspection: Provided

Machinery Test Report: Provided, AvailableMarketing Type: Hot Product 2023

Material: ALLOY, Iron Base, Iron Base

• Plating: Silver

• Warranty: 2 Years, 6 Months

• Key Selling Points: Competitive Price, Competitive Price

• Weight (KG): 0.01 KG

Applicable Industries: Building Material Shops, Machinery Repair

Shops, Manufacturing Plant, Food & Beverage Factory, Farms, Construction Works, Energy & Mining, Food & Beverage Shops, Other, Building Material Shops,



## More Images









## Product Description

## **Product Description**















# Send an inquiry



## Specification

item value

Place of Origin China

Guangdong

Brand Name MDM

Model Number none

Machinery Test Report Available

Key Selling Points Good quality, full inspection before shipping, fast delivery

Electronic products, Building Material Shops, Manufacturing Applicable Industries

Plant, Restaurant

original or according to the requirement Surface Treatment

Sample free OEM accept

CNC machining Parts, Turning/milling parts Type

Aluminum, Stainless steel, carbon steel, copper, brass, Material

titanium,

Warranty 6 Months Size customized

## Packing & Delivery



PE bag and foam, outside with carton

## Company Profile

Doongguan Minda Metal Tchecnology Co., Ltd. is a manufacturer of metal parts that focus on providing customers with high qua