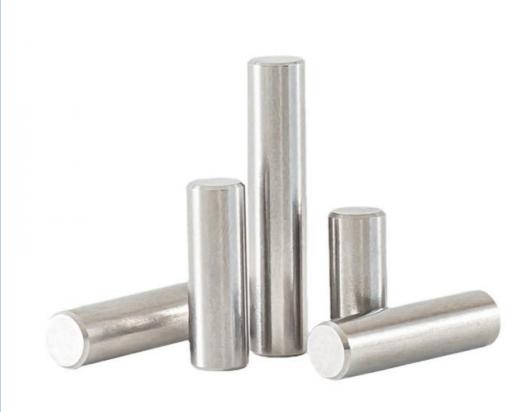

ina

Brand Name: MDMMinimum Order Quantity: 100 pieces

• Price: \$0.98/pieces 100-499 pieces



## **Product Specification**

Condition: New

• Type: Machining Parts, Stamping Parts

Spare Parts Type: OEMVideo Outgoing-inspection: Provided

Machinery Test Report: Provided, AvailableMarketing Type: Hot Product 2023

Material: ALLOY, Iron Base, Iron Base

• Plating: Silver

• Warranty: 2 Years, 6 Months

• Key Selling Points: Competitive Price, Competitive Price

• Weight (KG): 0.01 KG

Applicable Industries: Building Material Shops, Machinery Repair

Shops, Manufacturing Plant, Food & Beverage Factory, Farms, Construction Works, Energy & Mining, Food & Beverage Shops, Other, Building Material Shops,



## More Images









## Product Description

## **Product Description**















# Send an inquiry



## Specification

item value

Place of Origin China

Guangdong

Brand Name MDM

Model Number none

Machinery Test Report Available

Key Selling Points Good quality, full inspection before shipping, fast delivery

Electronic products, Building Material Shops, Manufacturing Applicable Industries

Plant, Restaurant

original or according to the requirement Surface Treatment

Sample free OEM accept

CNC machining Parts, Turning/milling parts Type

Aluminum, Stainless steel, carbon steel, copper, brass, Material

titanium,

Warranty 6 Months Size customized

## Packing & Delivery



PE bag and foam, outside with carton

## Company Profile

Doongguan Minda Metal Tchecnology Co., Ltd. is a manufacturer of metal parts that focus on providing customers with high quality produ