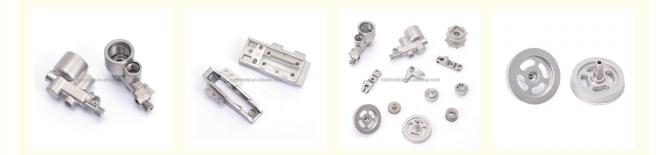

|
| <ul> <li>Key Selling Points:</li> </ul>    | Competitive Price                                                                                                                                                       |
| • Weight (KG):                             | 0.05 KG                                                                                                                                                                 |
| <ul> <li>Applicable Industries:</li> </ul> | Garment Shops, Machinery Repair Shops,<br>Manufacturing Plant, Food & Beverage<br>Factory, Farms, Construction Works , Energy<br>& Mining, Food & Beverage Shops, Other |

None

the state delen elitere et el

Local Service Location:

#### More Images



#### **Product Overview**







# Send an inquiry

### PRODUCT SPECIFICATIONS

| item                  | value                                                                                              |
|-----------------------|----------------------------------------------------------------------------------------------------|
| Production process    | Metal injection molding, powder metallurgy                                                         |
| Material              | MIM4650,MIM FN08 304L, 316L, 17-4PH, 420SS                                                         |
| Application fileds    | Lock, auto cars, Electric tolls, cutting tools, household appliances, consumer electronic products |
| Surface treatment     | QPQ, Black oxide, PVD, electric plating etc.