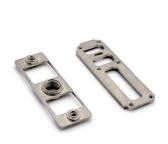

## Metal Powder Injection Molding Customized OEM Metal Parts for Energy Mining Industry

#### **Product Specification**

| Condition:                                 | New                                                                                                                                                                     |
|--------------------------------------------|-------------------------------------------------------------------------------------------------------------------------------------------------------------------------|
| • Type:                                    | Powder Metallurgy                                                                                                                                                       |
| <ul> <li>Spare Parts Type:</li> </ul>      | OEM                                                                                                                                                                     |
| Video Outgoing-inspection:                 | Provided                                                                                                                                                                |
| <ul> <li>Machinery Test Report:</li> </ul> | Provided                                                                                                                                                                |
| <ul> <li>Marketing Type:</li> </ul>        | Hot Product 2023                                                                                                                                                        |
| Material:                                  | ALLOY, MIM4605                                                                                                                                                          |
| Plating:                                   | Silver                                                                                                                                                                  |
| Warranty:                                  | 2 Years                                                                                                                                                                 |
| <ul> <li>Key Selling Points:</li> </ul>    | Competitive Price                                                                                                                                                       |
| • Weight (KG):                             | 0.05 KG                                                                                                                                                                 |
| <ul> <li>Applicable Industries:</li> </ul> | Garment Shops, Machinery Repair Shops,<br>Manufacturing Plant, Food & Beverage<br>Factory, Farms, Construction Works , Energy<br>& Mining, Food & Beverage Shops, Other |