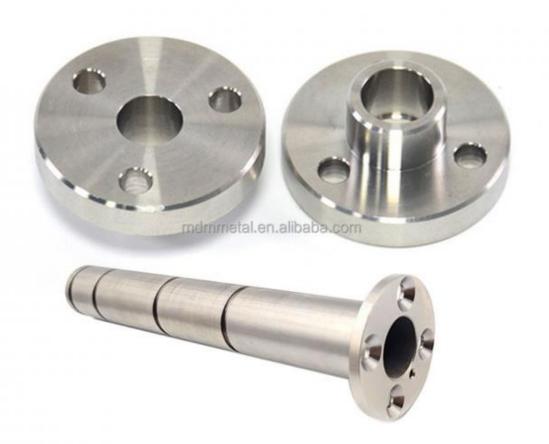

Guangdong, China

Brand Name: MDMMinimum Order Quantity: 100 pieces

• Price: \$0.99/pieces 100-499 pieces



## **Product Specification**

Condition: New

• Type: Machining Parts, Stamping Parts

Spare Parts Type: OEMVideo Outgoing-inspection: Provided

Machinery Test Report: Provided, AvailableMarketing Type: Hot Product 2023

Material: ALLOY, Iron Base, Iron Base

• Plating: Silver

• Warranty: 2 Years, 6 Months

• Key Selling Points: Competitive Price, Competitive Price

• Weight (KG): 0.01 KG

Applicable Industries: Building Material Shops, Machinery Repair

Shops, Manufacturing Plant, Food & Beverage Factory, Farms, Construction Works, Energy & Mining, Food & Beverage Shops, Other, Building Material Shops,



## More Images









# Product Description

# **Product Description**















# Send an inquiry



# Specification

item value

Place of Origin China

Guangdong

Brand Name MDM

Model Number none

Machinery Test Report Available

Key Selling Points Good quality, full inspection before shipping, fast delivery

Applicable Industries Electronic products, Building Material Shops, Manufacturing

Plant, Restaurant

Surface Treatment original or according to the requirement

Sample free OEM accept

Type CNC machining Parts, Turning/milling parts

Material Aluminum, Stainless steel, carbon steel, copper, brass,

titanium,

Warranty 6 Months
Size customized

# Packing & Delivery



PE bag and foam, outside with carton

# Company Profile

Doongguan Minda Metal Tchecnology Co.,Ltd. is a manufacturer of metal parts that focus on providing customers with high quali