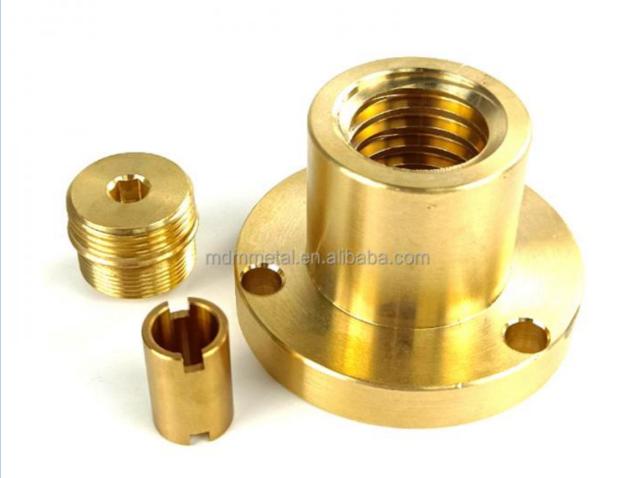

uangdong, China

Brand Name: MDMMinimum Order Quantity: 100 pieces

• Price: \$0.99/pieces 100-499 pieces



## **Product Specification**

Condition: New

• Type: Machining Parts, Stamping Parts

Spare Parts Type: OEMVideo Outgoing-inspection: Provided

Machinery Test Report: Provided, AvailableMarketing Type: Hot Product 2023

Material: ALLOY, Iron Base, Iron Base

• Plating: Silver

• Warranty: 2 Years, 6 Months

• Key Selling Points: Competitive Price, Competitive Price

• Weight (KG): 0.01 KG

Applicable Industries: Building Material Shops, Machinery Repair

Shops, Manufacturing Plant, Food & Beverage Factory, Farms, Construction Works, Energy & Mining, Food & Beverage Shops, Other, Building Material Shops,



## More Images









# Product Description

# **Product Description**















# Send an inquiry



# Specification

item value

Place of Origin China

Guangdong

Brand Name MDM

Model Number none

Machinery Test Report Available

Key Selling Points Good quality, full inspection before shipping, fast delivery

Applicable Industries Electronic products, Building Material Shops, Manufacturing

Plant, Restaurant

Surface Treatment original or according to the requirement

Sample free OEM accept

Type CNC machining Parts, Turning/milling parts

Material Aluminum, Stainless steel, carbon steel, copper, brass,

titanium,

Warranty 6 Months
Size customized

# Packing & Delivery



PE bag and foam, outside with carton

# Company Profile

Doongguan Minda Metal Tchecnology Co.,Ltd. is a manufacturer of metal parts that focus on providing customers with high quality