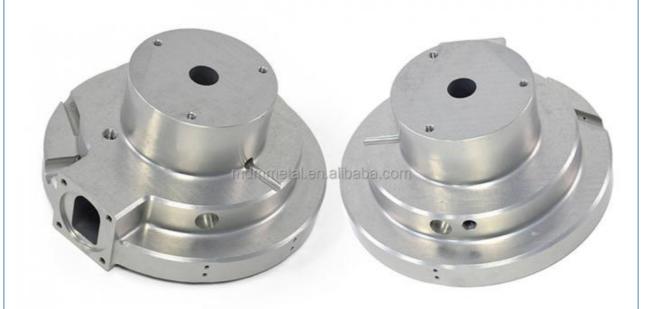

ng, China

Brand Name: MDMMinimum Order Quantity: 100 pieces

• Price: \$0.99/pieces 100-499 pieces



## **Product Specification**

Condition: New

• Type: Machining Parts, Stamping Parts

Spare Parts Type: OEMVideo Outgoing-inspection: Provided

Machinery Test Report: Provided, AvailableMarketing Type: Hot Product 2023

Material: ALLOY, Iron Base, Iron Base

• Plating: Silver

• Warranty: 2 Years, 6 Months

• Key Selling Points: Competitive Price, Competitive Price

• Weight (KG): 0.01 KG

Applicable Industries: Building Material Shops, Machinery Repair

Shops, Manufacturing Plant, Food & Beverage Factory, Farms, Construction Works, Energy & Mining, Food & Beverage Shops, Other, Building Material Shops,



## More Images









# Product Description

# **Product Description**















# Send an inquiry



# Specification

item value

Place of Origin China

Guangdong

Brand Name MDM

Model Number none

Machinery Test Report Available

Key Selling Points Good quality, full inspection before shipping, fast delivery

Applicable Industries Electronic products, Building Material Shops, Manufacturing

Plant, Restaurant

Surface Treatment original or according to the requirement

Sample free OEM accept

Type CNC machining Parts, Turning/milling parts

Material Aluminum, Stainless steel, carbon steel, copper, brass,

titanium,

Warranty 6 Months
Size customized

# Packing & Delivery



PE bag and foam, outside with carton

# Company Profile

Doongguan Minda Metal Tchecnology Co.,Ltd. is a manufacturer of metal parts that focus on providing customers with high quality produ