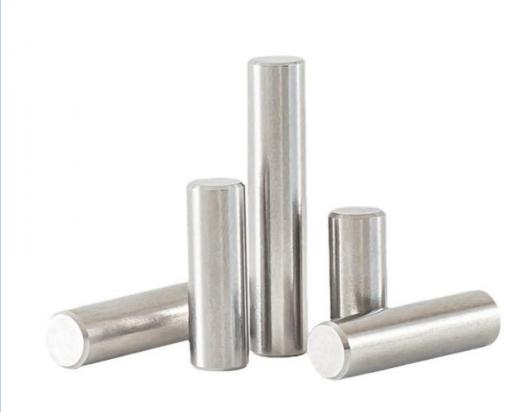

# Machining Parts Custom Precision Stainless Steel Aluminum Brass CNC 5 Axis Milling Parts

## **Product Specification**

Condition: New

• Type: Machining Parts, Stamping Parts

Spare Parts Type: OEMVideo Outgoing-inspection: Provided

Machinery Test Report: Provided, AvailableMarketing Type: Hot Product 2023

Material: ALLOY, Iron Base, Iron Base

• Plating: Silver

• Warranty: 2 Years, 6 Months

• Key Selling Points: Competitive Price, Competitive Price

• Weight (KG): 0.01 KG

Applicable Industries: Building Material Shops, Machinery Repair

Material Aluminum, Stainless steel, carbon steel, copper, brass,

titanium,

Warranty 6 Months
Size customized