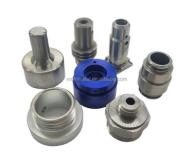

Brass CNC 5 Axis Milling Parts

### **Basic Information**

Place of Origin: Guangdong, China

Brand Name: MDMMinimum Order Quantity: 100 pieces

• Price: \$0.99/pieces 100-499 pieces



## **Product Specification**

Condition: New

• Type: Machining Parts, Stamping Parts

Spare Parts Type: OEMVideo Outgoing-inspection: Provided

Machinery Test Report: Provided, AvailableMarketing Type: Hot Product 2023

Material: ALLOY, Iron Base, Iron Base

• Plating: Silver

• Warranty: 2 Years, 6 Months

• Key Selling Points: Competitive Price, Competitive Price

• Weight (KG): 0.01 KG

Applicable Industries: Building Material Shops, Machinery Repair

Shops, Manufacturing Plant, Food & Beverage Factory, Farms, Construction Works, Energy & Mining, Food & Beverage Shops, Other, Building Material Shops,



## More Images









# Product Description

# **Product Description**















# Send an inquiry



# Specification

item value

Place of Origin China

Guangdong

Brand Name MDM

Model Number none

Machinery Test Report Available

Key Selling Points Good quality, full inspection before shipping, fast delivery

Applicable Industries Electronic products, Building Material Shops, Manufacturing

Plant, Restaurant

Surface Treatment original or according to the requirement

Sample free OEM accept

Type CNC machining Parts, Turning/milling parts

Material Aluminum, Stainless steel, carbon steel, copper, brass,

titanium,

Warranty 6 Months
Size customized

# Packing & Delivery



PE bag and foam, outside with carton

# Company Profile

Doongguan Minda Metal Tchecnology Co.,Ltd. is a m