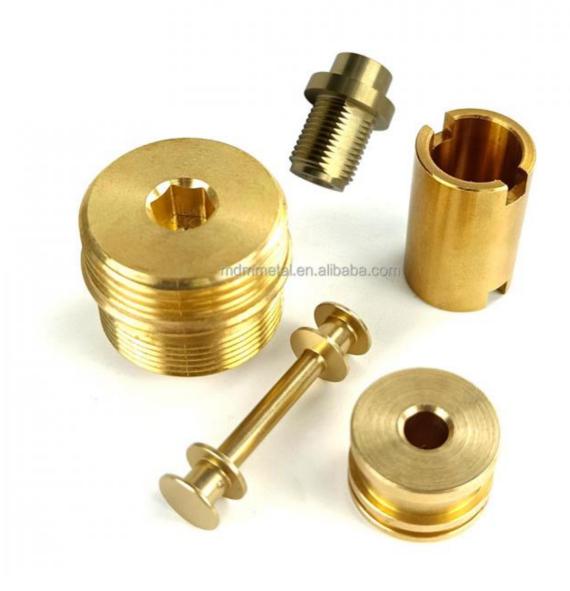

ngdong, China

Brand Name: MDMMinimum Order Quantity: 100 pieces

• Price: \$0.99/pieces 100-499 pieces



## **Product Specification**

Condition: New

• Type: Machining Parts, Stamping Parts

Spare Parts Type: OEMVideo Outgoing-inspection: Provided

Machinery Test Report: Provided, AvailableMarketing Type: Hot Product 2023

Material: ALLOY, Iron Base, Iron Base

• Plating: Silver

• Warranty: 2 Years, 6 Months

• Key Selling Points: Competitive Price, Competitive Price

• Weight (KG): 0.01 KG

Applicable Industries: Building Material Shops, Machinery Repair

Shops, Manufacturing Plant, Food & Beverage Factory, Farms, Construction Works, Energy & Mining, Food & Beverage Shops, Other, Building Material Shops,



## More Images









# Product Description

# **Product Description**















# Send an inquiry



# Specification

item value

Place of Origin China

Guangdong

Brand Name MDM

Model Number none

Machinery Test Report Available

Key Selling Points Good quality, full inspection before shipping, fast delivery

Applicable Industries Electronic products, Building Material Shops, Manufacturing

Plant, Restaurant

Surface Treatment original or according to the requirement

Sample free OEM accept

Type CNC machining Parts, Turning/milling parts

Material Aluminum, Stainless steel, carbon steel, copper, brass,

titanium,

Warranty 6 Months
Size customized

# Packing & Delivery



PE bag and foam, outside with carton

# Company Profile

Doongguan Minda Metal Tchecnology Co.,Ltd. is a manufacturer of metal parts that focus on providing customers with high quality p