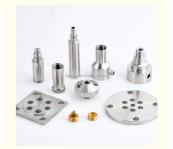

g Parts

### **Basic Information**

Place of Origin: Guangdong, China

Brand Name: MDMMinimum Order Quantity: 100 pieces

• Price: \$0.99/pieces 100-499 pieces



## **Product Specification**

Condition: New

• Type: Machining Parts, Stamping Parts

Spare Parts Type: OEMVideo Outgoing-inspection: Provided

Machinery Test Report: Provided, AvailableMarketing Type: Hot Product 2023

Material: ALLOY, Iron Base, Iron Base

• Plating: Silver

• Warranty: 2 Years, 6 Months

• Key Selling Points: Competitive Price, Competitive Price

• Weight (KG): 0.01 KG

Applicable Industries: Building Material Shops, Machinery Repair

Shops, Manufacturing Plant, Food & Beverage Factory, Farms, Construction Works, Energy & Mining, Food & Beverage Shops, Other, Building Material Shops,



## More Images









# Product Description

# **Product Description**















# Send an inquiry



# Specification

item value

Place of Origin China

Guangdong

Brand Name MDM

Model Number none

Machinery Test Report Available

Key Selling Points Good quality, full inspection before shipping, fast delivery

Applicable Industries Electronic products, Building Material Shops, Manufacturing

Plant, Restaurant

Surface Treatment original or according to the requirement

Sample free OEM accept

Type CNC machining Parts, Turning/milling parts

Material Aluminum, Stainless steel, carbon steel, copper, brass,

titanium,

Warranty 6 Months
Size customized

# Packing & Delivery



PE bag and foam, outside with carton

# Company Profile

Doongguan Minda Metal Tchecnology Co.,Ltd. is a manufacturer of metal par