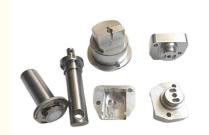

# Machining Parts Custom Precision Stainless Steel Aluminum Brass CNC 5 Axis Milling Parts

### **Basic Information**

Place of Origin: Guangdong, China

Brand Name: MDMMinimum Order Quantity: 100 pieces

• Price: \$0.99/pieces 100-499 pieces



## **Product Specification**

Condition: New

• Type: Machining Parts, Stamping Parts

Spare Parts Type: OEMVideo Outgoing-inspection: Provided

Machinery Test Report: Provided, AvailableMarketing Type: Hot Product 2023

Material: ALLOY, Iron Base, Iron Base

• Plating: Silver

• Warranty: 2 Years, 6 Months

• Key Selling Points: Competitive Price, Competitive Price

• Weight (KG): 0.01 KG

Applicable Industries: Building Material Shops, Machinery Repair

Shops, Manufacturing Plant, Food & Beverage Factory, Farms, Construction Works, Energy & Mining, Food & Beverage Shops, Other, Building Material Shops,



## More Images









# Product Description

# **Product Description**















# Send an inquiry



# Specification

item value

Place of Origin China

Guangdong

Brand Name