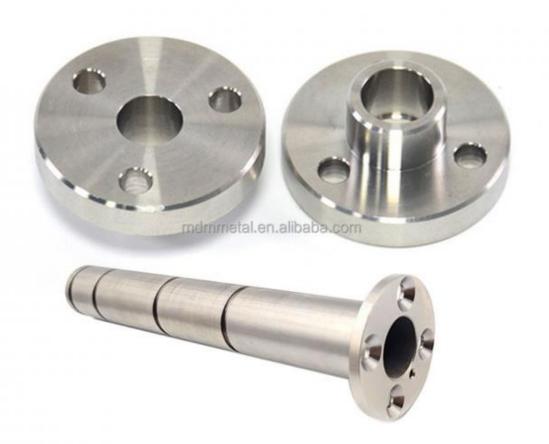

gdong, China

Brand Name: MDMMinimum Order Quantity: 100 pieces

• Price: \$0.99/pieces 100-499 pieces



## **Product Specification**

Condition: New

• Type: Machining Parts, Stamping Parts

Spare Parts Type: OEMVideo Outgoing-inspection: Provided

Machinery Test Report: Provided, AvailableMarketing Type: Hot Product 2023

Material: ALLOY, Iron Base, Iron Base

• Plating: Silver

• Warranty: 2 Years, 6 Months

• Key Selling Points: Competitive Price, Competitive Price

• Weight (KG): 0.01 KG

• Applicable Industries: Building Material Shops, Machinery Repair

Shops, Manufacturing Plant, Food & Beverage Factory, Farms, Construction Works, Energy & Mining, Food & Beverage Shops, Other, Building Material Shops,



### More Images









## Product Description

## **Product Description**















# Send an inquiry



## Specification

item value

Place of Origin China

Guangdong

Brand Name MDM

Model Number none

Machinery Test Report Available

Key Selling Points Good quality, full inspection before shipping, fast delivery

Electronic products, Building Material Shops, Manufacturing Applicable Industries

Plant, Restaurant

original or according to the requirement Surface Treatment

Sample free OEM accept

CNC machining Parts, Turning/milling parts Type

Aluminum, Stainless steel, carbon steel, copper, brass, Material

titanium,

Warranty 6 Months Size customized

## Packing & Delivery



PE bag and foam, outside with carton

## Company Profile

Doongguan Minda Metal Tchecnology Co., Ltd. is a manufacturer of metal parts that focus on providing customers with high q