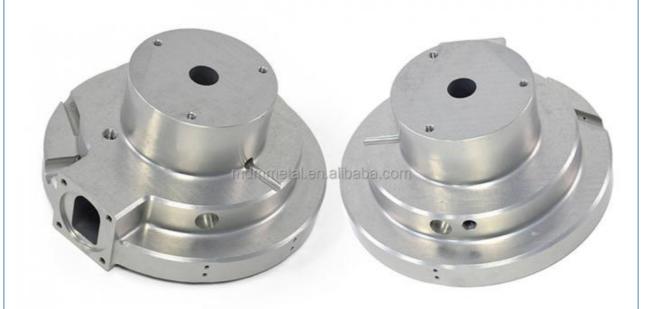

hina

Brand Name: MDMMinimum Order Quantity: 100 pieces

• Price: \$0.99/pieces 100-499 pieces



## **Product Specification**

Condition: New

• Type: Machining Parts, Stamping Parts

Spare Parts Type: OEMVideo Outgoing-inspection: Provided

Machinery Test Report: Provided, AvailableMarketing Type: Hot Product 2023

Material: ALLOY, Iron Base, Iron Base

• Plating: Silver

• Warranty: 2 Years, 6 Months

• Key Selling Points: Competitive Price, Competitive Price

• Weight (KG): 0.01 KG

• Applicable Industries: Building Material Shops, Machinery Repair

Shops, Manufacturing Plant, Food & Beverage Factory, Farms, Construction Works, Energy & Mining, Food & Beverage Shops, Other, Building Material Shops,



### More Images









## Product Description

## **Product Description**















# Send an inquiry



## Specification

item value

Place of Origin China

Guangdong

Brand Name MDM

Model Number none

Machinery Test Report Available

Key Selling Points Good quality, full inspection before shipping, fast delivery

Electronic products, Building Material Shops, Manufacturing Applicable Industries

Plant, Restaurant

original or according to the requirement Surface Treatment

Sample free OEM accept

CNC machining Parts, Turning/milling parts Type

Aluminum, Stainless steel, carbon steel, copper, brass, Material

titanium,

Warranty 6 Months Size customized

## Packing & Delivery



PE bag and foam, outside with carton

## Company Profile

Doongguan Minda Metal Tchecnology Co., Ltd. is a manufacturer of metal parts that focus on providing customers with high quality p