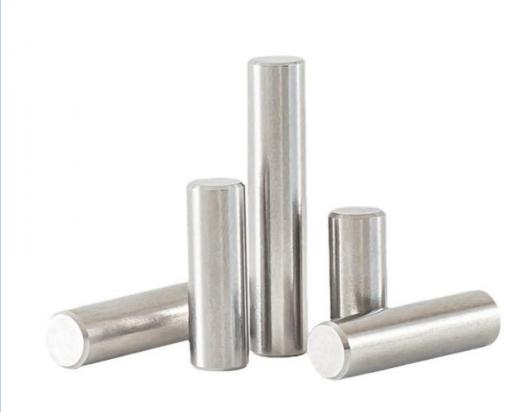

## **Product Specification**

Condition: New

• Type: Machining Parts, Stamping Parts

Spare Parts Type: OEMVideo Outgoing-inspection: Provided

Machinery Test Report: Provided, AvailableMarketing Type: Hot Product 2023

Material: ALLOY, Iron Base, Iron Base

• Plating: Silver

• Warranty: 2 Years, 6 Months

• Key Selling Points: Competitive Price, Competitive Price

• Weight (KG): 0.01 KG

• Applicable Industries: Building Material Shops, Machinery Repair

## Specification

item value

Place of Origin China

Guangdong

Brand Name MDM

Model Number none

Machinery Test Report Available

Key Selling Points Good quality, full inspection before shipping, fast delivery

Electronic products, Building Material Shops, Manufacturing Applicable Industries

Plant, Restaurant

original or according to the requirement Surface Treatment

Sample free OEM accept

CNC machining Parts, Turning/milling parts Type

Aluminum, Stainless steel, carbon steel, copper, brass, Material

titanium,

Warranty 6 Months Size customized