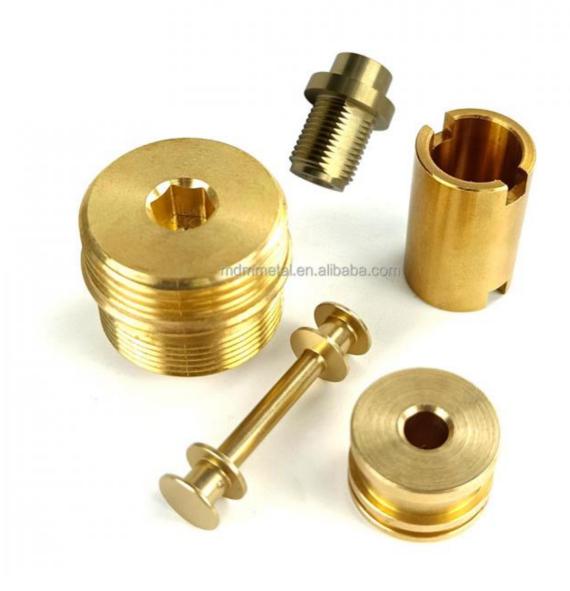

g, China

Brand Name: MDMMinimum Order Quantity: 100 pieces

• Price: \$0.99/pieces 100-499 pieces



## **Product Specification**

Condition: New

• Type: Machining Parts, Stamping Parts

Spare Parts Type: OEMVideo Outgoing-inspection: Provided

Machinery Test Report: Provided, AvailableMarketing Type: Hot Product 2023

Material: ALLOY, Iron Base, Iron Base

• Plating: Silver

• Warranty: 2 Years, 6 Months

• Key Selling Points: Competitive Price, Competitive Price

• Weight (KG): 0.01 KG

• Applicable Industries: Building Material Shops, Machinery Repair

Shops, Manufacturing Plant, Food & Beverage Factory, Farms, Construction Works, Energy & Mining, Food & Beverage Shops, Other, Building Material Shops,



### More Images









## Product Description

## **Product Description**















# Send an inquiry



## Specification

item value

Place of Origin China

Guangdong

Brand Name MDM

Model Number none

Machinery Test Report Available

Key Selling Points Good quality, full inspection before shipping, fast delivery

Electronic products, Building Material Shops, Manufacturing Applicable Industries

Plant, Restaurant

original or according to the requirement Surface Treatment

Sample free OEM accept

CNC machining Parts, Turning/milling parts Type

Aluminum, Stainless steel, carbon steel, copper, brass, Material

titanium,

Warranty 6 Months Size customized

## Packing & Delivery



PE bag and foam, outside with carton

## Company Profile

Doongguan Minda Metal Tchecnology Co., Ltd. is a manufacturer of metal parts that focus on providing customers with high quali