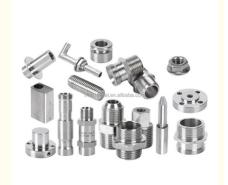

# Stainless Steel Aluminium CNC Parts Machining Turning Stamping ODM

## **Product Specification**

Condition: New

• Type: Machining Parts, Stamping Parts

Spare Parts Type: OEMVideo Outgoing-inspection: Provided

Machinery Test Report: Provided, AvailableMarketing Type: Hot Product 2023

Material: ALLOY, Iron Base, Iron Base

• Plating: Silver

• Warranty: 2 Years, 6 Months

• Key Selling Points: Competitive Price, Competitive Price

• Weight (KG): 0.01 KG

• Applicable Industries: Building Material Shops, Machinery Repair

Electronic products, Building Material Shops, Manufacturing Applicable Industries

Plant, Restaurant

original or according to the requirement Surface Treatment

Sample free OEM accept

CNC machining Parts, Turning/milling parts Type

Aluminum, Stainless steel, carbon steel, copper, brass, Material

titanium,

Warranty 6 Months Size customized