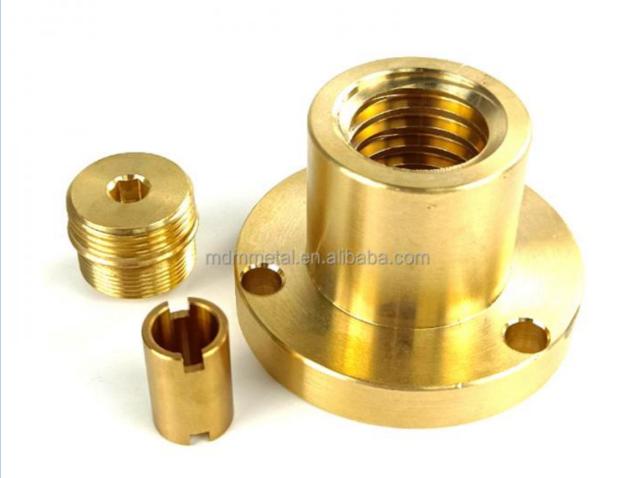

ong, China

Brand Name: MDMMinimum Order Quantity: 100 pieces

• Price: \$0.99/pieces 100-499 pieces



## **Product Specification**

Condition: New

• Type: Machining Parts, Stamping Parts

Spare Parts Type: OEMVideo Outgoing-inspection: Provided

Machinery Test Report: Provided, AvailableMarketing Type: Hot Product 2023

Material: ALLOY, Iron Base, Iron Base

• Plating: Silver

• Warranty: 2 Years, 6 Months

• Key Selling Points: Competitive Price, Competitive Price

• Weight (KG): 0.01 KG

• Applicable Industries: Building Material Shops, Machinery Repair

Shops, Manufacturing Plant, Food & Beverage Factory, Farms, Construction Works, Energy & Mining, Food & Beverage Shops, Other, Building Material Shops,



### More Images









## Product Description

## **Product Description**















# Send an inquiry



## Specification

item value

Place of Origin China

Guangdong

Brand Name MDM

Model Number none

Machinery Test Report Available

Key Selling Points Good quality, full inspection before shipping, fast delivery

Electronic products, Building Material Shops, Manufacturing Applicable Industries

Plant, Restaurant

original or according to the requirement Surface Treatment

Sample free OEM accept

CNC machining Parts, Turning/milling parts Type

Aluminum, Stainless steel, carbon steel, copper, brass, Material

titanium,

Warranty 6 Months Size customized

## Packing & Delivery



PE bag and foam, outside with carton

## Company Profile

Doongguan Minda Metal Tchecnology Co., Ltd. is a manufacturer of metal parts that focus on providing customers with high qua