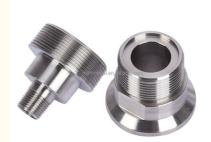

# Stainless Steel Aluminium CNC Parts Machining Turning Stamping ODM

## **Product Specification**

Condition: New

• Type: Machining Parts, Stamping Parts

Spare Parts Type: OEMVideo Outgoing-inspection: Provided

Machinery Test Report: Provided, AvailableMarketing Type: Hot Product 2023

Material: ALLOY, Iron Base, Iron Base

• Plating: Silver

• Warranty: 2 Years, 6 Months

• Key Selling Points: Competitive Price, Competitive Price

• Weight (KG): 0.01 KG

• Applicable Industries: Building Material Shops, Machinery Repair

Electronic products, Building Material Shops, Manufacturing Applicable Industries

Plant, Restaurant

original or according to the requirement Surface Treatment

Sample free OEM accept

CNC machining Parts, Turning/milling parts Type

Aluminum, Stainless steel, carbon steel, copper, brass, Material

titanium,

Warranty 6 Months Size customized