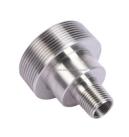

# Stainless Steel Aluminium CNC Parts Machining Turning Stamping ODM

## **Product Specification**

Condition: New

• Type: Machining Parts, Stamping Parts

Spare Parts Type: OEMVideo Outgoing-inspection: Provided

Machinery Test Report: Provided, AvailableMarketing Type: Hot Product 2023

Material: ALLOY, Iron Base, Iron Base

• Plating: Silver

• Warranty: 2 Years, 6 Months

• Key Selling Points: Competitive Price, Competitive Price

• Weight (KG): 0.01 KG

• Applicable Industries: Building Material Shops, Machinery Repair

Electronic products, Building Material Shops, Manufacturing Applicable Industries

Plant, Restaurant

original or according to the requirement Surface Treatment

Sample free OEM accept

CNC machining Parts, Turning/milling parts Type

Aluminum, Stainless steel, carbon steel, copper, brass, Material

titanium,

Warranty 6 Months Size customized