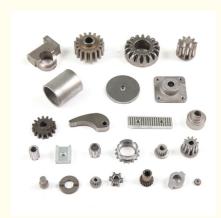

# Metal Injection Molding Powder Metallurgy Parts Precision Cnc ODM

### **Basic Information**

- Place of Origin:
- Brand Name:
- Minimum Order Quantity:
- Price:
- Guangdong, China MDM
- 1000 pieces
  - \$0.52/pieces 1000-4999 pieces



#### **Product Specification**

• Condition:

• Type:

• Material:

• Plating: • Warranty:

- New, New Metal Injection Molding, Stamping Parts • Spare Parts Type: Customized
- Video Outgoing-inspection: Provided
- Machinery Test Report: Provided
- Hot Sale Product 2023 • Marketing Type:
  - Carbon Steel, Stainless Steel
    - ZINC, Chrome
    - 2 Years, 6 Months
      - High Productivity, Competitive Price
- Weight (KG):
- Applicable Industries:

• Key Selling Points:

0.01 KG Building Material Shops, Machinery Repair Shops, Manufacturing Plant, Food & Beverage Factory, Farms, Construction Works , Energy & Mining, Food & Beverage Shops, Other, Machinery Repair Shops,

## More Images





## Product Description





#### Specification

| 1                     |