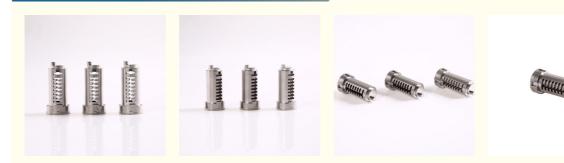

inimum Order Quantity:
- Price:
- Guangdong, China MDM
- 1000 pieces
  - \$0.52/pieces 1000-4999 pieces



#### **Product Specification**

• Condition:

• Type:

• Material:

• Plating: • Warranty:

- New, New Metal Injection Molding, Stamping Parts • Spare Parts Type: Customized
- Video Outgoing-inspection: Provided
- Machinery Test Report: Provided
- Hot Sale Product 2023 • Marketing Type:
  - Carbon Steel, Stainless Steel
    - ZINC, Chrome
    - 2 Years, 6 Months
      - High Productivity, Competitive Price
- Weight (KG):
- Applicable Industries:

• Key Selling Points:

0.01 KG Building Material Shops, Machinery Repair Shops, Manufacturing Plant, Food & Beverage Factory, Farms, Construction Works , Energy & Mining, Food & Beverage Shops, Other, Machinery Repair Shops,

## More Images





## Product Description





#### Specification

| 1                     |                                                                                                                                                |
|-----------------------|------------------------------------------------------------------------------------------------------------------------------------------------|
| item                  | value                                                                                                                                          |
| Place of Origin       | China                                                                                                                                          |
|                       | Guangdong