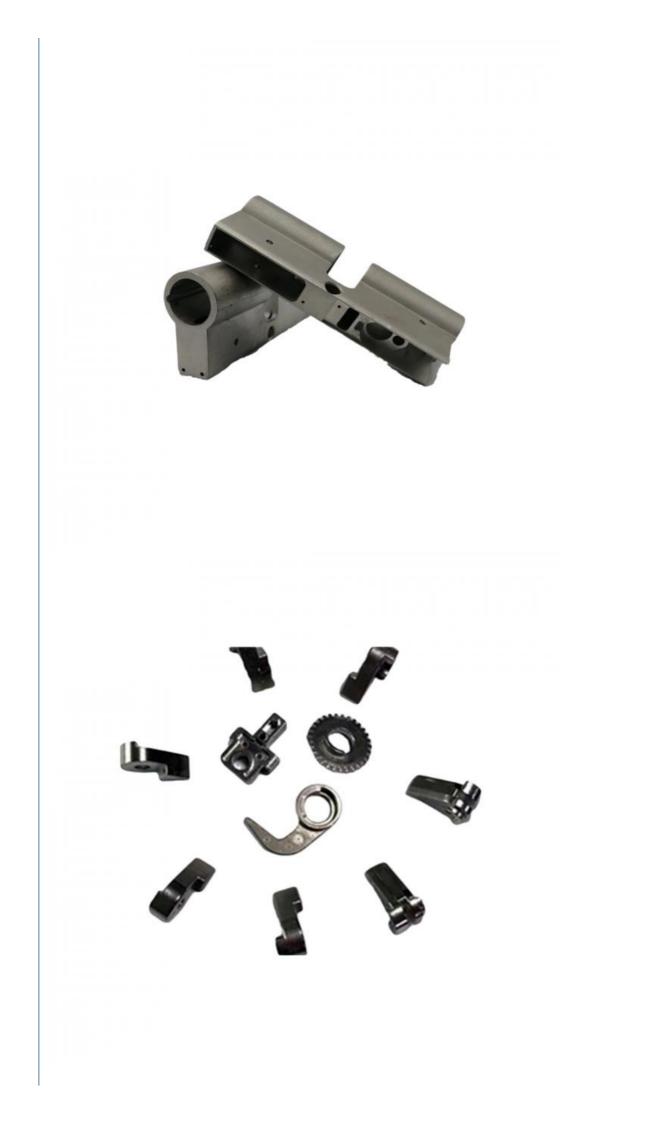

:
- Guangdong, China MDM
- 1000 pieces
  - \$0.52/pieces 1000-4999 pieces



#### **Product Specification**

• Condition:

• Type:

• Material:

• Plating: • Warranty:

- New, New Metal Injection Molding, Stamping Parts • Spare Parts Type: Customized
- Video Outgoing-inspection: Provided
- Machinery Test Report: Provided
- Hot Sale Product 2023 • Marketing Type:
  - Carbon Steel, Stainless Steel
    - ZINC, Chrome
    - 2 Years, 6 Months
      - High Productivity, Competitive Price
- Weight (KG):
- Applicable Industries:

• Key Selling Points:

0.01 KG Building Material Shops, Machinery Repair Shops, Manufacturing Plant, Food & Beverage Factory, Farms, Construction Works , Energy & Mining, Food & Beverage Shops, Other, Machinery Repair Shops,

## More Images





## Product Description





#### Specification

| 1                     |                                                                                                                                                |
|-----------------------|------------------------------------------------------------------------------------------------------------------------------------------------|
| item                  | value                                                                                                                                          |
| Place of Origin       | China                                                                                                                                          |
|                       | Guangdong