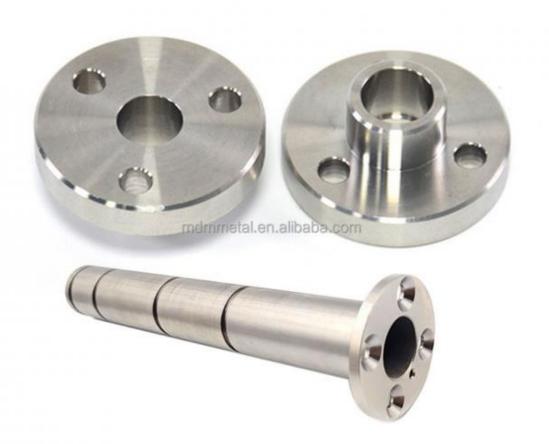

: Guangdong, China

Brand Name: MDMMinimum Order Quantity: 100 pieces

• Price: \$1.05/pieces 100-499 pieces



### **Product Specification**

Condition: New

• Type: Machining Parts, Stamping Parts

Spare Parts Type: OEMVideo Outgoing-inspection: Provided

Machinery Test Report: Provided, AvailableMarketing Type: Hot Product 2023

Material: ALLOY, Iron Base, Iron Base

• Plating: Silver

• Warranty: 2 Years, 6 Months

• Key Selling Points: Competitive Price, Competitive Price

Weight (KG): 0.01 KG

Applicable Industries: Building Material Shops, Machinery Repair

Shops, Manufacturing Plant, Food & Beverage Factory, Farms, Construction Works, Energy & Mining, Food & Beverage Shops, Other, Building Material Shops,



## More Images









# Product Description

# **Product Description**















# Send an inquiry



# Specification

item value

Place of Origin China

Guangdong

Brand Name MDM

Model Number none

Machinery Test Report Available

Key Selling Points Good quality, full inspection before shipping, fast delivery

Applicable Industries Electronic products, Building Material Shops, Manufacturing

Plant, Restaurant

Surface Treatment original or according to the requirement

Sample free OEM accept

Type CNC machining Parts, Turning/milling parts

Material Aluminum, Stainless steel, carbon steel, copper, brass,

titanium,

Warranty 6 Months
Size customized

## Packing & Delivery



PE bag and foam, outside with carton

# Company Profile

Doongguan Minda Metal Tchecnology Co.,Ltd. is a manufacturer of metal parts that focus on providing customers with high qual