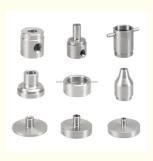

Parts

#### **Basic Information**

• Place of Origin: Guangdong, China

Brand Name: MDMMinimum Order Quantity: 100 pieces

• Price: \$1.05/pieces 100-499 pieces



### **Product Specification**

Condition: New

• Type: Machining Parts, Stamping Parts

Spare Parts Type: OEMVideo Outgoing-inspection: Provided

Machinery Test Report: Provided, AvailableMarketing Type: Hot Product 2023

Material: ALLOY, Iron Base, Iron Base

• Plating: Silver

• Warranty: 2 Years, 6 Months

• Key Selling Points: Competitive Price, Competitive Price

Weight (KG): 0.01 KG

Applicable Industries: Building Material Shops, Machinery Repair

Shops, Manufacturing Plant, Food & Beverage Factory, Farms, Construction Works, Energy & Mining, Food & Beverage Shops, Other, Building Material Shops,



## More Images









# Product Description

# **Product Description**















# Send an inquiry



# Specification

item value

Place of Origin China

Guangdong

Brand Name MDM

Model Number none

Machinery Test Report Available

Key Selling Points Good quality, full inspection before shipping, fast delivery

Applicable Industries Electronic products, Building Material Shops, Manufacturing

Plant, Restaurant

Surface Treatment original or according to the requirement

Sample free OEM accept

Type CNC machining Parts, Turning/milling parts

Material Aluminum, Stainless steel, carbon steel, copper, brass,

titanium,

Warranty 6 Months
Size customized

## Packing & Delivery



PE bag and foam, outside with carton

# Company Profile

Doongguan Minda Metal Tchecnology Co.,Ltd. is a manufacturer of metal pa