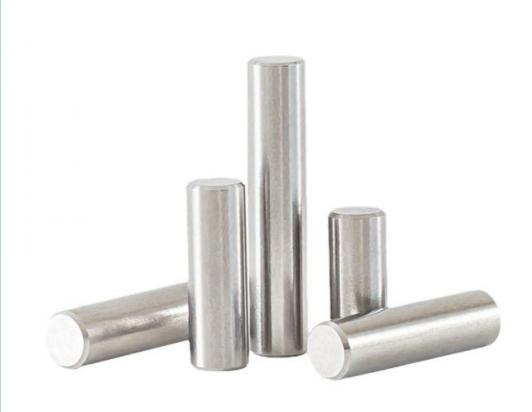

China

Brand Name: MDMMinimum Order Quantity: 100 pieces

• Price: \$1.05/pieces 100-499 pieces



### **Product Specification**

Condition: New

• Type: Machining Parts, Stamping Parts

Spare Parts Type: OEMVideo Outgoing-inspection: Provided

Machinery Test Report: Provided, AvailableMarketing Type: Hot Product 2023

Material: ALLOY, Iron Base, Iron Base

• Plating: Silver

• Warranty: 2 Years, 6 Months

• Key Selling Points: Competitive Price, Competitive Price

Weight (KG): 0.01 KG

Applicable Industries: Building Material Shops, Machinery Repair

Shops, Manufacturing Plant, Food & Beverage Factory, Farms, Construction Works, Energy & Mining, Food & Beverage Shops, Other, Building Material Shops,



## More Images









# Product Description

# **Product Description**















# Send an inquiry



# Specification

item value

Place of Origin China

Guangdong

Brand Name MDM

Model Number none

Machinery Test Report Available

Key Selling Points Good quality, full inspection before shipping, fast delivery

Applicable Industries Electronic products, Building Material Shops, Manufacturing

Plant, Restaurant

Surface Treatment original or according to the requirement

Sample free OEM accept

Type CNC machining Parts, Turning/milling parts

Material Aluminum, Stainless steel, carbon steel, copper, brass,

titanium,

Warranty 6 Months
Size customized

## Packing & Delivery



PE bag and foam, outside with carton

# Company Profile

Doongguan Minda Metal Tchecnology Co.,Ltd. is a manufacturer of metal parts that focus on providing customers with high quality products