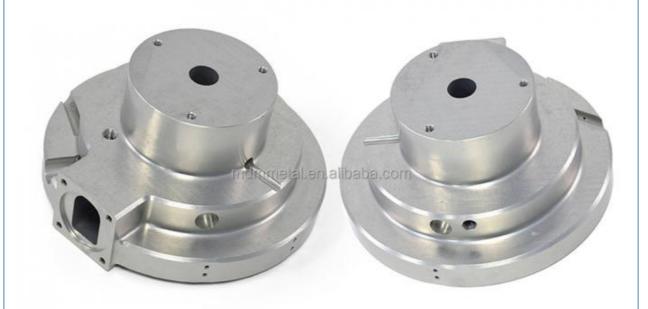

ong, China

Brand Name: MDMMinimum Order Quantity: 100 pieces

• Price: \$1.05/pieces 100-499 pieces



### **Product Specification**

Condition: New

• Type: Machining Parts, Stamping Parts

Spare Parts Type: OEMVideo Outgoing-inspection: Provided

Machinery Test Report: Provided, AvailableMarketing Type: Hot Product 2023

Material: ALLOY, Iron Base, Iron Base

• Plating: Silver

• Warranty: 2 Years, 6 Months

• Key Selling Points: Competitive Price, Competitive Price

Weight (KG): 0.01 KG

Applicable Industries: Building Material Shops, Machinery Repair

Shops, Manufacturing Plant, Food & Beverage Factory, Farms, Construction Works, Energy & Mining, Food & Beverage Shops, Other, Building Material Shops,



## More Images









# Product Description

# **Product Description**















# Send an inquiry



# Specification

item value

Place of Origin China

Guangdong

Brand Name MDM

Model Number none

Machinery Test Report Available

Key Selling Points Good quality, full inspection before shipping, fast delivery

Applicable Industries Electronic products, Building Material Shops, Manufacturing

Plant, Restaurant

Surface Treatment original or according to the requirement

Sample free OEM accept

Type CNC machining Parts, Turning/milling parts

Material Aluminum, Stainless steel, carbon steel, copper, brass,

titanium,

Warranty 6 Months
Size customized

## Packing & Delivery



PE bag and foam, outside with carton

# Company Profile

Doongguan Minda Metal Tchecnology Co.,Ltd. is a manufacturer of metal parts that focus on providing customers with high quality prod