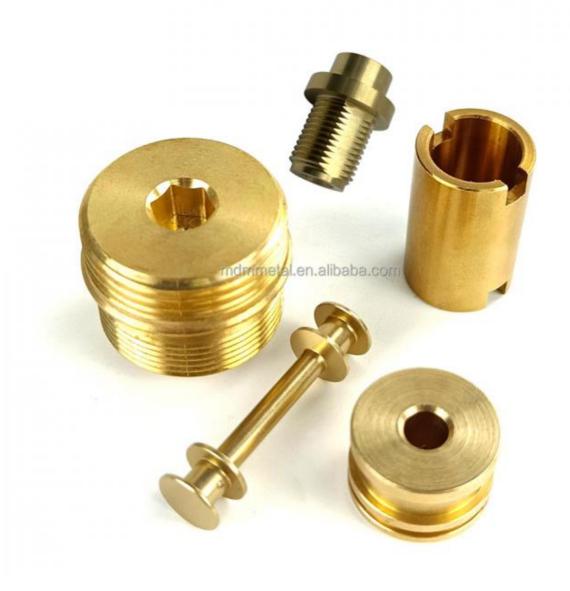

angdong, China

Brand Name: MDMMinimum Order Quantity: 100 pieces

• Price: \$1.05/pieces 100-499 pieces



### **Product Specification**

Condition: New

• Type: Machining Parts, Stamping Parts

Spare Parts Type: OEMVideo Outgoing-inspection: Provided

Machinery Test Report: Provided, AvailableMarketing Type: Hot Product 2023

Material: ALLOY, Iron Base, Iron Base

• Plating: Silver

• Warranty: 2 Years, 6 Months

• Key Selling Points: Competitive Price, Competitive Price

Weight (KG): 0.01 KG

Applicable Industries: Building Material Shops, Machinery Repair

Shops, Manufacturing Plant, Food & Beverage Factory, Farms, Construction Works, Energy & Mining, Food & Beverage Shops, Other, Building Material Shops,



## More Images









# Product Description

# **Product Description**















# Send an inquiry



# Specification

item value

Place of Origin China

Guangdong

Brand Name MDM

Model Number none

Machinery Test Report Available

Key Selling Points Good quality, full inspection before shipping, fast delivery

Applicable Industries Electronic products, Building Material Shops, Manufacturing

Plant, Restaurant

Surface Treatment original or according to the requirement

Sample free OEM accept

Type CNC machining Parts, Turning/milling parts

Material Aluminum, Stainless steel, carbon steel, copper, brass,

titanium,

Warranty 6 Months
Size customized

## Packing & Delivery



PE bag and foam, outside with carton

# Company Profile

Doongguan Minda Metal Tchecnology Co.,Ltd. is a manufacturer of metal parts that focus on providing customers with high quality