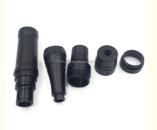

Metal Parts

#### **Basic Information**

• Place of Origin: Guangdong, China

Brand Name: MDMMinimum Order Quantity: 100 pieces

• Price: \$1.05/pieces 100-499 pieces



### **Product Specification**

Condition: New

• Type: Machining Parts, Stamping Parts

Spare Parts Type: OEMVideo Outgoing-inspection: Provided

Machinery Test Report: Provided, AvailableMarketing Type: Hot Product 2023

Material: ALLOY, Iron Base, Iron Base

• Plating: Silver

• Warranty: 2 Years, 6 Months

• Key Selling Points: Competitive Price, Competitive Price

Weight (KG): 0.01 KG

Applicable Industries: Building Material Shops, Machinery Repair

Shops, Manufacturing Plant, Food & Beverage Factory, Farms, Construction Works, Energy & Mining, Food & Beverage Shops, Other, Building Material Shops,



## More Images









# Product Description

# **Product Description**















# Send an inquiry



# Specification

item value

Place of Origin China

Guangdong

Brand Name MDM

Model Number none

Machinery Test Report Available

Key Selling Points Good quality, full inspection before shipping, fast delivery

Applicable Industries Electronic products, Building Material Shops, Manufacturing

Plant, Restaurant

Surface Treatment original or according to the requirement

Sample free OEM accept

Type CNC machining Parts, Turning/milling parts

Material Aluminum, Stainless steel, carbon steel, copper, brass,

titanium,

Warranty 6 Months
Size customized

## Packing & Delivery



PE bag and foam, outside with carton

# Company Profile

Doongguan Minda Metal Tchecnology Co.,Ltd. is a manufacturer of me