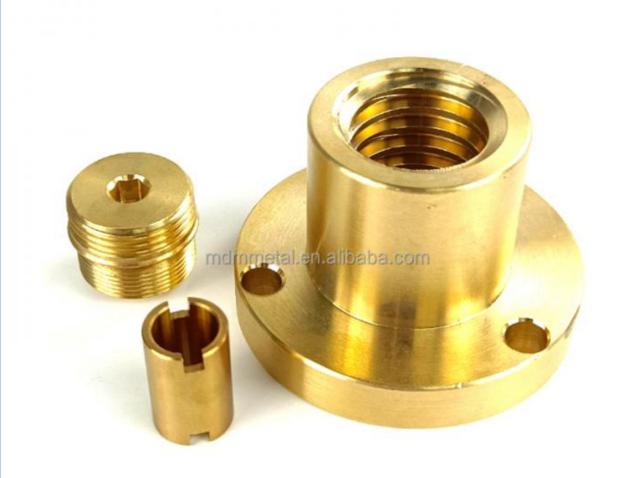

## More Images

Material Aluminum, Stainless steel, carbon steel, copper, brass,

titanium,

Warranty 6 Months
Size customized