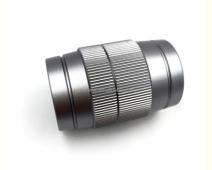

# Hot Forging Parts for OEM CNC Machining Aluminum Accessories Precision Metal Parts

#### **Basic Information**

• Place of Origin: Guangdong, China

Brand Name: MDMMinimum Order Quantity: 100 pieces

• Price: \$1.05/pieces 100-499 pieces



### **Product Specification**

Condition: New

• Type: Machining Parts, Stamping Parts

Spare Parts Type: OEMVideo Outgoing-inspection: Provided

Machinery Test Report: Provided, AvailableMarketing Type: Hot Product 2023

Material: ALLOY, Iron Base, Iron Base

• Plating: Silver

• Warranty: 2 Years, 6 Months

• Key Selling Points: Competitive Price, Competitive Price

Weight (KG): 0.01 KG

Applicable Industries: Building Material Shops, Machinery Repair

Shops, Manufacturing Plant, Food & Beverage Factory, Farms, Construction Works, Energy & Mining, Food & Beverage Shops, Other, Building Material Shops,



## More Images









# Product Description

# **Product Description**















# Send an inquiry



# Specification

item value

Place of Origin China

Guangdong

Brand Name M