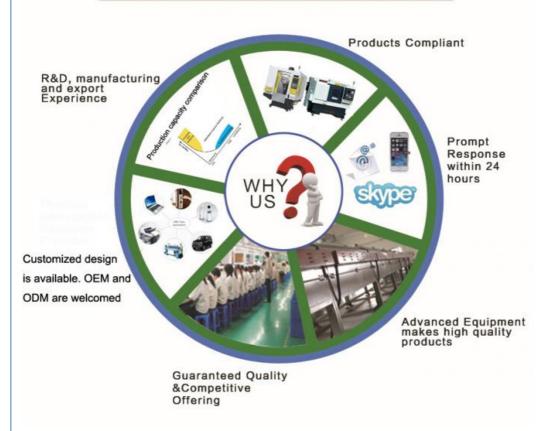

enables the production of very complex shaped parts similar to plastic products or die cast products, but with savings in resources and energy, which is very suitable for production in big quantity.

MIM parts can be used in various kinds of industries, such as lock parts, OA parts, military spare parts, electronic spare parts, various kinds of precision metal parts etc. Besides, we could also provide with the service of surface treatment like black oxide, zinc plating, chrome plating, nickel plating and so on. The one-stop service will eliminate clients' worries. With more than 10 years experience of engineers, MDM is aiming to find the best solution for metal injection products. Our professional spirit and fast response will make you believe we are your best choice.



# WHY CHOOSE US



#### FAQ

#### Q1. Are you a maunfacture or a trading company?

A: We are a manufacture & trading company with over 10 years' experience in custom machining service. And have been trading with overseas clients for many years.

#### Q2. How do you work the parts?

A: We mainly produce custom parts, means produce according to clients' drawings or samples. We will fully evaluate the drawings before production and provide customers with the best solution to minimize the costs.

#### Q3. What kind of materials are used on your products normally?

A: For die-casting process we use Aluminum alloy, Magnesium alloy and Zinc alloy. For MIM/PM process the materials are Iron base, stainless steel powder. For CNC machining parts the materials are Steel 4140, 4340, #45 steel, Chroma steel, 420 SS, 304