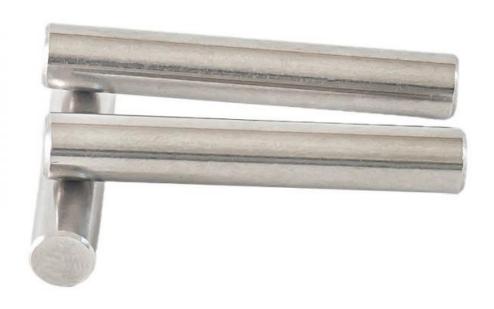

dong, China

Brand Name: MDMMinimum Order Quantity: 100 pieces

• Price: \$0.88/pieces 100-499 pieces



## **Product Specification**

• Condition: New

• Type: Machining Parts, Stamping Parts

Spare Parts Type: OEMVideo Outgoing-inspection: Provided

Machinery Test Report: Provided, Available
 Marketing Type: Hot Product 2023

Material: ALLOY, Iron Base, Iron Base

• Plating: Silver

• Warranty: 2 Years, 6 Months

• Key Selling Points: Competitive Price, Competitive Price

Weight (KG): 0.01 KG

Applicable Industries: Building Material Shops, Machinery Repair

Shops, Manufacturing Plant, Food & Beverage Factory, Farms, Construction Works, Energy & Mining, Food & Beverage Shops, Other, Building Material Shops,



## More Images









# Product Description

# **Product Description**









# Send an inquiry



# Specification

item value

Place of Origin China

Guangdong

Brand Name MDM

Model Number none

Machinery Test Report Available

Key Selling Points Good quality, full inspection before shipping, fast delivery

Applicable Industries Electronic products, Building Material Shops, Manufacturing

Plant, Restaurant

Surface Treatment original or according to the requirement

Sample free
OEM accept

Type CNC machining Parts, Turning/milling parts

Material Aluminum, Stainless steel, carbon steel, copper, brass,

titanium,

Warranty 6 Months
Size customized

# Packing & Delivery



PE bag and foam, outside with carton

# Company Profile

Doongguan Minda Metal Tchecnology Co.,Ltd. is a manufacturer of metal parts that focus on providing customers with high quality product