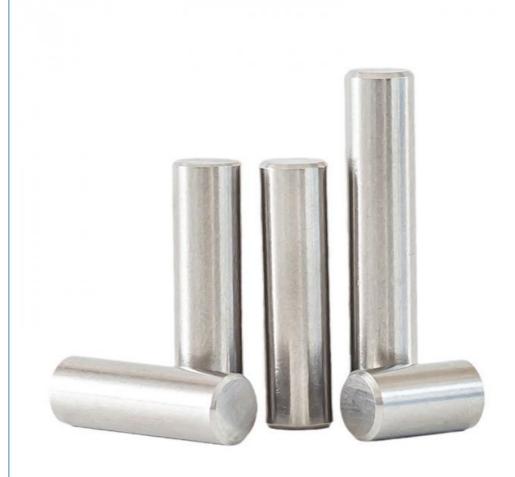

ng, China

Brand Name: MDMMinimum Order Quantity: 100 pieces

• Price: \$0.88/pieces 100-499 pieces



## **Product Specification**

• Condition: New

• Type: Machining Parts, Stamping Parts

Spare Parts Type: OEMVideo Outgoing-inspection: Provided

Machinery Test Report: Provided, Available
 Marketing Type: Hot Product 2023

Material: ALLOY, Iron Base, Iron Base

• Plating: Silver

• Warranty: 2 Years, 6 Months

• Key Selling Points: Competitive Price, Competitive Price

Weight (KG): 0.01 KG

Applicable Industries: Building Material Shops, Machinery Repair

Shops, Manufacturing Plant, Food & Beverage Factory, Farms, Construction Works, Energy & Mining, Food & Beverage Shops, Other, Building Material Shops,



## More Images









# Product Description

# **Product Description**









# Send an inquiry



# Specification

item value

Place of Origin China

Guangdong

Brand Name MDM

Model Number none

Machinery Test Report Available

Key Selling Points Good quality, full inspection before shipping, fast delivery

Applicable Industries Electronic products, Building Material Shops, Manufacturing

Plant, Restaurant

Surface Treatment original or according to the requirement

Sample free
OEM accept

Type CNC machining Parts, Turning/milling parts

Material Aluminum, Stainless steel, carbon steel, copper, brass,

titanium,

Warranty 6 Months
Size customized

# Packing & Delivery



PE bag and foam, outside with carton

# Company Profile

Doongguan Minda Metal Tchecnology Co.,Ltd. is a manufacturer of metal parts that focus on providing customers with high quality products