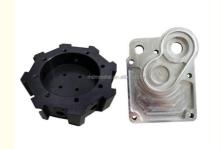

# Etching and Chemical Machining Service for High Precision CNC Aluminum Alloy Parts

## **Basic Information**

Place of Origin: Guangdong, China

Brand Name: MDM
Model Number: MDM
Minimum Order Quantity: 1000 pieces

• Price: \$0.99/pieces 1000-1999 pieces



## **Product Specification**

CNC Machining Or Not: Cnc Machining

• Type: Broaching, DRILLING, Etching / Chemical

Machining, Laser Machining, Milling, Other Machining Services, Turning, Wire EDM,

Rapid Prototyping

• Material Capabilities: Aluminum, Brass, Bronze, Copper,

Hardened Metals, Stainless Steel, Steel

Alloys

Micro Machining Or Not: Not Micro MachiningMaterial: Aluminum Alloy

Surface Treatment: Anodizing
Tolerance: 0.02mm
Application: Machinery
MOQ: 100

• Packing: Poly Bag + Inner Box + Carton

• Quality Control: 100% QC Inspection

Piece Customized Piece Assentable



## More Images









# **Product Overview**









## PRODUCT SPECIFICATIONS

item value

Place of Origin China

Guangdong

Brand Name MDM

Model Number none

Application Industrial, construction, med