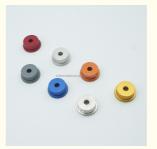

lloy Parts

## **Basic Information**

Place of Origin: Guangdong, China

Brand Name: MDM
Model Number: MDM
Minimum Order Quantity: 1000 pieces

• Price: \$0.99/pieces 1000-1999 pieces



## **Product Specification**

CNC Machining Or Not: Cnc Machining

• Type: Broaching, DRILLING, Etching / Chemical

Machining, Laser Machining, Milling, Other Machining Services, Turning, Wire EDM,

Rapid Prototyping

• Material Capabilities: Aluminum, Brass, Bronze, Copper,

Hardened Metals, Stainless Steel, Steel

Alloys

Micro Machining Or Not: Not Micro MachiningMaterial: Aluminum Alloy

Surface Treatment: Anodizing
Tolerance: 0.02mm
Application: Machinery
MOQ: 100

• Packing: Poly Bag + Inner Box + Carton

• Quality Control: 100% QC Inspection

Piece Customized Piece Assentable



## More Images









# **Product Overview**









## PRODUCT SPECIFICATIONS

item value

Place of Origin China

Guangdong

Brand Name MDM

Model Number none

Application Industrial, construction, medical, Marine, electronics, furniture

Shape According to client's drawings

Material 316L,304L

Shape customization

Chemical Composition C, Si, Mn, P

Applicable Industries Building Material Shops, Machinery Repair Shops

Material Stainless steel

Spare Parts Type Mod spare parts

Test Report Available

Key Selling Points Competitive Price

Tolerance Generally 0.05mm

Video outgoinginspection

Provided

**PACKING & DELIVERY** 



To better ensure the safety of your goods, professional, environmentally friendly, convenient and efficient packaging services will be provided.

# **COMPANY PROFILE**

# Productio