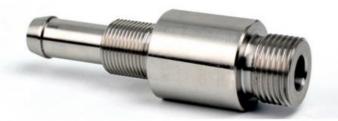

# Etching and Chemical Machining Service for High Precision CNC Aluminum Alloy Parts

## **Product Specification**

CNC Machining Or Not: Cnc Machining

• Type: Broaching, DRILLING, Etching / Chemical

Machining, Laser Machining, Milling, Other Machining Services, Turning, Wire EDM,

Rapid Prototyping

• Material Capabilities: Aluminum, Brass, Bronze, Copper,

Hardened Metals, Stainless Steel, Steel

Alloys

Micro Machining Or Not: Not Micro MachiningMaterial: Aluminum Alloy

Surface Treatment: Anodizing
Tolerance: 0.02mm
Application: Machinery
MOQ: 100