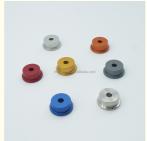

Alloy Parts

## **Basic Information**

Place of Origin: Guangdong, China

Brand Name: MDM
Model Number: MDM
Minimum Order Quantity: 1000 pieces

• Price: \$0.99/pieces 1000-1999 pieces



## **Product Specification**

CNC Machining Or Not: Cnc Machining

• Type: Broaching, DRILLING, Etching / Chemical

Machining, Laser Machining, Milling, Other Machining Services, Turning, Wire EDM,

Rapid Prototyping

• Material Capabilities: Aluminum, Brass, Bronze, Copper,

Hardened Metals, Stainless Steel, Steel

Alloys

Micro Machining Or Not: Not Micro MachiningMaterial: Aluminum Alloy

Surface Treatment: Anodizing
Tolerance: 0.02mm
Application: Machinery
MOQ: 100

• Packing: Poly Bag + Inner Box + Carton

• Quality Control: 100% QC Inspection

Piece Customized Piece Assentable



## More Images









# **Product Overview**









## PRODUCT SPECIFICATIONS

item value

Place of Origin China

Guangdong

Brand Name MDM

Model Number none

Application Industrial, construction, medical, Marine, electronics, furniture

Shape According to client's drawings

Material 316L,304L

Shape customization

Chemical Composition C, Si, Mn, P

Applicable Industries Building Material Shops, Machinery Repair Shops

Material Stainless steel

Spare Parts Type Mod spare parts

Test Report Available

Key Selling Points Competitive Price

Tolerance Generally 0.05mm

Video outgoinginspection

Provided

**PACKING & DELIVERY** 



To better ensure the safety of your goods, professional, environmentally friendly, convenient and efficient packaging services will be provided.

# **COMPANY PROFILE**

# Product