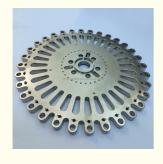

um Alloy Parts

## **Basic Information**

Place of Origin: Guangdong, China

Brand Name: MDM
Model Number: MDM
Minimum Order Quantity: 1000 pieces

• Price: \$0.99/pieces 1000-1999 pieces



## **Product Specification**

CNC Machining Or Not: Cnc Machining

• Type: Broaching, DRILLING, Etching / Chemical

Machining, Laser Machining, Milling, Other Machining Services, Turning, Wire EDM,

Rapid Prototyping

• Material Capabilities: Aluminum, Brass, Bronze, Copper,

Hardened Metals, Stainless Steel, Steel

Alloys

Micro Machining Or Not: Not Micro MachiningMaterial: Aluminum Alloy

Surface Treatment: Anodizing
Tolerance: 0.02mm
Application: Machinery
MOQ: 100

• Packing: Poly Bag + Inner Box + Carton

• Quality Control: 100% QC Inspection

Piece Customized Piece Assentable



## More Images









# **Product Overview**









## PRODUCT SPECIFICATIONS

item value

Place of Origin China

Guangdong

Brand Name MDM

Model Number none

Application Industrial, construction, medical, Marine, electronics, furniture

Shape According to client's drawings

Material 316L,304L

Shape customization

Chemical Composition C, Si, Mn, P

Applicable Industries Building Material Shops, Machinery Repair Shops

Material Stainless steel

Spare Parts Type Mod spare parts

Test Report Available

Key Selling Points Competitive Price

Tolerance Generally 0.05mm

Video outgoinginspection

Provided

**PACKING & DELIVERY** 



To better ensure the safety of your goods, professional, environmentally friendly, convenient and efficient packaging services will be provided.

# **COMPANY PROFILE**

# Produ