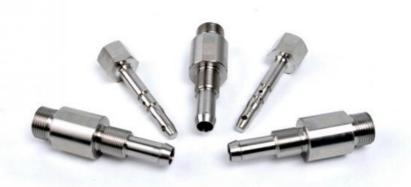

tion**

Place of Origin: Guangdong, China

Brand Name: MDM
Model Number: MDM
Minimum Order Quantity: 1000 pieces

• Price: \$0.99/pieces 1000-1999 pieces



## **Product Specification**

CNC Machining Or Not: Cnc Machining

• Type: Broaching, DRILLING, Etching / Chemical

Machining, Laser Machining, Milling, Other Machining Services, Turning, Wire EDM,

Rapid Prototyping

• Material Capabilities: Aluminum, Brass, Bronze, Copper,

Hardened Metals, Stainless Steel, Steel

Alloys

Micro Machining Or Not: Not Micro MachiningMaterial: Aluminum Alloy

Surface Treatment: Anodizing
Tolerance: 0.02mm
Application: Machinery
MOQ: 100

• Packing: Poly Bag + Inner Box + Carton

• Quality Control: 100% QC Inspection

Piece Customized Piece Assentable



## More Images









# **Product Overview**









## PRODUCT SPECIFICATIONS

item value

Place of Origin China

Guangdong

Brand Name MDM

Model Number none

Application Industrial, construction, medical, Marine, electronics, furniture

Shape According to client's drawings

Material 316L,304L

Shape customization

Chemical Composition C, Si, Mn, P

Applicable Industries Building Material Shops, Machinery Repair Shops

Material Stainless steel

Spare Parts Type Mod spare parts

Test Report Available

Key Selling Points Competitive Price

Tolerance Generally 0.05mm

Video outgoinginspection

Provided

**PACKING & DELIVERY** 



To better ensure the safety of your goods, professional, environmentally friendly, convenient and efficient packaging services will be provided.

# **COMPANY PROFILE**

# Production equipment

# Details detemin