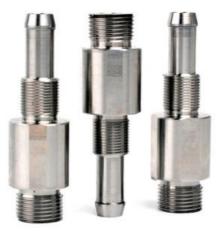

mation**

Place of Origin: Guangdong, China

Brand Name: MDM
Model Number: MDM
Minimum Order Quantity: 1000 pieces

• Price: \$0.99/pieces 1000-1999 pieces



## **Product Specification**

CNC Machining Or Not: Cnc Machining

• Type: Broaching, DRILLING, Etching / Chemical

Machining, Laser Machining, Milling, Other Machining Services, Turning, Wire EDM,

Rapid Prototyping

• Material Capabilities: Aluminum, Brass, Bronze, Copper,

Hardened Metals, Stainless Steel, Steel

Alloys

Micro Machining Or Not: Not Micro MachiningMaterial: Aluminum Alloy

Surface Treatment: Anodizing
Tolerance: 0.02mm
Application: Machinery
MOQ: 100

• Packing: Poly Bag + Inner Box + Carton

• Quality Control: 100% QC Inspection

Piece Customized Piece Assentable



## More Images









# **Product Overview**









## PRODUCT SPECIFICATIONS

item value

Place of Origin China

Guangdong

Brand Name MDM

Model Number none

Application Industrial, construction, medical, Marine, electronics, furniture

Shape According to client's drawings

Material 316L,304L

Shape customization

Chemical Composition C, Si, Mn, P

Applicable Industries Building Material Shops, Machinery Repair Shops

Material Stainless steel

Spare Parts Type Mod spare parts

Test Report Available

Key Selling Points Competitive Price

Tolerance Generally 0.05mm

Video outgoinginspection

Provided

**PACKING & DELIVERY** 



To better ensure the safety of your goods, professional, environmentally friendly, convenient and efficient packaging services will be provided.

# **COMPANY PROFILE**

# Production equipment

# Details detem