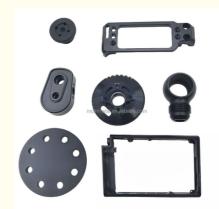

ecision CNC Aluminum Alloy Parts

## **Basic Information**

Place of Origin: Guangdong, China

Brand Name: MDM
Model Number: MDM
Minimum Order Quantity: 1000 pieces

• Price: \$0.99/pieces 1000-1999 pieces



## **Product Specification**

CNC Machining Or Not: Cnc Machining

• Type: Broaching, DRILLING, Etching / Chemical

Machining, Laser Machining, Milling, Other Machining Services, Turning, Wire EDM,

Rapid Prototyping

• Material Capabilities: Aluminum, Brass, Bronze, Copper,

Hardened Metals, Stainless Steel, Steel

Alloys

Micro Machining Or Not: Not Micro MachiningMaterial: Aluminum Alloy

Surface Treatment: Anodizing
Tolerance: 0.02mm
Application: Machinery
MOQ: 100

• Packing: Poly Bag + Inner Box + Carton

• Quality Control: 100% QC Inspection

Piece Customized Piece Assentable



## More Images









# **Product Overview**









## PRODUCT SPECIFICATIONS

item value

Place of Origin China

Guangdong

Brand Name MDM

Model Number none

Application Industrial, construction, medical, Marine, electronics, furniture

Shape According to client's drawings

Material 316L,304L

Shape customization

Chemical Composition C, Si, Mn, P

Applicable Industries Building Material Shops, Machinery Repair Shops

Material Stainless steel

Spare Parts Type Mod spare parts

Test Report Available

Key Selling Points Competitive Price

Tolerance Generally 0.05mm

Video outgoinginspection

Provided

**PACKING & DELIVERY** 



To better ensure the safety of your goods, professional, environmentally friendly, convenient and efficient packaging services will be provided.

# **COMPANY