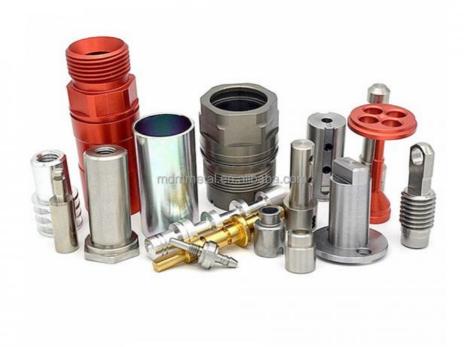

**

Place of Origin: Guangdong, China

Brand Name: MDM
Model Number: MDM
Minimum Order Quantity: 1000 pieces

• Price: \$0.99/pieces 1000-1999 pieces



## **Product Specification**

CNC Machining Or Not: Cnc Machining

• Type: Broaching, DRILLING, Etching / Chemical

Machining, Laser Machining, Milling, Other Machining Services, Turning, Wire EDM,

Rapid Prototyping

• Material Capabilities: Aluminum, Brass, Bronze, Copper,

Hardened Metals, Stainless Steel, Steel

Alloys

Micro Machining Or Not: Not Micro MachiningMaterial: Aluminum Alloy

Surface Treatment: Anodizing
Tolerance: 0.02mm
Application: Machinery
MOQ: 100

• Packing: Poly Bag + Inner Box + Carton

• Quality Control: 100% QC Inspection

Piece Customized Piece Assentable



## More Images









# **Product Overview**









## PRODUCT SPECIFICATIONS

item value

Place of Origin China

Guangdong

Brand Name MDM

Model Number none

Application Industrial, construction, medical, Marine, electronics, furniture

Shape According to client's drawings

Material 316L,304L

Shape customization

Chemical Composition C, Si, Mn, P

Applicable Industries Building Material Shops, Machinery Repair Shops

Material Stainless steel

Spare Parts Type Mod spare parts

Test Report Available

Key Selling Points Competitive Price

Tolerance Generally 0.05mm

Video outgoinginspection

Provided

**PACKING & DELIVERY** 



To better ensure the safety of your goods, professional, environmentally friendly, convenient and efficient packaging services will be provided.

# **COMPANY PROFILE**

# Production equipment

# Details detemines q