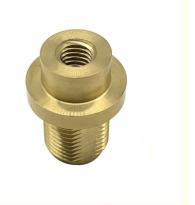

# OEM Small Turned Parts CNC Machining Fabrication For Aerospace

### **Basic Information**

Place of Origin: Guangdong, China

Brand Name: MDMMinimum Order Quantity: 100 pieces

• Price: \$1.05/pieces 100-499 pieces



### **Product Specification**

• Condition: New

• Type: Machining Parts, Stamping Parts

Spare Parts Type: OEMVideo Outgoing-inspection: Provided

Machinery Test Report: Provided, AvailableMarketing Type: Hot Product 2023

Material: ALLOY, Iron Base, Iron Base

• Plating: Silver

• Warranty: 2 Years, 6 Months

• Key Selling Points: Competitive Price, Competitive Price

• Weight (KG): 0.01 KG

Applicable Industries: Building Material Shops, Machinery Repair

Shops, Manufacturing Plant, Food & Beverage Factory, Farms, Construction Works, Energy & Mining, Food & Beverage Shops, Other, Building Material Shops,



## More Images









## Product Description

## **Product Description**









# Send an inquiry



## Specification

item value

Place of Origin China

Guangdong

Brand Name