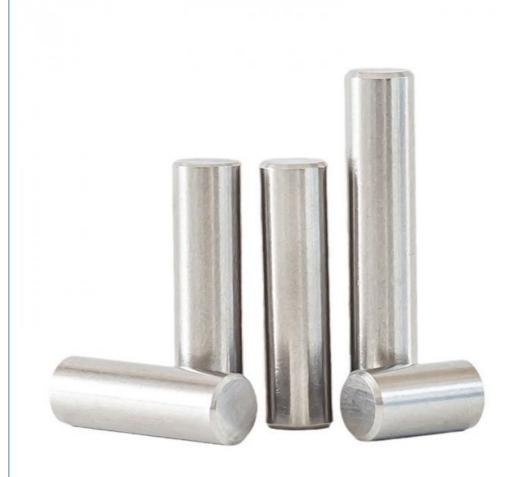

China

Brand Name: MDMMinimum Order Quantity: 100 pieces

• Price: \$1.05/pieces 100-499 pieces



### **Product Specification**

• Condition: New

• Type: Machining Parts, Stamping Parts

Spare Parts Type: OEMVideo Outgoing-inspection: Provided

Machinery Test Report: Provided, AvailableMarketing Type: Hot Product 2023

Material: ALLOY, Iron Base, Iron Base

• Plating: Silver

• Warranty: 2 Years, 6 Months

• Key Selling Points: Competitive Price, Competitive Price

• Weight (KG): 0.01 KG

Applicable Industries: Building Material Shops, Machinery Repair

Shops, Manufacturing Plant, Food & Beverage Factory, Farms, Construction Works, Energy & Mining, Food & Beverage Shops, Other, Building Material Shops,



## More Images









## Product Description

## **Product Description**









# Send an inquiry



## Specification

item value

Place of Origin China

Guangdong

Brand Name MDM

Model Number none

Machinery Test Report Available

Key Selling Points Good quality, full inspection before shipping, fast delivery

Electronic products, Building Material Shops, Manufacturing Applicable Industries

Plant, Restaurant

original or according to the requirement Surface Treatment

Sample free OEM accept

CNC machining Parts, Turning/milling parts Type

Aluminum, Stainless steel, carbon steel, copper, brass, Material

titanium,

Warranty 6 Months Size customized

## Packing & Delivery



PE bag and foam, outside with carton

## Company Profile

Doongguan Minda Metal Tchecnology Co., Ltd. is a manufacturer of metal parts that focus on providing customers with high quality produ