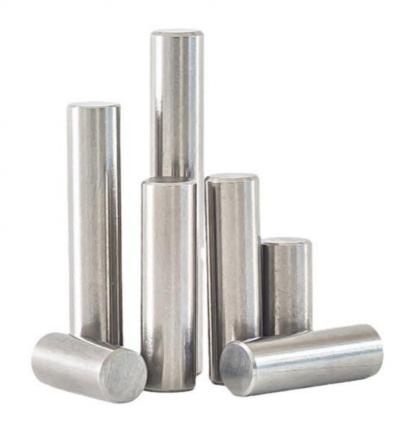

ong, China

Brand Name: MDMMinimum Order Quantity: 100 pieces

• Price: \$1.05/pieces 100-499 pieces



### **Product Specification**

• Condition: New

• Type: Machining Parts, Stamping Parts

Spare Parts Type: OEMVideo Outgoing-inspection: Provided

Machinery Test Report: Provided, AvailableMarketing Type: Hot Product 2023

Material: ALLOY, Iron Base, Iron Base

• Plating: Silver

• Warranty: 2 Years, 6 Months

• Key Selling Points: Competitive Price, Competitive Price

• Weight (KG): 0.01 KG

Applicable Industries: Building Material Shops, Machinery Repair

Shops, Manufacturing Plant, Food & Beverage Factory, Farms, Construction Works, Energy & Mining, Food & Beverage Shops, Other, Building Material Shops,



## More Images









## Product Description

## **Product Description**









# Send an inquiry



## Specification

item value

Place of Origin China

Guangdong

Brand Name MDM

Model Number none

Machinery Test Report Available

Key Selling Points Good quality, full inspection before shipping, fast delivery

Electronic products, Building Material Shops, Manufacturing Applicable Industries

Plant, Restaurant

original or according to the requirement Surface Treatment

Sample free OEM accept

CNC machining Parts, Turning/milling parts Type

Aluminum, Stainless steel, carbon steel, copper, brass, Material

titanium,

Warranty 6 Months Size customized

## Packing & Delivery



PE bag and foam, outside with carton

## Company Profile

Doongguan Minda Metal Tchecnology Co., Ltd. is a manufacturer of metal parts that focus on providing customers with high quality p