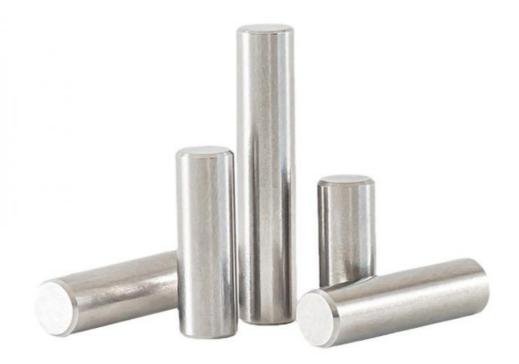

gdong, China

Brand Name: MDMMinimum Order Quantity: 100 pieces

• Price: \$1.05/pieces 100-499 pieces



### **Product Specification**

• Condition: New

• Type: Machining Parts, Stamping Parts

Spare Parts Type: OEMVideo Outgoing-inspection: Provided

Machinery Test Report: Provided, AvailableMarketing Type: Hot Product 2023

Material: ALLOY, Iron Base, Iron Base

• Plating: Silver

• Warranty: 2 Years, 6 Months

• Key Selling Points: Competitive Price, Competitive Price

• Weight (KG): 0.01 KG

Applicable Industries: Building Material Shops, Machinery Repair

Shops, Manufacturing Plant, Food & Beverage Factory, Farms, Construction Works, Energy & Mining, Food & Beverage Shops, Other, Building Material Shops,



## More Images









## Product Description

## **Product Description**









# Send an inquiry



## Specification

item value

Place of Origin China

Guangdong

Brand Name MDM

Model Number none

Machinery Test Report Available

Key Selling Points Good quality, full inspection before shipping, fast delivery

Electronic products, Building Material Shops, Manufacturing Applicable Industries

Plant, Restaurant

original or according to the requirement Surface Treatment

Sample free OEM accept

CNC machining Parts, Turning/milling parts Type

Aluminum, Stainless steel, carbon steel, copper, brass, Material

titanium,

Warranty 6 Months Size customized

## Packing & Delivery



PE bag and foam, outside with carton

## Company Profile

Doongguan Minda Metal Tchecnology Co., Ltd. is a manufacturer of metal parts that focus on providing customers with high quality