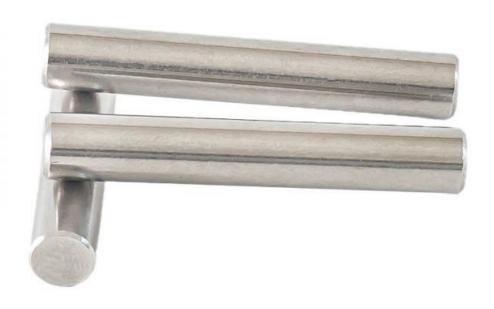

g, China

Brand Name: MDMMinimum Order Quantity: 100 pieces

• Price: \$1.05/pieces 100-499 pieces



### **Product Specification**

• Condition: New

• Type: Machining Parts, Stamping Parts

Spare Parts Type: OEMVideo Outgoing-inspection: Provided

Machinery Test Report: Provided, AvailableMarketing Type: Hot Product 2023

Material: ALLOY, Iron Base, Iron Base

• Plating: Silver

• Warranty: 2 Years, 6 Months

• Key Selling Points: Competitive Price, Competitive Price

• Weight (KG): 0.01 KG

Applicable Industries: Building Material Shops, Machinery Repair

Shops, Manufacturing Plant, Food & Beverage Factory, Farms, Construction Works, Energy & Mining, Food & Beverage Shops, Other, Building Material Shops,



## More Images









## Product Description

## **Product Description**









# Send an inquiry



## Specification

item value

Place of Origin China

Guangdong

Brand Name MDM

Model Number none

Machinery Test Report Available

Key Selling Points Good quality, full inspection before shipping, fast delivery

Electronic products, Building Material Shops, Manufacturing Applicable Industries

Plant, Restaurant

original or according to the requirement Surface Treatment

Sample free OEM accept

CNC machining Parts, Turning/milling parts Type

Aluminum, Stainless steel, carbon steel, copper, brass, Material

titanium,

Warranty 6 Months Size customized

## Packing & Delivery



PE bag and foam, outside with carton

## Company Profile

Doongguan Minda Metal Tchecnology Co., Ltd. is a manufacturer of metal parts that focus on providing customers with high quality pro