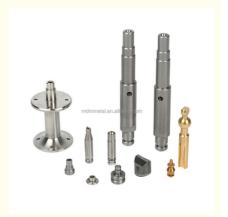

# OEM 316L SS Aircraft CNC Lathe Machining Parts Turning Milling Fabrication

#### **Product Specification**

CNC Machining Or Not: Cnc Machining

• Type: Broaching, DRILLING, Etching / Chemical

Machining, Laser Machining, Milling, Other Machining Services, Turning, Wire EDM,

Rapid Prototyping

• Material Capabilities: Aluminum, Brass, Bronze, Copper,

Hardened Metals, Stainless Steel, Steel

Alloys

Micro Machining Or Not: Not Micro MachiningMaterial: Aluminum Alloy

Surface Treatment: Anodizing
Tolerance: 0.02mm
Application: Machinery
MOQ: 100