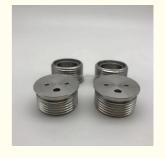

ication

#### **Basic Information**

• Place of Origin: Guangdong, China

Brand Name: MDM
Model Number: MDM
Minimum Order Quantity: 1000 pieces

• Price: \$0.99/pieces 1000-1999 pieces



#### **Product Specification**

CNC Machining Or Not: Cnc Machining

• Type: Broaching, DRILLING, Etching / Chemical

Machining, Laser Machining, Milling, Other Machining Services, Turning, Wire EDM,

Rapid Prototyping

• Material Capabilities: Aluminum, Brass, Bronze, Copper,

Hardened Metals, Stainless Steel, Steel

Alloys

Micro Machining Or Not: Not Micro MachiningMaterial: Aluminum Alloy

Surface Treatment: Anodizing
Tolerance: 0.02mm
Application: Machinery
MOQ: 100

• Packing: Poly Bag + Inner Box + Carton

• Quality Control: 100% QC Inspection

Customized Cizes Assentable



### More Images









## **Product Overview**









#### PRODUCT SPECIFICATIONS

item value

Place of Origin China

Guangdong

Brand Name MDM

Model Number none

Application Industrial, construction, medical, Marine, electronics, furniture

Shape According to client's drawings

Material 316L,304L

Shape customization

Chemical Composition C, Si, Mn, P

Applicable Industries Building Material Shops, Machinery Repair Shops

Material Stainless steel

Spare Parts Type Mod spare parts

Test Report Available

Key Selling Points Competitive Price

Tolerance Generally 0.05mm

Video outgoinginspection

Provided

**PACKING & DELIVERY** 



To better ensure the safety of your goods, professional, environmentally friendly, convenient and efficient packaging services will be provided.

### **COMPANY PROFILE**

## Produ