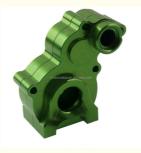

# OEM 316L SS Aircraft CNC Lathe Machining Parts Turning Milling Fabrication

• Material Capabilities: Aluminum, Brass, Bronze, Copper,

Hardened Metals, Stainless Steel, Steel

Alloys

Micro Machining Or Not: Not Micro MachiningMaterial: Aluminum Alloy

Surface Treatment: Anodizing
Tolerance: 0.02mm
Application: Machinery
MOQ: 100