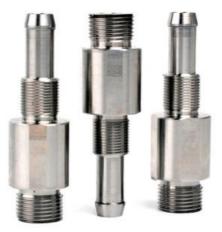

mation**

• Place of Origin: Guangdong, China

Brand Name: MDM
Model Number: MDM
Minimum Order Quantity: 1000 pieces

• Price: \$0.99/pieces 1000-1999 pieces



#### **Product Specification**

CNC Machining Or Not: Cnc Machining

• Type: Broaching, DRILLING, Etching / Chemical

Machining, Laser Machining, Milling, Other Machining Services, Turning, Wire EDM,

Rapid Prototyping

• Material Capabilities: Aluminum, Brass, Bronze, Copper,

Hardened Metals, Stainless Steel, Steel

Alloys

Micro Machining Or Not: Not Micro MachiningMaterial: Aluminum Alloy

Surface Treatment: Anodizing
Tolerance: 0.02mm
Application: Machinery
MOQ: 100

• Packing: Poly Bag + Inner Box + Carton

• Quality Control: 100% QC Inspection

Customized Cizes Assentable



### More Images









## **Product Overview**









#### PRODUCT SPECIFICATIONS

item value

Place of Origin China

Guangdong

Brand Name MDM

Model Number none

Application Industrial, construction, medical, Marine, electronics, furniture

Shape According to client's drawings

Material 316L,304L

Shape customization

Chemical Composition C, Si, Mn, P

Applicable Industries Building Material Shops, Machinery Repair Shops

Material Stainless steel

Spare Parts Type Mod spare parts

Test Report Available

Key Selling Points Competitive Price

Tolerance Generally 0.05mm

Video outgoinginspection

Provided

**PACKING & DELIVERY** 



To better ensure the safety of your goods, professional, environmentally friendly, convenient and efficient packaging services will be provided.

### **COMPANY PROFILE**

## Production equipment

### Detail