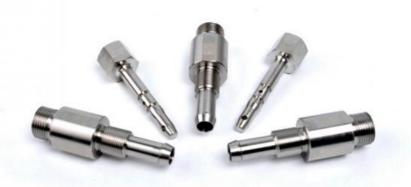

tion**

• Place of Origin: Guangdong, China

Brand Name: MDM
Model Number: MDM
Minimum Order Quantity: 1000 pieces

• Price: \$0.99/pieces 1000-1999 pieces



#### **Product Specification**

CNC Machining Or Not: Cnc Machining

• Type: Broaching, DRILLING, Etching / Chemical

Machining, Laser Machining, Milling, Other Machining Services, Turning, Wire EDM,

Rapid Prototyping

• Material Capabilities: Aluminum, Brass, Bronze, Copper,

Hardened Metals, Stainless Steel, Steel

Alloys

Micro Machining Or Not: Not Micro MachiningMaterial: Aluminum Alloy

Surface Treatment: Anodizing
Tolerance: 0.02mm
Application: Machinery
MOQ: 100

• Packing: Poly Bag + Inner Box + Carton

• Quality Control: 100% QC Inspection

Customized Cizes Assentable



### More Images









## **Product Overview**









#### PRODUCT SPECIFICATIONS

item value

Place of Origin China

Guangdong

Brand Name MDM

Model Number none

Application Industrial, construction, medical, Marine, electronics, furniture

Shape According to client's drawings

Material 316L,304L

Shape customization

Chemical Composition C, Si, Mn, P

Applicable Industries Building Material Shops, Machinery Repair Shops

Material Stainless steel

Spare Parts Type Mod spare parts

Test Report Available

Key Selling Points Competitive Price

Tolerance Generally 0.05mm

Video outgoinginspection

Provided

**PACKING & DELIVERY** 



To better ensure the safety of your goods, professional, environmentally friendly, convenient and efficient packaging services will be provided.

### **COMPANY PROFILE**

## Production equipment

### Details