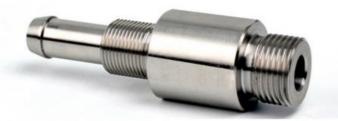

# OEM 316L SS Aircraft CNC Lathe Machining Parts Turning Milling Fabrication

#### PRODUCT SPECIFICATIONS

item value

Place of Origin China

Guangdong

Brand Name MDM

Model Number none

Application Industrial, construction, medical, Marine, electronics, furniture

Shape According to client's drawings

Material 316L,304L

Shape customization

Chemical Composition C, Si, Mn, P

Applicable Industries Building Material Shops, Machinery Repair Shops

Material Stainless steel

Spare Parts Type Mod spare parts

Test Report Available