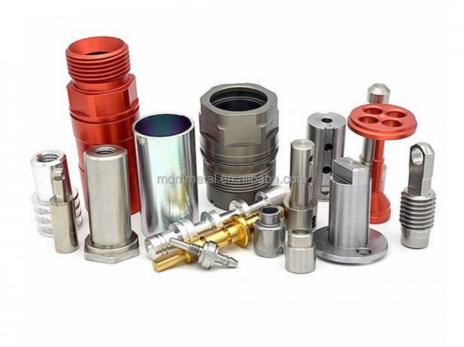

#### **Product Specification**

CNC Machining Or Not: Cnc Machining

• Type: Broaching, DRILLING, Etching / Chemical

Machining, Laser Machining, Milling, Other Machining Services, Turning, Wire EDM,

Rapid Prototyping

• Material Capabilities: Aluminum, Brass, Bronze, Copper,

Hardened Metals, Stainless Steel, Steel

Alloys

Micro Machining Or Not: Not Micro MachiningMaterial: Aluminum Alloy

Surface Treatment: Anodizing
Tolerance: 0.02mm
Application: Machinery
MOQ: 100