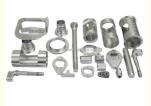

ions

#### **Basic Information**

• Place of Origin: Guangdong, China

Brand Name: MDM
Model Number: MDM
Minimum Order Quantity: 1000 pieces

• Price: \$0.99/pieces 1000-1999 pieces



### **Product Specification**

CNC Machining Or Not: Cnc Machining

• Type: Broaching, DRILLING, Etching / Chemical

Machining, Laser Machining, Milling, Other Machining Services, Turning, Wire EDM,

Rapid Prototyping

• Material Capabilities: Aluminum, Brass, Bronze, Copper,

Hardened Metals, Stainless Steel, Steel

Alloys

Micro Machining Or Not: Not Micro MachiningMaterial: Aluminum Alloy

Surface Treatment: Anodizing
Tolerance: 0.02mm
Application: Machinery
MOQ: 100

• Packing: Poly Bag + Inner Box + Carton

• Quality Control: 100% QC Inspection

Piece Customized Piece Assentable



# More Images









# **Product Overview**









## PRODUCT SPECIFICATIONS

item value

Place of Origin China

Guangdong

Brand Name MDM

Model Number none

Application Industrial, construction, medical, Marine, electronics, furniture

Shape According to client's drawings

Material 316L,304L

Shape customization

Chemical Composition C, Si, Mn, P

Applicable Industries Building Material Shops, Machinery Repair Shops

Material Stainless steel

Spare Parts Type Mod spare parts

Test Report Available

Key Selling Points Competitive Price

Tolerance Generally 0.05mm

Video outgoinginspection

Provided

**PACKING & DELIVERY** 



To better ensure the safety of your goods, professional, environmentally friendly, convenient and efficient packaging services will be provided.

# **COMPANY PROFILE**

# Production