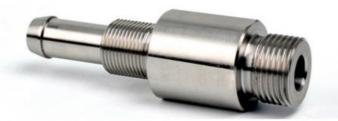

# Aluminum Anodized Stainless Steel Parts CNC Machining for Rapid Prototyping Solutions

### **Product Specification**

CNC Machining Or Not: Cnc Machining

• Type: Broaching, DRILLING, Etching / Chemical

Machining, Laser Machining, Milling, Other Machining Services, Turning, Wire EDM,

Rapid Prototyping

• Material Capabilities: Aluminum, Brass, Bronze, Copper,

Hardened Metals, Stainless Steel, Steel

Alloys

Micro Machining Or Not: Not Micro MachiningMaterial: Aluminum Alloy

Surface Treatment: Anodizing
Tolerance: 0.02mm
Application: Machinery
MOQ: 100