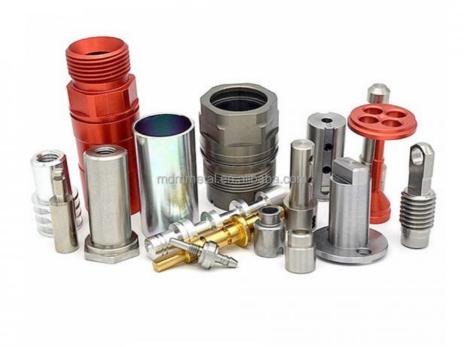

• Place of Origin: Guangdong, China

Brand Name: MDM
Model Number: MDM
Minimum Order Quantity: 1000 pieces

• Price: \$0.99/pieces 1000-1999 pieces



### **Product Specification**

CNC Machining Or Not: Cnc Machining

• Type: Broaching, DRILLING, Etching / Chemical

Machining, Laser Machining, Milling, Other Machining Services, Turning, Wire EDM,

Rapid Prototyping

• Material Capabilities: Aluminum, Brass, Bronze, Copper,

Hardened Metals, Stainless Steel, Steel

Alloys

Micro Machining Or Not: Not Micro MachiningMaterial: Aluminum Alloy

Surface Treatment: Anodizing
Tolerance: 0.02mm
Application: Machinery
MOQ: 100

• Packing: Poly Bag + Inner Box + Carton

• Quality Control: 100% QC Inspection

Piece Customized Piece Assentable



# More Images









# **Product Overview**









## PRODUCT SPECIFICATIONS

item value

Place of Origin China

Guangdong

Brand Name MDM

Model Number none

Application Industrial, construction, medical, Marine, electronics, furniture

Shape According to client's drawings

Material 316L,304L

Shape customization

Chemical Composition C, Si, Mn, P

Applicable Industries Building Material Shops, Machinery Repair Shops

Material Stainless steel

Spare Parts Type Mod spare parts

Test Report Available

Key Selling Points Competitive Price

Tolerance Generally 0.05mm

Video outgoinginspection

Provided

**PACKING & DELIVERY** 



To better ensure the safety of your goods, professional, environmentally friendly, convenient and efficient packaging services will be provided.

# **COMPANY PROFILE**

# Production equipment

## Details detemines