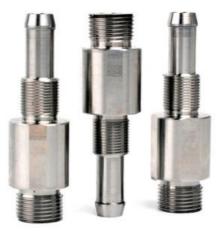

tion**

• Place of Origin: Guangdong, China

Brand Name: MDM
Model Number: MDM
Minimum Order Quantity: 1000 pieces

• Price: \$0.99/pieces 1000-1999 pieces



### **Product Specification**

CNC Machining Or Not: Cnc Machining

• Type: Broaching, DRILLING, Etching / Chemical

Machining, Laser Machining, Milling, Other Machining Services, Turning, Wire EDM,

Rapid Prototyping

• Material Capabilities: Aluminum, Brass, Bronze, Copper,

Hardened Metals, Stainless Steel, Steel

Alloys

Micro Machining Or Not: Not Micro MachiningMaterial: Aluminum Alloy

Surface Treatment: Anodizing
Tolerance: 0.02mm
Application: Machinery
MOQ: 100

• Packing: Poly Bag + Inner Box + Carton

• Quality Control: 100% QC Inspection

Piece Customized Piece Assentable



# More Images









# **Product Overview**









## PRODUCT SPECIFICATIONS

item value

Place of Origin China

Guangdong

Brand Name MDM

Model Number none

Application Industrial, construction, medical, Marine, electronics, furniture

Shape According to client's drawings

Material 316L,304L

Shape customization

Chemical Composition C, Si, Mn, P

Applicable Industries Building Material Shops, Machinery Repair Shops

Material Stainless steel

Spare Parts Type Mod spare parts

Test Report Available

Key Selling Points Competitive Price

Tolerance Generally 0.05mm

Video outgoinginspection

Provided

**PACKING & DELIVERY** 



To better ensure the safety of your goods, professional, environmentally friendly, convenient and efficient packaging services will be provided.

# **COMPANY PROFILE**

# Production equipment

## Details dete