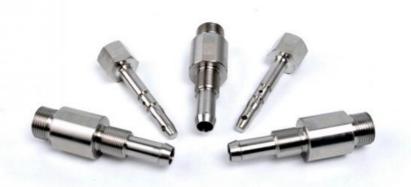

on**

• Place of Origin: Guangdong, China

Brand Name: MDM
Model Number: MDM
Minimum Order Quantity: 1000 pieces

• Price: \$0.99/pieces 1000-1999 pieces



### **Product Specification**

CNC Machining Or Not: Cnc Machining

• Type: Broaching, DRILLING, Etching / Chemical

Machining, Laser Machining, Milling, Other Machining Services, Turning, Wire EDM,

Rapid Prototyping

• Material Capabilities: Aluminum, Brass, Bronze, Copper,

Hardened Metals, Stainless Steel, Steel

Alloys

Micro Machining Or Not: Not Micro MachiningMaterial: Aluminum Alloy

Surface Treatment: Anodizing
Tolerance: 0.02mm
Application: Machinery
MOQ: 100

• Packing: Poly Bag + Inner Box + Carton

• Quality Control: 100% QC Inspection

Piece Customized Piece Assentable



# More Images









# **Product Overview**









## PRODUCT SPECIFICATIONS

item value

Place of Origin China

Guangdong

Brand Name MDM

Model Number none

Application Industrial, construction, medical, Marine, electronics, furniture

Shape According to client's drawings

Material 316L,304L

Shape customization

Chemical Composition C, Si, Mn, P

Applicable Industries Building Material Shops, Machinery Repair Shops

Material Stainless steel

Spare Parts Type Mod spare parts

Test Report Available

Key Selling Points Competitive Price

Tolerance Generally 0.05mm

Video outgoinginspection

Provided

**PACKING & DELIVERY** 



To better ensure the safety of your goods, professional, environmentally friendly, convenient and efficient packaging services will be provided.

# **COMPANY PROFILE**

# Production equipment

## Details detemi