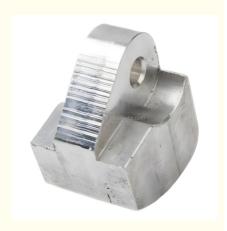

# Aluminum Anodized Stainless Steel Parts CNC Machining for Rapid Prototyping Solutions

#### **Basic Information**

• Place of Origin: Guangdong, China

Brand Name: MDM
Model Number: MDM
Minimum Order Quantity: 1000 pieces

• Price: \$0.99/pieces 1000-1999 pieces



### **Product Specification**

CNC Machining Or Not: Cnc Machining

• Type: Broaching, DRILLING, Etching / Chemical

Machining, Laser Machining, Milling, Other Machining Services, Turning, Wire EDM,

Rapid Prototyping

• Material Capabilities: Aluminum, Brass, Bronze, Copper,

Hardened Metals, Stainless Steel, Steel

Alloys

Micro Machining Or Not: Not Micro MachiningMaterial: Aluminum Alloy

Surface Treatment: Anodizing
Tolerance: 0.02mm
Application: Machinery
MOQ: 100

• Packing: Poly Bag + Inner Box + Carton

• Quality Control: 100% QC Inspection

Piece Customized Piece Assentable



# More Images









# **Product Overview**









## PRODUCT SPECIFICATIONS

item value

Place of Origin China

Guangdong

Brand Name MDM

Model Number none

Application Industrial, construction, med