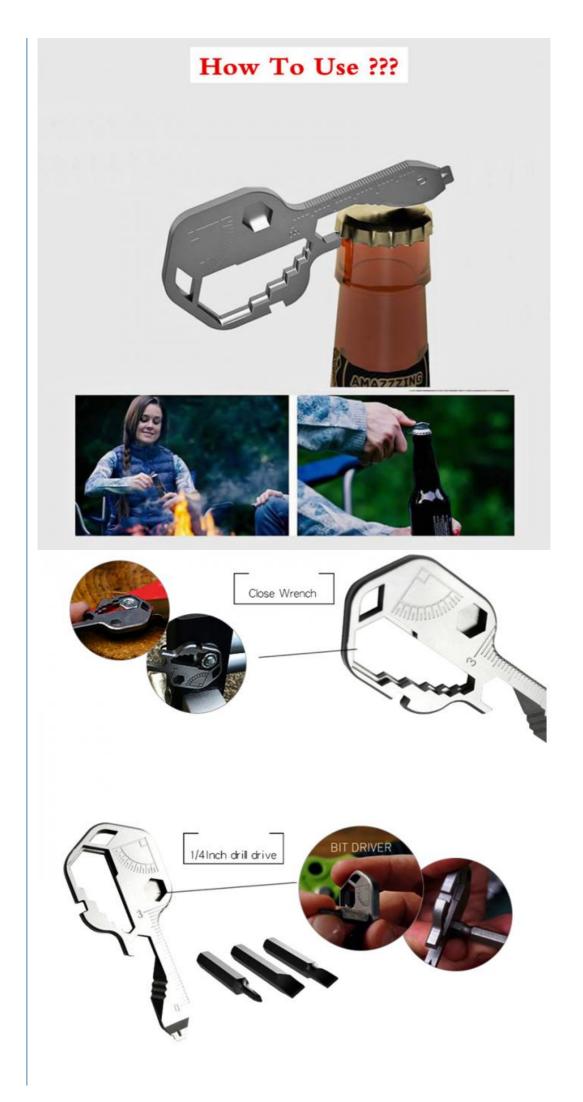

### 24 in one mini tool Multi-functioanl keychain

### 24 in one mini tool Multi-functional keychain