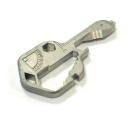

### 24 in one mini tool Multi-functioanl keychain

### 24 in one mini tool Multi-functional keychain