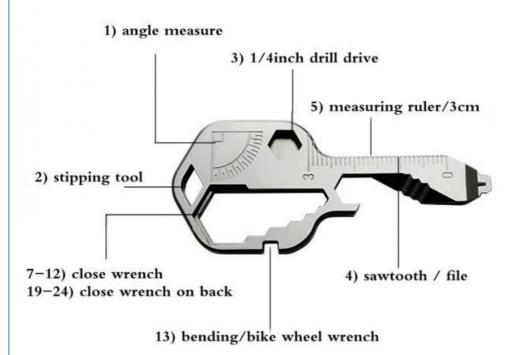

### 24 in one mini tool Multi-functioanl keychain

### 24 in one mini tool Multi-functional keychain