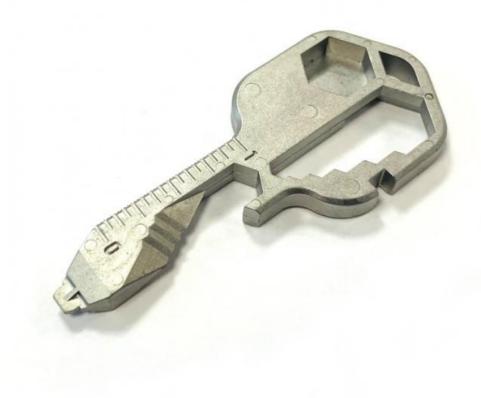

### **Product dimensions**

### 24 in one mini tool Multi-functioanl keychain

### 24 in one mini tool Multi-functional keychain