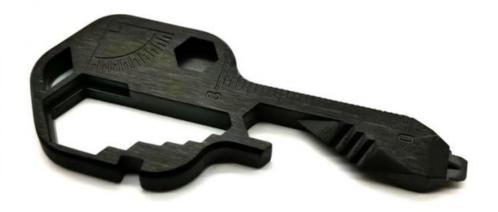

# surface with grinding and metal drawing golden color with PVD coating

### 24 in one mini tool Multi-functioanl keychain

### 24 in one mini tool Multi-functional keychain