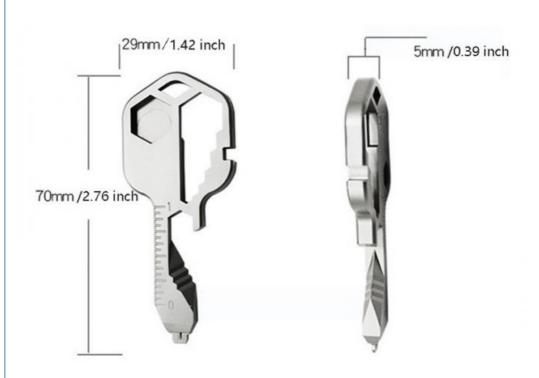

# MIM Injection Molding Mini Outdoor Survival Tool Keychain Custom

### **Basic Information**

• Place of Origin: Guangdong, China

Brand Name: MDM
Model Number: MDM
Minimum Order Quantity: 100 pieces

• Price: \$1.08/pieces 100-999 pieces



### **Product Specification**

Material: 17-4PHApplication: Daily Use

• Process: MIM Injection Molding

MOQ: 100Keyword: Multi Tool

Color: Customized Colors

• Highlight: MIM outdoor survival tool,

injection molding outdoor survival tool,

MIM keychain survival tool



### More Images









### Product Description

### **Product Description**





# surface with grinding and metal drawing golden color with PVD coating







### **Product dimensions**



### 24 in one mini tool Multi-functioanl keychain



### 24 in one mini tool Multi-functional keychain



### Company Profile

Dongguan Minda Metal Tchecnology Co.,Ltd. Was founded in 2015. We specialize in producing MIM parts, PM part, CNC machining parts and Aluminum alloy, Magnesium alloy and Zinc alloy die casting parts. At the same time we also undertake the corresponding product mold design and development and production.

Our professional sales staff will communicate and understand the needs of customers in a timely manner and convey to the technical staff, and the general manager will quickly give the quotation scheme suitable for the product.

In the production process, we will check the quality of products at any time. The product will be fully inspected before shipment to ensu