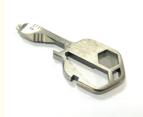

### 24 in one mini tool Multi-functioanl keychain

### 24 in one mini tool Multi-functional keychain