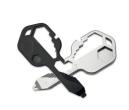

# MIM Injection Molding Mini Outdoor Survival Tool Keychain Custom

### **Basic Information**

• Place of Origin: Guangdong, China

Brand Name: MDM
Model Number: MDM
Minimum Order Quantity: 100 pieces

• Price: \$1.08/pieces 100-999 pieces



### **Product Specification**

Material: 17-4PHApplication: Daily Use

• Process: MIM Injection Molding

MOQ: 100Keyword: Multi Tool

Color: Customized Colors

• Highlight: MIM outdoor survival tool,

injection molding outdoor survival tool,

MIM keychain survival tool



### More Images









### Product Description

### **Product Description**





# surface with grinding and metal drawing golden color with PVD coating







### **Product dimensions**



### 24 in one mini tool Multi-functioanl keychain



### 24 in one mini tool Multi-functional keychain



### Company Profile

Dongguan Minda Metal Tchecnology Co.,Ltd. Was founded in 2015. We specialize in producing MIM parts, PM part, CNC machining parts and Aluminum alloy, Magnesium alloy and Zinc alloy die casting parts. At the same time we also undertake the corresponding product mold design and development and production.

Our professional sales staff will communicate and understand the needs of customers in a timely manner and convey to the technical staff, and the general manager will quickly give the quotation sche