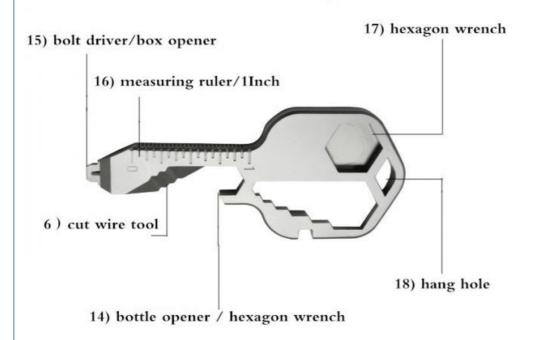

### 24 in one mini tool Multi-functioanl keychain

### 24 in one mini tool Multi-functional keychain