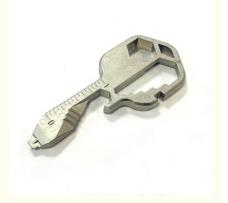

### 24 in one mini tool Multi-functioanl keychain

### 24 in one mini tool Multi-functional keychain