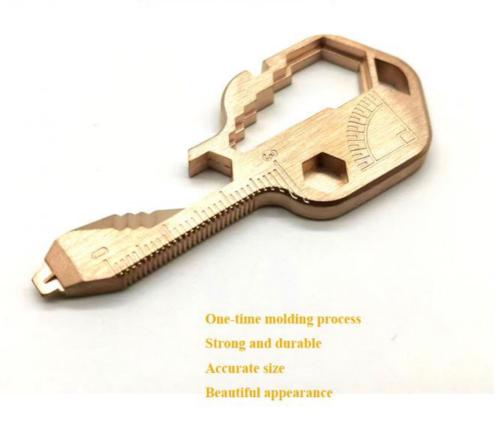

# surface with grinding and metal drawing golden color with PVD coating

### 24 in one mini tool Multi-functioanl keychain

### 24 in one mini tool Multi-functional keychain