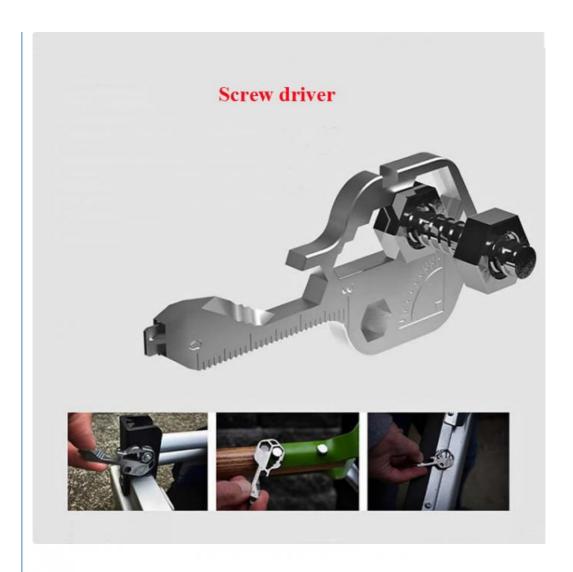

### 24 in one mini tool Multi-functioanl keychain

### 24 in one mini tool Multi-functional keychain