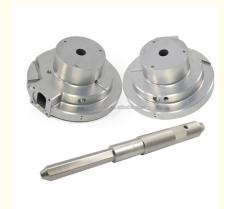

# Precision Machining Parts for OEM Turning Brass Titanium Stainless Steel CNC Machining

## **Product Specification**

CNC Machining Or Not: Cnc Machining

• Type: Broaching, DRILLING, Etching / Chemical

Machining, Laser Machining, Milling, Other Machining Services, Turning, Wire EDM,

Rapid Prototyping

• Material Capabilities: Aluminum, Brass, Bronze, Copper,

Hardened Metals, Stainless Steel, Steel

Alloys

Micro Machining Or Not: Not Micro Machining
 Material: Aluminum Alloy
 Surface Treatment: Anodizing