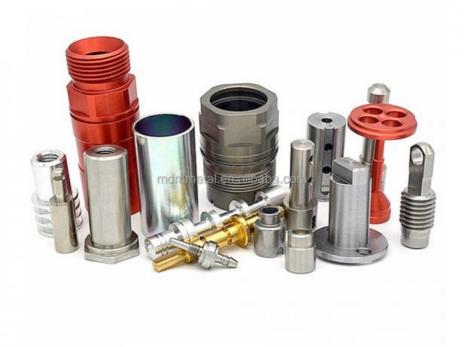

hina

Brand Name: MDM
Model Number: MDM
Minimum Order Quantity: 1000 pieces

• Price: \$0.99/pieces 1000-1999 pieces



## **Product Specification**

CNC Machining Or Not: Cnc Machining

• Type: Broaching, DRILLING, Etching / Chemical

Machining, Laser Machining, Milling, Other Machining Services, Turning, Wire EDM,

Rapid Prototyping

• Material Capabilities: Aluminum, Brass, Bronze, Copper,

Hardened Metals, Stainless Steel, Steel

Alloys

Micro Machining Or Not: Not Micro Machining
 Material: Aluminum Alloy
 Surface Treatment: Anodizing

Surface Treatment: Anodizing
Tolerance: 0.02mm
Application: Machinery
MOQ: 100

• Packing: Poly Bag + Inner Box + Carton

• Quality Control: 100% QC Inspection

Pisar Cristomizad Pisas Assantable



## More Images









# **Product Overview**









## PRODUCT SPECIFICATIONS

item value

Place of Origin China

Guangdong

Brand Name MDM

Model Number none

Application Industrial, construction, medical, Marine, electronics, furniture

Shape According to client's drawings

Material 316L,304L

Shape customization

Chemical Composition C, Si, Mn, P

Applicable Industries Building Material Shops, Machinery Repair Shops

Material Stainless steel

Spare Parts Type Mod spare parts

Test Report Available

Key Selling Points Competitive Price

Tolerance Generally 0.05mm

Video outgoinginspection

Provided

**PACKING & DELIVERY** 



To better ensure the safety of your goods, professional, environmentally friendly, convenient and efficient packaging services will be provided.

# **COMPANY PROFILE**

# Production equipment

# Details detemines q