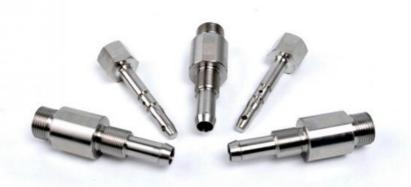

g, China

Brand Name: MDM
Model Number: MDM
Minimum Order Quantity: 1000 pieces

• Price: \$0.99/pieces 1000-1999 pieces



## **Product Specification**

CNC Machining Or Not: Cnc Machining

• Type: Broaching, DRILLING, Etching / Chemical

Machining, Laser Machining, Milling, Other Machining Services, Turning, Wire EDM,

Rapid Prototyping

• Material Capabilities: Aluminum, Brass, Bronze, Copper,

Hardened Metals, Stainless Steel, Steel

Alloys

Micro Machining Or Not: Not Micro Machining
 Material: Aluminum Alloy
 Surface Treatment: Anodizing

Surface Treatment: Anodizing
Tolerance: 0.02mm
Application: Machinery
MOQ: 100

• Packing: Poly Bag + Inner Box + Carton

• Quality Control: 100% QC Inspection

Pisar Cristomizad Pisas Assantable



## More Images









# **Product Overview**









## PRODUCT SPECIFICATIONS

item value

Place of Origin China

Guangdong

Brand Name MDM

Model Number none

Application Industrial, construction, medical, Marine, electronics, furniture

Shape According to client's drawings

Material 316L,304L

Shape customization

Chemical Composition C, Si, Mn, P

Applicable Industries Building Material Shops, Machinery Repair Shops

Material Stainless steel

Spare Parts Type Mod spare parts

Test Report Available

Key Selling Points Competitive Price

Tolerance Generally 0.05mm

Video outgoinginspection

Provided

**PACKING & DELIVERY** 



To better ensure the safety of your goods, professional, environmentally friendly, convenient and efficient packaging services will be provided.

# **COMPANY PROFILE**

# Production equipment

# Details detemin