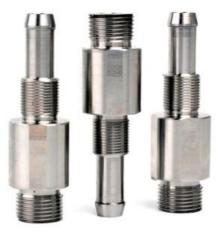

ong, China

Brand Name: MDM
Model Number: MDM
Minimum Order Quantity: 1000 pieces

• Price: \$0.99/pieces 1000-1999 pieces



## **Product Specification**

CNC Machining Or Not: Cnc Machining

• Type: Broaching, DRILLING, Etching / Chemical

Machining, Laser Machining, Milling, Other Machining Services, Turning, Wire EDM,

Rapid Prototyping

• Material Capabilities: Aluminum, Brass, Bronze, Copper,

Hardened Metals, Stainless Steel, Steel

Alloys

Micro Machining Or Not: Not Micro Machining
 Material: Aluminum Alloy
 Surface Treatment: Anodizing

Surface Treatment: Anodizing
Tolerance: 0.02mm
Application: Machinery
MOQ: 100

• Packing: Poly Bag + Inner Box + Carton

• Quality Control: 100% QC Inspection

Pisar Cristomizad Pisas Assantable



## More Images









# **Product Overview**









## PRODUCT SPECIFICATIONS

item value

Place of Origin China

Guangdong

Brand Name MDM

Model Number none

Application Industrial, construction, medical, Marine, electronics, furniture

Shape According to client's drawings

Material 316L,304L

Shape customization

Chemical Composition C, Si, Mn, P

Applicable Industries Building Material Shops, Machinery Repair Shops

Material Stainless steel

Spare Parts Type Mod spare parts

Test Report Available

Key Selling Points Competitive Price

Tolerance Generally 0.05mm

Video outgoinginspection

Provided

**PACKING & DELIVERY** 



To better ensure the safety of your goods, professional, environmentally friendly, convenient and efficient packaging services will be provided.

# **COMPANY PROFILE**

# Production equipment

# Details detem