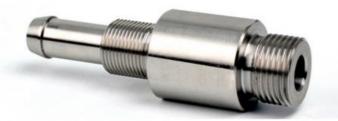

# Precision Machining Parts for OEM Turning Brass Titanium Stainless Steel CNC Machining

## **Product Specification**

CNC Machining Or Not: Cnc Machining

• Type: Broaching, DRILLING, Etching / Chemical

Machining, Laser Machining, Milling, Other Machining Services, Turning, Wire EDM,

Rapid Prototyping

• Material Capabilities: Aluminum, Brass, Bronze, Copper,

Hardened Metals, Stainless Steel, Steel

Alloys

Micro Machining Or Not: Not Micro Machining
 Material: Aluminum Alloy
 Surface Treatment: Anodizing