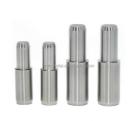

*

• Place of Origin: Guangdong, China

Brand Name: MDM
Model Number: MDM
Minimum Order Quantity: 1000 pieces

• Price: \$0.99/pieces 1000-1999 pieces



## **Product Specification**

CNC Machining Or Not: Cnc Machining

• Type: Broaching, DRILLING, Etching / Chemical

Machining, Laser Machining, Milling, Other Machining Services, Turning, Wire EDM,

Rapid Prototyping

• Material Capabilities: Aluminum, Brass, Bronze, Copper,

Hardened Metals, Stainless Steel, Steel

Alloys

Micro Machining Or Not: Not Micro Machining
 Material: Aluminum Alloy
 Surface Treatment: Anodizing

Surface Treatment: Anodizing
Tolerance: 0.02mm
Application: Machinery
MOQ: 100

• Packing: Poly Bag + Inner Box + Carton

• Quality Control: 100% QC Inspection

Pisar Cristomizad Pisas Assantable



## More Images









# **Product Overview**









## PRODUCT SPECIFICATIONS

item value

Place of Origin China

Guangdong

Brand Name MDM

Model Number none

Application Industrial, construction, medical, Marine, electronics, furniture

Shape According to client's drawings

Material 316L,304L

Shape customization

Chemical Composition C, Si, Mn, P

Applicable Industries Building Material Shops, Machinery Repair Shops

Material Stainless steel

Spare Parts Type Mod spare parts

Test Report Available

Key Selling Points Competitive Price

Tolerance Generally 0.05mm

Video outgoinginspection

Provided

**PACKING & DELIVERY** 



To better ensure the safety of your goods, professional, environmentally friendly, convenient and efficient packaging services will be provided.

# **COMPANY PROFILE**

# Productio