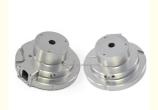

ion**

• Place of Origin: Guangdong, China

Brand Name: MDM
Model Number: MDM
Minimum Order Quantity: 1000 pieces

• Price: \$0.99/pieces 1000-1999 pieces



## **Product Specification**

CNC Machining Or Not: Cnc Machining

• Type: Broaching, DRILLING, Etching / Chemical

Machining, Laser Machining, Milling, Other Machining Services, Turning, Wire EDM,

Rapid Prototyping

• Material Capabilities: Aluminum, Brass, Bronze, Copper,

Hardened Metals, Stainless Steel, Steel

Alloys

Micro Machining Or Not: Not Micro Machining
 Material: Aluminum Alloy
 Surface Treatment: Anodizing

Surface Treatment: Anodizing
Tolerance: 0.02mm
Application: Machinery
MOQ: 100

• Packing: Poly Bag + Inner Box + Carton

• Quality Control: 100% QC Inspection

Pisar Cristomizad Pisas Assantable



## More Images









# **Product Overview**









## PRODUCT SPECIFICATIONS

item value

Place of Origin China

Guangdong

Brand Name MDM

Model Number none

Application Industrial, construction, medical, Marine, electronics, furniture

Shape According to client's drawings

Material 316L,304L

Shape customization

Chemical Composition C, Si, Mn, P

Applicable Industries Building Material Shops, Machinery Repair Shops

Material Stainless steel

Spare Parts Type Mod spare parts

Test Report Available

Key Selling Points Competitive Price

Tolerance Generally 0.05mm

Video outgoinginspection

Provided

**PACKING & DELIVERY** 



To better ensure the safety of your goods, professional, environmentally friendly, convenient and efficient packaging services will be provided.

# **COMPANY PROFILE**

# Produ