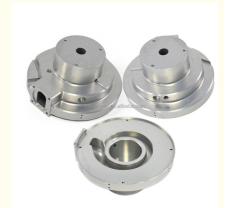

# **Basic Information**

• Place of Origin: Guangdong, China

Brand Name: MDM
Model Number: MDM
Minimum Order Quantity: 1000 pieces

• Price: \$0.99/pieces 1000-1999 pieces



## **Product Specification**

CNC Machining Or Not: Cnc Machining

• Type: Broaching, DRILLING, Etching / Chemical

Machining, Laser Machining, Milling, Other Machining Services, Turning, Wire EDM,

Rapid Prototyping

• Material Capabilities: Aluminum, Brass, Bronze, Copper,

Hardened Metals, Stainless Steel, Steel

Alloys

Micro Machining Or Not: Not Micro Machining
 Material: Aluminum Alloy
 Surface Treatment: Anodizing

Surface Treatment: Anodizing
Tolerance: 0.02mm
Application: Machinery
MOQ: 100

• Packing: Poly Bag + Inner Box + Carton

• Quality Control: 100% QC Inspection

Pisar Cristomizad Pisas Assantable



## More Images









# **Product Overview**









## PRODUCT SPECIFICATIONS

item value

Place of Origin China

Guangdong

Brand Name MDM

Model Number none

Application Industrial, construction, medical, Marine, electronics, furniture

Shape According to client's drawings

Material 316L,304L

Shape customization

Chemical Composition C, Si, Mn, P

Applicable Industries Building Material Shops, Machinery Repair Shops

Material Stainless steel

Spare Parts Type Mod spare parts

Test Report Available

Key Selling Points Competitive Price

Tolerance Generally 0.05mm

Video outgoinginspection

Provided

**PACKING & DELIVERY** 



To better ensure the safety of your goods, professional, environmentally friendly, convenient and efficient packaging services will be provided.

# **COMPANY