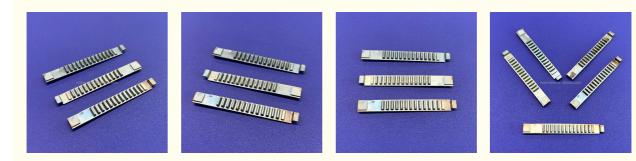

# Powder Metallurgy Stainless Steel Metal Gear Rack MIM Parts Custom

# **Basic Information**

- Place of Origin:
- n: Guangdong, China
- Brand Name:
- Model Number:
- Minimum Order Quantity:
- Price:
- MDM MDM
- er Quantity: 1000 pieces
  - \$0.75/pieces 1000-1999 pieces

# 

### **Product Specification**

- Material:
- Surface Treatment:
- Dimensions:
- Service:
- Process:
- Lead Time:
- MOQ:
- File Format:
- Technology:
- Heat Treatment:
- Highlight:

# Steel Customers' Demand Customized Dimension Customized OEM CNC Machining Metal Mould 20-45days 1000 PDF, IGS, STEP Metal Powder Metallurgy Parts Quenching+Tempering

Powder Metallurgy metal gear rack,

Powder Metallurgy Steel Gear Rack

MIM metal gear rack,



# More Images







# **Company Profile**

Dongguan Minda Metal Tchecnology Co.,Ltd. Was founded in 2015. We specialize in producing MIM parts, PM part, CNC machining parts and Aluminum alloy, Magnesium alloy and Zinc alloy die casting parts. At the same time we also undertake the corresponding product mold design and development and production.

Our professional sales staff will communicate and understand the needs of customers in a timely manner and convey to the technical staff, and the general manager will quickly give the quotation scheme suitable for the product.

In the production process, we will check the quality of products at any time. The product will be fully inspected before shipment to ensure that none of the defective products reach the customer's hands.

You have the right needs and we