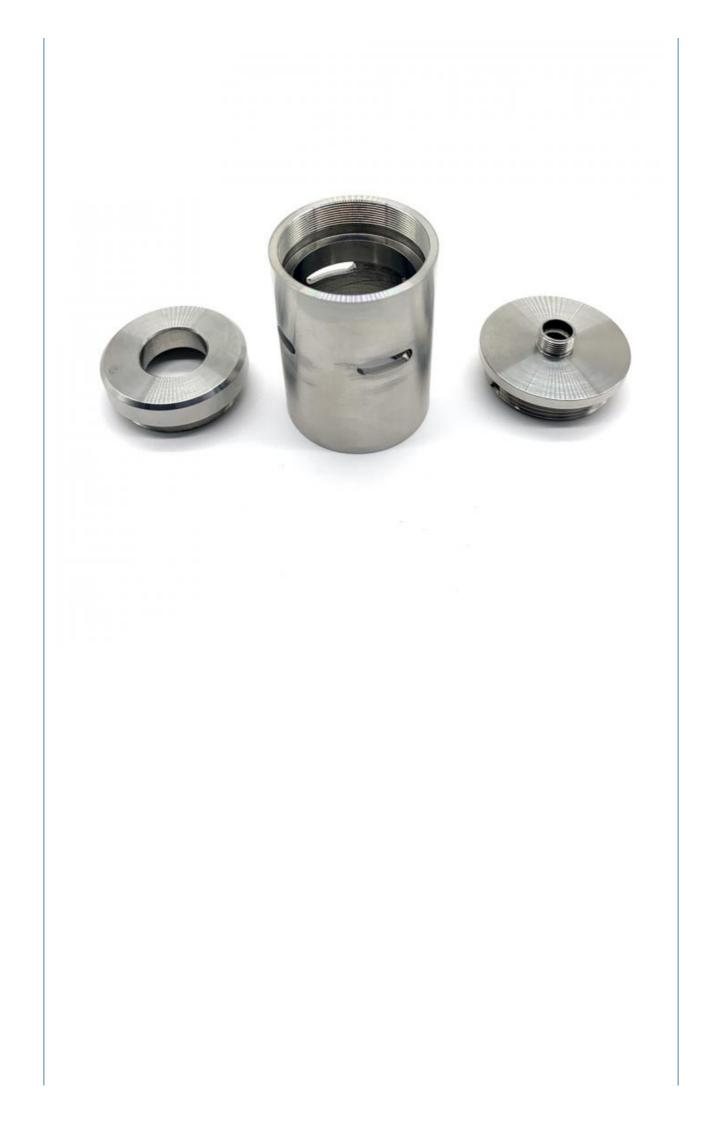

#### **Product Specification**

CNC Machining Or Not:

• Material Capabilities:

- Type:
- **Cnc Machining** DRILLING, Laser Machining, Milling, Other Machining Services, Turning
  - Aluminum, Brass, Bronze, Copper, Hardened Metals, Stainless Steel, Steel Alloys
- Micro Machining Or Not: Not Micro Machining
- Product Name: Machinery Accessories
- Process:
- Tolerance:
- Surface Treatment:
- Size:

- Delivery Time:

- - Aluminum & Stainless Steel
- - **CNC** Turning Milling

Customer's Request

**Customized Color** 

15-30 Days

**Customized Sizes Acceptable** 

Poly Bag + Inner Box + Carton

- 0.01-0.05mm

## Products Specification

| Item                         | Value                                                                  |
|------------------------------|------------------------------------------------------------------------|
| Place of Origin              | China                                                                  |
| Brand Name                   | MDM                                                                    |
| Model Number                 | None                                                                   |
| Application                  | Industrial , Construction , Medical , Marine , Electronics , Furniture |
| Shape                        | Customization                                                          |
| Chemical Composition         | C , Si , Mn , P                                                        |
| Material                     | Stainless Steel or Aluminum                                            |
| Spare Parts Type             | Mod Spare Parts                                                        |
| Testing Report               | Available                                                              |
| Key Selling Pionts           | High Cost Performance                                                  |
| Tolerance                    | Generally 0.05mm                                                       |
| Video Outgoing<br>inspection | Provide                                                                |