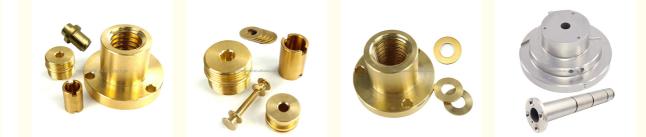

Guangdong, China
- Model Number:
- Minimum Order Quantity:
- Price:
- MDM MDM
- 1000 pieces
  - \$0.90/pieces 1000-4999 pieces



#### **Product Specification**

CNC Machining Or Not:

• Material Capabilities:

- Type:
- **Cnc Machining** DRILLING, Laser Machining, Milling, Other Machining Services, Turning
  - Aluminum, Brass, Bronze, Copper, Hardened Metals, Stainless Steel, Steel Alloys
- Micro Machining Or Not: Not Micro Machining
- Product Name: Machinery Accessories
- Process:
- Tolerance:
- Surface Treatment:
- Size:

- Delivery Time:



- - Aluminum & Stainless Steel
- - **CNC** Turning Milling

Customer's Request

**Customized Color** 

15-30 Days

**Customized Sizes Acceptable** 

Poly Bag + Inner Box + Carton

- 0.01-0.05mm

Material:

- Color:
- Packing:





#### More Images



### Products Description



















## Products Specification

| Item                         | Value                                                                  |
|------------------------------|------------------------------------------------------------------------|
| Place of Origin              | China                                                                  |
| Brand Name                   | MDM                                                                    |
| Model Number                 | None                                                                   |
| Application                  | Industrial , Construction , Medical , Marine , Electronics , Furniture |
| Shape                        | Customization