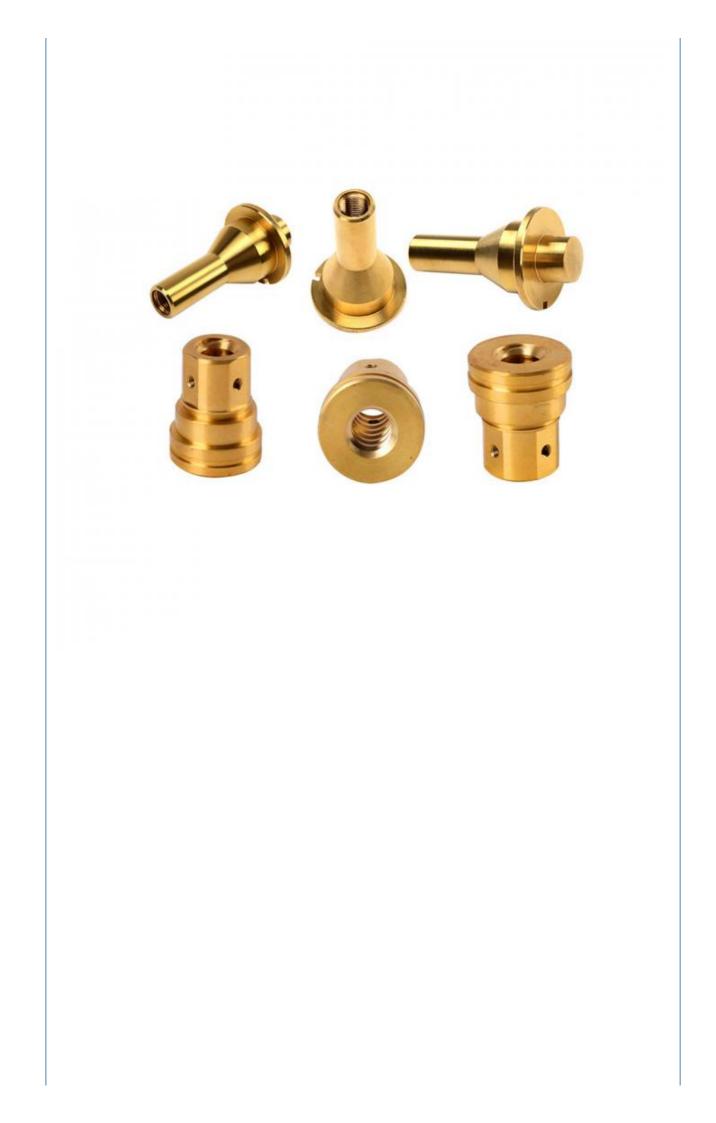

um Order Quantity:
- Price:
- MDM MDM
- 1000 pieces
  - \$0.90/pieces 1000-4999 pieces



#### **Product Specification**

CNC Machining Or Not:

• Material Capabilities:

- Type:
- **Cnc Machining** DRILLING, Laser Machining, Milling, Other Machining Services, Turning
  - Aluminum, Brass, Bronze, Copper, Hardened Metals, Stainless Steel, Steel Alloys
- Micro Machining Or Not: Not Micro Machining
- Product Name: Machinery Accessories
- Process:
- Tolerance:
- Surface Treatment:
- Size:

- Delivery Time:



- - Aluminum & Stainless Steel
- - **CNC** Turning Milling

Customer's Request

**Customized Color** 

15-30 Days

**Customized Sizes Acceptable** 

Poly Bag + Inner Box + Carton

- 0.01-0.05mm

Material:

- Color:
- Packing:





#### More Images



### Products Description



















## Products Specification

| Item                         | Value                                                                  |
|------------------------------|------------------------------------------------------------------------|
| Place of Origin              | China                                                                  |
| Brand Name                   | MDM                                                                    |
| Model Number                 | None                                                                   |
| Application                  | Industrial , Construction , Medical , Marine , Electronics , Furniture |
| Shape                        | Customization                                                          |
| Chemical Composition