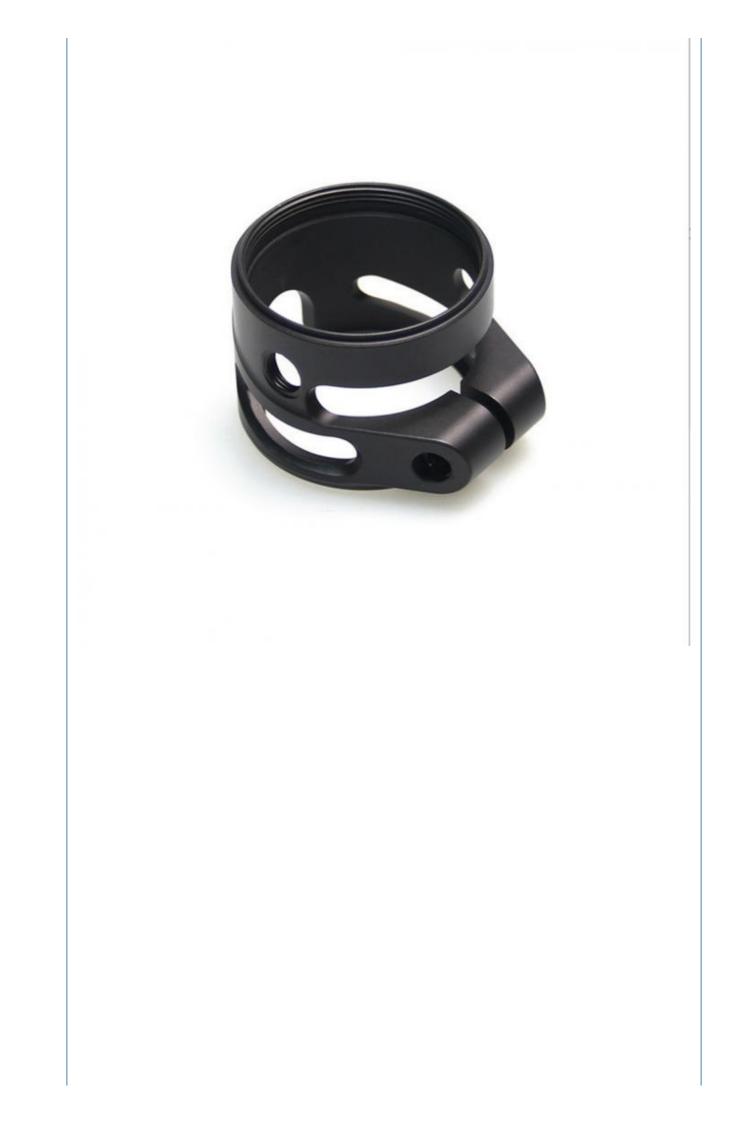

Minimum Order Quantity:
- Price:
- MDM MDM
- 1000 pieces
  - \$0.90/pieces 1000-4999 pieces



#### **Product Specification**

CNC Machining Or Not:

• Material Capabilities:

- Type:
- **Cnc Machining** DRILLING, Laser Machining, Milling, Other Machining Services, Turning
  - Aluminum, Brass, Bronze, Copper, Hardened Metals, Stainless Steel, Steel Alloys
- Micro Machining Or Not: Not Micro Machining
- Product Name: Machinery Accessories
- Process:
- Tolerance:
- Surface Treatment:
- Size:

- Delivery Time:



- - Aluminum & Stainless Steel
- - **CNC** Turning Milling

Customer's Request

**Customized Color** 

15-30 Days

**Customized Sizes Acceptable** 

Poly Bag + Inner Box + Carton

- 0.01-0.05mm

Material:

- Color:
- Packing:





#### More Images



### Products Description



















## Products Specification

| Item                         | Value                                                                  |
|------------------------------|------------------------------------------------------------------------|
| Place of Origin              | China                                                                  |
| Brand Name                   | MDM                                                                    |
| Model Number                 | None                                                                   |
| Application                  | Industrial , Construction , Medical , Marine , Electronics , Furniture |
| Shape                        | Customization                                                          |
| Chemical Composit