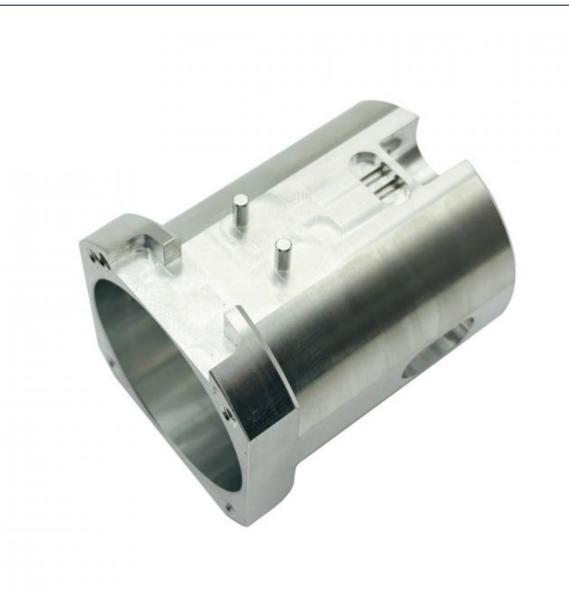

ber:
- Minimum Order Quantity:
- Price:
- MDM MDM
- 1000 pieces
  - \$0.90/pieces 1000-4999 pieces



#### **Product Specification**

CNC Machining Or Not:

• Material Capabilities:

- Type:
- **Cnc Machining** DRILLING, Laser Machining, Milling, Other Machining Services, Turning
  - Aluminum, Brass, Bronze, Copper, Hardened Metals, Stainless Steel, Steel Alloys
- Micro Machining Or Not: Not Micro Machining
- Product Name: Machinery Accessories
- Process:
- Tolerance:
- Surface Treatment:
- Size:

- Delivery Time:



- - Aluminum & Stainless Steel
- - **CNC** Turning Milling

Customer's Request

**Customized Color** 

15-30 Days

**Customized Sizes Acceptable** 

Poly Bag + Inner Box + Carton

- 0.01-0.05mm

Material:

- Color:
- Packing:





#### More Images



### Products Description



















## Products Specification

| Item                         | Value                                                                  |
|------------------------------|------------------------------------------------------------------------|
| Place of Origin              | China                                                                  |
| Brand Name                   | MDM                                                                    |
| Model Number                 | None                                                                   |
| Application                  | Industrial , Construction , Medical , Marine , Electronics , Furniture |
| Shape                        | Customization                                                          |
| Chemical Co