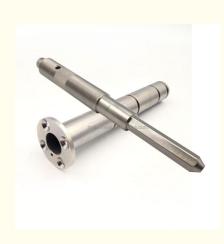

## Drilling Aluminum Stainless Steel CNC Parts with Customized Design and **Durability**

#### **Product Specification**

CNC Machining Or Not:

• Material Capabilities:

- Type:
- **Cnc Machining** DRILLING, Laser Machining, Milling, Other Machining Services, Turning
  - Aluminum, Brass, Bronze, Copper, Hardened Metals, Stainless Steel, Steel Alloys
- Micro Machining Or Not: Not Micro Machining
- Product Name: Machinery Accessories
- Process:
- Tolerance:
- Surface Treatment:
- Size:

- Delivery Time:

- - Aluminum & Stainless Steel
- - **CNC** Turning Milling

Customer's Request

**Customized Color** 

15-30 Days

**Customized Sizes Acceptable** 

Poly Bag + Inner Box + Carton

- 0.01-0.05mm