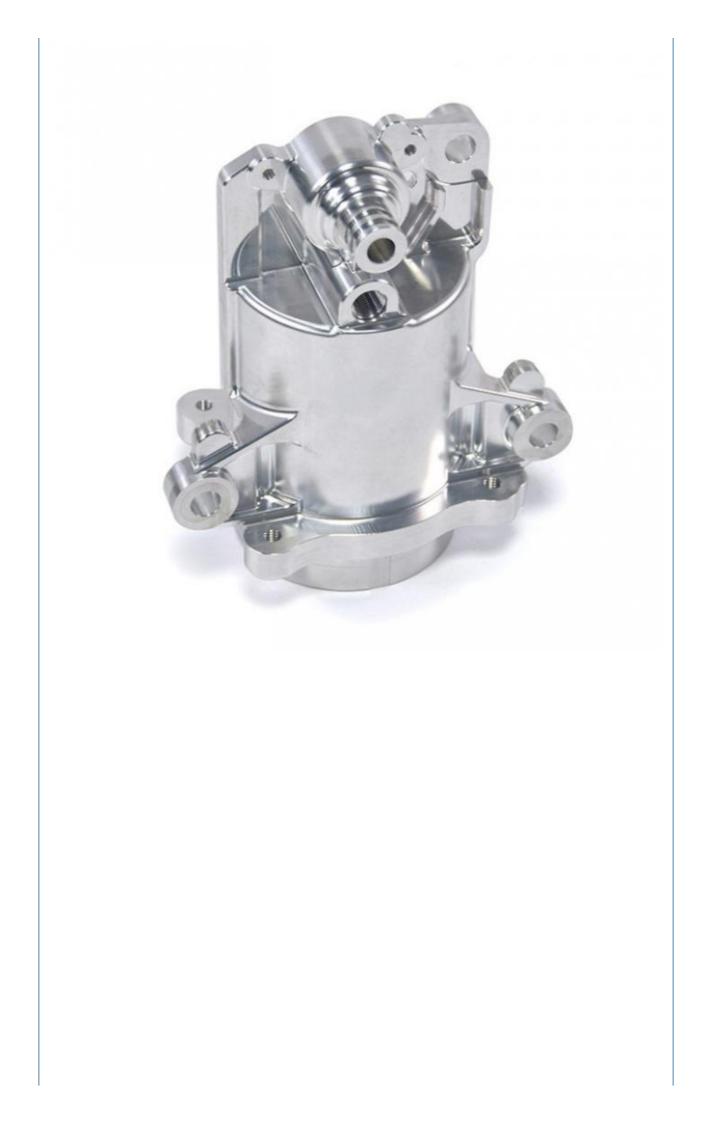

- Minimum Order Quantity:
- Price:
- MDM MDM
- 1000 pieces
  - \$0.90/pieces 1000-4999 pieces



#### **Product Specification**

CNC Machining Or Not:

• Material Capabilities:

- Type:
- **Cnc Machining** DRILLING, Laser Machining, Milling, Other Machining Services, Turning
  - Aluminum, Brass, Bronze, Copper, Hardened Metals, Stainless Steel, Steel Alloys
- Micro Machining Or Not: Not Micro Machining
- Product Name: Machinery Accessories
- Process:
- Tolerance:
- Surface Treatment:
- Size:

- Delivery Time:



- - Aluminum & Stainless Steel
- - **CNC** Turning Milling

Customer's Request

**Customized Color** 

15-30 Days

**Customized Sizes Acceptable** 

Poly Bag + Inner Box + Carton

- 0.01-0.05mm

Material:

- Color:
- Packing:





#### More Images



### Products Description



















## Products Specification

| Item                         | Value                                                                  |
|------------------------------|------------------------------------------------------------------------|
| Place of Origin              | China                                                                  |
| Brand Name                   | MDM                                                                    |
| Model Number                 | None                                                                   |
| Application                  | Industrial , Construction , Medical , Marine , Electronics , Furniture |
| Shape                        | Customization                                                          |
| Chemical Compos