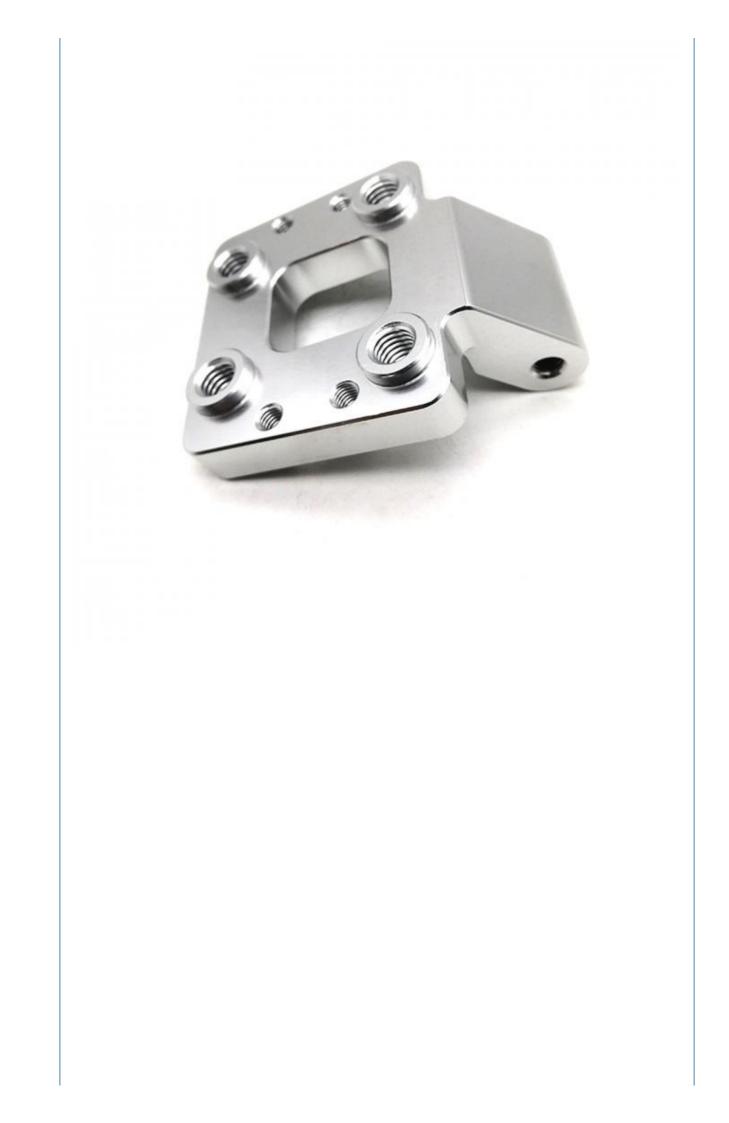

inimum Order Quantity:
- Price:
- MDM MDM
- 1000 pieces
  - \$0.90/pieces 1000-4999 pieces



#### **Product Specification**

CNC Machining Or Not:

• Material Capabilities:

- Type:
- **Cnc Machining** DRILLING, Laser Machining, Milling, Other Machining Services, Turning
  - Aluminum, Brass, Bronze, Copper, Hardened Metals, Stainless Steel, Steel Alloys
- Micro Machining Or Not: Not Micro Machining
- Product Name: Machinery Accessories
- Process:
- Tolerance:
- Surface Treatment:
- Size:

- Delivery Time:



- - Aluminum & Stainless Steel
- - **CNC** Turning Milling

Customer's Request

**Customized Color** 

15-30 Days

**Customized Sizes Acceptable** 

Poly Bag + Inner Box + Carton

- 0.01-0.05mm

Material:

- Color:
- Packing:





#### More Images



### Products Description



















## Products Specification

| Item                         | Value                                                                  |
|------------------------------|------------------------------------------------------------------------|
| Place of Origin              | China                                                                  |
| Brand Name                   | MDM                                                                    |
| Model Number                 | None                                                                   |
| Application                  | Industrial , Construction , Medical , Marine , Electronics , Furniture |
| Shape                        | Customization                                                          |
| Chemical Compositio