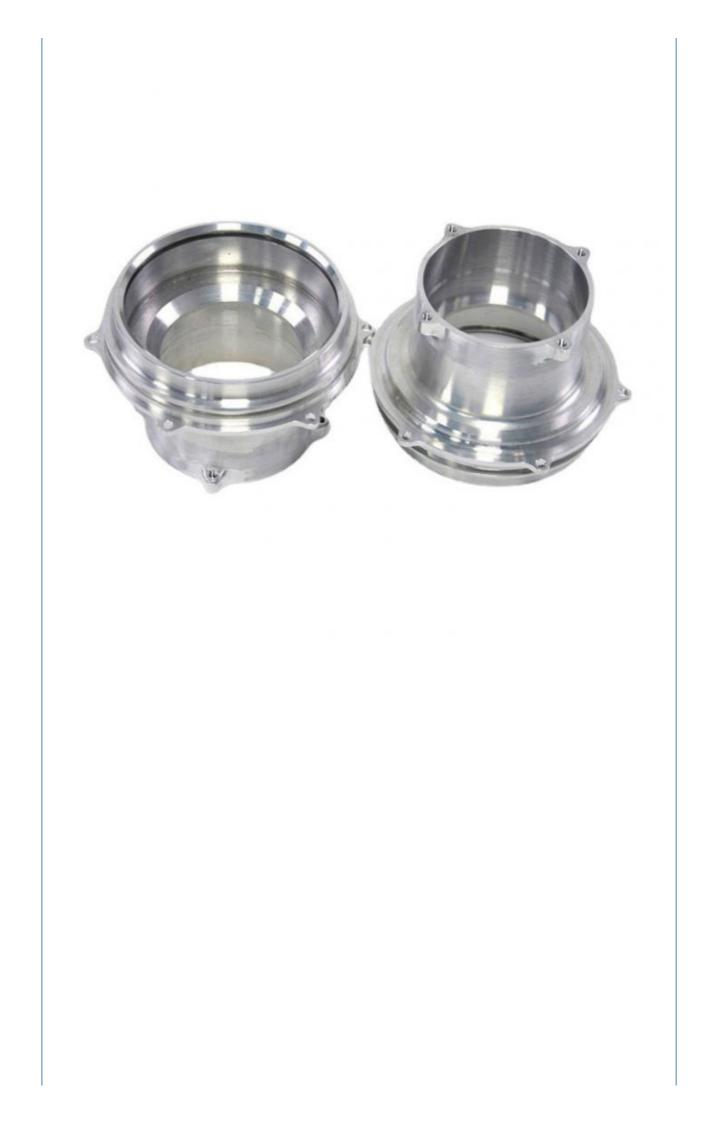

r:
- Minimum Order Quantity:
- Price:
- MDM MDM
- 1000 pieces
  - \$0.90/pieces 1000-4999 pieces



#### **Product Specification**

CNC Machining Or Not:

• Material Capabilities:

- Type:
- **Cnc Machining** DRILLING, Laser Machining, Milling, Other Machining Services, Turning
  - Aluminum, Brass, Bronze, Copper, Hardened Metals, Stainless Steel, Steel Alloys
- Micro Machining Or Not: Not Micro Machining
- Product Name: Machinery Accessories
- Process:
- Tolerance:
- Surface Treatment:
- Size:

- Delivery Time:



- - Aluminum & Stainless Steel
- - **CNC** Turning Milling

Customer's Request

**Customized Color** 

15-30 Days

**Customized Sizes Acceptable** 

Poly Bag + Inner Box + Carton

- 0.01-0.05mm

Material:

- Color:
- Packing:





#### More Images



### Products Description



















## Products Specification

| Item                         | Value                                                                  |
|------------------------------|------------------------------------------------------------------------|
| Place of Origin              | China                                                                  |
| Brand Name                   | MDM                                                                    |
| Model Number                 | None                                                                   |
| Application                  | Industrial , Construction , Medical , Marine , Electronics , Furniture |
| Shape                        | Customization                                                          |
| Chemical Comp