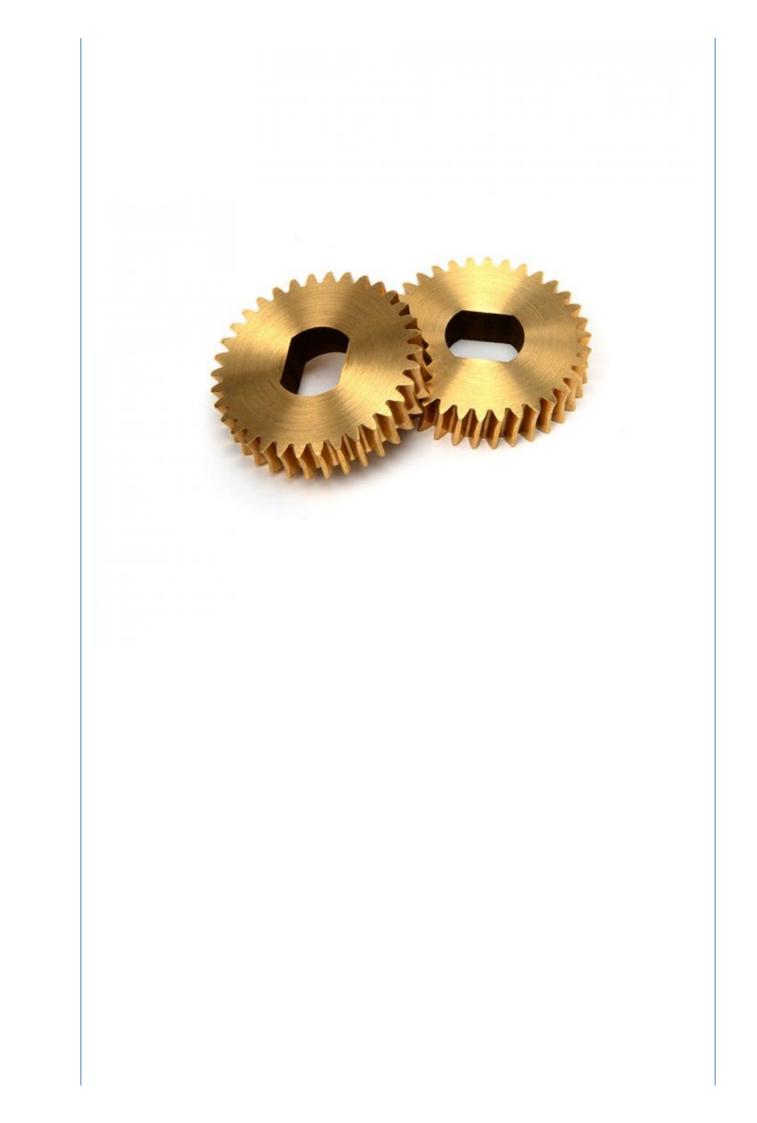

imum Order Quantity:
- Price:
- MDM MDM
- 1000 pieces
  - \$0.90/pieces 1000-4999 pieces



#### **Product Specification**

CNC Machining Or Not:

• Material Capabilities:

- Type:
- **Cnc Machining** DRILLING, Laser Machining, Milling, Other Machining Services, Turning
  - Aluminum, Brass, Bronze, Copper, Hardened Metals, Stainless Steel, Steel Alloys
- Micro Machining Or Not: Not Micro Machining
- Product Name: Machinery Accessories
- Process:
- Tolerance:
- Surface Treatment:
- Size:

- Delivery Time:



- - Aluminum & Stainless Steel
- - **CNC** Turning Milling

Customer's Request

**Customized Color** 

15-30 Days

**Customized Sizes Acceptable** 

Poly Bag + Inner Box + Carton

- 0.01-0.05mm

Material:

- Color:
- Packing:





#### More Images



### Products Description



















## Products Specification

| Item                         | Value                                                                  |
|------------------------------|------------------------------------------------------------------------|
| Place of Origin              | China                                                                  |
| Brand Name                   | MDM                                                                    |
| Model Number                 | None                                                                   |
| Application                  | Industrial , Construction , Medical , Marine , Electronics , Furniture |
| Shape                        | Customization                                                          |
| Chemical Composition