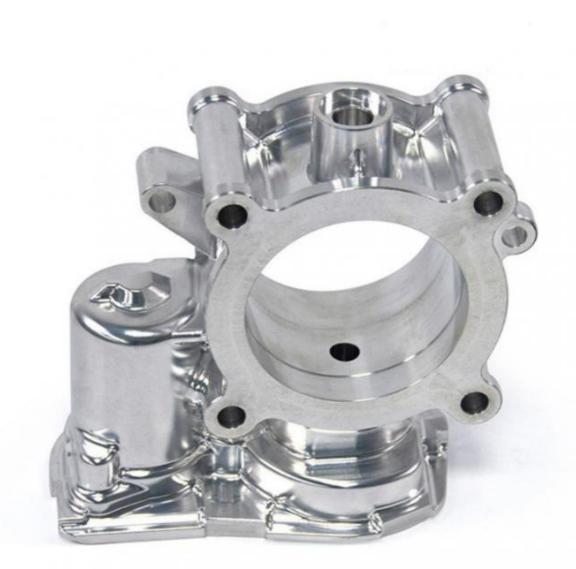

#### **Product Specification**

CNC Machining Or Not:

• Material Capabilities:

- Type:
- **Cnc Machining** DRILLING, Laser Machining, Milling, Other Machining Services, Turning
  - Aluminum, Brass, Bronze, Copper, Hardened Metals, Stainless Steel, Steel Alloys
- Micro Machining Or Not: Not Micro Machining
- Product Name: Machinery Accessories
- Process:
- Tolerance:
- Surface Treatment:
- Size:

- Delivery Time:

- - Aluminum & Stainless Steel
- - **CNC** Turning Milling

Customer's Request

**Customized Color** 

15-30 Days

**Customized Sizes Acceptable** 

Poly Bag + Inner Box + Carton

- 0.01-0.05mm

## Products Specification

| Item                         | Value                                                                  |
|------------------------------|------------------------------------------------------------------------|
| Place of Origin              | China                                                                  |
| Brand Name                   | MDM                                                                    |
| Model Number                 | None                                                                   |
| Application                  | Industrial , Construction , Medical , Marine , Electronics , Furniture |
| Shape                        | Customization                                                          |
| Chemical Composition         | C , Si , Mn , P                                                        |
| Material                     | Stainless Steel or Aluminum                                            |
| Spare Parts Type             | Mod Spare Parts                                                        |
| Testing Report               | Available                                                              |
| Key Selling Pionts           | High Cost Performance                                                  |
| Tolerance                    | Generally 0.05mm                                                       |
| Video Outgoing<br>inspection | Provide                                                                |