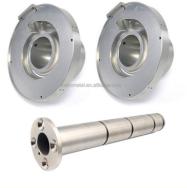

#### More Images

## Products Specification

| Item                         | Value                                                                  |
|------------------------------|------------------------------------------------------------------------|
| Place of Origin              | China                                                                  |
| Brand Name                   | MDM                                                                    |
| Model Number                 | None                                                                   |
| Application                  | Industrial , Construction , Medical , Marine , Electronics , Furniture |
| Shape                        | Customization                                                          |
| Chemical Composition         | C , Si , Mn , P                                                        |
| Material                     | Stainless Steel or Aluminum                                            |
| Spare Parts Type             | Mod Spare Parts                                                        |
| Testing Report               | Available                                                              |
| Key Selling Pionts           | High Cost Performance                                                  |
| Tolerance                    | Generally 0.05mm                                                       |
| Video Outgoing<br>inspection | Provide                                                                |