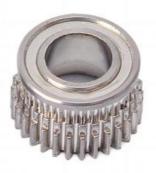

### **Product Specification**

Material: Cemented CarbideProduct Name: Gear Wheel

Powder Pretreatment: Mixture

Powder Preparation

Method:

Mechanical Crushing Method

Forming Method: Powder Injection MoldingSintering Method: Solid Phase Sintering

Sintering Atmosphere: VacuoSinter Point: 1010-2000