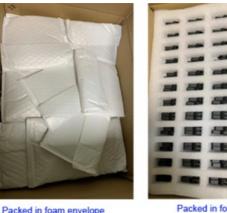

Packing & Delivery

Packed in foam envelope Protect the products from scratch and rust

Packed in foam blister Protect the products from Damage and rust

Outer package, with carton boxes with 0.6mm thick to keep the parts safe and complete to arrive at the destination