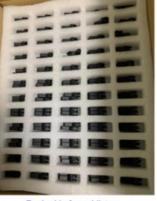

Packing & Delivery

Packed in foam envelope Protect the products from scratch and rust

Packed in foam blister Protect the products from Damage and rust

Outer package, with carton boxes with 0.6mm thick to keep the parts safe and complete to arrive at the destination