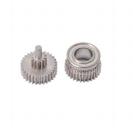

### **Product Specification**

Material: Cemented CarbideProduct Name: Gear Wheel

Powder Pretreatment: Mixture

Powder Preparation

Method:

Mechanical Crushing Method

Forming Method: Powder Injection MoldingSintering Method: Solid Phase Sintering

# Specification

item value

Place of Origin China

Guangdong

Brand Name MDM

Model Number MDM

Material Cemented carbide

Product name Gear wheel

Powder pretreatment Mixture

Powder preparation method Mechanical crushing method

Forming method Powder injection molding

Sintering method Solid phase sintering

Sintering atmosphere Vacuo
Sinter point 1010-2000