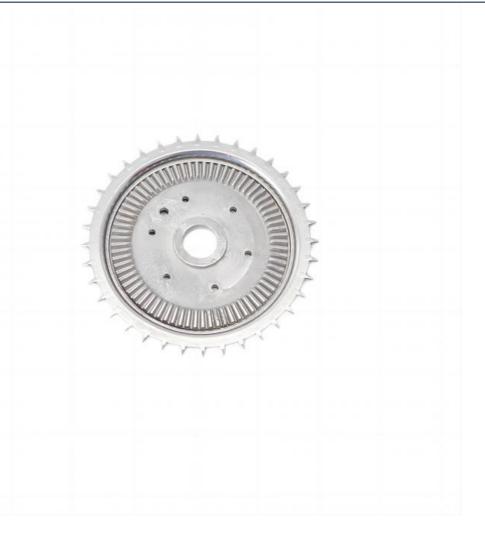

### **Product Specification**

Material: Cemented CarbideProduct Name: Gear Wheel

Powder Pretreatment: Mixture

Powder Preparation

Method:

Mechanical Crushing Method

Forming Method: Powder Injection MoldingSintering Method: Solid Phase Sintering

# Specification

item value

Place of Origin China

Guangdong

Brand Name MDM

Model Number MDM

Material Cemented carbide

Product name Gear wheel