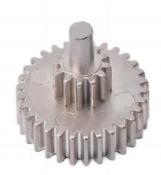

### **Product Specification**

Material: Cemented CarbideProduct Name: Gear Wheel

Powder Pretreatment: Mixture

Powder Preparation

Method:

Mechanical Crushing Method

Forming Method: Powder Injection MoldingSintering Method: Solid Phase Sintering

Sintering Atmosphere: VacuoSinter Point: 1010-2000