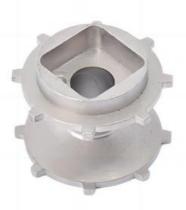

### **Product Specification**

Material: Cemented CarbideProduct Name: Gear Wheel

Powder Pretreatment: Mixture

Powder Preparation

Method:

Mechanical Crushing Method

Forming Method: Powder Injection MoldingSintering Method: Solid Phase Sintering

Sintering Atmosphere: VacuoSinter Point: 1010-2000