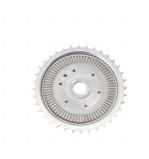

### **Product Specification**

Material: Cemented CarbideProduct Name: Gear Wheel

Powder Pretreatment: Mixture

Powder Preparation

Method:

Mechanical Crushing Method

Forming Method: Powder Injection MoldingSintering Method: Solid Phase Sintering

# Specification

item value

Place of Origin China

Guangdong

Brand Name MDM

Model Number MDM

Material Cemented carbide

Product name Gear wheel

Powder pretreatment Mixture

Powder preparation method Mechanical crushing method

Forming method Powder injection molding

Sintering method Solid phase sintering

Sintering atmosphere Vacuo
Sinter point 1010-2000