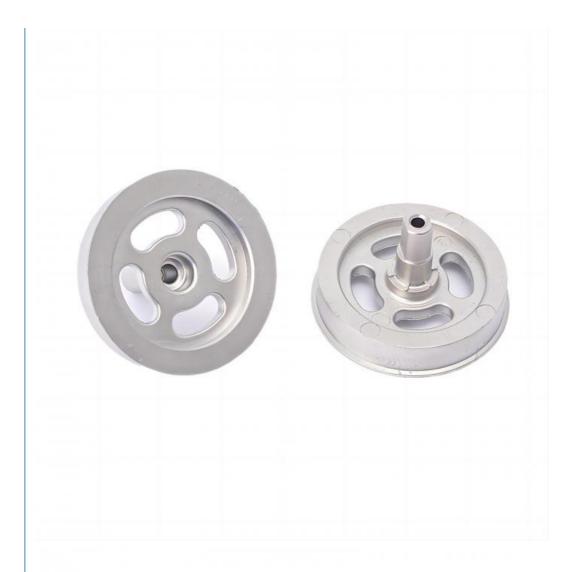

### **Product Specification**

Material: Cemented CarbideProduct Name: Gear Wheel

Powder Pretreatment: Mixture

Powder Preparation

Method:

Mechanical Crushing Method

Forming Method: Powder Injection MoldingSintering Method: Solid Phase Sintering

Sintering Atmosphere: VacuoSinter Point: 1010-2000